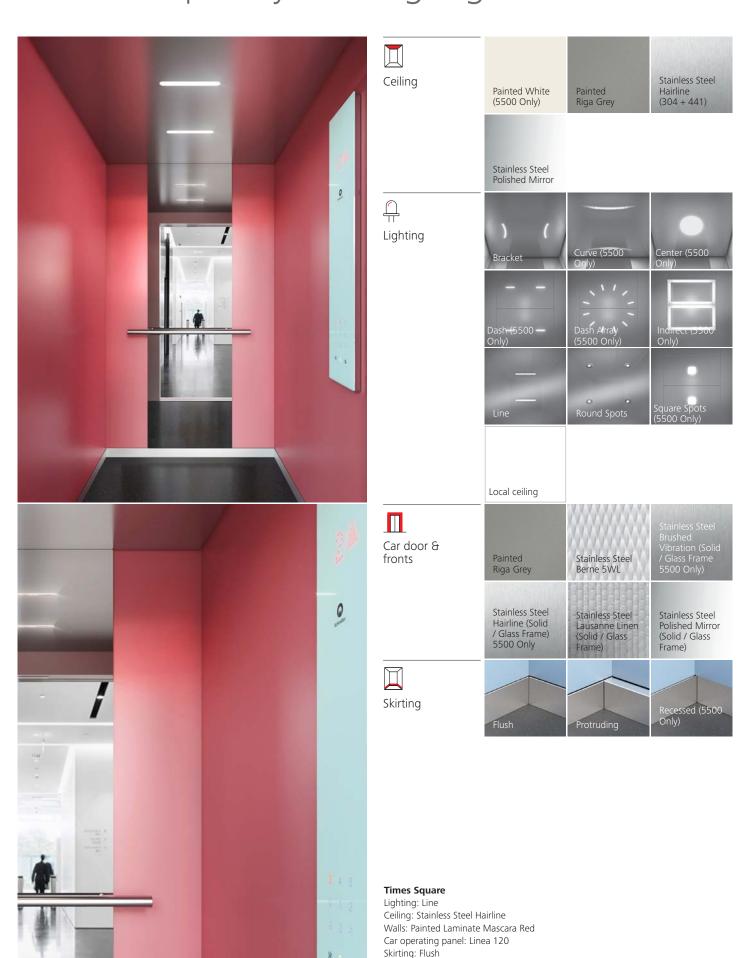

### Times Square Modern and versatile

Determine your contemporary look. Choose from warm or cool colors to create a fresh look or combine the options to enhance contrast for more depth. Select glass doors and walls for transparency. Use a bare car option to create your style and taste. Times Square adds distinctive features to any public, commercial or residential building.

#### **Multicolor options**

Play with fresh and vibrant colors. Choose from a range of warm and cold colors that look great on their own, but also stunning when combined.

#### Laminate and stainless steel

Create a different ambiance by selecting different materials. For a fresh look and feel, choose from colorful laminates. Stainless steel gives a more clean and modern look. Combine both materials for more individuality.

#### Glass walls and doors (5500)

Add panorama to your elevator. Select glass panels for side walls or rear wall, or both for complete transparency.

# Times Square