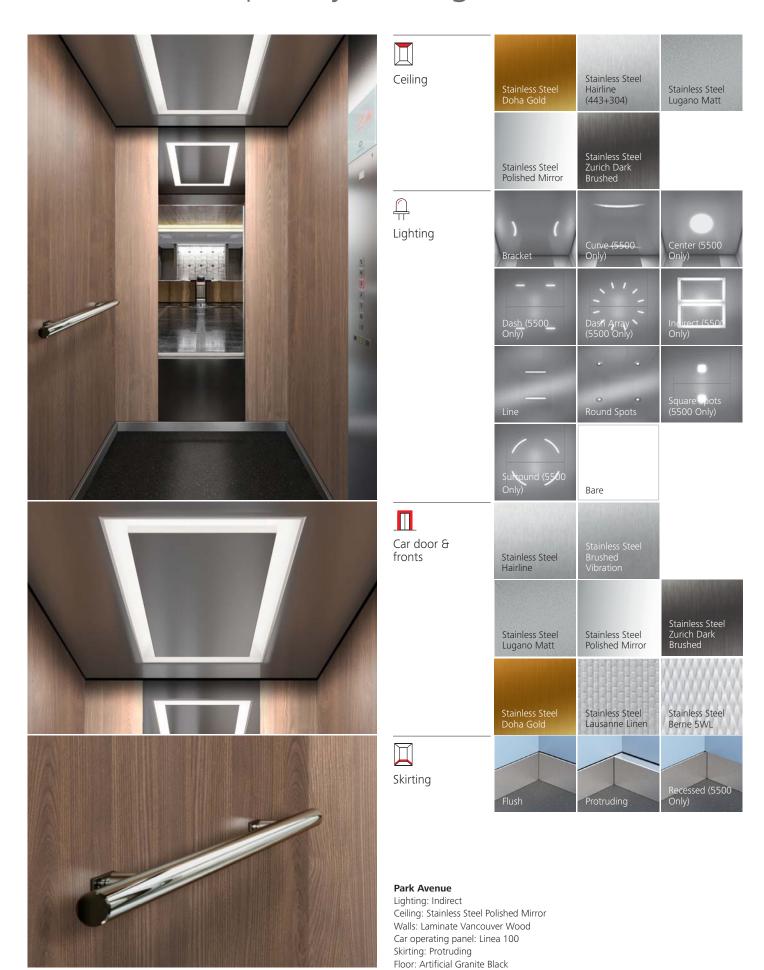

## Park Avenue Sophisticated and elegant

A touch of class. Back-painted glass walls or wood laminate for a rich, contemporary mode. Or a luxury feel with gold or silver shimmer on metallic glass collection and bronze or satinated grey on stainless steel. Matched lighting completes Park Avenue's elegance.

### Park Avenue

# From contemporary to elegant.