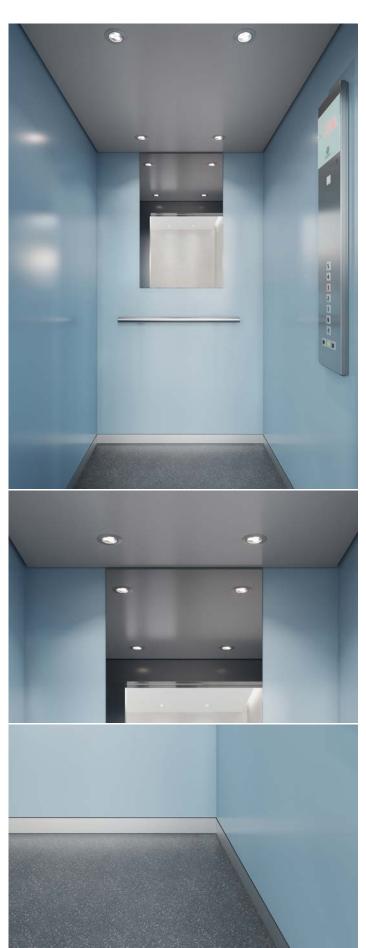

#### Navona

Lighting: Round Spots Walls: Painted San Marino Blue Car operating panel: Linea 100 Skirting: Flush

Floor: Artificial Granite Grey