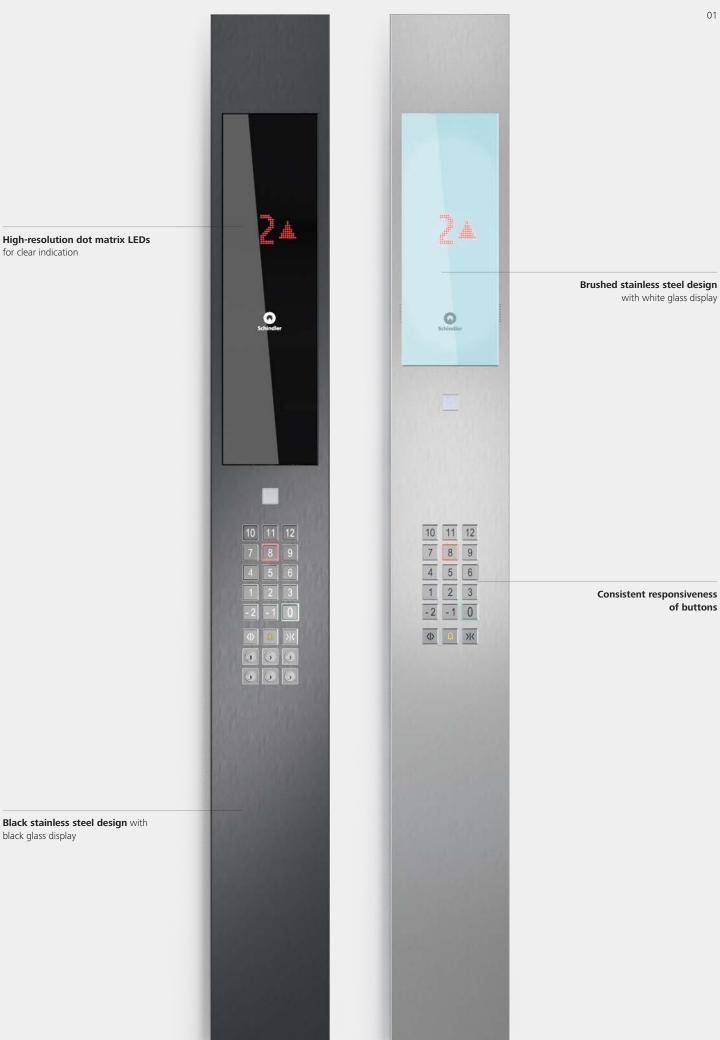

### Fixtures Linea 100

Linea 100 offers functional design in stainless steel. The display is integrated in white glass, large, easily readable, and red LED dot matrix. Push buttons are clear with red call confirmation.

### Fixtures Linea 300

An upmarket user interface to enhance your elevator's looks, with an intuitive, efficient design. The display is in black glass, with buttons positioned on elegant black stainless steel, or white glass display on typical stainless steel color finishing.