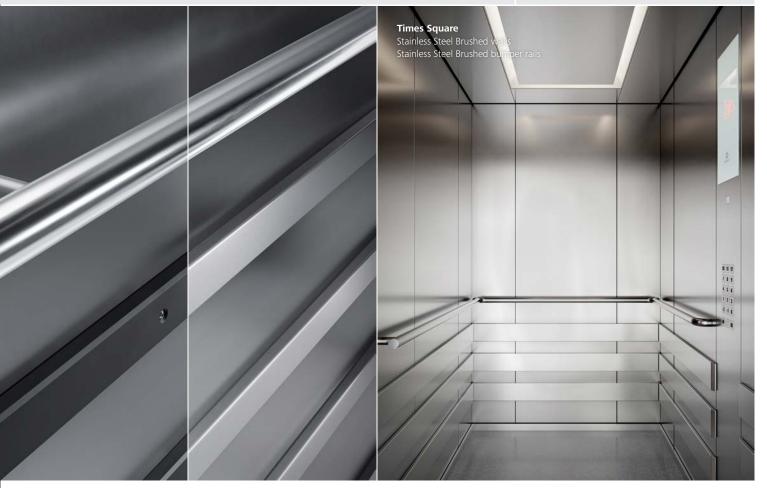

### Times Square Modern and versatile

Determine your contemporary look. Choose from warm or cool colors to create a fresh look or combine the options to enhance contrast for more depth. Select glass doors and walls for transparency. Use a bare car option to create your style and taste. Times Square adds distinctive features to any public, commercial or residential building.

#### Laminate and stainless steel

Create a different ambiance by selecting different materials. For a fresh look and feel, choose from colorful laminates. Stainless steel gives a more clean and modern look. Combine both materials for more individuality.

# Times Square