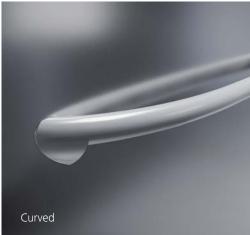

### Free choice of shapes and finishes

Handrails convey a feeling of security. Schindler stainless steel handrails are designed to blend with car interiors, shapes and textures, and can be mounted to the side and rear walls. Available in curved, straight, straight with curved ends, and revolving layouts.

Choose the handrail shape you prefer:

Straight, straight with rounded ends or curved

Stainless Steel Brushed

Stainless Hairline

Stainless Steel Polished Mirror