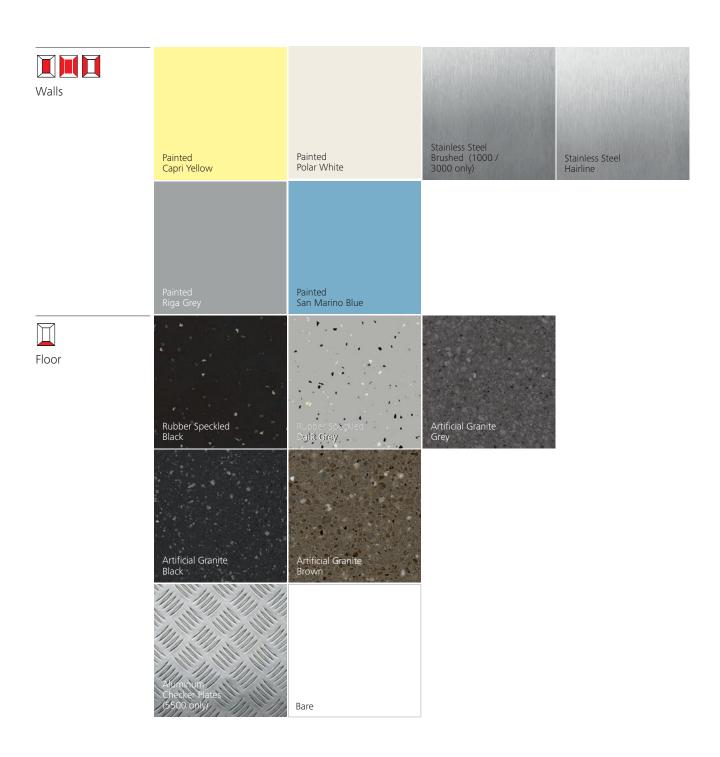

# Four design lines Infinite possibilities

Create the look and feel you like. Combine colors, materials, lighting, mirrors, handrails and fixtures to achieve the ambiance that fits your building. Choose from one of our interior design lines or design an individual car that fits your needs.