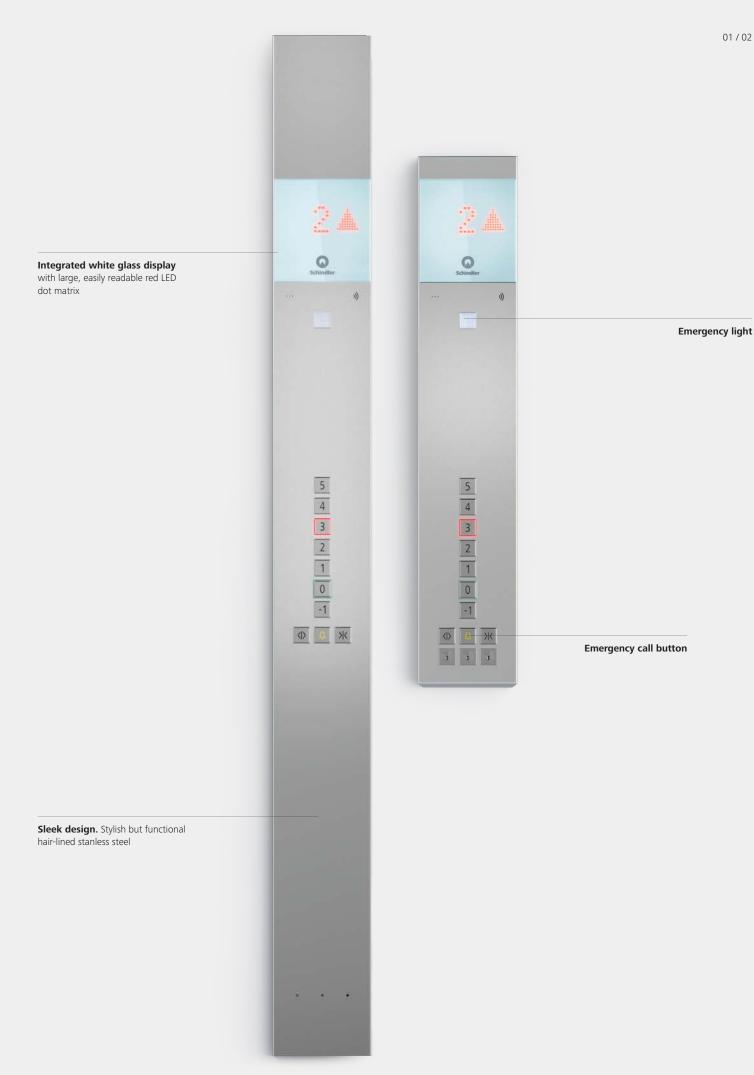

### Fixtures Linea 100

Linea 100 offers functional design in stainless steel. The display is integrated in white glass, large, easily readable, and red LED dot matrix. Push buttons are clear with red call confirmation.