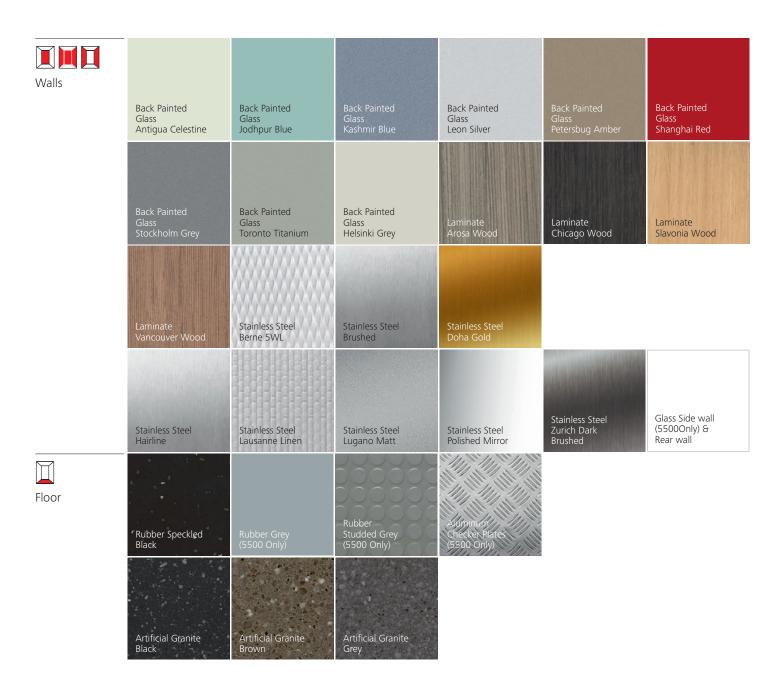

y putting color behind glass, you create a high gloss and vibrant effect that adds a pleasant ambiance to your car. In order to make the back painted glass walls perfectly fit the overall appearance of the building, you can either choose from pre-selected colors or optionally specify any NCS (Natural Color System) color.

#### Wave

The optional "wave", a rounded design element that beautifully merges ceiling and rear wall, provides the car with unique elegance.

#### Illuminated handrails

Highlight your car with illuminated handrails for a special effect and a lasting impression. (5500 Only)

#### Glass walls and doors

Select transparent glass panels for side walls (5500 Only) or rear wall, to add marvelous panorama to your elevator.

### Park Avenue

# From contemporary to elegant.







# Sunset Boulevard Inspiring and bold

Aim high for passenger excitement in upmarket locations like hotels, clubs and restaurants. The combination of premium-quality materials, captivating patterns and splashy color gradients make this car a unique experience. Make your elevator your stage.









#### Digital print on satinated glass

Gorgeous and intense colors, emphasized through satin glass for more elegance. From atmospheric blue-red to warm gray-beige color gradients, this design allows you to create a fascinating ambiance and an unforgettable ride experience.

#### Illuminated handrails

Small details, big impact. Illuminated handrails give the car a unique final touch.

#### Glass walls and doors

Add panorama to your elevator. Select glass panels for side walls or rear wall,