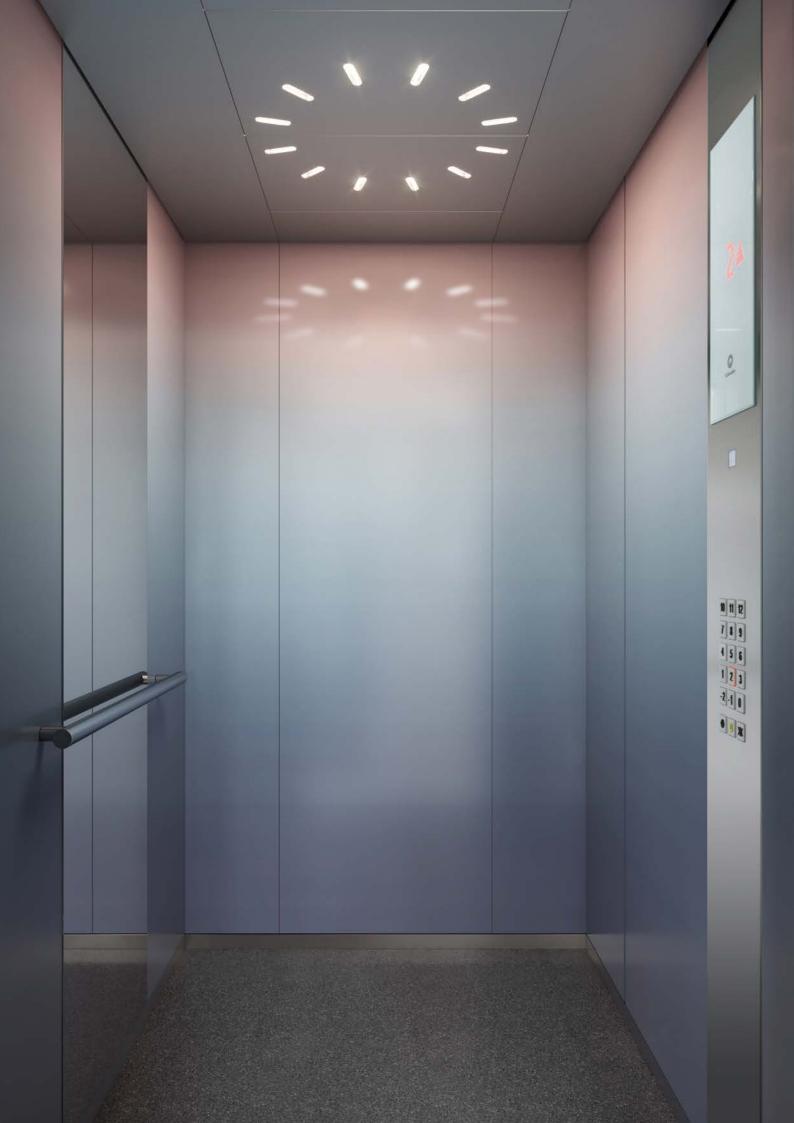

# Sunset Boulevard Inspiring and bold

Aim high for passenger excitement in upmarket locations like hotels, clubs and restaurants. The combination of premium-quality materials, captivating patterns and splashy color gradients make this car a unique experience. Make your elevator your stage.

#### Digital print on satinated glass

Gorgeous and intense colors, emphasized through satin glass for more elegance. From atmospheric blue-red to warm gray-beige color gradients, this design allows you to create a fascinating ambiance and an unforgettable ride experience.