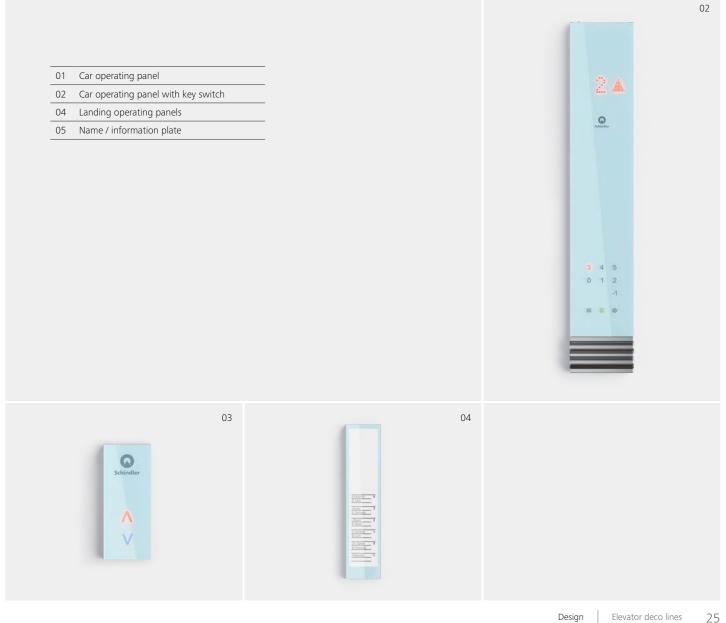

s, options and colors are subject to change. All cars and options illustrated in this brochure are representative only.  The samples shown may vary from the original in color and material. |                                         |                                              |

Design | Elevator deco lines



### Fixtures Linea 100

Linea 100 offers functional design in stainless steel. The display is integrated in white glass, large, easily readable, and red LED dot matrix. Push buttons are clear with red call confirmation.







### Fixtures Linea 120 Touch

The convenience of our typical user interface converted to a touch version. The stylish design is in resistant glass with light indication to signal all functions, and dot matrix displays with large, easily readable, red LEDs.







### Fixtures Linea 300

An upmarket user interface to enhance your elevator's looks, with an intuitive, efficient design. The display is in black glass, with buttons positioned on elegant black stainless steel, or white glass display on typical stainless steel color finishing.





### Mirrors

# Ensuring optimal appearance

Mirrors heighten the sense of space, depth and comfort in elevators. Your elevator can be fitted with a full-height or half-height safetyglass mirror on the side or rear wall of the car.



### Landing doors For a stylish entrance

How your elevator design blends into your building can enhance your tenants' response to the overall décor design. We offer a full range of colors to help you fulfill your building's full design potential.



### Handrails

### Free choi