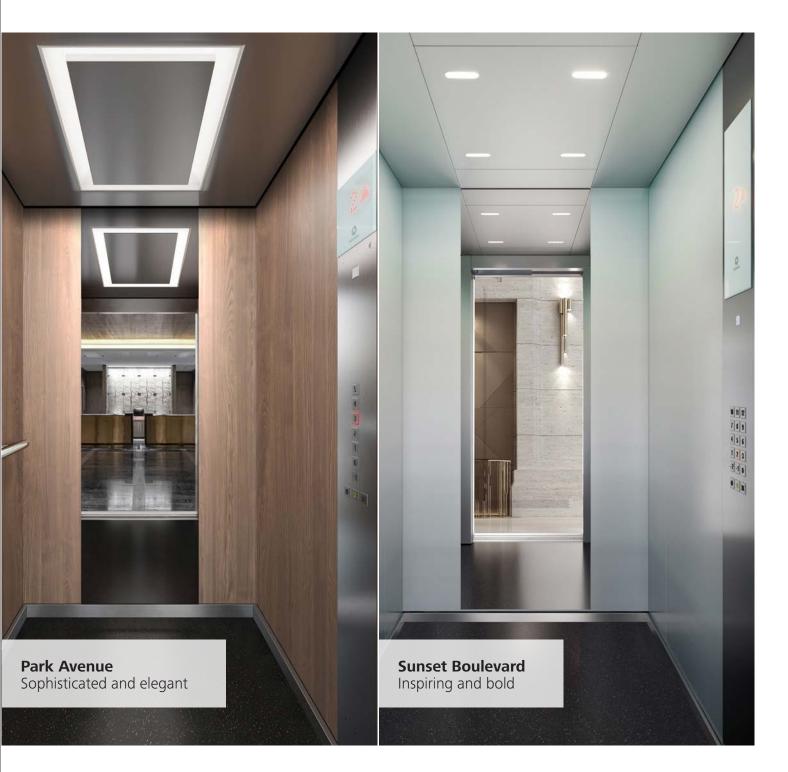

## Park Avenue Sophisticated and elegant

A touch of class. Back-painted glass walls or wood laminate for a rich, contemporary mode. Or a luxury feel with gold or silver shimmer on metallic glass collection and bronze or satinated grey on stainless steel. Matched lighting completes Park Avenue's elegance.

# Sunset Boulevard Inspiring and bold

Aim high for passenger excitement in upmarket locations like hotels, clubs and restaurants. The combination of premium-quality materials, captivating patterns and splashy color gradients make this car a unique experience. Make your elevator your stage.