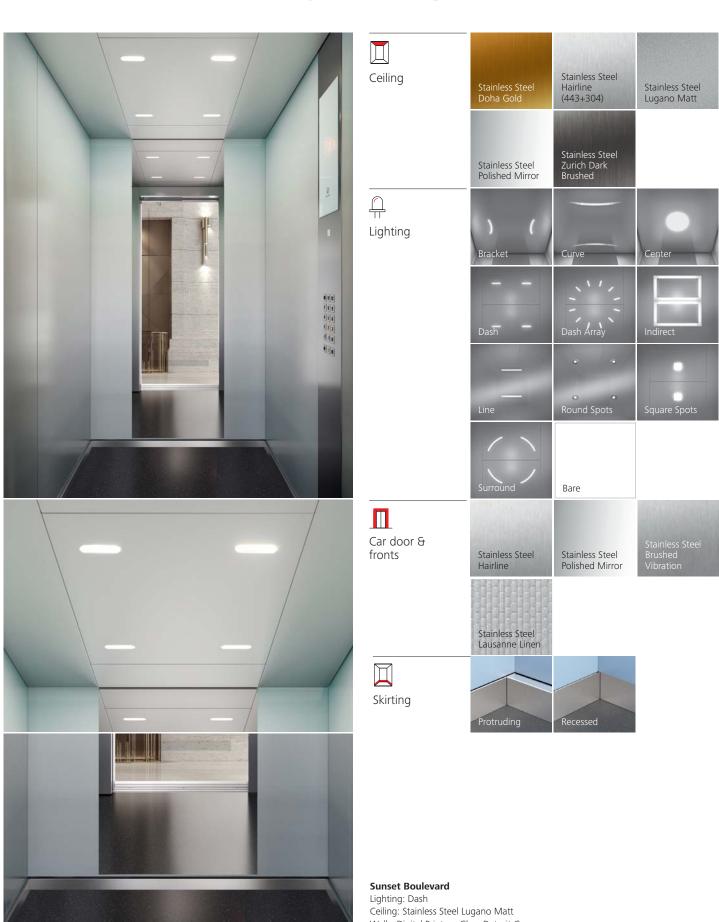

# Sunset Boulevard Inspiring and bold

Aim high for passenger excitement in upmarket locations like hotels, clubs and restaurants. The combination of premium-quality materials, captivating patterns and splashy color gradients make this car a unique experience. Make your elevator your stage.

#### Digital print on satinated glass

Gorgeous and intense colors, emphasized through satin glass for more elegance. From atmospheric blue-red to warm gray-beige color gradients, this design allows you to create a fascinating ambiance and an unforgettable ride experience.

#### Illuminated handrails

Small details, big impact. Illuminated handrails give the car a unique final touch.

#### Glass walls and doors

Add panorama to your elevator. Select glass panels for side walls or rear wall, or both for complete transparency.

# Sunset Boulevard From contemporary to elegant.

Walls: Digital Print on Glass Detroit Grey Car operating panel: Linea 300 Skirting: Protruding Floor: Artificial Granite Black

| Walls Includes all Park Avenue colors and materials plus: |                                           |                                           |                                           |                                                                                                                                                                                                                        |                                         |                                              |
|-----------------------------------------------------------|-------------------------------------------|-------------------------------------------|-------------------------------------------|------------------------------------------------------------------------------------------------------------------------------------------------------------------------------------------------------------------------|-----------------------------------------|----------------------------------------------|
|                                                           |                                           |                                           |                                           |                                                                                                                                                                                                                        |                                         |                                              |
|                                                           |                                           |                                           |                                           |                                                                                                                                                                                                                        |                                         |                                              |
|                                                           | Digital Print<br>on Glass<br>Antalya Blue | Digital Print<br>on Glass<br>Detroit Grey | Digital Print<br>on Glass<br>Luxor Gold   | Digital Print<br>on Glass<br>Marrakesh Mocca                                                                                                                                                                           | Digital Print<br>on Glass<br>Moscow Red | Digital Print<br>on Glass<br>New York Sunset |
|                                                           | Stainless Steel<br>Berne 5WL              | Stainless Steel<br>Doha Gold              | Stainless Steel<br>Hairline AlSI443       | Stainless Steel<br>Hairline AlSl304                                                                                                                                                                                    | Stainless Steel<br>Lausanne Linen       | Glass                                        |
|                                                           | Stainless Steel<br>Lugano Matt            | Stainless Steel<br>Polished Mirror        | Stainless Steel<br>Zurich Dark<br>Brushed |                                                                                                                                                                                                                        |                                         |                                              |
| Floor                                                     | Rubber Speckled<br>Black                  | Rubber Grey                               | Rubber<br>Studded Grey                    |                                                                                                                                                                                                                        |                                         |                                              |
|                                                           | Artificial Granite<br>Black               | Artificial Granite<br>Brown               | Artificial Granite<br>Grey                | <b>Note:</b> Specifications, options and colors are subject to change. All cars and options illustrated in this brochure are representative only.  The samples shown may vary from the original in color and material. |                                         |                                              |