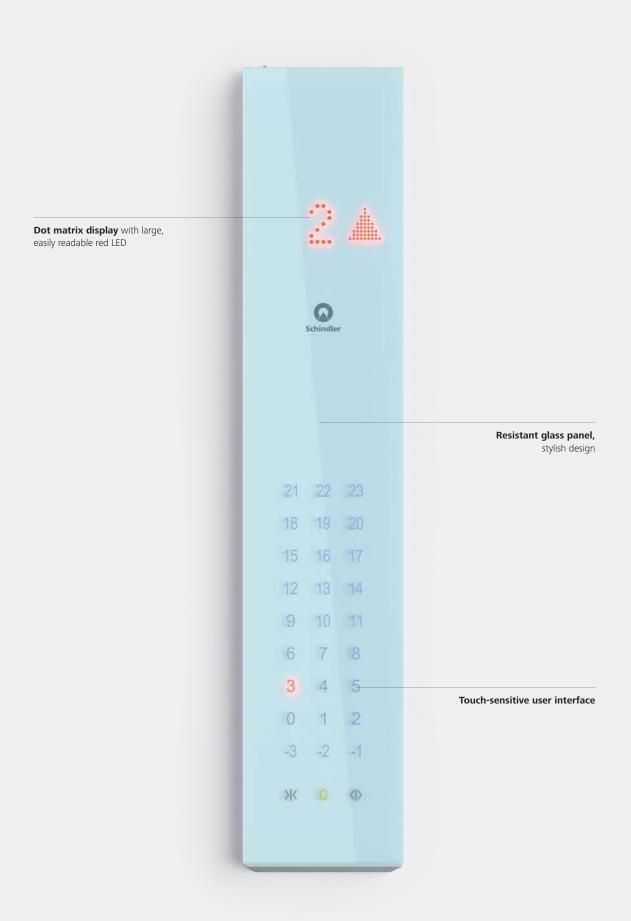

### Fixtures Linea 120 Touch

The convenience of our typical user interface converted to a touch version. The stylish design is in resistant glass with light indication to signal all functions, and dot matrix displays with large, easily readable, red LEDs.