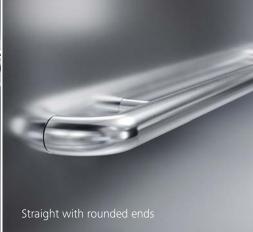

### Free choice of shapes and finishes

Handrails convey a feeling of security. Schindler stainless steel handrails are designed to blend with car interiors, shapes and textures, and can be mounted to the side and rear walls. Available in curved, straight, straight with curved ends, and revolving layouts.

Choose the handrail shape you prefer:

Straight, straight with rounded ends or curved

Stainless Steel Brushed

Stainless Hairline

Stainless Steel Polished Mirror