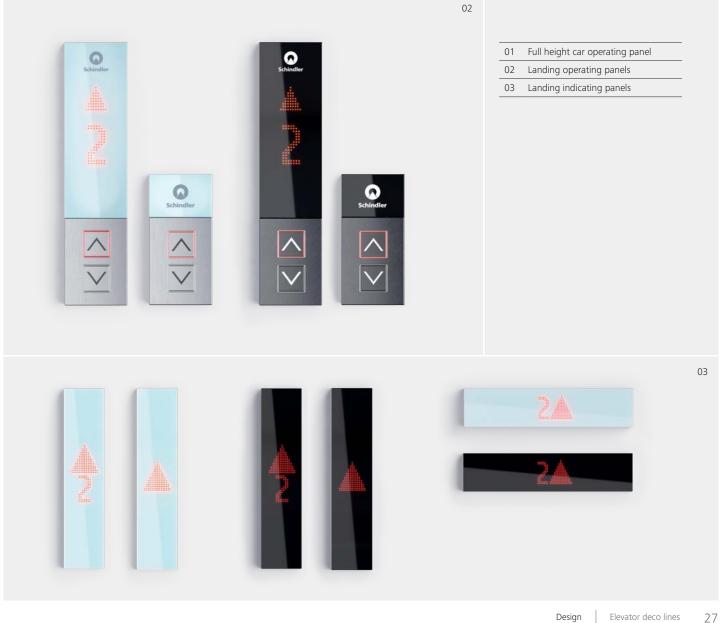

Design | Elevator deco lines

### Fixtures Linea 100

Linea 100 offers functional design in stainless steel. The display is integrated in white glass, large, easily readable, and red LED dot matrix. Push buttons are clear with red call confirmation.

### Fixtures Linea 120 Touch

The convenience of our typical user interface converted to a touch version. The stylish design is in resistant glass with light indication to signal all functions, and dot matrix displays with large, easily readable, red LEDs.

### Fixtures Linea 300

An upmarket user interface to enhance your elevator's looks, with an intuitive, efficient design. The display is in black glass, with buttons positioned on elegant black stainless steel, or white glass display on typical stainless steel color finishing.