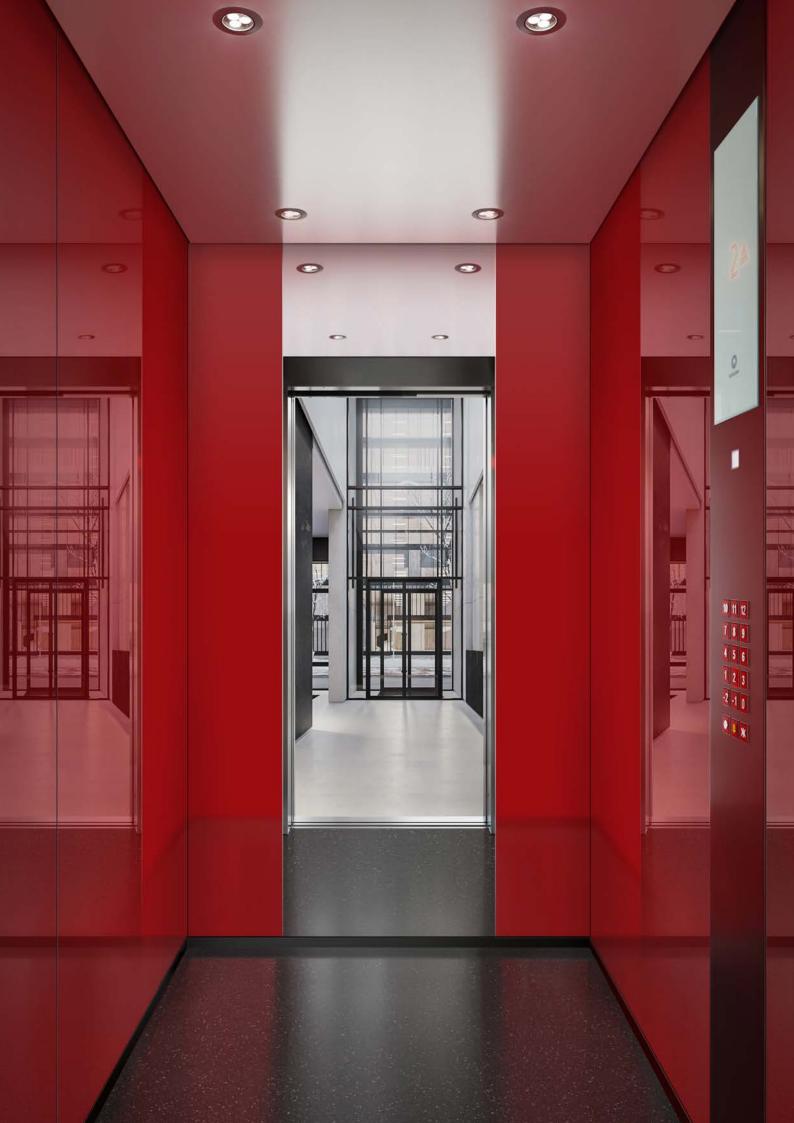

### Times Square Modern and versatile

Determine your contemporary look. Choose from warm or cool colors to create a fresh look or combine the options to enhance contrast for more depth. Select glass doors and walls for transparency. Use a bare car option to create your style and taste. Times Square adds distinctive features to any public, commercial or residential building.

# Times Square

# Let color speak your language.

Floor: Artificial Granite Black