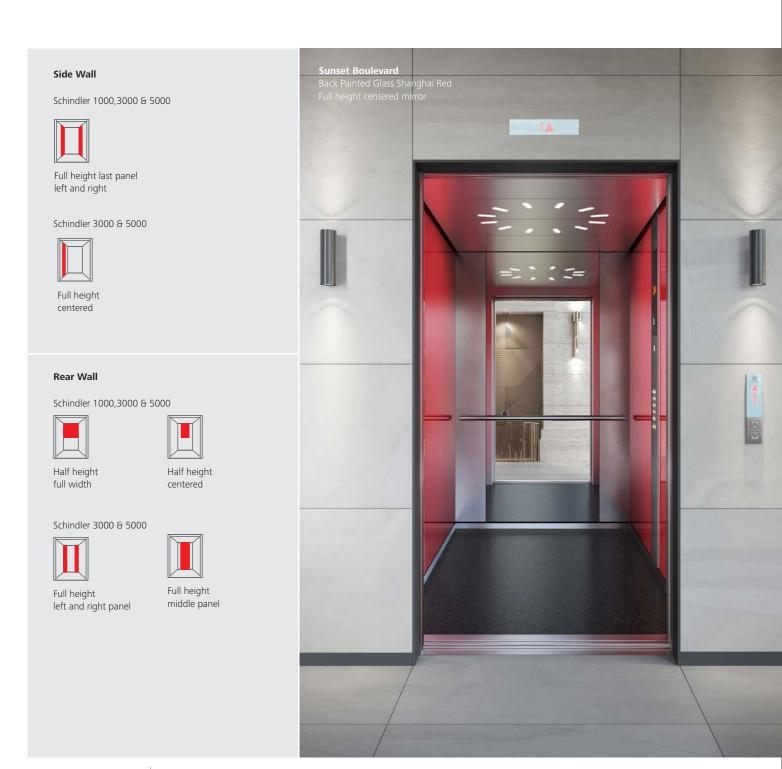

# Sunset Boulevard Inspiring and bold

Aim high for passenger excitement in upmarket locations like hotels, clubs and restaurants. The combination of premium-quality materials, captivating patterns and splashy color gradients make this car a unique experience. Make your elevator your stage.

#### Digital print on satinated glass

Gorgeous and intense colors, emphasized through satin glass for more elegance. From atmospheric blue-red to warm gray-beige color gradients, this design allows you to create a fascinating ambiance and an unforgettable ride experience.

#### Illuminated handrails

Small details, big impact. Illuminated handrails give the car a unique final touch.

#### Glass walls and doors

Add panorama to your elevator. Select glass panels for side walls or rear wall, or both for complete transparency.

# Sunset Boulevard From contemporary to elegant.

Walls: Digital Print on Glass Detroit Grey Car operating panel: Linea 300 Skirting: Protruding Floor: Artificial Granite Black

| Walls Includes all Park Avenue colors and materials plus: |                                           |                                           |                                           |                                                                                                                                                                                                                        |                                         |                                              |
|-----------------------------------------------------------|-------------------------------------------|-------------------------------------------|-------------------------------------------|------------------------------------------------------------------------------------------------------------------------------------------------------------------------------------------------------------------------|-----------------------------------------|----------------------------------------------|
|                                                           |                                           |                                           |                                           |                                                                                                                                                                                                                        |                                         |                                              |
|                                                           |                                           |                                           |                                           |                                                                                                                                                                                                                        |                                         |                                              |
|                                                           | Digital Print<br>on Glass<br>Antalya Blue | Digital Print<br>on Glass<br>Detroit Grey | Digital Print<br>on Glass<br>Luxor Gold   | Digital Print<br>on Glass<br>Marrakesh Mocca                                                                                                                                                                           | Digital Print<br>on Glass<br>Moscow Red | Digital Print<br>on Glass<br>New York Sunset |
|                                                           | Stainless Steel<br>Berne 5WL              | Stainless Steel<br>Doha Gold              | Stainless Steel<br>Hairline AlSI443       | Stainless Steel<br>Hairline AlSl304                                                                                                                                                                                    | Stainless Steel<br>Lausanne Linen       | Glass                                        |
|                                                           | Stainless Steel<br>Lugano Matt            | Stainless Steel<br>Polished Mirror        | Stainless Steel<br>Zurich Dark<br>Brushed |                                                                                                                                                                                                                        |                                         |                                              |
| Floor                                                     | Rubber Speckled<br>Black                  | Rubber Grey                               | Rubber<br>Studded Grey                    |                                                                                                                                                                                                                        |                                         |                                              |
|                                                           | Artificial Granite<br>Black               | Artificial Granite<br>Brown               | Artificial Granite<br>Grey                | <b>Note:</b> Specifications, options and colors are subject to change. All cars and options illustrated in this brochure are representative only.  The samples shown may vary from the original in color and material. |                                         |                                              |