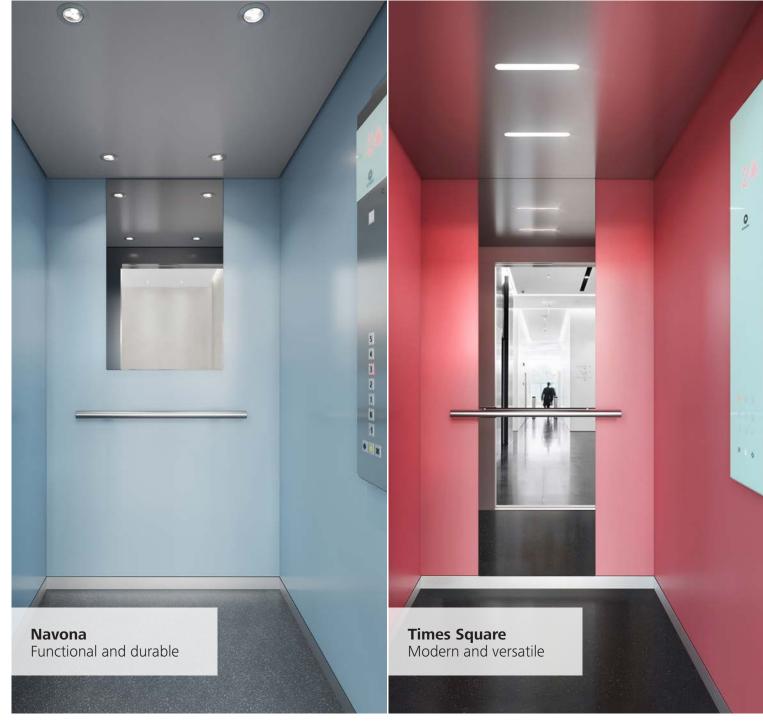

### Navona

### Functional and durable

Clarity and comfort in your car with this robust design line. Fresh colors, durable accessories, and the option of five different floors make Navona an excellent choice for residential applications. Stainless steel option for rear and side walls.

# Functional and durable

#### Navona

Lighting: Round Spots Walls: Painted San Marino Blue Car operating panel: Linea 100 Skirting: Flush

Floor: Artificial Granite Grey

### Times Square Modern and versatile

Determine your contemporary look. Choose from warm or cool colors to create a fresh look or combine the options to enhance contrast for more depth. Select glass doors and walls for transparency. Use a bare car option to create your style and taste. Times Square adds distinctive features to any public, commercial or residential building.