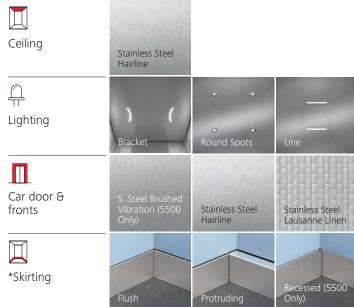

# Four design lines Infinite possibilities

Create the look and feel you like. Combine colors, materials, lighting, mirrors, handrails and fixtures to achieve the ambiance that fits your building. Choose from one of our interior design lines or design an individual car that fits your needs.