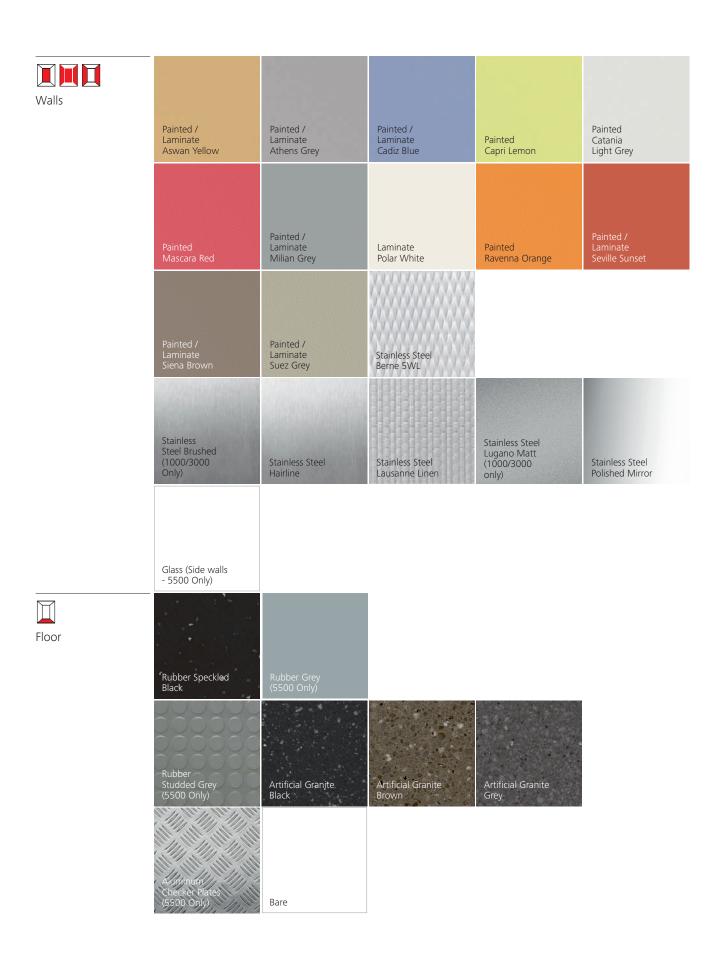

# Four design lines Infinite possibilities

Create the look and feel you like. Combine colors, materials, lighting, mirrors, handrails and fixtures to achieve the ambiance that fits your building. Choose from one of our interior design lines or design an individual car that fits your needs.

Design | Elevator deco lines