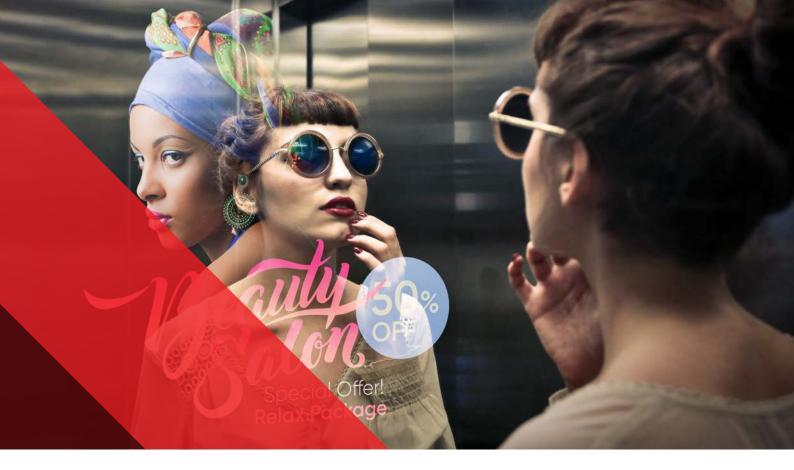

# Ahead SmartMirror Eye-catching moments

Spotting more at the first and second glance. The Ahead SmartMirror is both: a mirror and a screen for entertainment or information. This new in-elevator multimedia experience will change the way passengers enjoy their travel.

# **Double functionality**

The simple mirror turns into a multi-media entertainment hot spot. Advertising, information, news, special events, canteen menus, facility information, weather, or personal messages: all content is displayed with a virtual 3D effect. In the event of no content, the mirror function is activated. Communication without limits.

#### **Benefits**

Surprising moments. The unexpected entertainment will catch the attention of the passengers.

Remarkable messaging. Every message is eye-catching, flexible in time, location, or coinciding with an event.