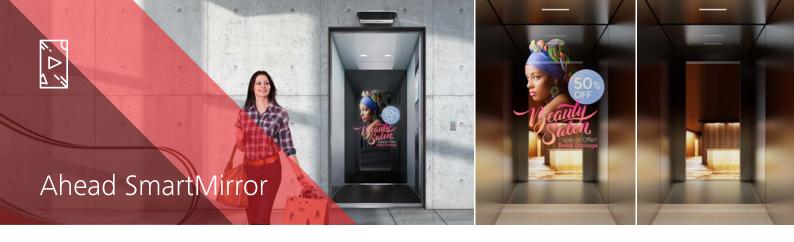

## Any car – all places

The Ahead SmartMirror is perfectly tailored to our elevators. But it can be integrated into any elevator. Schindler will assist you during every step of the installation and activation of the service.

## **Remarkable moments**

The special content and format of the Ahead SmartMirror make sure that the message reaches the audience. The brightness of the content is key and Schindler provides you with all the details needed to create the perfect image, movie, or piece of animation – contact our sales representative to learn about our Ahead ContentManagement System.