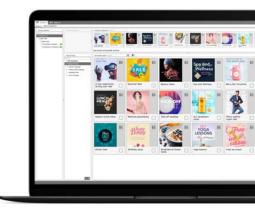

## **Content Management**

Getting content onto an Ahead SmartMirror is simple and effective. The web-based CMS is user-friendly and allows content to be updated remotely in real time. Define the playlist for each SmartMirror or allocate content to certain times of the day – or to coincide with special events.

Update content easily and in real-time – the Ahead ContentManagement tool