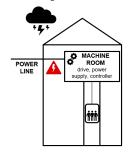

#### Schindler Automatic Anti-Entrapment System

Power outages can happen at any time. The Schindler emergency lowering system is designed to immediately detect the loss of standard power. When this happens, it automatically cancels any floor calls. Then, using standby battery power, it safely lowers or raises the elevator to the closest landing and opens the car door. Rather than being inconvenienced indeterminately, passengers are allowed to exit the car within seconds.

#### Schindler Liquid Intrusion Detection

Liquid intrusion can happen for any number of reasons – from burst pipes to storm surges. Schindler Liquid Intrusion Detection or LID is a system that provides damage prevention through intelligent management of elevators in the case of a liquid intrusion event. The system moves an elevator to a predetermined mid-point in the hoistway, protecting the elevator and the counterweight from being immersed in liquid and suffering potentially irreparable damage.

#### Schindler Surge Protection

A steady power supply that remains within the specifications of your equipment is critical to the safe and reliable operation of your elevators. The Schindler Surge Protection Elevator upgrade provides appropriate defense against transient events by integrating multiple layers of protection. By limiting the voltage from transient events, it can help prevent elevator down time, or even costly damage to your elevator components.