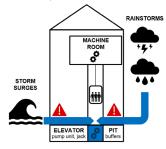

#### Schindler Liquid Intrusion Detection

Liquid intrusion can happen for any number of reasons – from burst pipes to storm surges. Schindler Liquid Intrusion Detection or LID is a system that provides damage prevention through intelligent management of elevators in the case of a liquid intrusion event. The system moves an elevator to a predetermined mid-point in the hoistway, protecting the elevator and the counterweight from being immersed in liquid and suffering potentially irreparable damage.