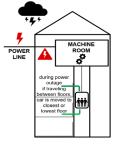

#### Schindler Automatic Anti-Entrapment System

Power outages can happen at any time. The Schindler emergency lowering system is designed to immediately detect the loss of standard power. When this happens, it automatically cancels any floor calls. Then, using standby battery power, it safely lowers or raises the elevator to the closest landing and opens the car door. Rather than being inconvenienced indeterminately, passengers are allowed to exit the car within seconds.