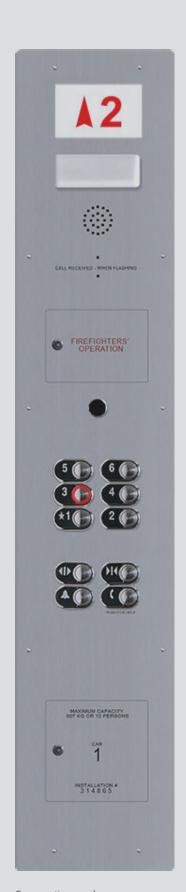

**Beigewood** Vertical laminate panels LED downlight ceiling.

<sup>\*</sup>Cab interiors available with the Schindler HXpress ReNew package only.

Note: Flooring not included, to be done by others.

Car operating panel

Car pushbutton

Hall/car lantern

Hall pushbutton

Hall pushbutton with fire recall

Hall lantern

Hall lantern/position indicator