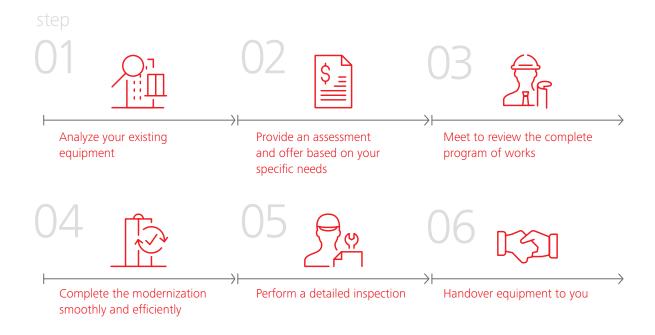

## Working with you every stop of the way

Our experience helps us to better understand and address the unique challenges presented by an elevator modernization. We provide high-quality consulting, support, and coordination for the successful execution of your Schindler HXpress modernization.

To help ensure a smooth modernization process, we'll meet with you a few weeks before the start date to discuss the final program of works.

Since fixtures can be installed in the same position and the landing doors can be reused, this minimizes the impact on the existing building infrastructure. However, our sales technicians can also assist you with the organization of building-related services (electricians, contractors, etc.), where required.

During the modernization, our highly trained personnel work to minimize disruption for your building and its tenants and guests. We have the expertise and experience required to manage your modernization smoothly and efficiently.