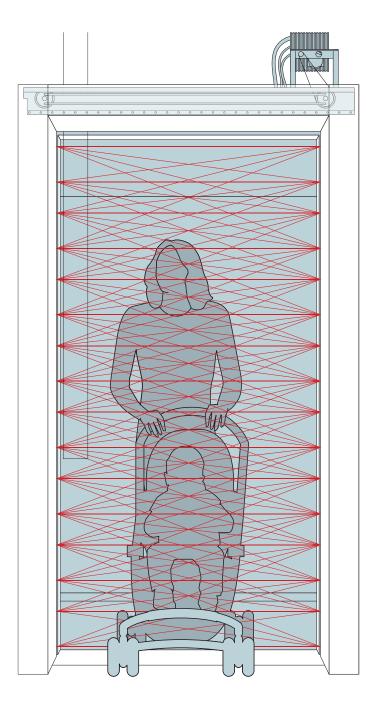

### Electronic door protection, 2D and 3D

The light curtain option helps protect passengers from closing doors. It requires no physical contact to operate. It immediately opens a closing elevator car door if a small object moves into its path. The light curtain does not project beyond the door edge, so it is less exposed to damage. Available for both center- and side-opening doors.