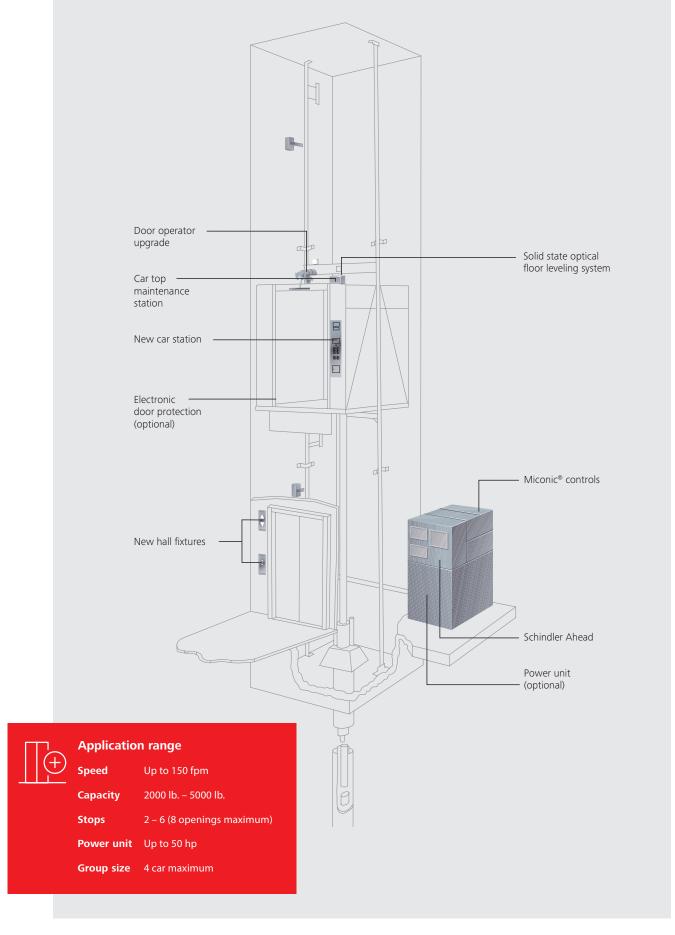

### Improved performance and reliability

The latest microprocessor technology and new advanced components replace outdated controls.

### Schindler HXpress ReStore

- Schindler Miconic® controller with Softstarter
- Hall fixtures and car station
- Hoistway and machine room wiring
- Car top maintenance station
- Floor Leveling system (when required)
- Fully enabled for digital connectivity via Schindler Ahead

### **Options**

- Electronic door protection, 2D and 3D
- Battery lowering unit
- Two-Way Elevator Emergency Communications System
- Card reader provisions
- Reliability enhancements
- Schindler SafeCall digital phone service
- Code compliance upgrades (door monitoring, emergency communications)

### Schindler HXpress ReNew

- Schindler Miconic® controller with Softstarter
- Hall fixtures and car station
- Hoistway and machine room wiring
- Car top maintenance station
- Floor Leveling system (when required)
- Door operator
- Submersible power unit with hush kit noise suppressor
- Replacement hydraulic fluid
- Landing door interlocks and closers
- Cab fan and exit switch
- Elegant interior design options
- Fully enabled for digital connectivity via Schindler Ahead

### **Options**

- Electronic door protection, 2D and 3D
- Battery lowering unit
- Two-Way Elevator Emergency Communications System
- Card reader provisions
- Reliability enhancements
- Schindler SafeCall digital phone service
- Code compliance upgrades (door monitoring, emergency communications)
- Oil cooler
- Tank heater
- Emergency power