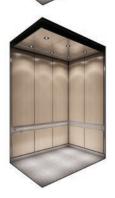

## Pleasing aesthetics

New fixtures and cab interiors\* are the finishing touch to a complete elevator modernization. They make a lasting impression on your tenants.

**Beigewood Horizon** Horizontal laminate panels LED downlight ceiling.

**Natural Rift** Horizontal laminate panels LED downlight ceiling.

**Boardwalk Oak** Horizontal laminate panels LED downlight ceiling.

**Frosty White**Horizontal laminate panels
LED downlight ceiling.

**Sterling Ash**Vertical laminate panels
LED downlight ceiling.

**Beigewood** Vertical laminate panels LED downlight ceiling.

<sup>\*</sup>Cab interiors available with the Schindler HXpress ReNew package only.

Note: Flooring not included, to be done by others.

Car operating panel