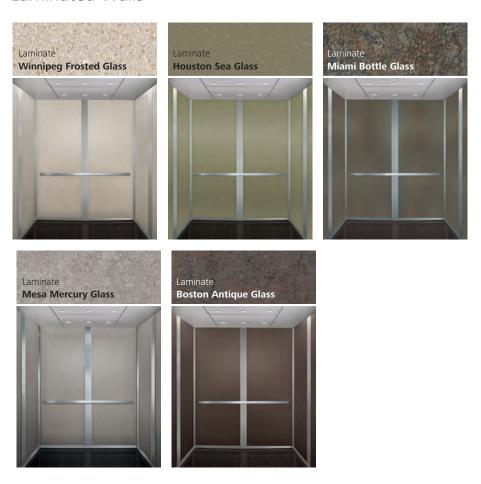

## Warm, distinguished and genuine

The sand in your toes. The breeze in your hair. An umbrella in your drink. That's the inspiration behind this line. The subtle wavelike design of these laminates give your building a personality that is relaxed, but certainly not reserved.

### Laminated Walls

## Ceiling, Door Area, Corners and Skirting