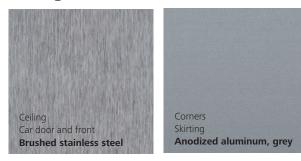

Brushed Stainless Steel

Distinctive brushed stainless steel cab is an optional upgrade

### Ceiling, Door Area, Corners and Skirting