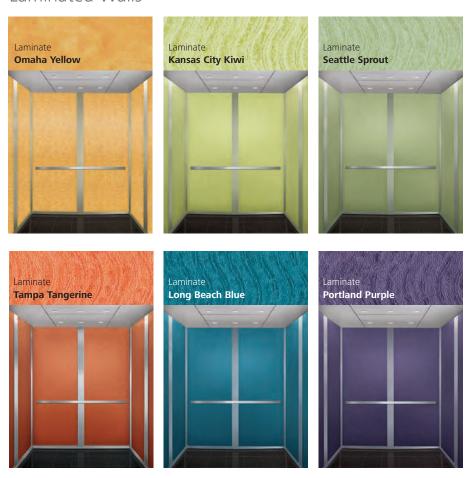

## Warm, distinguished and genuine

The sand in your toes. The breeze in your hair. An umbrella in your drink. That's the inspiration behind this line. The subtle wavelike design of these laminates give your building a personality that is relaxed, but certainly not reserved.

### Laminated Walls