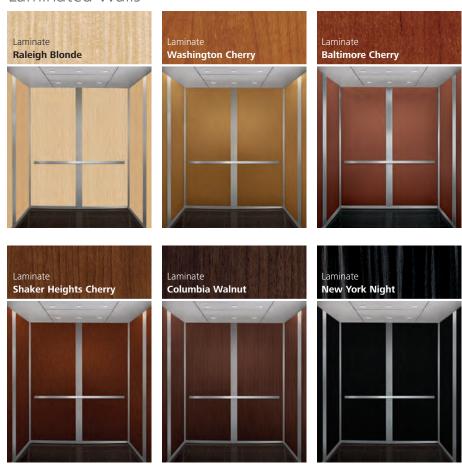

## Rich, natural and classic

With rich wood-grain colors that both embrace you and excite you, this line of laminates is perfect for buildings that tend towards the traditional.

### Laminated Walls

## Ceiling, Door Area, Corners and Skirting