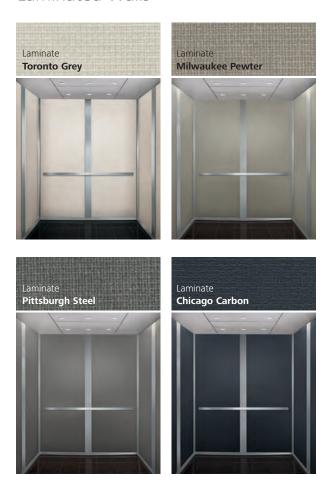

## Steely, sophisticated and elegant

The monochromatic colors give the palette a sharp, formidable personality. With a look that is both contemporary and timeless, these laminate options will stand their ground against the fickle whims of fashion.

### Laminated Walls

### Ceiling, Door Area, Corners and Skirting