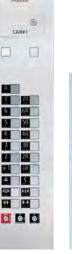

#### Car operating panel

#### Standard:

- Stylish, tempered safety glass
- Door open/close and alarm buttons
- Braille
- Visual and audible confirmation of the call
- Position indicator
- Concealed Phase II Firefighter's Service operation
- Attractive, metallic-finished pushbutton frame and blanks.

#### Optional:

- Full height flush mounted car operating panel
- Vandal-resistant full height car operating panel