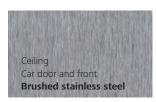

Brushed Stainless Steel

Distinctive brushed stainless steel cab is an optional upgrade

### Ceiling, Door Area, Corners and Skirting