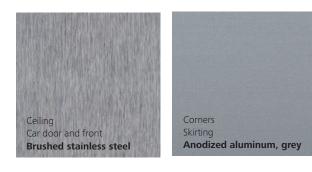

Brushed Stainless Steel

Distinctive brushed stainless steel cab is an optional upgrade

### Ceiling, Door Area, Corners and Skirting