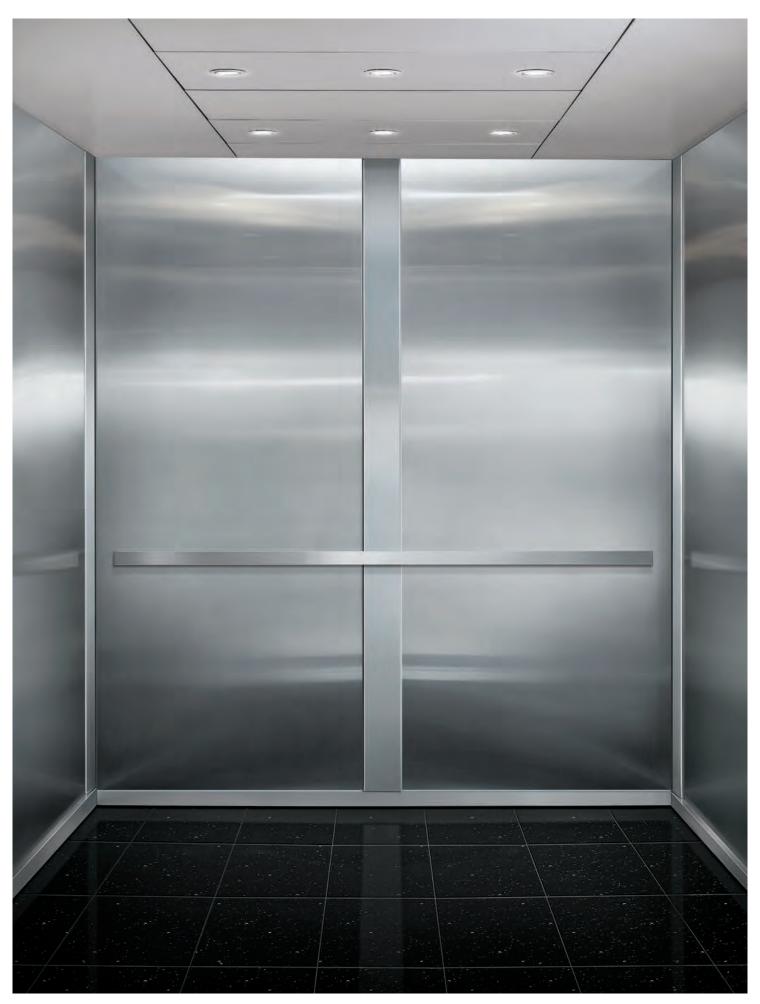

Brushed Stainless Steel

Distinctive brushed stainless steel cab is an optional upgrade

## Handrails and ceilings Coordinated and contemporary

With an impressive range of finishes and fixtures, accenting your elevator interior is easy with the Schindler 3300.

- -The unique ceiling design comes standard in brushed stainless steel with down lit LED lighting.
- Ceiling lighting comes standard with classic LED round spot downlights.
- Elegant handrail options include a round design in brushed stainless steel and a rectangular design in brushed aluminum. Both handrail designs are available in cut and return ends.