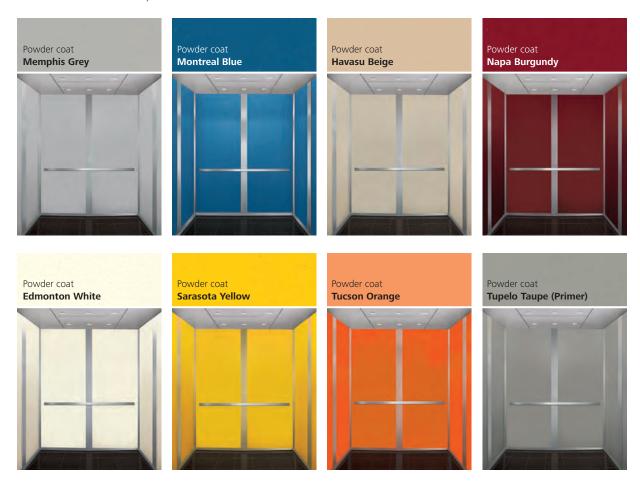

# Make a grand entrance

Begin your design with a choice of 11 durable powder coat finishes or stainless steel. Then mix as desired to make the statement that suits your design. Entrances and landing doors are available in the following powder coat finishes, primer or stainless steel.

### Powder coated painted walls