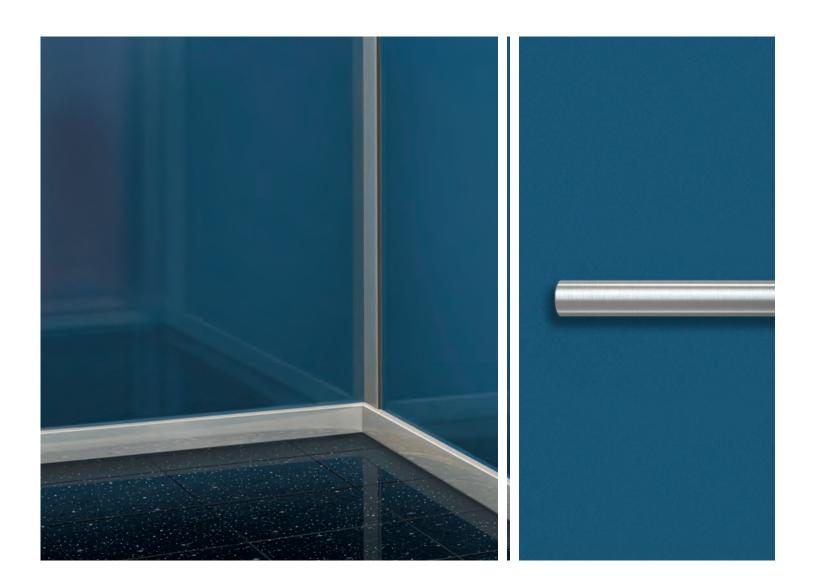

Schindler 3300 Deco Uncompromising style. Undeniable quality. Unmatched possibilities.



# Fresh, flashy and multifaceted

Fun and flamboyant. Dark and moody. Dignified and debonair. This line has countless personalities – none of which can be categorized as mundane. With its smooth, durable powder coat finish, you can give your cabs a look that is decidedly current without sacrificing the true personality of your building.



Brushed Stainless Steel



Distinctive brushed stainless steel cab is an optional upgrade

### Powder coated painted walls



### Ceiling, Door Area, Corners and Skirting





## Warm, distinguished and genuine

The sand in your toes. The breeze in your hair. An umbrella in your drink. That's the inspiration behind this line. The subtle wavelike design of these la