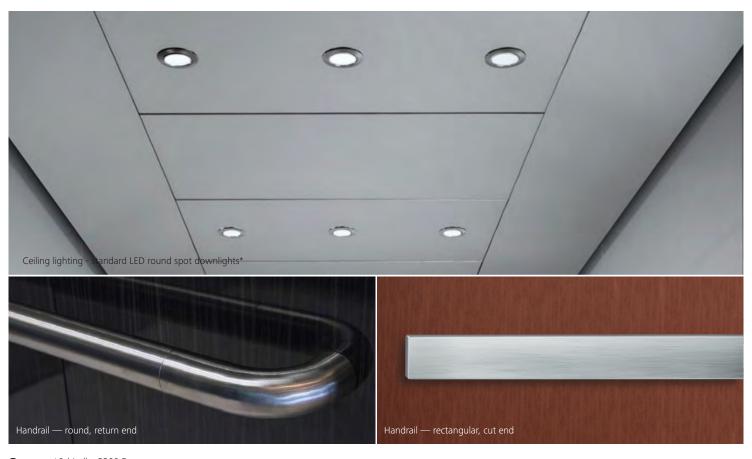

## Handrails and ceilings Coordinated and contemporary

With an impressive range of finishes and fixtures, accenting your elevator interior is easy with the Schindler 3300.

- -The unique ceiling design comes standard in brushed stainless steel with down lit LED lighting.
- Ceiling lighting comes standard with classic LED round spot downlights.
- Elegant handrail options include a round design in brushed stainless steel and a rectangular design in brushed aluminum. Both handrail designs are available in cut and return ends.

\*Quantity of LED round spot downlights depends on the elevator size/configuration.