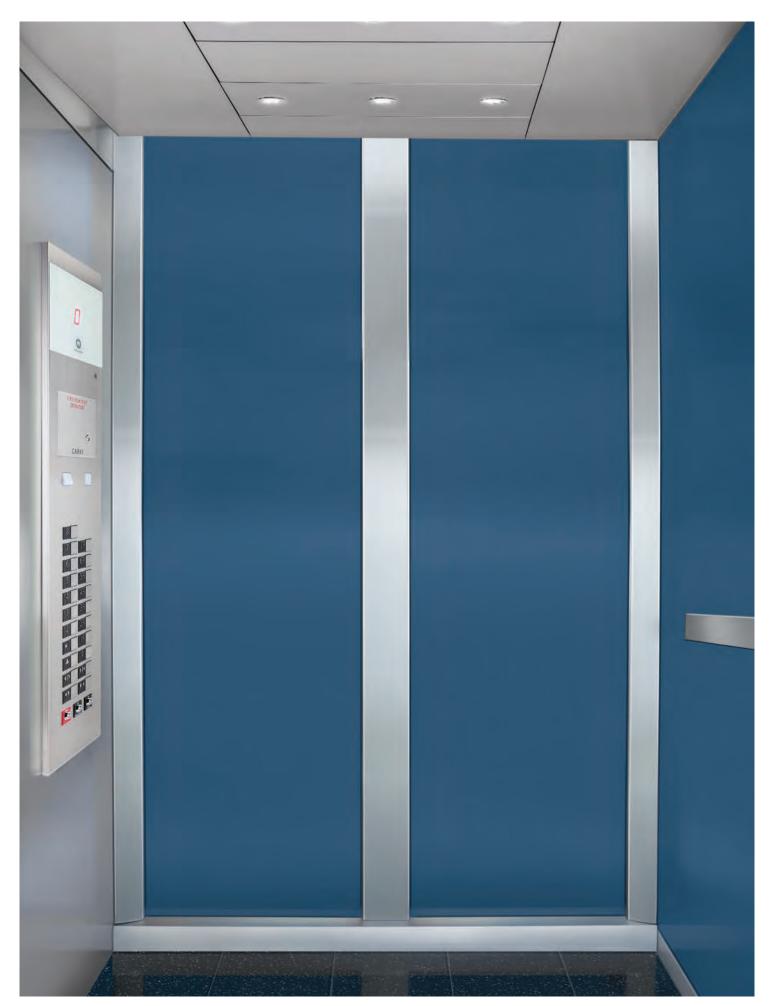

## Handrails and ceilings Coordinated and contemporary

With an impressive range of finishes and fixtures, accenting your elevator interior is easy with the Schindler 3300.

- -The unique ceiling design comes standard in brushed stainless steel with down lit LED lighting.
- Ceiling lighting comes standard with classic LED round spot downlights.
- Elegant handrail options include a round design in brushed stainless steel and a rectangular design in brushed aluminum. Both handrail designs are available in cut and return ends.

## Fixtures, operating and landing panels Stylish and smart

Combining sophisticated design with state-of-the-art technology, the Schindler 3300's operating mechanisms go a long way to enhance the rider experience, improve safety and minimize downtime.

#### **Fixtures**

The combination of back-printed white glass and stainless steel give the elevator a contemporary, modern look.

#### Car operating panel