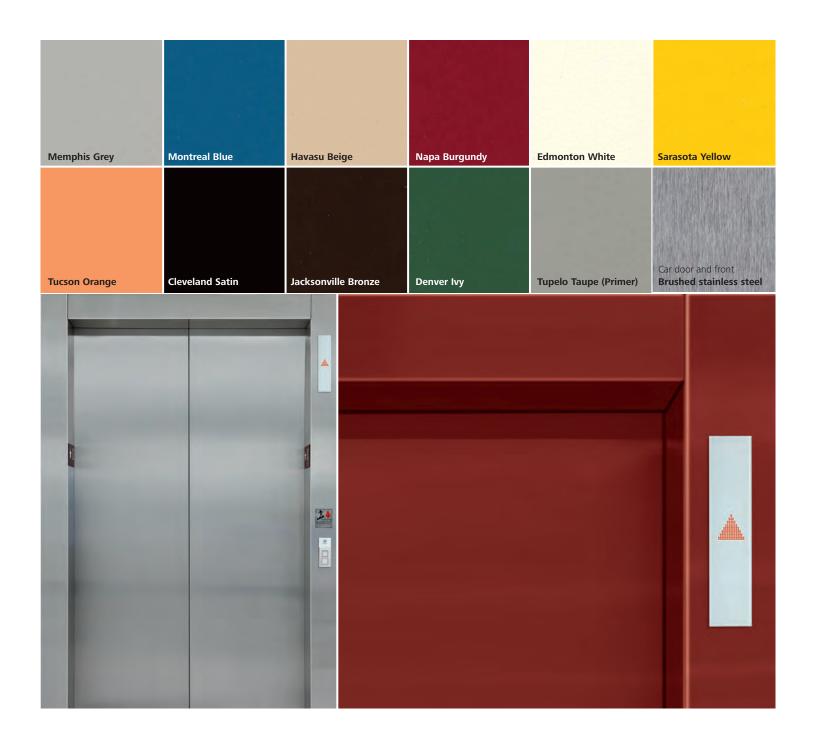

# Make a grand entrance

Begin your design with a choice of 11 durable powder coat finishes or stainless steel. Then mix as desired to make the statement that suits your design. Entrances and landing doors are available in the following powder coat finishes, primer or stainless steel.