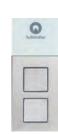

#### Landing operating panels

#### Standard:

- Stylish, tempered safety glass panel with pushbuttons
- Jamb mounted for fewer building interfaces
- Call acceptance both visual and audible
- Raised, tactile circle for positive contact assurance
- Metallic button finish.

#### Optional:

- Car position and direction at each floor, jamb mounted
- Pre-announcing arrows on each floor with audible signal
- Key switches available for restricted access.

X

Car operating panel

Combination landing indicator alternately showing landing or direction