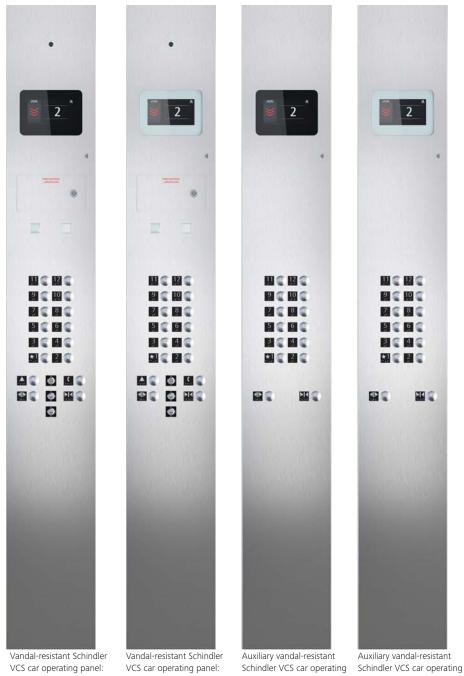

### Low Rise Traction Elevator Fixtures Optional fixtures

Schindler VCS car operating panel: full-length, flush-mounted, black glass

\*Available for Schindler 3100 and Schindler 3300 only.

Schindler VCS car operating panel: full-length, flush-mounted, white glass

Auxiliary Schindler VCS car operating panel: full-length, flush-mounted, white glass

Schindler Low Rise Traction Elevator Fixtures 5

### Low Rise Traction Elevator Fixtures **Optional fixtures**

full-length, flush-mounted, black glass

full-length, flush-mounted, white glass

panel: full-length, flushmounted, black glass

panel: full-length, flushmounted, white glass