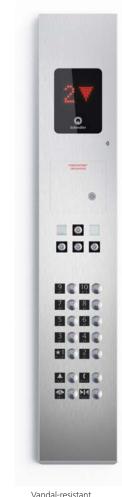

#### Vandal-Resistant Landing Fixtures

Ø

Protect your investment: optional vandal-resistant fixtures are engineered to withstand even the most challenging environments. Note: Vandal-resistant fixtures available only in wall-mounted configurations

0

3

3

G 3

0)

Vandal-resistant car operating panel: half-height, surface-mounted\*