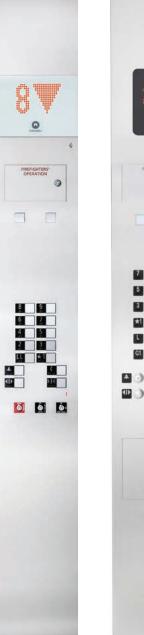

### Standard car operating panel

- Stylish stainless steel and tempered safety glass
- Door open/close and alarm buttons
- Braille
- Visual and audible call confirmation
- Position indicator
- Concealed Phase II Firefighters Service operation
- Attractive, metallic-finished pushbutton

#### Signalizations on car operating panel

### **Overload protection:**

Red scale-shaped icon, along with an adjustable buzzer, that provides prompting of some off-loading of passengers or items. The message is also presented as "OL" in the car floor indicator position.

### Central alarm:

Yellow bell-shaped icon that is visible only if activated by an alarm request. The icon is also accompanied by the sounding of the car top buzzer.

### Voice communication:

Green phone-shaped icon indicates that voice communication has been established.

### Earthquake:

Red shaking building icon depicts that a seismic event has been detected.

### Medical emergency service:

A blue/grey box with white lettering depicts that a medical emergency has been activated.

### Evacuation:

Red cab-shaped icon that indicates that passengers should leave the cab.

Car operating panel