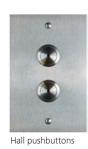

### Standard landing operating panels

- Stylish stainless steel with tempered safety glass accent, with pushbuttons
- Jamb mounted for fewer building interfaces
- Call acceptance both visual and audible
- Raised, tactile circle for positive contact assurance
- Metallic button finish.

### Optional

- Wall-mounted car call buttons or landing indicator fixtures.