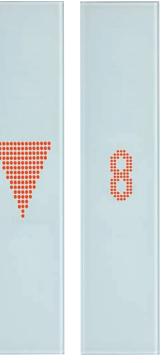

Combination landing indicator alternately showing landing or direction

#### **Standard Landing Fixtures**

Standard panels, available in white glass, give your elevator a contemporary look.

Vertical combination hall lantern and position indicator