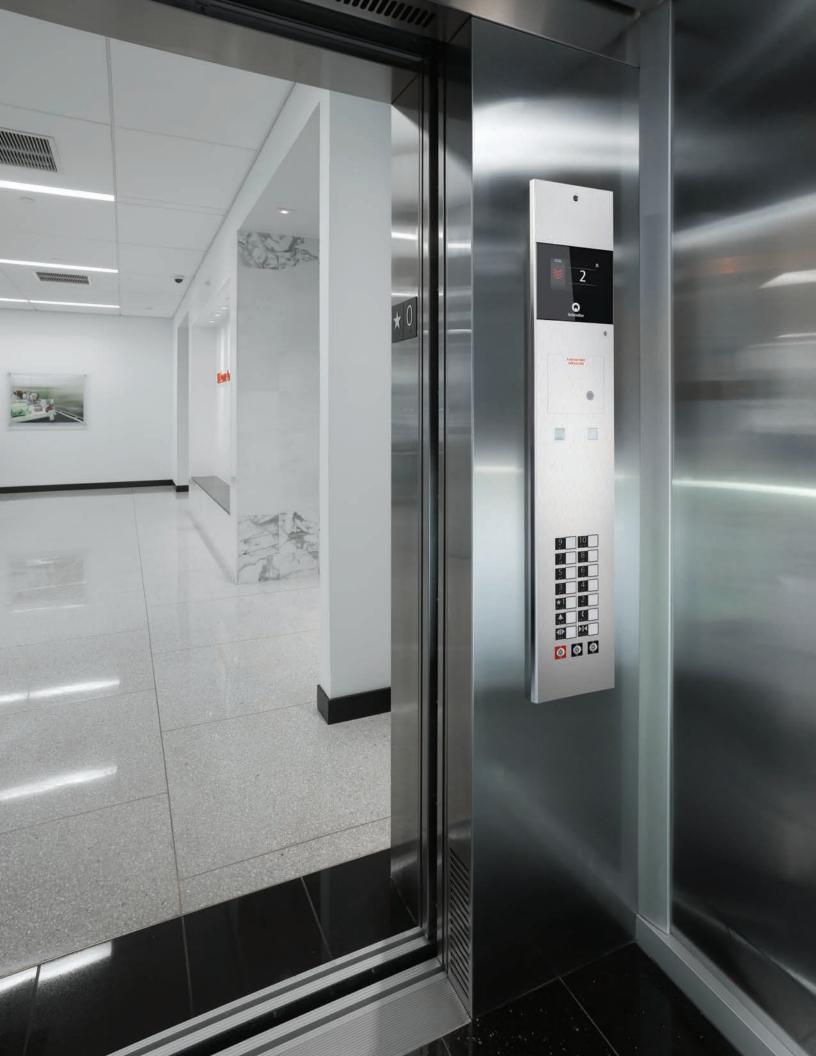

# Low Rise Traction Elevator Fixtures **Optional fixtures**

In addition to the standard fixtures there is an optional fixture line offering a number of choices including vandal resistant hall and car fixtures as well as car operating panels designed for Schindler's Visual Communication System (VCS). The VCS car operating panel is available in both standard and vandal resistant.

Car lantern

Vertical combination hall lantern and position indicator

\*Available for Schindler 3100 and Schindler 3300 only.

Car operating panel: full-length, flush-mounted

Vandal-resistant car operating panel: full-length, flush-mounted