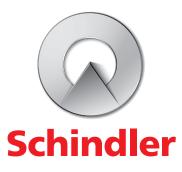

### Standard car operating panel

- Stylish stainless steel and tempered safety glass
- Door open/close and alarm buttons
- Braille
- Visual and audible call confirmation
- Position indicator
- Concealed Phase II Firefighters Service operation
- Attractive, metallic-finished pushbutton

#### Signalizations on car operating panel

### **Overload protection:**

Red scale-shaped icon, along with an adjustable buzzer, that provides prompting of some off-loading of passengers or items. The message is also presented as "OL" in the car floor indicator position.

### Central alarm:

Yellow bell-shaped icon that is visible only if activated by an alarm request. The icon is also accompanied by the sounding of the car top buzzer.

### Voice communication:

Green phone-shaped icon indicates that voice communication has been established.

### Earthquake:

Red shaking building icon depicts that a seismic event has been detected.

### Medical emergency service:

A blue/grey box with white lettering depicts that a medical emergency has been activated.

### Evacuation:

Red cab-shaped icon that indicates that passengers should leave the cab.

Car operating panel