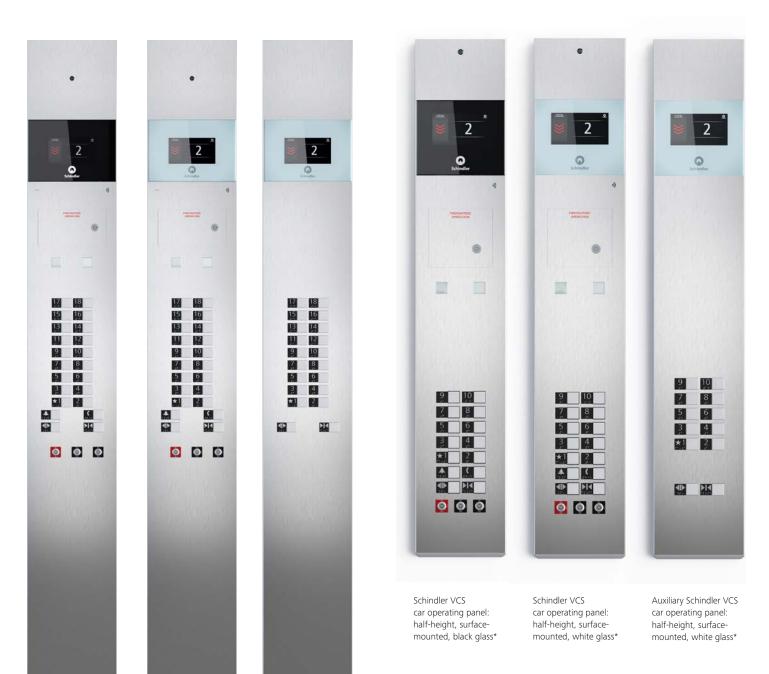

### Low Rise Traction Elevator Fixtures Optional fixtures

Schindler VCS car operating panel: full-length, flush-mounted, black glass

\*Available for Schindler 3100 and Schindler 3300 only.

Schindler VCS car operating panel: full-length, flush-mounted, white glass

Auxiliary Schindler VCS car operating panel: full-length, flush-mounted, white glass

Schindler Low Rise Traction Elevator Fixtures 5