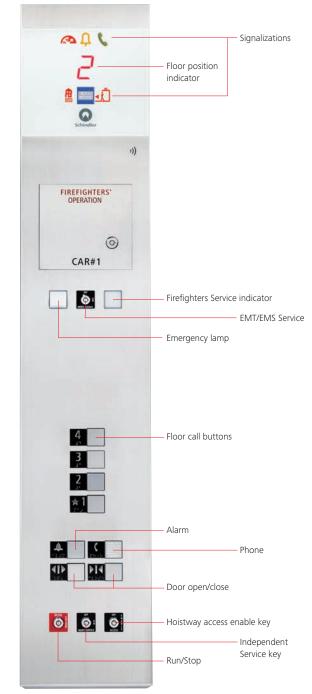

### Standard car operating panel

- Stylish stainless steel and tempered safety glass
- Door open/close and alarm buttons
- Braille
- Visual and audible call confirmation
- Position indicator
- Concealed Phase II Firefighters Service operation
- Attractive, metallic-finished pushbutton

#### Signalizations on car operating panel

### **Overload protection:**

Red scale-shaped icon, along with an adjustable buzzer, that provides prompting of some off-loading of passengers or items. The message is also presented as "OL" in the car floor indicator position.

### Central alarm:

Yellow bell-shaped icon that is visible only if activated by an alarm request. The icon is also accompanied by the sounding of the car top buzzer.

### Voice communication:

Green phone-shaped icon indicates that voice communication has been established.

### Earthquake:

Red shaking building icon depicts that a seismic event has been detected.

### Medical emergency service:

A blue/grey box with white lettering depicts that a medical emergency has been activated.

### Evacuation:

Red cab-shaped icon that indicates that passengers should leave the cab.

Car operating panel