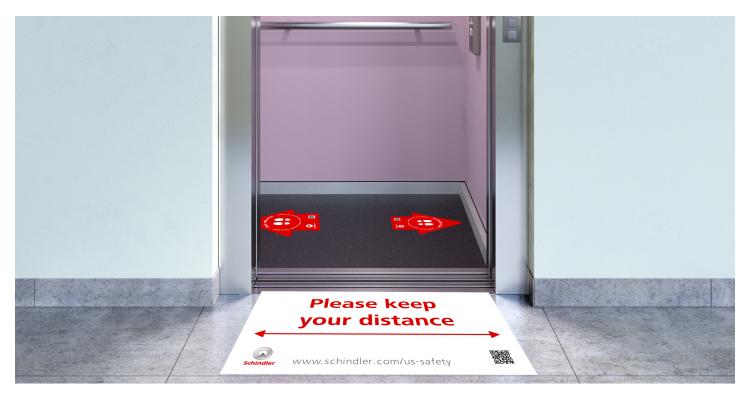

## Schindler CleanMobility Visual Guidance For elevators

Schindlers visual guidance decals can help you manage elevator traffic while assisting passengers in finding and assuming positioning that may help to reduce exposure to communicable germs and viruses.

The decals have been designed for excellent visibility and clear instructions to encourage compliance by passengers.

For additional safety focused solutions, combine the Schindler Safe visual guidance decals with one of our other Schindler Safe products\*\*.