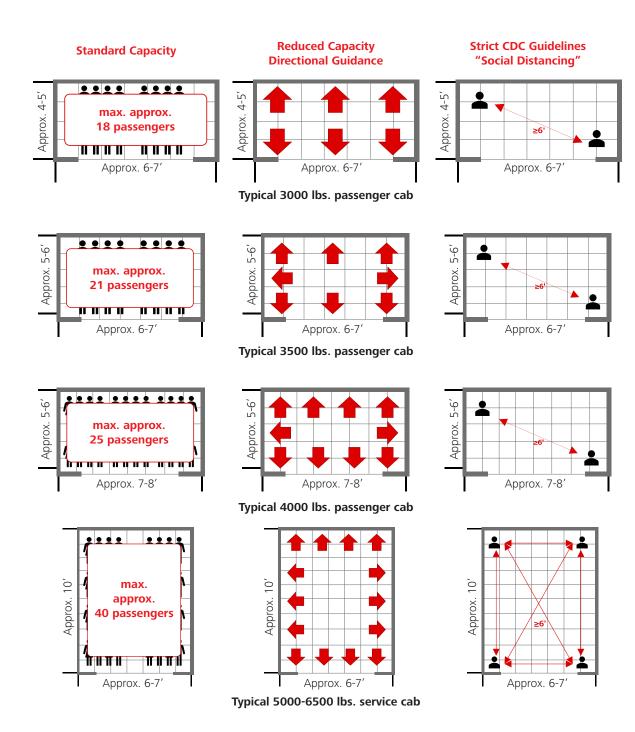

## Schindler CleanMobility Visual Guidance For elevators

Schindlers visual guidance decals can help you manage elevator traffic while assisting passengers in finding and assuming positioning that may help to reduce exposure to communicable germs and viruses.

The decals have been designed for excellent visibility and clear instructions to encourage compliance by passengers.

For additional safety focused solutions, combine the Schindler Safe visual guidance decals with one of our other Schindler Safe products\*\*.