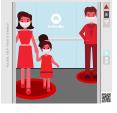

### Visual Guidance Options

11x17" Poster

Please keep tothe General Control of the William Schule General Contro

18"x18" Square

18″x18″ Arrow

18"x18" Square

48"x24" Rectangle

\*Schindler safe solutions are not intended to prevent disease. These provide practical measures to maximize social distancing in a small space for a short duration and are they are not intended as a substitute for applicable CDC guidelines and recommendations.