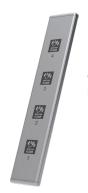

## Schindler CleanMobility Solutions Schindler CleanCall Wave

Schindler CleanCall Wave motion-activated elevator fixtures create a hands-free experience; place elevator calls with a wave of your hand.

- Touchless activation, with intuitive graphics for simple operation
- Surface mount\* for quick & simple installation as supplemental fixtures
  \*also available flush mount on request, or as custom solution
- ADA-compliant if installed in addition to existing elevator fixtures
- Available in brushed Stainless Steel; brushed Muntz Bronze finish on request
- Compatible with Schindler 330A, 3100, 3300, 3300 XL, 5500;
  also compatible with most existing elevator installations, regardless of make

"Intermediate" hall station vertical "Intermediate" hall station horizontal

"Up" and "Down" hall stations

Car operating panel horizontal

Car operating panel vertical

U.S. Headquarters. Morristown, New Jersey Tel. 973.397.6500