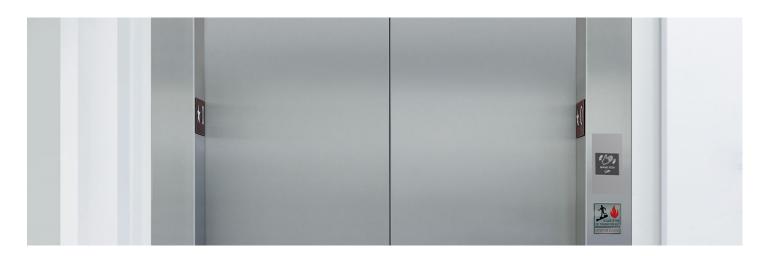

## Schindler CleanMobility Solutions Schindler CleanCall Wave

Schindler CleanCall Wave motion-activated elevator fixtures create a hands-free experience; place elevator calls with a wave of your hand.

- Touchless activation, with intuitive graphics for simple operation
- Surface mount\* for quick & simple installation as supplemental fixtures
  \*also available flush mount on request, or as custom solution
- ADA-compliant if installed in addition to existing elevator fixtures
- Available in brushed Stainless Steel; brushed Muntz Bronze finish on request
- Compatible with Schindler 330A, 3100, 3300, 3300 XL, 5500;
  also compatible with most existing elevator installations, regardless of make