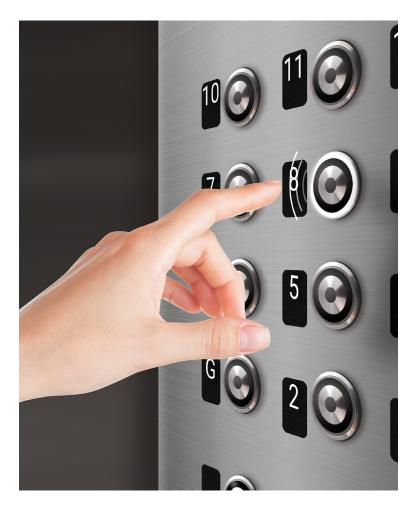

## Schindler CleanMobility solutions Schindler CleanCall Hover

Schindler CleanCall Hover lets elevator riders call an elevator or select their destination floor simply by hovering their finger over elevator pushbuttons. Simple, clean and touchless.

## How it works

Outside the elevator, a rider can hover their finger over the up or down button in the hallway to place a call. When the Schindler CleanCall Hover senses the call, the button lights up, so the rider knows the call was received.

Once inside the elevator, riders can hover their finger over the button of their destination floor. The sensors receive the floor request and the elevator will take riders to their desired floors—all without the rider touching any buttons. Manual pushbutton functions remain to meet code requirements.

cleanliness in elevators by decreasing

Clean

with the controls.