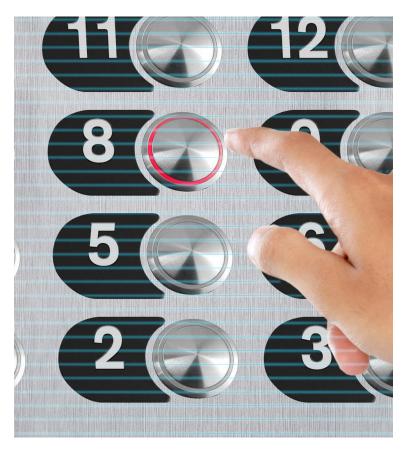

### Schindler CleanCall Grid

Schindler CleanCall Grid provides a touchless option for elevator riders to place their landing floor request on the Car Operating Panel.

#### How it works

With Schindler CleanCall Grid, elevator riders can place their landing floor request by simply holding their finger over the button of their desired floor on the Car Operating Panel. The sensor recognizes the landing request and registers the call. The elevator will then take riders to their desired floors—all without them physically touching any buttons inside the cab.

#### **Touchless**

Riders place their landing requests by hovering their finger over their desired floor button on the Car Operating Panel.

#### Convenient

The system detects the floor selection from a distance of 0.5" above the buttons. Manual pushbutton functions remain to meet code requirements.