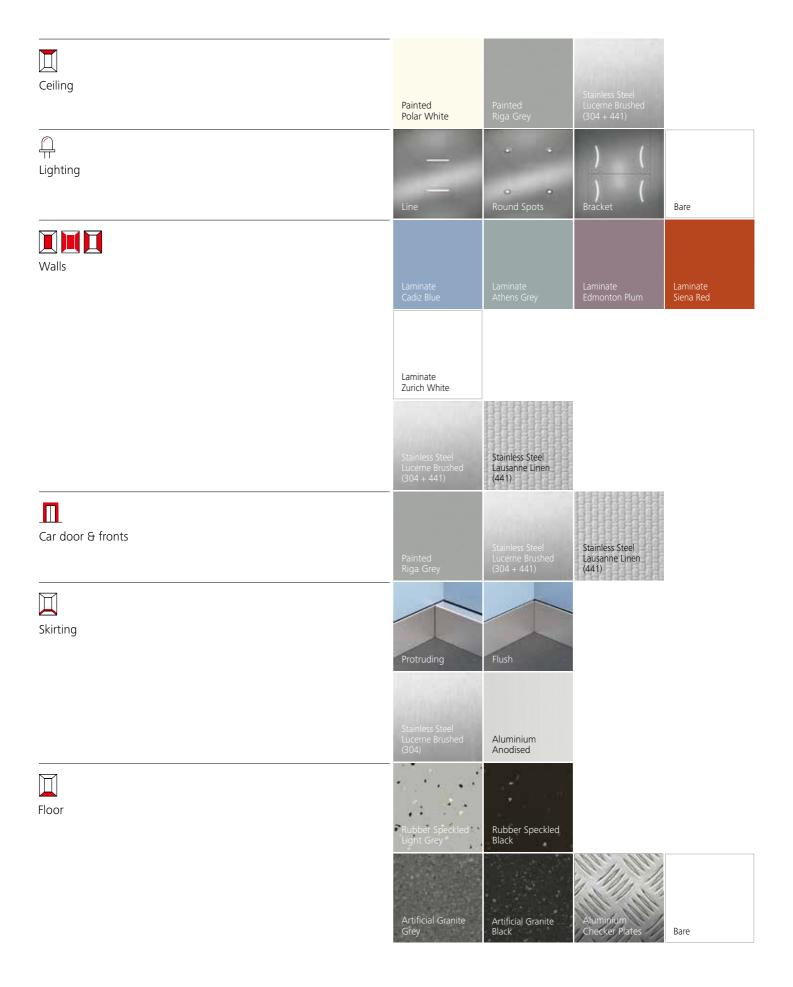

# Four design lines Infinite possibilities

Create the look and feel you like. Combine colours, materials, lighting, mirrors, handrails and fixtures to achieve the ambiance that fits your building. Choose from one of our interior design lines or design an individual car that fits your needs.

#### Available for

Schindler 1000 Schindler 3000 Schindler 5000

Stainless Steel finishes are grade 304 unless otherwise specified