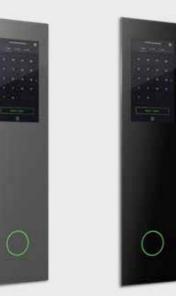

# **Fixtures** Linea 100

Linea 100 offers functional design in stainless steel. The display is integrated in white glass with large easy-to-read red LED dot matrix. Push buttons are clear with red call confirmation.

# **Fixtures** Linea 100 Touch

The convenience of our typical user interface converted to a touch version. The stylish glass design has light indication to signal all functions, and dot matrix displays with large, easy-to-read red LEDs.

# Fixtures Linea 300

An elegant user interface to enhance the look of your lift, with an intuitive, efficient design. The display is in black glass, with buttons positioned on black stainless steel, or white glass display on stainless steel finish.