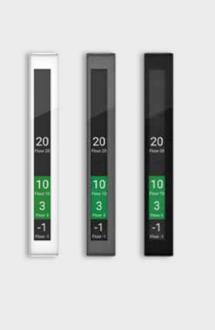

sual experience. Adding content to the screens is simple and effective with the web-based Content Management System.





01 Car operating panel with 3 LCD screens

O2 Touch or motion controlled landing operating panel

03 Highly customisable, multimedia-enabled

O4 Easy and quick button configuration for any building with custom floor descriptions



04

Design Lift deco lines



Radio Frequency Identification (RFID) card reader supports all common cards

22

# Fixtures The PORT Terminal

The new PORT hall call destination terminals deliver intelligence to your building. A range of PORT Terminals is available, with numerous options to optimise traffic flows. PORT terminals offer elegant design, stylish ergonomics and a contemporary look.



Available for

Schindler 3000 Schindler 5000









Design Lift deco lines

### Mirrors

# Ensuring optimal appearance

Mirrors heighten the sense of space, depth and comfort in lifts, and can provide a vital service for passengers. Your lift can be fitted with a full-height or half-height safety-glass mirror on the side or rear wall of the car. To comply with EN81-70 a mirror is required.



# Landing doors For a stylish entrance

How your lift design harmonises with your building can enhance passenger response to the overall décor concept. We offer a full range of colours to help you fulfill your building's design potential.



### Handrails

## Free choice of shapes and finishes

Handrails convey a feeling of security. Schindler stainless steel handrails are designed to blend with car interiors, shapes and textures, and can be moun