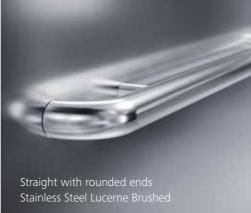

Choose the handrail shape you prefer:

Straight, straight with rounded ends or curved

#### **Shapes and finishes:**

| Straight                            |                                 |
|-------------------------------------|---------------------------------|
| 01                                  | Stainless Steel Polished Mirror |
| 02                                  | Stainless Steel Lucerne Brushed |
| Straight with rounded ends & Curved |                                 |
| 01                                  | Stainless Steel Polished Mirror |
| 02                                  | Stainless Steel Lucerne Brushed |
| 03                                  | Painted Riga Grey               |
| Continuous                          |                                 |
| 02                                  | Stainless Steel Lucerne Brushed |
|                                     |                                 |