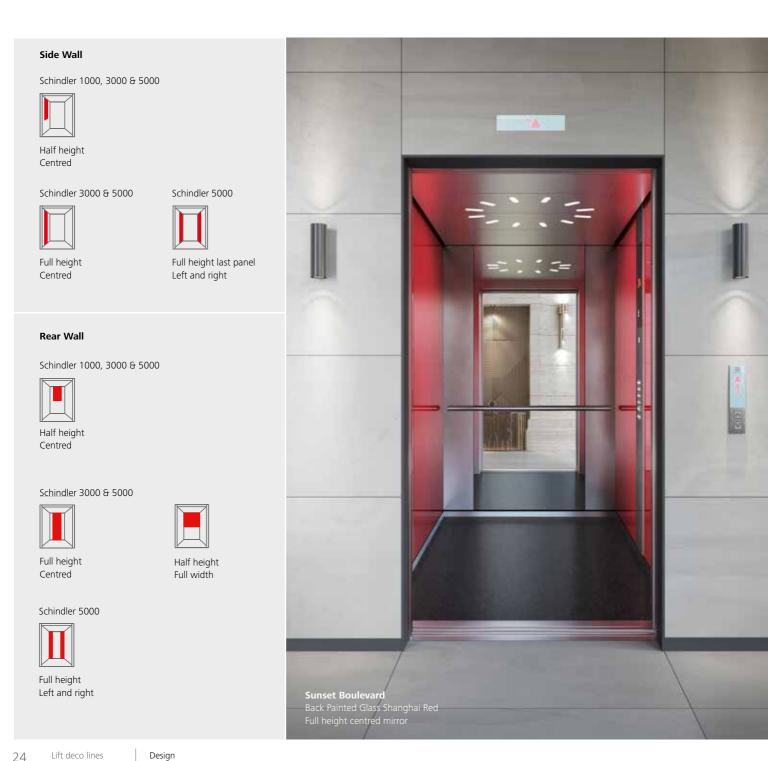

# Sunset Boulevard Inspiring and bold

The combination of premium-quality materials, captivating patterns and stunning colour gradients make Sunset Boulevard a unique experience.

Stainless Steel finishes are grade 304 unless otherwise specified

# Ensuring optimal appearance

Mirrors heighten the sense of space, depth and comfort in lifts, and can provide a vital service for passengers. Your lift can be fitted with a full-height or half-height safety-glass mirror on the side or rear wall of the car. To comply with EN81-70 a mirror is required.