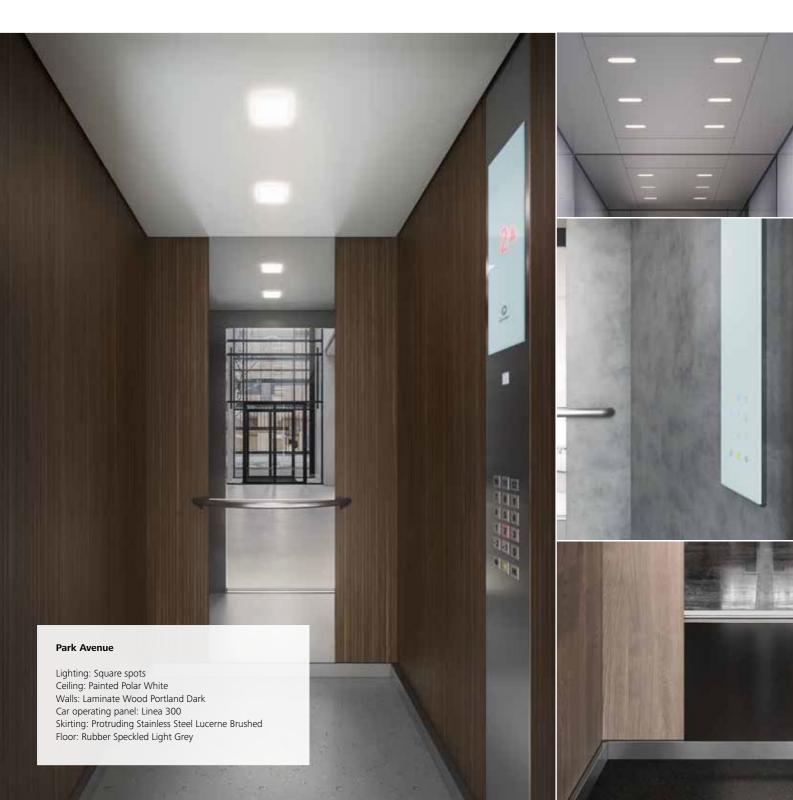

# Park Avenue Sophisticated and elegant

A touch of class. Wooden and textured laminates or backpainted glass walls provide a rich, contemporary look with a luxury feel. A range of stainless steel options is available. Complementary lighting completes Park Avenue's elegance.