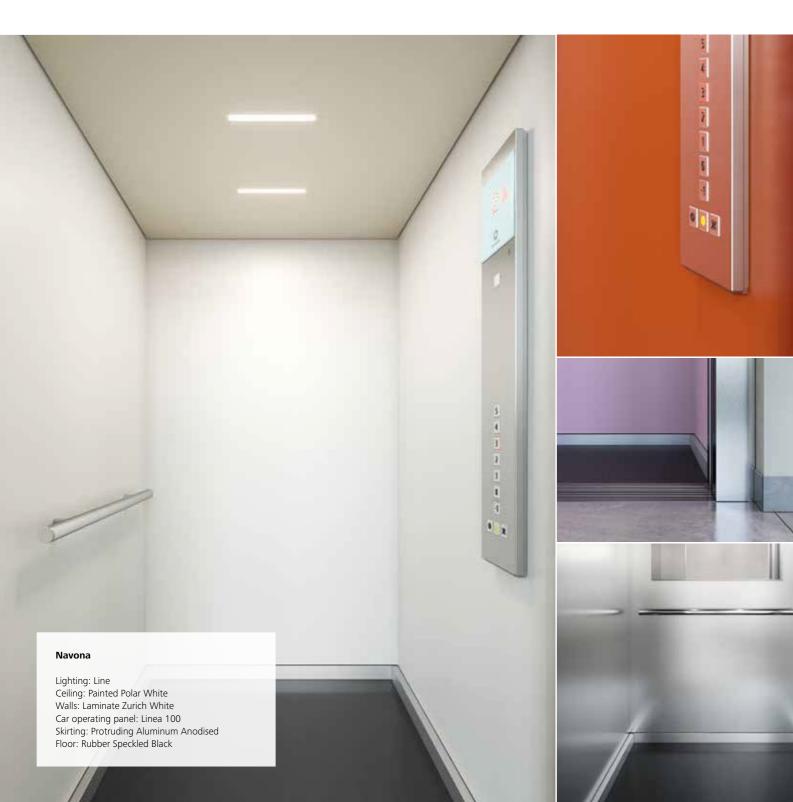

# Navona Functional and durable

Clarity and comfort in your car with this robust design line. Fresh colours, durable accessories and five different flooring types make Navona an excellent choice. Elegant stainless steel options are also available for rear and side walls.