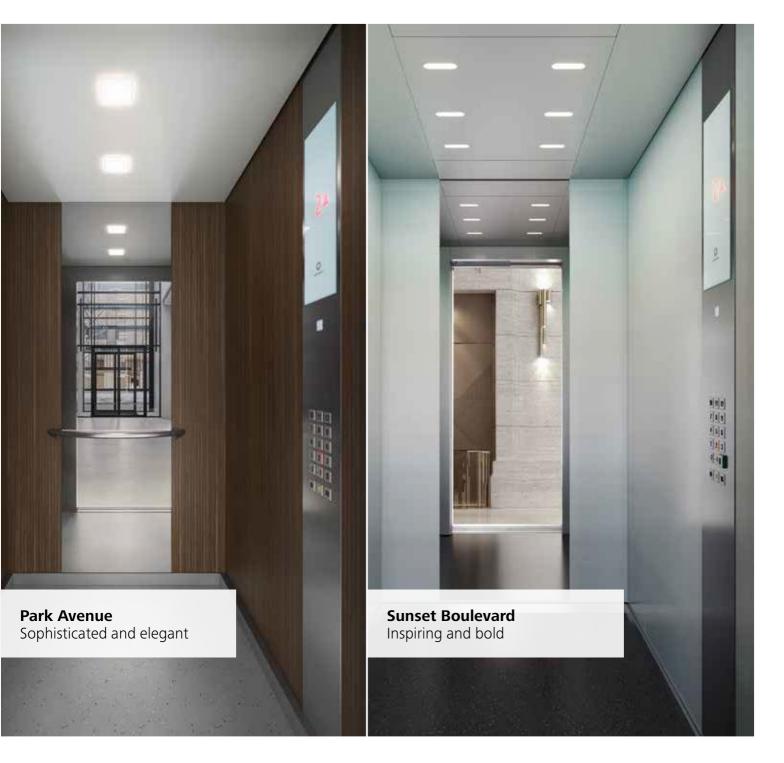

# Park Avenue Sophisticated and elegant

A touch of class. Wooden and textured laminates or backpainted glass walls provide a rich, contemporary look with a luxury feel. A range of stainless steel options is available. Complementary lighting completes Park Avenue's elegance.

# Sunset Boulevard Inspiring and bold

The combination of premium-quality materials, captivating patterns and stunning colour gradients make Sunset Boulevard a unique experience.

Stainless Steel finishes are grade 304 unless otherwise specified