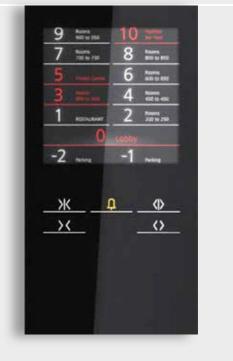

## Linea 800 SmartTouch

The new Linea 800 SmartTouch provides a distinctive interface that creates a high impact. Featuring full HD touchscreens, the mirrored glass panel provides a unique visual experience. Adding content to the screens is simple and effective with the web-based Content Management System.

01 Car operating panel with 3 LCD screens

O2 Touch or motion controlled landing operating panel

03 Highly customisable, multimedia-enabled

O4 Easy and quick button configuration for any building with custom floor descriptions