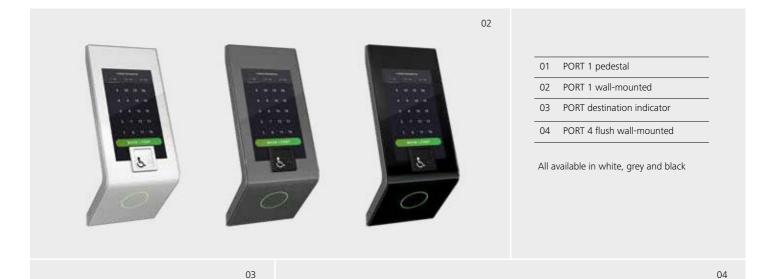

# Fixtures The PORT Terminal

The new PORT hall call destination terminals deliver intelligence to your building. A range of PORT Terminals is available, with numerous options to optimise traffic flows. PORT terminals offer elegant design, stylish ergonomics and a contemporary look.

Available for

Schindler 3000 Schindler 5000

Design Lift deco lines