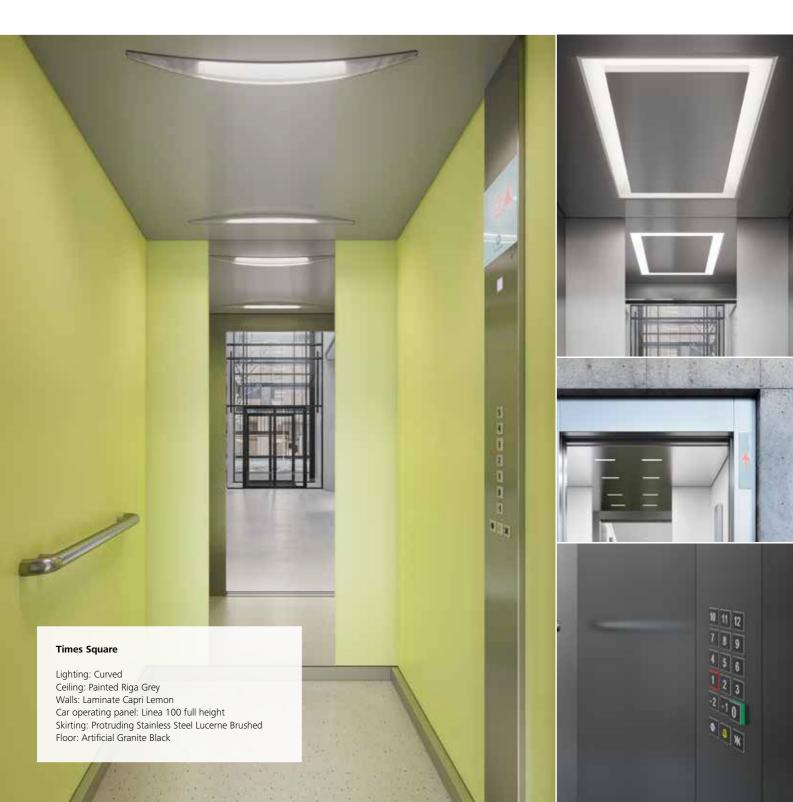

## Times Square Modern and versatile

Determine your contemporary look. Choose from warm colours or cool colours, or a combination of both to to enhance contrast for more depth. Select glass doors and walls for transparency. Use a bare car option to create your style and taste. Times Square adds distinctive features to any building.