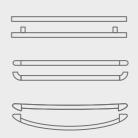

Choose the handrail shape you prefer:

Straight, straight with rounded ends or curved

#### **Shapes and finishes:**

| Straight                            |                                 |
|-------------------------------------|---------------------------------|
| 01                                  | Stainless Steel Polished Mirror |
| 02                                  | Stainless Steel Lucerne Brushed |
| Straight with rounded ends & Curved |                                 |
| 01                                  | Stainless Steel Polished Mirror |
| 02                                  | Stainless Steel Lucerne Brushed |
| 03                                  | Painted Riga Grey               |
| Continuous                          |                                 |
| 02                                  | Stainless Steel Lucerne Brushed |
|                                     |                                 |