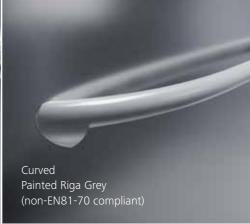

Choose the handrail shape you prefer:

Straight, straight with rounded ends or curved

#### **Shapes and finishes:**

| Straight                            |                                 |
|-------------------------------------|---------------------------------|
| 01                                  | Stainless Steel Polished Mirror |
| 02                                  | Stainless Steel Lucerne Brushed |
| Straight with rounded ends & Curved |                                 |
| 01                                  | Stainless Steel Polished Mirror |
| 02                                  | Stainless Steel Lucerne Brushed |
| 03                                  | Painted Riga Grey               |
| Continuous                          |                                 |
| 02                                  | Stainless Steel Lucerne Brushed |
|                                     |                                 |