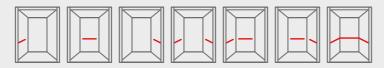

side or rear wall of the car. To comply with EN81-70 a mirror is required.



# Landing doors For a stylish entrance

How your lift design harmonises with your building can enhance passenger response to the overall décor concept. We offer a full range of colours to help you fulfill your building's design potential.



### Handrails

## Free choice of shapes and finishes

Handrails convey a feeling of security. Schindler stainless steel handrails are designed to blend with car interiors, shapes and textures, and can be mounted to the side and rear walls. A range of handrails is available. To comply with EN81-70 a handrail is required.









#### Customise your handrails

Handrails convey a feeling of security. Our handrails are designed to blend with car interiors, shapes and textures.



The handrails can be mounted in different combinations of side and rear walls, either only one handrail piece on the rear or side walls, two handrail pieces on the side walls or handrails on three walls. They can be connected, straight or continuous.



Choose the handrail shape you prefer:



Straight, straight with rounded ends or curved

#### **Shapes and finishes:**

| Straight                            |                                 |
|-------------------------------------|---------------------------------|
| 01                                  | Stainless Steel Polished Mirror |
| 02                                  | Stainless Steel Lucerne Brushed |
| Straight with rounded ends & Curved |                                 |
| 01                                  | Stainless Stee