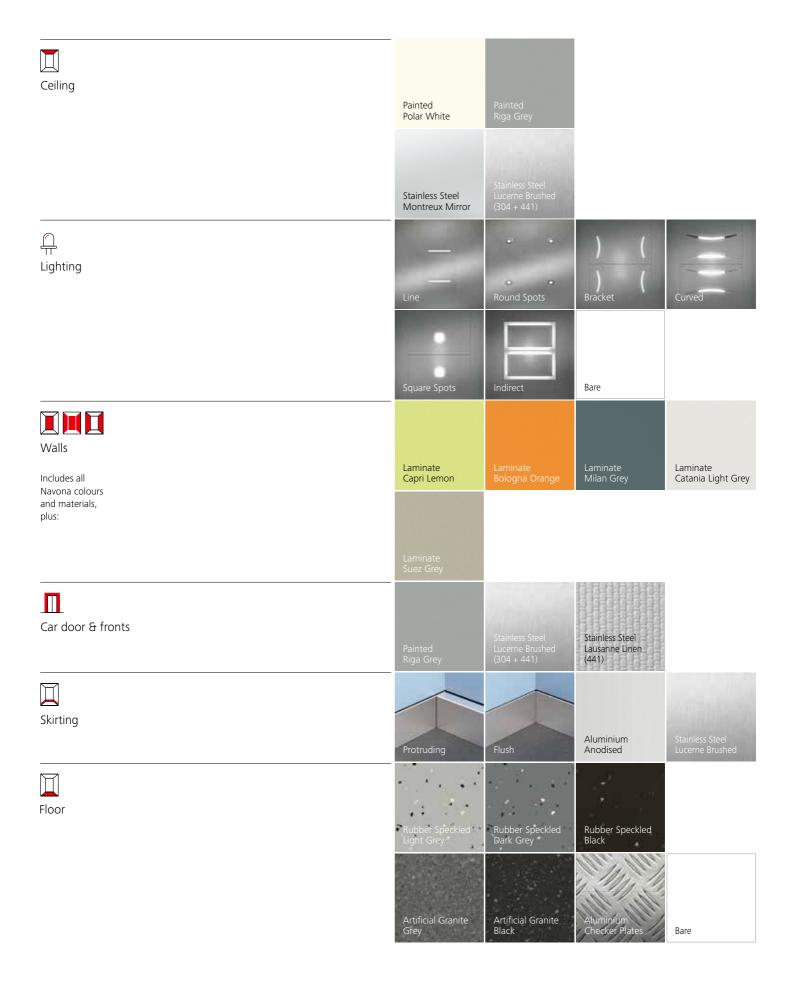

# Navona Functional and durable

Clarity and comfort in your car with this robust design line. Fresh colours, durable accessories and five different flooring types make Navona an excellent choice. Elegant stainless steel options are also available for rear and side walls.

#### Available for

Schindler 1000 Schindler 3000 Schindler 5000

Stainless Steel finishes are grade 304 unless otherwise specified

## Times Square Modern and versatile

Determine your contemporary look. Choose from warm colours or cool colours, or a combination of both to to enhance contrast for more depth. Select glass doors and walls for transparency. Use a bare car option to create your style and taste. Times Square adds distinctive features to any building.

#### Available for

Schindler 3000 Schindler 5000

Stainless Steel finishes are grade 304 unless otherwise specified

# Park Avenue Sophisticated and elegant

A touch of class. Wooden and textured laminates or backpainted glass walls provide a rich, contemporary look with a luxury feel. A range of stainless steel options is available. Complementary lighting completes Park Avenue's elegance.

Available for

Schindler 3000 Schindler 5000

**Note:** Specifications, options and colours are subject to change. All cars and options illustrated in this brochure are representative only. The samples shown may vary from the original in colour and material.

# Sunset Boulevard Inspiring and bold

The combination of premium-quality materials, captivating patterns and stunning colour gradients make Sunset Boulevard a unique experience.

Stainless Steel finishes are grade 304 unless otherwise specified

# **Fixtures** Linea 100

Linea 100 offers functional design in stainless steel. The display is integrated in white glass with large easy-to-read red LED dot matrix. Push buttons are clear with red call confirmation.

# **Fixtures** Linea 100 Touch

The convenience of our typical user interface converted to a touch version. The stylish glass design has light indication to signal all functions, and dot matrix displays with large, easy-to-read red LEDs.

# Fixtures Linea 300

An elegant user interface to enhance the look of your lift, with an intuitive, efficient design. The display is in black glass, with buttons positioned on black stainless steel, or white glass display on stainless steel finish.

#### **Shapes and finishes:**

| Straight                            |                                 |
|-------------------------------------|---------------------------------|
| 01                                  | Stainless Steel Polished Mirror |
| 02                                  | Stainless Steel Lucerne Brushed |
| Straight with rounded ends & Curved |                                 |
| 01                                  | Stainless Steel Polished Mirror |
| 02                                  | Stainless Steel Lucerne Brushed |
| 03                                  | Painted Riga Grey               |
| Continuous                          |                                 |
| 02                                  | Stainless Steel Lucerne Brushed |
|                                     |                                 |

# Bumper rails Preserving your car interior

Designed to protect your lift walls and prolong their sleek looks, Schindler's bumper rails are available in a variety of heights, and in stainless steel, PVC or wood. Available for all design lines.