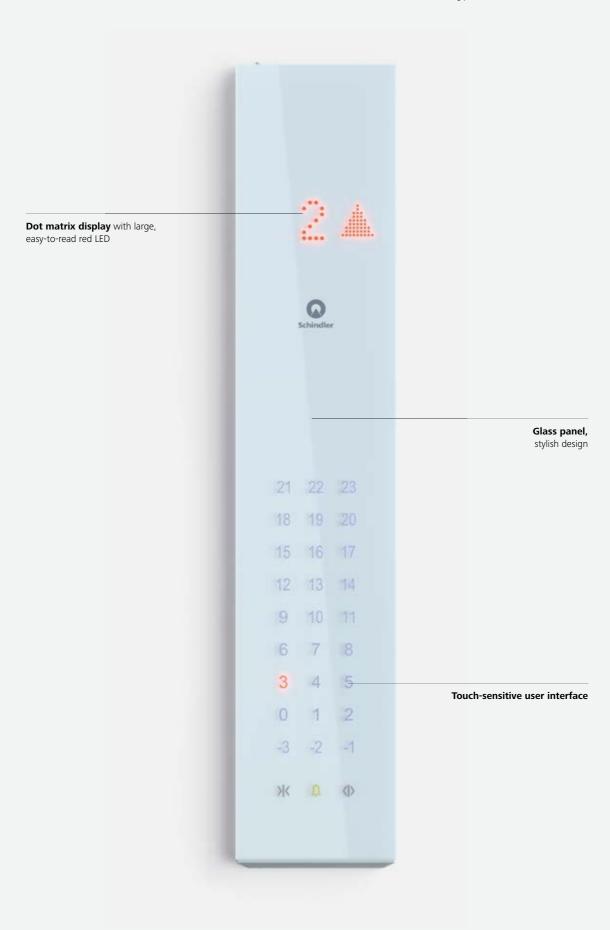

# **Fixtures** Linea 100 Touch

The convenience of our typical user interface converted to a touch version. The stylish glass design has light indication to signal all functions, and dot matrix displays with large, easy-to-read red LEDs.