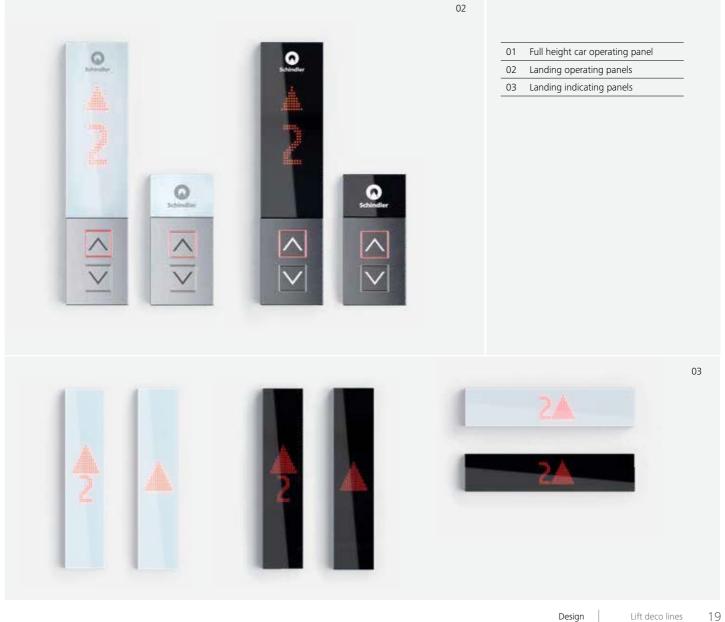

# **Fixtures** Linea 100

Linea 100 offers functional design in stainless steel. The display is integrated in white glass with large easy-to-read red LED dot matrix. Push buttons are clear with red call confirmation.

# **Fixtures** Linea 100 Touch

The convenience of our typical user interface converted to a touch version. The stylish glass design has light indication to signal all functions, and dot matrix displays with large, easy-to-read red LEDs.

# Fixtures Linea 300

An elegant user interface to enhance the look of your lift, with an intuitive, efficient design. The display is in black glass, with buttons positioned on black stainless steel, or white glass display on stainless steel finish.