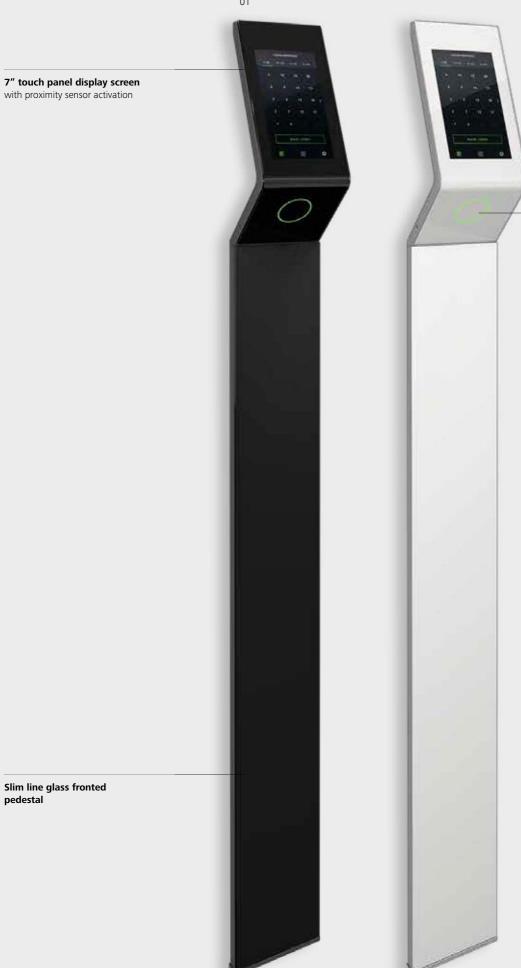

# Fixtures The PORT Terminal

The new PORT hall call destination terminals deliver intelligence to your building. A range of PORT Terminals is available, with numerous options to optimise traffic flows. PORT terminals offer elegant design, stylish ergonomics and a contemporary look.

Available for

Schindler 3000 Schindler 5000

Design Lift deco lines