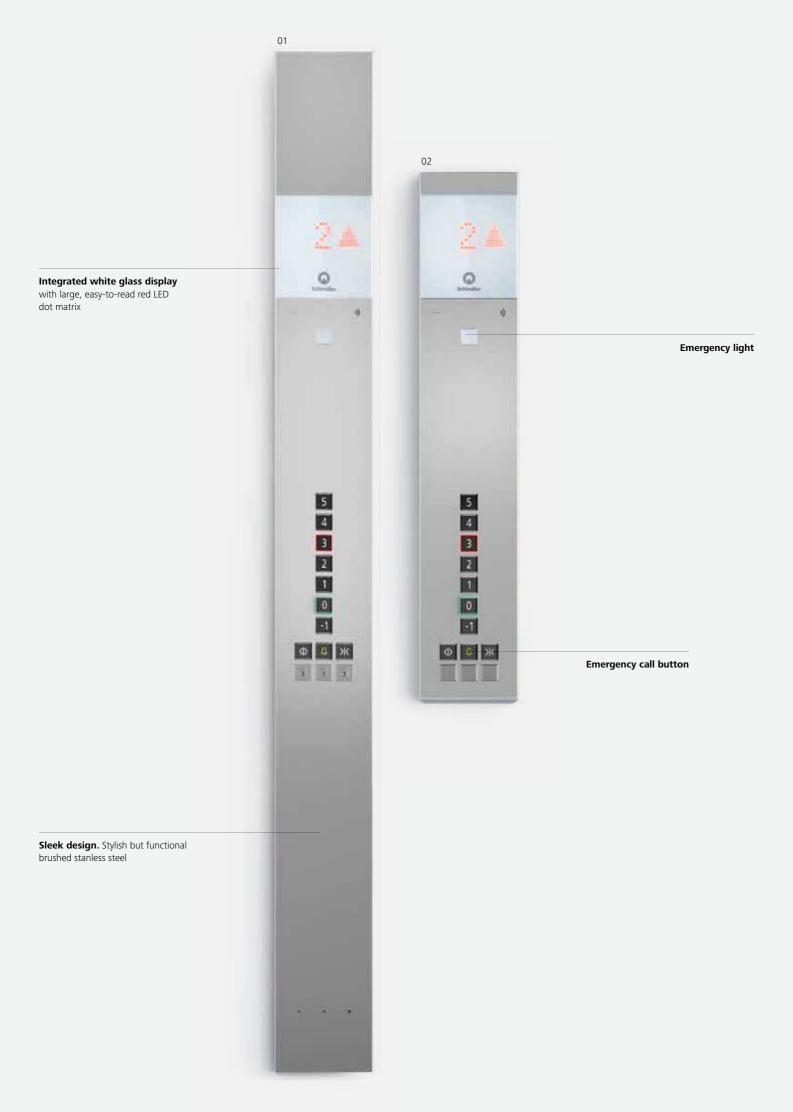

# **Fixtures** Linea 100

Linea 100 offers functional design in stainless steel. The display is integrated in white glass with large easy-to-read red LED dot matrix. Push buttons are clear with red call confirmation.

01 02

0

0

**Position and direction indicator** 