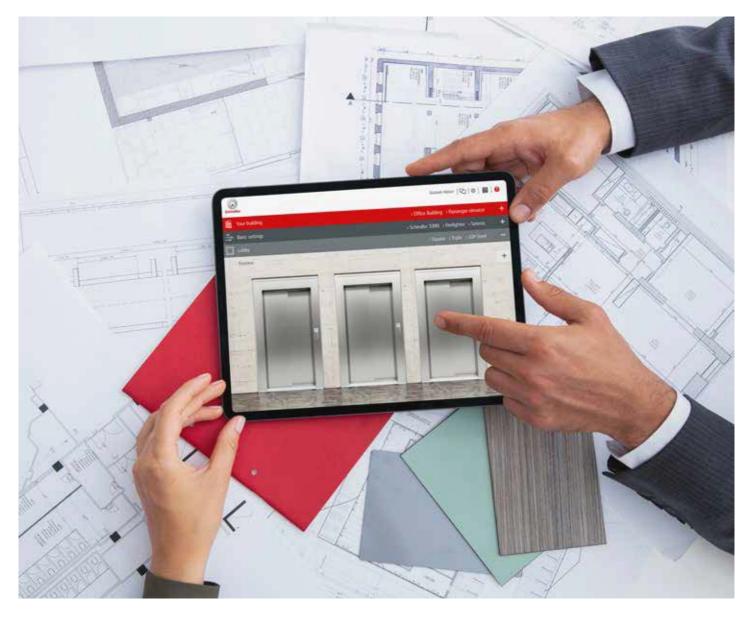

# Schindler Plan & Design tool Design your lift layout in minutes

Our easy-to-use online planning tool makes it simple to find the perfect vertical transportation setup for your building. The Schindler Plan & Design tool helps you to prepare specifications in the early stages of your project life cycle.

With just a few clicks, we provide you with recommendations, a comprehensive product specification, and detailed layout drawings. Simply download the data in DWG or PDF format to enhance your project design. The solution can be integrated with Building Information Modelling standards, and our Project Cloud makes it easy for you to share your projects with us.