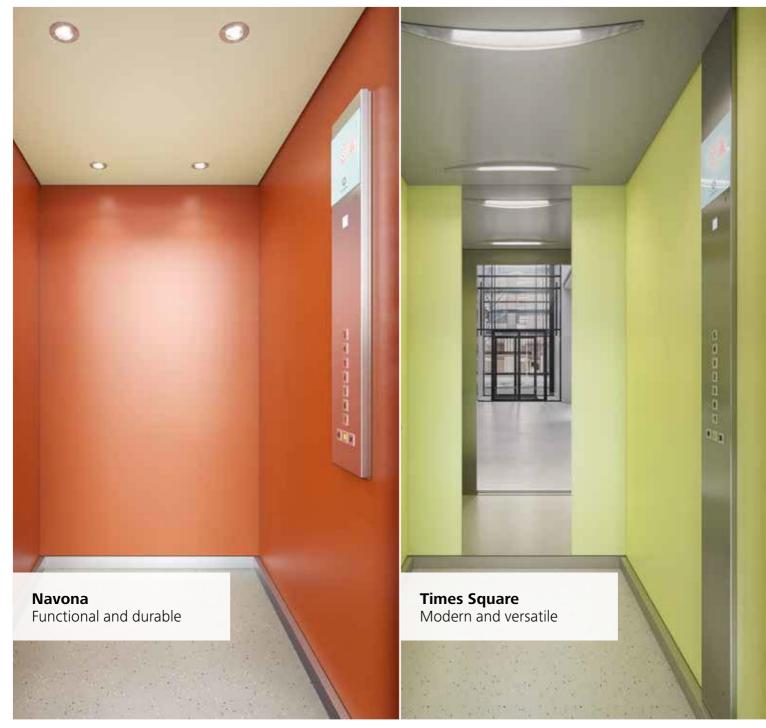

# Navona Functional and durable

Clarity and comfort in your car with this robust design line. Fresh colours, durable accessories and five different flooring types make Navona an excellent choice. Elegant stainless steel options are also available for rear and side walls.

## Times Square Modern and versatile

Determine your contemporary look. Choose from warm colours or cool colours, or a combination of both to to enhance contrast for more depth. Select glass doors and walls for transparency. Use a bare car option to create your style and taste. Times Square adds distinctive features to any building.