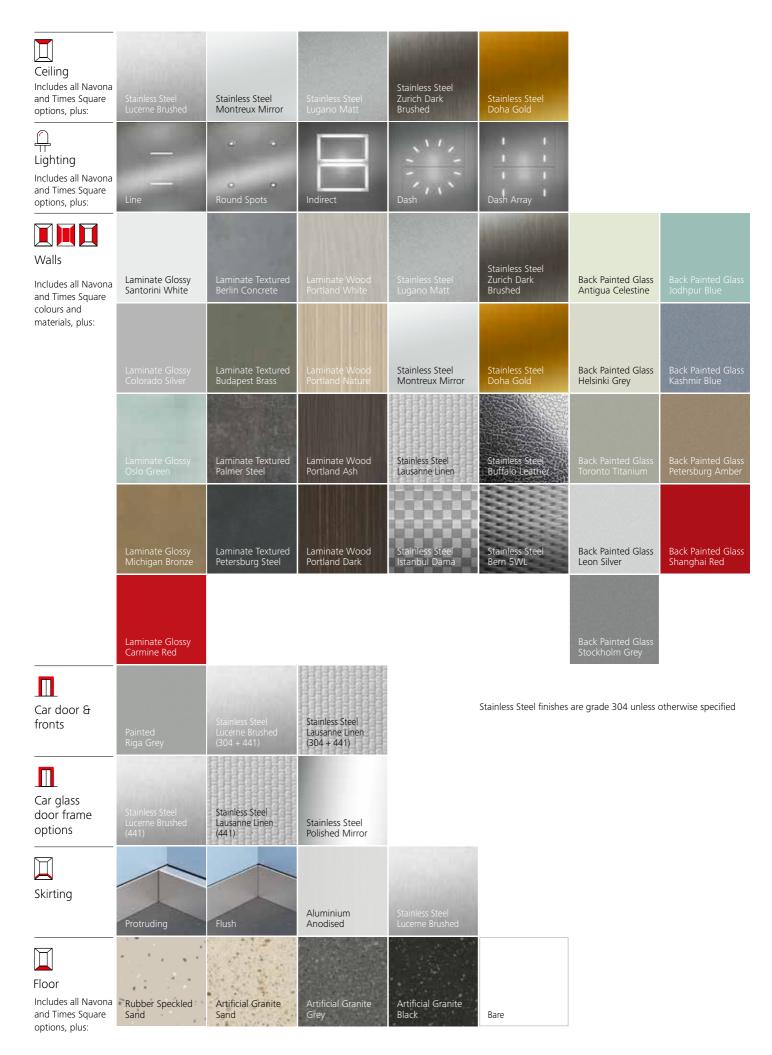

## Times Square Modern and versatile

Determine your contemporary look. Choose from warm colours or cool colours, or a combination of both to to enhance contrast for more depth. Select glass doors and walls for transparency. Use a bare car option to create your style and taste. Times Square adds distinctive features to any building.

#### Available for

Schindler 3000 Schindler 5000

Stainless Steel finishes are grade 304 unless otherwise specified