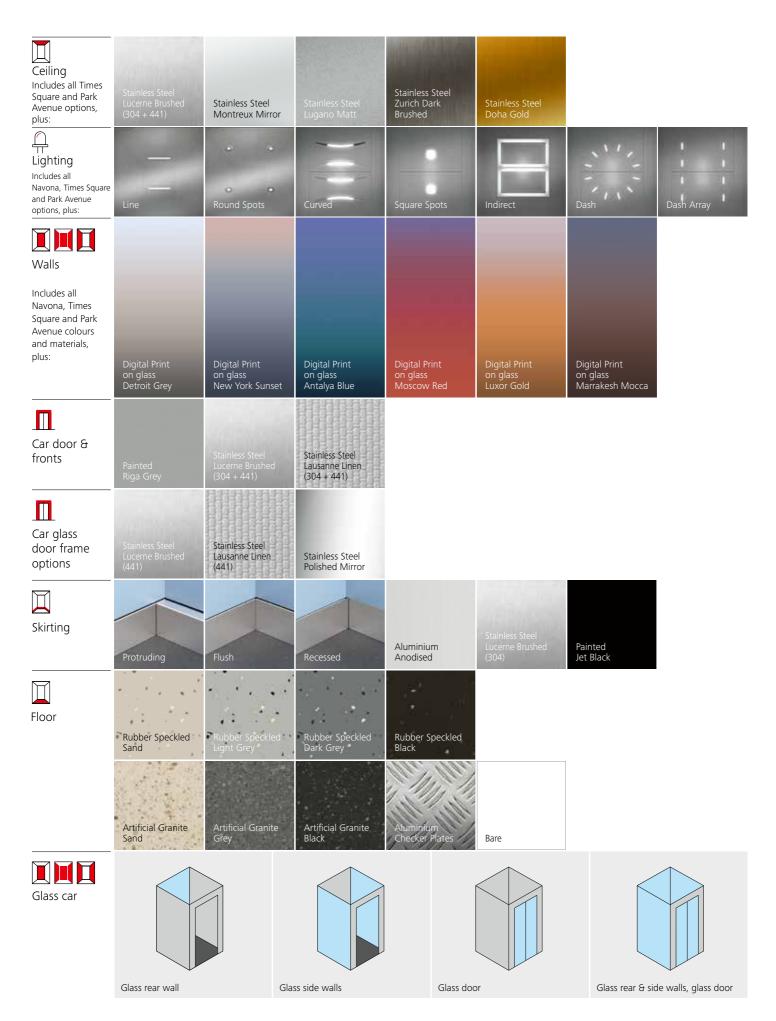

# Park Avenue Sophisticated and elegant

A touch of class. Wooden and textured laminates or backpainted glass walls provide a rich, contemporary look with a luxury feel. A range of stainless steel options is available. Complementary lighting completes Park Avenue's elegance.

Available for

Schindler 3000 Schindler 5000

**Note:** Specifications, options and colours are subject to change. All cars and options illustrated in this brochure are representative only. The samples shown may vary from the original in colour and material.