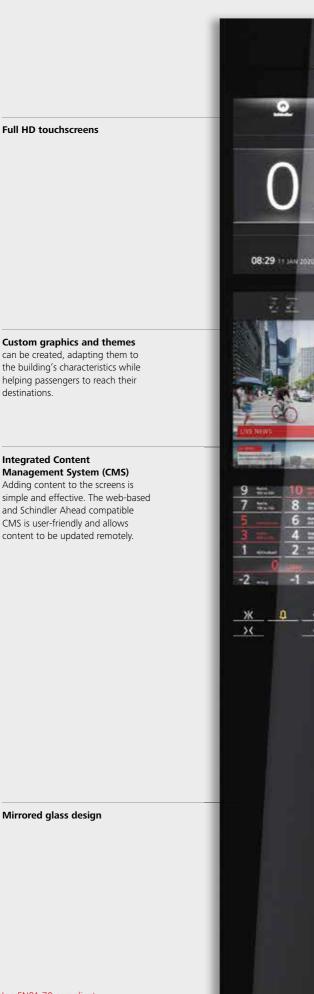

## Linea 800 SmartTouch

The new Linea 800 SmartTouch provides a distinctive interface that creates a high impact. Featuring full HD touchscreens, the mirrored glass panel provides a unique visual experience. Adding content to the screens is simple and effective with the web-based Content Management System.

01 Car operating panel with 3 LCD screens

O2 Touch or motion controlled landing operating panel

03 Highly customisable, multimedia-enabled

O4 Easy and quick button configuration for any building with custom floor descriptions