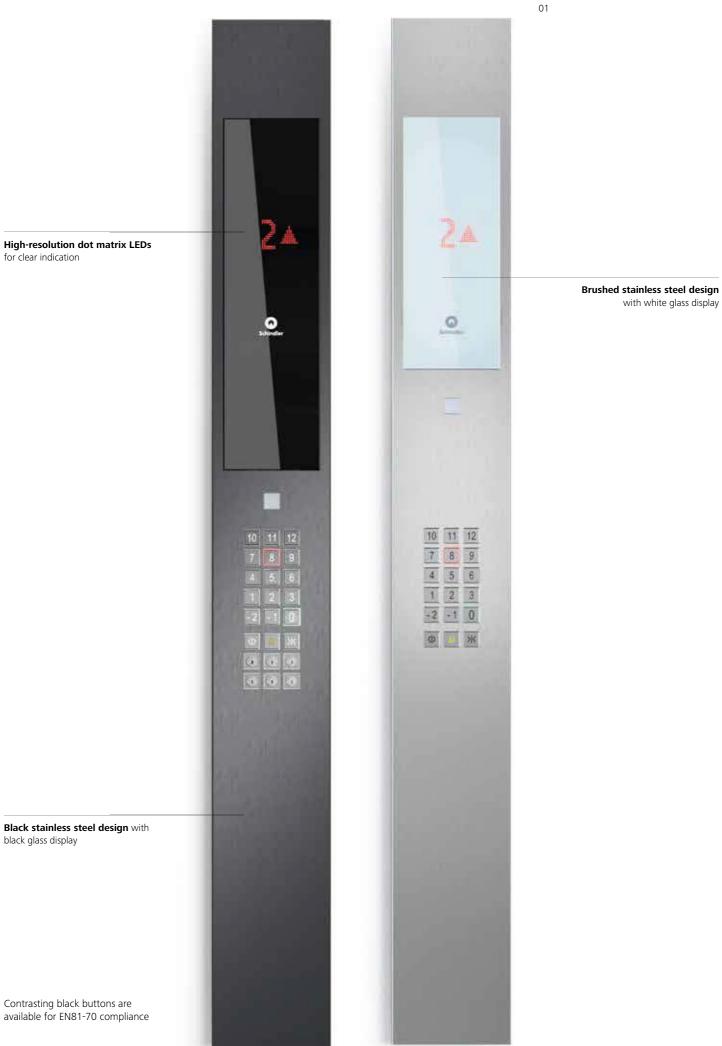

# **Fixtures** Linea 100

Linea 100 offers functional design in stainless steel. The display is integrated in white glass with large easy-to-read red LED dot matrix. Push buttons are clear with red call confirmation.

# Fixtures Linea 300

An elegant user interface to enhance the look of your lift, with an intuitive, efficient design. The display is in black glass, with buttons positioned on black stainless steel, or white glass display on stainless steel finish.