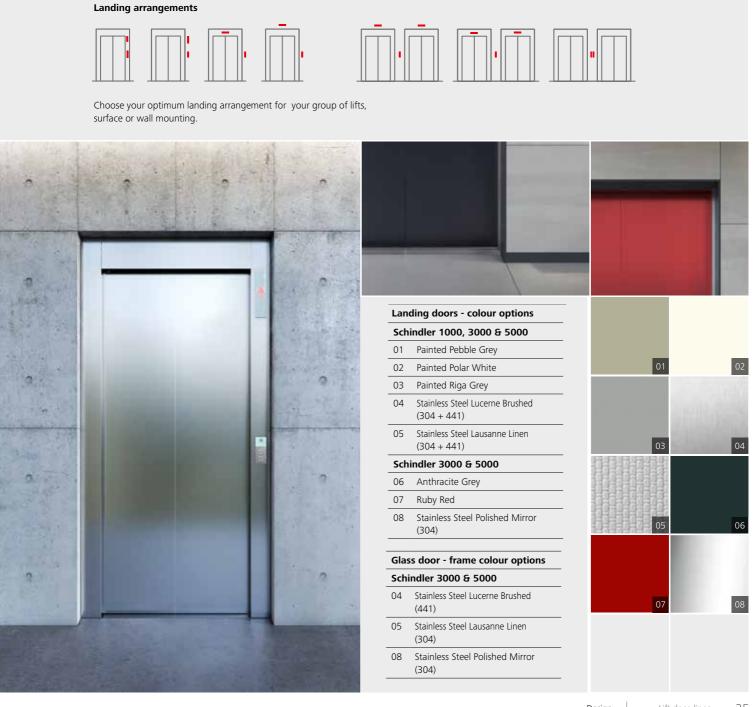

# Landing doors For a stylish entrance

How your lift design harmonises with your building can enhance passenger response to the overall décor concept. We offer a full range of colours to help you fulfill your building's design potential.

Available for

Schindler 3000 Schindler 5000

Design Lift deco lines