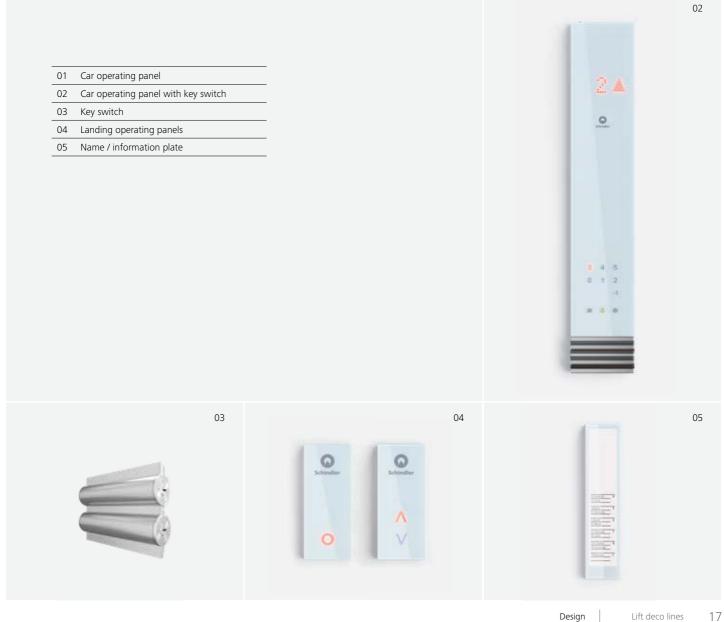

# **Fixtures** Linea 100

Linea 100 offers functional design in stainless steel. The display is integrated in white glass with large easy-to-read red LED dot matrix. Push buttons are clear with red call confirmation.

# **Fixtures** Linea 100 Touch

The convenience of our typical user interface converted to a touch version. The stylish glass design has light indication to signal all functions, and dot matrix displays with large, easy-to-read red LEDs.

# Fixtures Linea 300

An elegant user interface to enhance the look of your lift, with an intuitive, efficient design. The display is in black glass, with buttons positioned on black stainless steel, or white glass display on stainless steel finish.