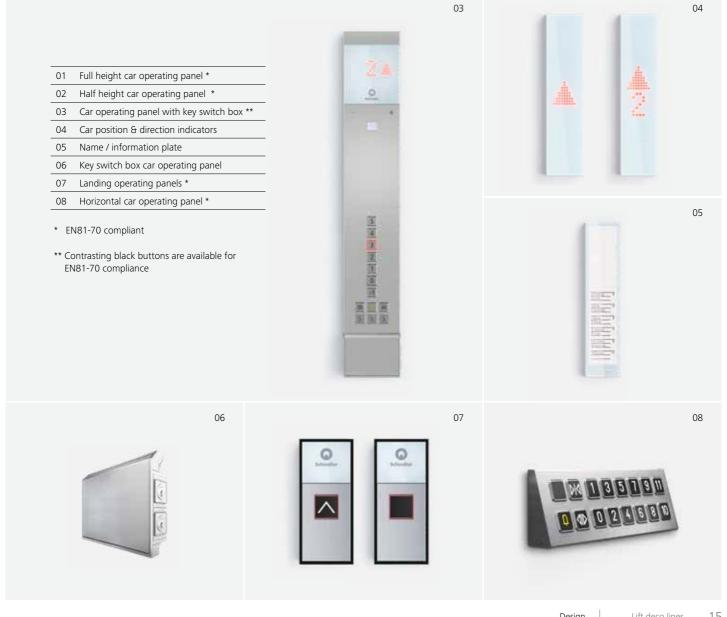

# **Fixtures** Linea 100

Linea 100 offers functional design in stainless steel. The display is integrated in white glass with large easy-to-read red LED dot matrix. Push buttons are clear with red call confirmation.

01 02

0

0

**Position and direction indicator** 