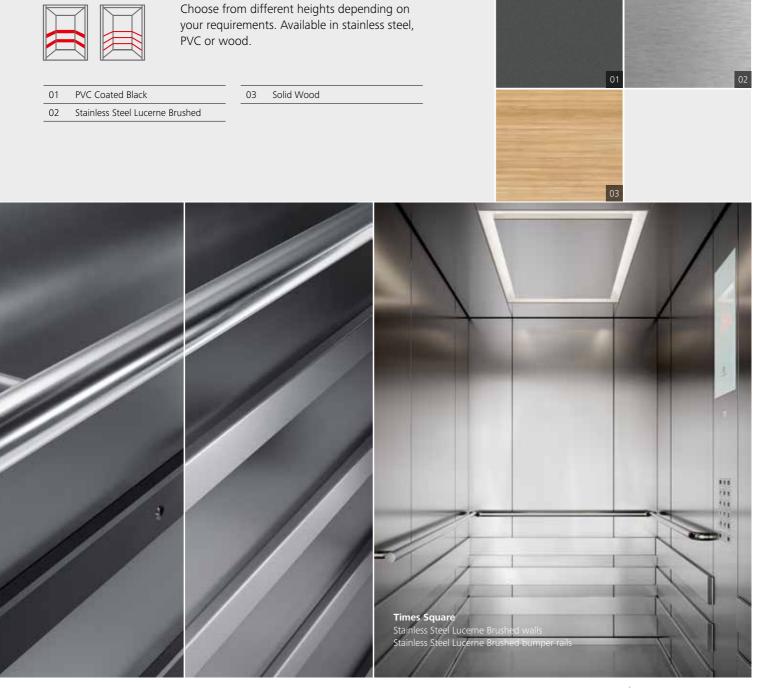

# Bumper rails Preserving your car interior

Designed to protect your lift walls and prolong their sleek looks, Schindler's bumper rails are available in a variety of heights, and in stainless steel, PVC or wood. Available for all design lines.