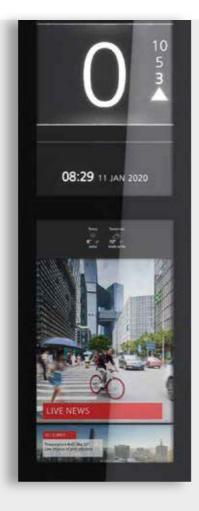

## Linea 800 SmartTouch

The new Linea 800 SmartTouch provides a distinctive interface that creates a high impact. Featuring full HD touchscreens, the mirrored glass panel provides a unique visual experience. Adding content to the screens is simple and effective with the web-based Content Management System.

01 Car operating panel with 3 LCD screens

O2 Touch or motion controlled landing operating panel

03 Highly customisable, multimedia-enabled

O4 Easy and quick button configuration for any building with custom floor descriptions