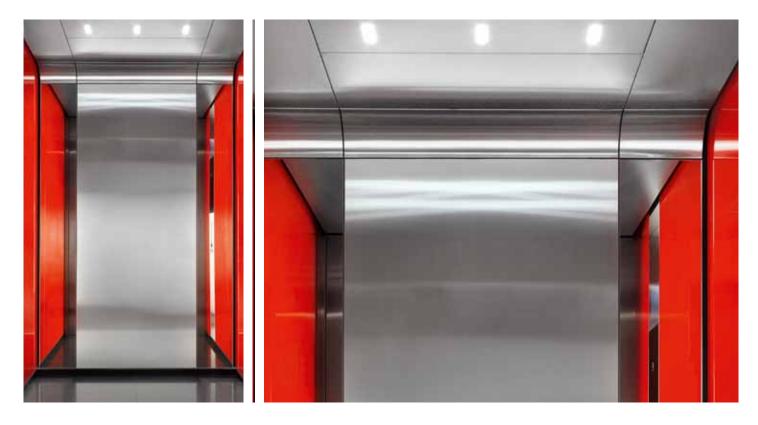

## Your choice. The Schindler 6500 takes adaptability to a new level.

# Fits your style

The bare car option allows up to 50 % of the car's rated capacity as additional weight for your interior.