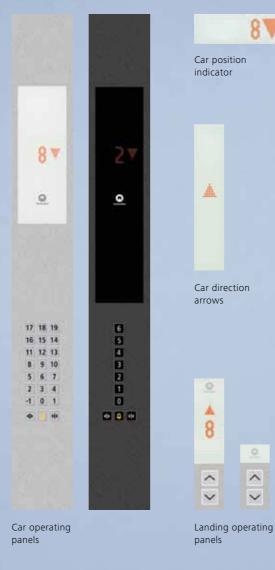

## Linea 300

Versatile in decoration. Modern and robust face plate in stainless steel, mirror polished or linen. Push buttons with clear white illumination which turns red when call is recognized. Glass panel in white or black with large, easily readable, high-resolution red LED dot matrix display.

## **Optional features**

- TFT LCD screen

for landing fixtures

- Concealed attendant box - Different mounting options - Braille on buttons
- Key switches Card reader

0

~

V

87

Linea Vetro

exclusive ambiance.

Stylish and elegant full height glass panel in black or

white, integrates seamlessly in the car interior. Touch

lution TFT LCD display. An eye-catching design for an

sensitive operation with clearly readable high-reso-