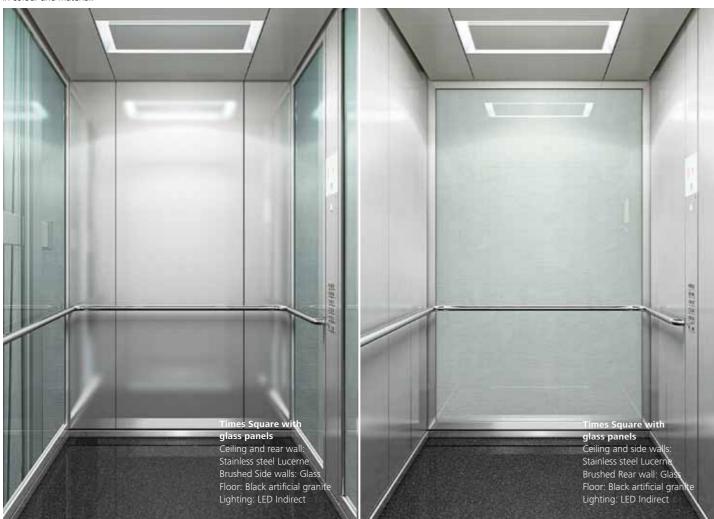

## Times Square Modern and versatile

Determine your contemporary look. Choose from warm or cool colours to create a fresh look or combine the options to enhance contrast for more depth. Select glass doors and walls for transparency. Use a bare car option to create your style and taste. Times Square adds distinctive features to any public, commercial or residential building.

## Glass walls and doors

Add panorama to your elevator. Select glass panels for side walls or rear wall, or both for complete transparency.