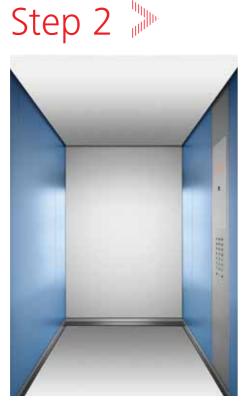

Our favourite designs just give you an idea of what is possible and can be easily combined. If you like to be more creative, you can even design your own car.

The whole variety – in five steps only. This elevator follows your ideas.

Combine colours and materials. Choose out of four design lines or combine with glass walls and doors.

Select your operating panels. Integrate stainless steel or glass panels in black or white.

Pick a floor and ceiling. Choose from stainless steel ceiling options with a matt or gold finish and matching floors.