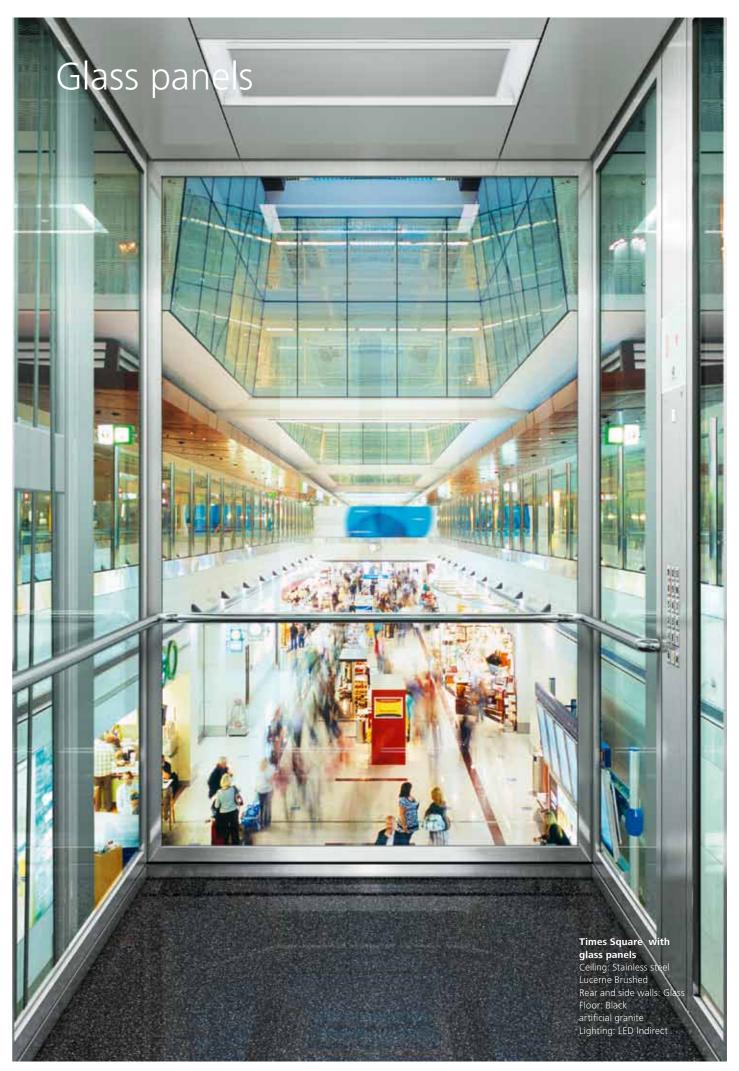

# Eye-catching transparency From glass walls and doors to glass cars

## Glass walls and doors for more transparency

Experience maximum visibility and unique views like never before. Select from a wide range of glass doors that suit your application. Glass can be selected for side and rear walls of the car for complete transparency or combined with other car interior materials from the Times Square, Park Avenue and Sunset Boulevard design lines.