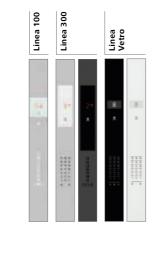

## Linea 100

Functional design in stainless steel. Integrated white glass display with large, easily readable red LED dot matrix. Clear push buttons with red call confirmation.

## Linea 300

Versatile in decoration. Modern and robust face plate in stainless steel, mirror polished or linen. Push buttons with clear white illumination which turns red when call is recognized. Glass panel in white or black with large, easily readable, high-resolution red LED dot matrix display.

Linea Vetro

exclusive ambiance.

Stylish and elegant full height glass panel in black or

white, integrates seamlessly in the car interior. Touch

lution TFT LCD display. An eye-catching design for an

sensitive operation with clearly readable high-reso-