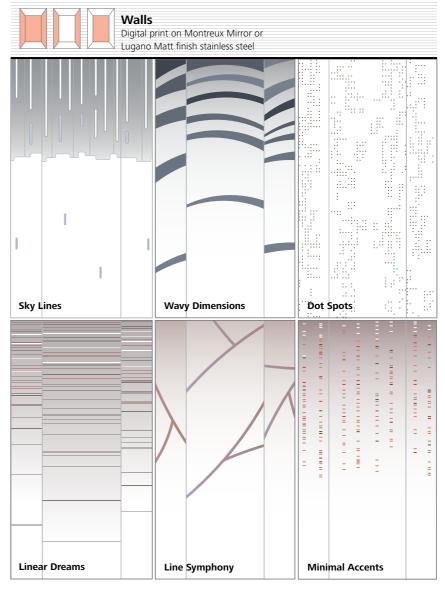

## Digital print on satinated glass

Gorgeous and intense colours, emphasized through satin glass for more elegance. From atmospheric blue-red to warm grey-beige colour gradients, this design allows you to create a fascinating ambiance and an unforgettable ride experience.

## Digital print on stainless steel

Create ambiance not only with colours but with eyecatching patterns printed on stainless steel. Choose clear structured geometrical forms or bold organic designs. No matter the size of your car, digital decoration patterns always look stunning.

# Sunset Boulevard Digital print on satinated glass

Walls Digital decoration on satin glass New York Sunset Antalya Blue Moscow Red

Specifications, options and colours are subject to change. All cars and options illustrated in this brochure are representative only. The samples shown may vary from the original in colour and material.