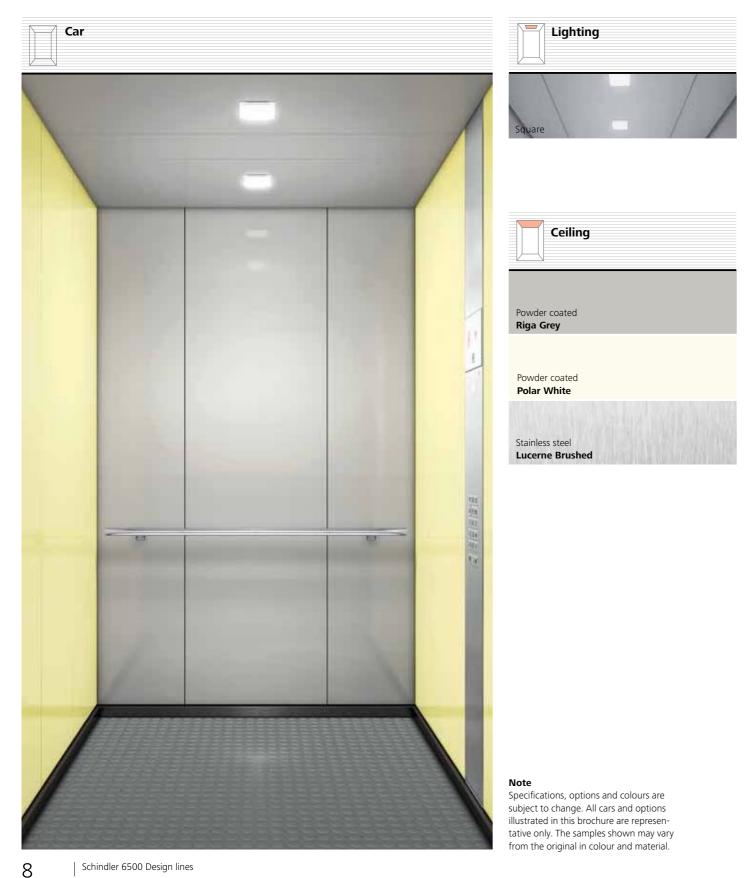

## Schindler 6500 Design lines 4

## Your choice. The Schindler 6500 takes adaptability to a new level.

# Fits your style

The bare car option allows up to 50 % of the car's rated capacity as additional weight for your interior.