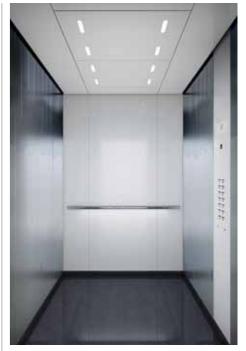

## Your choice. The Schindler 6500 takes adaptability to a new level.

# Fits your style

The bare car option allows up to 50 % of the car's rated capacity as additional weight for your interior.