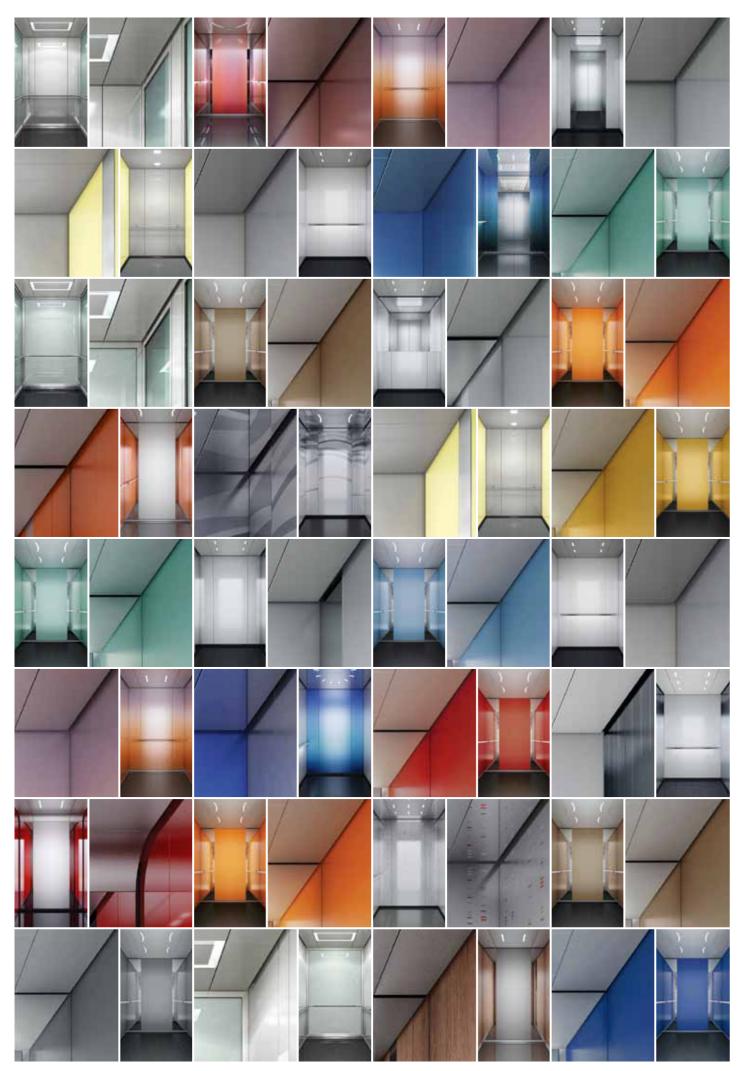

# Freedom of design

Create the look and feel you like. Combine colours, materials, lighting, mirrors, handrails and fixtures to achieve the ambiance that fits both your ideas and your building. Choose from one of our four interior design lines or design the whole car according to your own taste with the Libertà option.

Our favourite designs just give you an idea of what is possible and can be easily combined. If you like to be more creative, you can even design your own car.

The whole variety – in five steps only. This elevator follows your ideas.