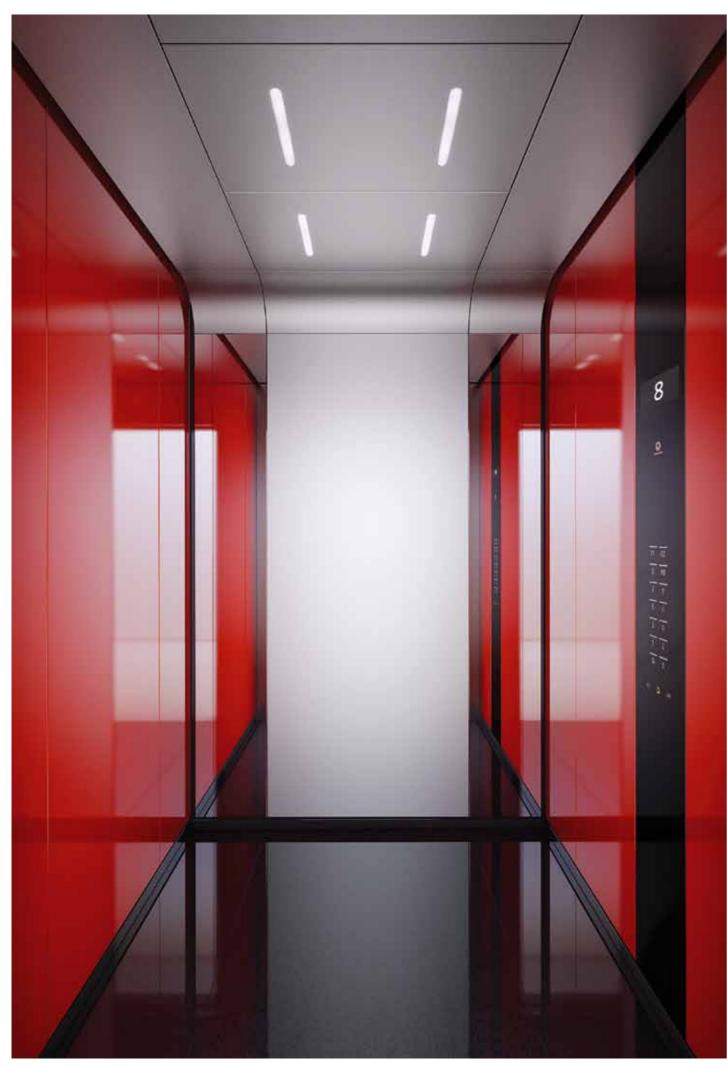

# Park Avenue Sophisticated and elegant

Discover pure elegance with back painted glass walls or choose wood laminate to create a more contemporary ambiance. The optional wave design, a rounded transition from ceiling to rear wall, gives your car an unique appearance. An additional highlight is a gold or silvershimmer from our metallic glass collection or a bronze or satinated grey finish on stainless steel. Matched lighting perfects the stylish look of this design line – an ideal fit for representative buildings like high requirement residential, hotels and offices.

# Park Avenue Sophisticated and elegant

Walls Back painted glass Shanghai Red

**Floor** Artificial granite Black

## Wave

The optional "wave", a rounded design element that beautifully merges ceiling and rear wall, provides the car with unique elegance.