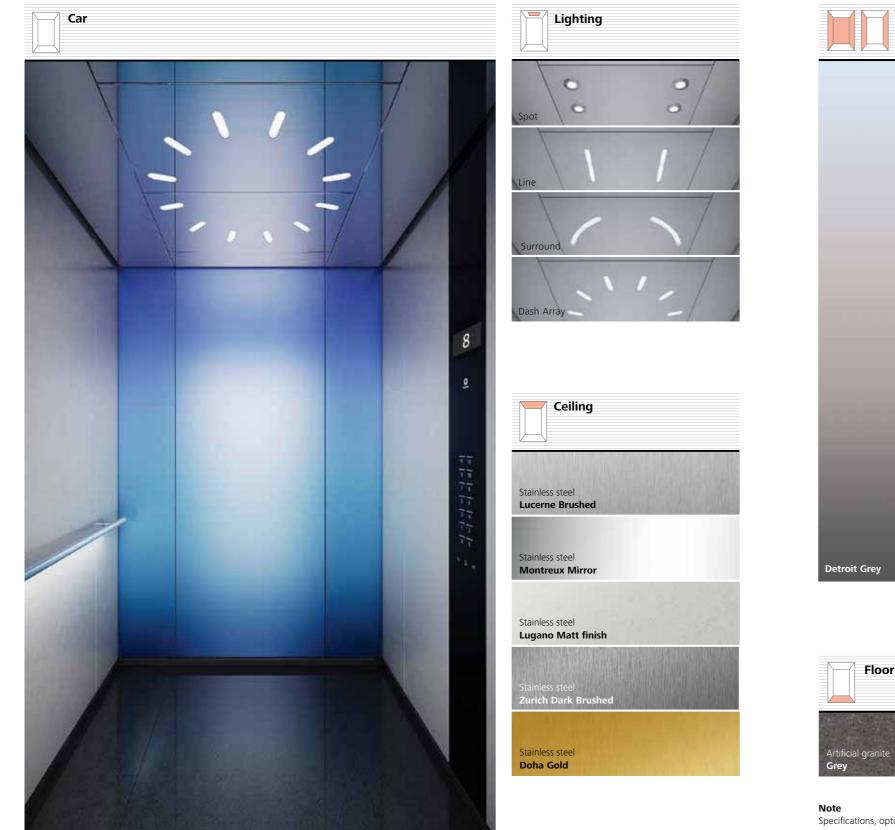

# Freedom of design

Create the look and feel you like. Combine colours, materials, lighting, mirrors, handrails and fixtures to achieve the ambiance that fits both your ideas and your building. Choose from one of our four interior design lines or design the whole car according to your own taste with the Libertà option.

Our favourite designs just give you an idea of what is possible and can be easily combined. If you like to be more creative, you can even design your own car.

The whole variety – in five steps only. This elevator follows your ideas.

Combine colours and materials. Choose out of four design lines or combine with glass walls and doors.

Select your operating panels. Integrate stainless steel or glass panels in black or white.

Pick a floor and ceiling. Choose from stainless steel ceiling options with a matt or gold finish and matching floors.

Step 4 🐌

Step 5

Choose the lighting. Create ambiance with direct or indirect lighting and different lighting designs like square, spot or curve.

## Lightings

Lightings complement the ambiance in your elevator. Select from 9 lighting styles with direct or indirect lighting to create the desired atmosphere in your car. Depending on car dimension one or two lighting elements are mounted. Elements Surround and Dash Array are only available in a limited range of car dimensions.