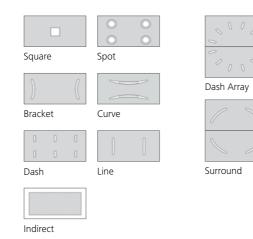

## Lightings

Lightings complement the ambiance in your elevator. Select from 9 lighting styles with direct or indirect lighting to create the desired atmosphere in your car. Depending on car dimension one or two lighting elements are mounted. Elements Surround and Dash Array are only available in a limited range of car dimensions.