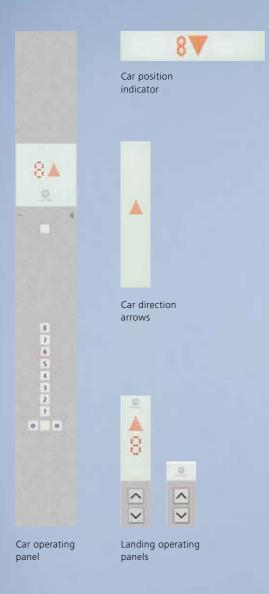

## Linea 100

Functional design in stainless steel. Integrated white glass display with large, easily readable red LED dot matrix. Clear push buttons with red call confirmation.

## **Optional features**

- Concealed attendant box
- Key switches
- Braille on buttons

Landing operating panel