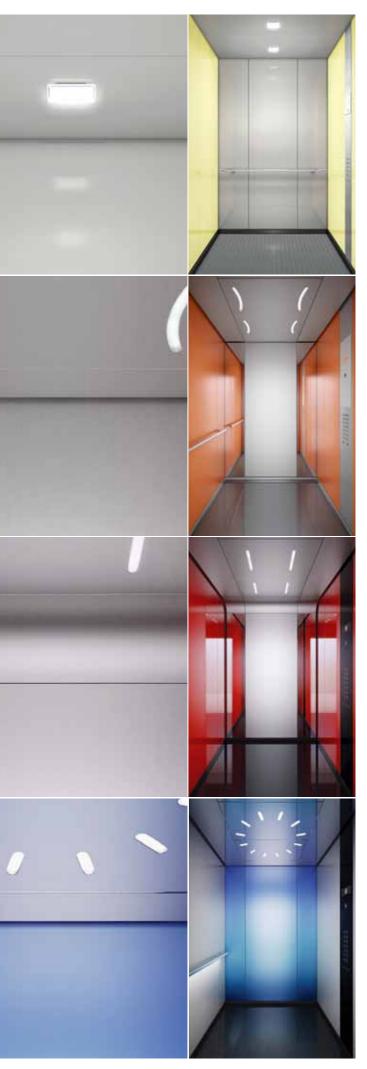

## Lightings

Lightings complement the ambiance in your elevator. Select from 9 lighting styles with direct or indirect lighting to create the desired atmosphere in your car. Depending on car dimension one or two lighting elements are mounted. Elements Surround and Dash Array are only available in a limited range of car dimensions.