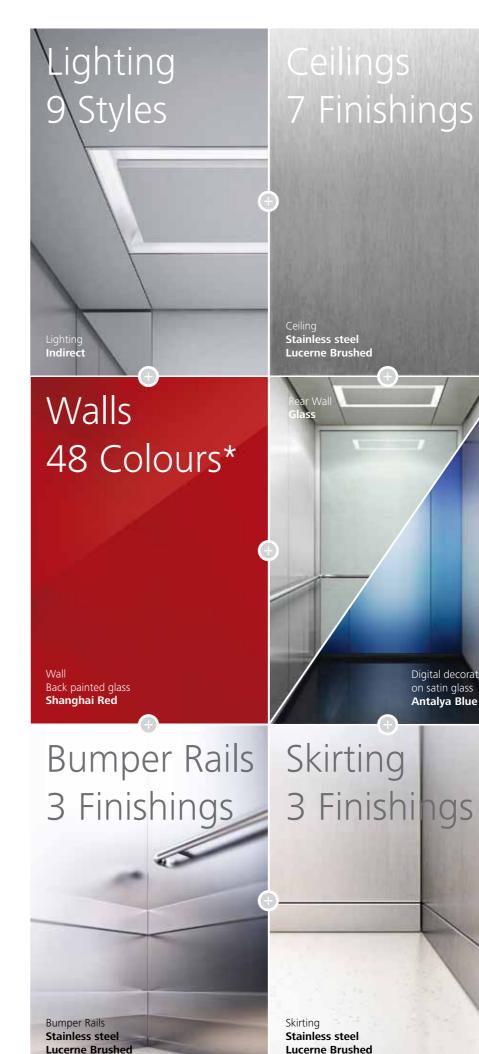

## Lightings

Lightings complement the ambiance in your elevator. Select from 9 lighting styles with direct or indirect lighting to create the desired atmosphere in your car. Depending on car dimension one or two lighting elements are mounted. Elements Surround and Dash Array are only available in a limited range of car dimensions.

## **Bumper rails**

To protect your car wall from damage bumper rails can be mounted as an option. Choose from different heights depending on your requirements. Available in stainless steel, PVC or wood.

# Floors 7 Colours

Artificial granite Grey

Floor