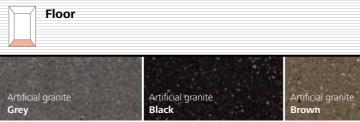

Combine colours and materials. Choose out of four design lines or combine with glass walls and doors.

Select your operating panels. Integrate stainless steel or glass panels in black or white.

Pick a floor and ceiling. Choose from stainless steel ceiling options with a matt or gold finish and matching floors.

## Lightings

Lightings complement the ambiance in your elevator. Select from 9 lighting styles with direct or indirect lighting to create the desired atmosphere in your car. Depending on car dimension one or two lighting elements are mounted. Elements Surround and Dash Array are only available in a limited range of car dimensions.