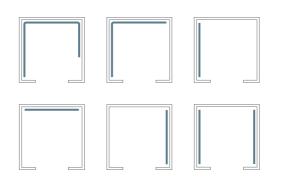

# Eye-catching transparency From glass walls and doors to glass cars

## Glass walls and doors for more transparency

Experience maximum visibility and unique views like never before. Select from a wide range of glass doors that suit your application. Glass can be selected for side and rear walls of the car for complete transparency or combined with other car interior materials from the Times Square, Park Avenue and Sunset Boulevard design lines.

# Glass rear wall Glass side walls Glass door Glass rear and side walls with glass door