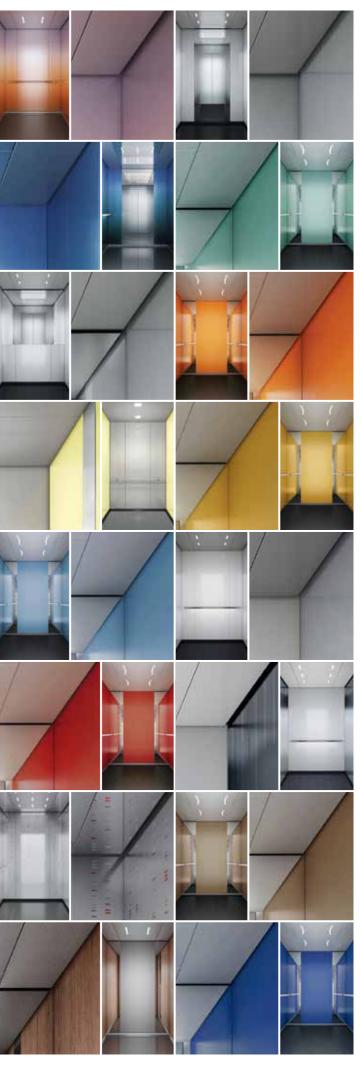

# Freedom of design

Create the look and feel you like. Combine colours, materials, lighting, mirrors, handrails and fixtures to achieve the ambiance that fits both your ideas and your building. Choose from one of our four interior design lines or design the whole car according to your own taste with the Libertà option.

Our favourite designs just give you an idea of what is possible and can be easily combined. If you like to be more creative, you can even design your own car.

The whole variety – in five steps only. This elevator follows your ideas.

## Your choice. The Schindler 6500 takes adaptability to a new level.