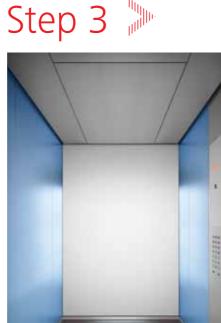

Combine colours and materials. Choose out of four design lines or combine with glass walls and doors.

Select your operating panels. Integrate stainless steel or glass panels in black or white.

Pick a floor and ceiling. Choose from stainless steel ceiling options with a matt or gold finish and matching floors.