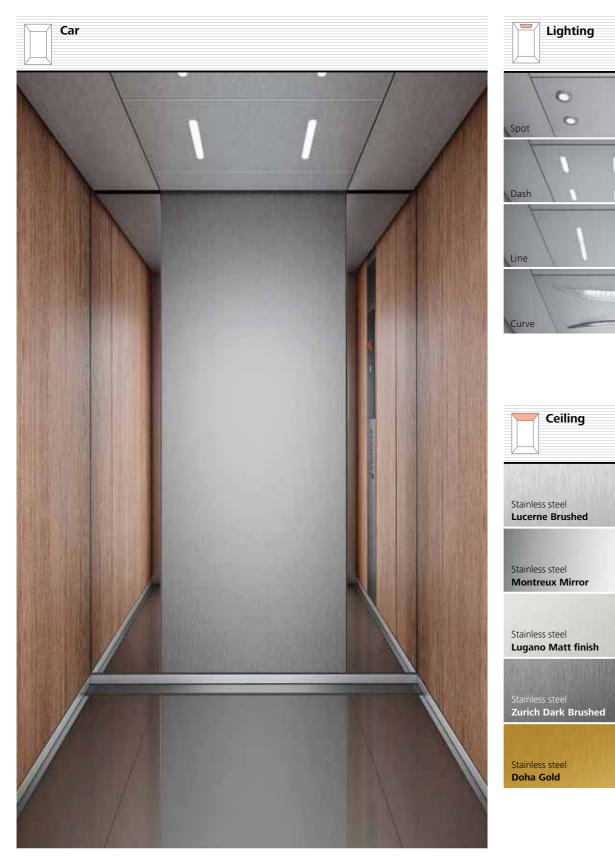

## Do you want to put yourself in the design director's chair?

With the Libertà option, enjoy the possibility to create your own car interior with a free choice of combinations. Select the ceiling, combine any wall and floor colours from our 4 distinct décor lines and choose your options. The bare car option allows up to 50 % of the car's rated capacity as additional weight giving you full freedom for customized interiors.

## Lightings

Lightings complement the ambiance in your elevator. Select from 9 lighting styles with direct or indirect lighting to create the desired atmosphere in your car. Depending on car dimension one or two lighting elements are mounted. Elements Surround and Dash Array are only available in a limited range of car dimensions.

## Mirrors

Mirrors always add a special sense of space to rooms and buildings. In order to give your car more appeal and depth, the side walls or the rear wall can be provided with a full-height or half-height safety-glass mirror.

## Handrails

Even though your elevator travels smoothly and with almost no sound, handrails convey a feeling of security. Stainless steel handrails match the interior and shapes of your car and can be mounted to the side and rear walls.Illuminated handrails and skirting are an additional highlight and add to the overall ambiance of the car. Avaliable in straight, straight with curved ends and revolving layout.

## **Bumper rails**

To protect your car wall from damage bumper rails can be mounted as an option. Choose from different heights depending on your requirements. Available in stainless steel, PVC or wood.