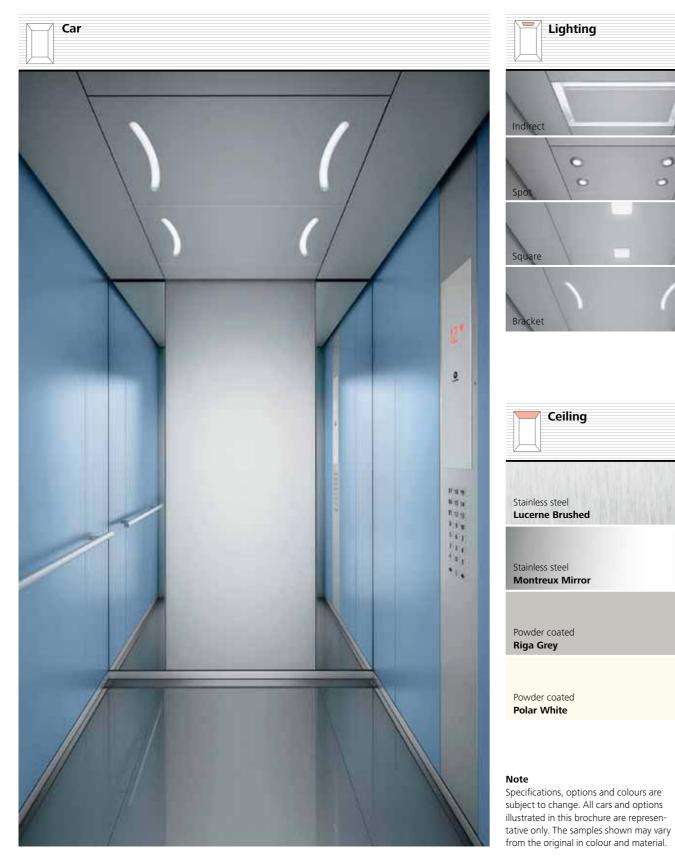

# Freedom of design

Create the look and feel you like. Combine colours, materials, lighting, mirrors, handrails and fixtures to achieve the ambiance that fits both your ideas and your building. Choose from one of our four interior design lines or design the whole car according to your own taste with the Libertà option.

Step 4 🐌

Step 5

Choose the lighting. Create ambiance with direct or indirect lighting and different lighting designs like square, spot or curve.

## Lightings

Lightings complement the ambiance in your elevator. Select from 9 lighting styles with direct or indirect lighting to create the desired atmosphere in your car. Depending on car dimension one or two lighting elements are mounted. Elements Surround and Dash Array are only available in a limited range of car dimensions.