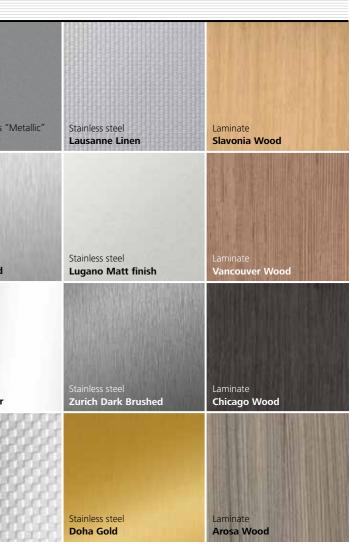

## Laminate and stainless steel

Create a different ambiance by selecting different materials. For a fresh look and feel, choose from colourful laminates. Stainless steel gives a more clean and modern look. Combine both materials for more individuality.