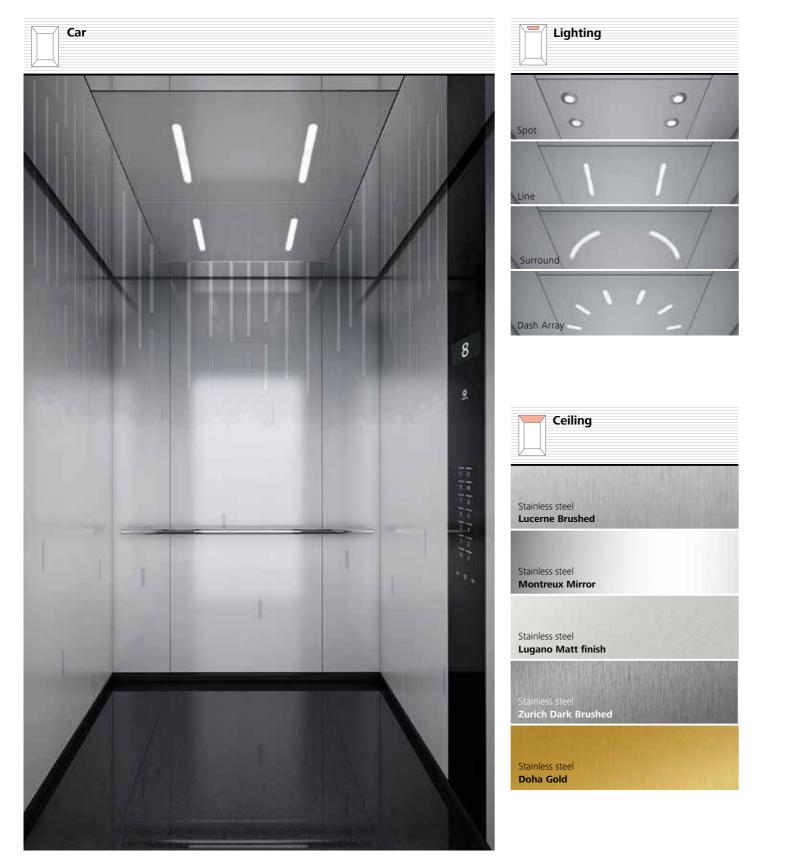

## Lightings

Lightings complement the ambiance in your elevator. Select from 9 lighting styles with direct or indirect lighting to create the desired atmosphere in your car. Depending on car dimension one or two lighting elements are mounted. Elements Surround and Dash Array are only available in a limited range of car dimensions.

## Your choice. The Schindler 6500 takes adaptability to a new level.