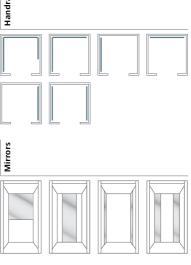

## Mirrors

Mirrors always add a special sense of space to rooms and buildings. In order to give your car more appeal and depth, the side walls or the rear wall can be provided with a full-height or half-height safety-glass mirror.

## Handrails

Even though your elevator travels smoothly and with almost no sound, handrails convey a feeling of security. Stainless steel handrails match the interior and shapes of your car and can be mounted to the side and rear walls.Illuminated handrails and skirting are an additional highlight and add to the overall ambiance of the car. Avaliable in straight, straight with curved ends and revolving layout.