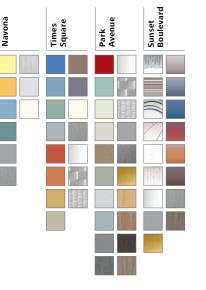

# Navona Functional and durable

Provide clarity and solid comfort to your car with this robust design line. Fresh colours, a contrasting rear wall, the option of three different floors or a bare floor make Navona the right choice for residential applications. Stainless steel can be added to rear and side walls. Navona stands for long lasting functionality right where it is needed.

## Times Square Modern and versatile

Determine your contemporary look. Choose from warm or cool colours to create a fresh look or combine the options to enhance contrast for more depth. Select glass doors and walls for transparency. Use a bare car option to create your style and taste. Times Square adds distinctive features to any public, commercial or residential building.

# Park Avenue Sophisticated and elegant

Discover pure elegance with back painted glass walls or choose wood laminate to create a more contemporary ambiance. The optional wave design, a rounded transition from ceiling to rear wall, gives your car an unique appearance. An additional highlight is a gold or silvershimmer from our metallic glass collection or a bronze or satinated grey finish on stainless steel. Matched lighting perfects the stylish look of this design line – an ideal fit for representative buildings like high requirement residential, hotels and offices.

# Sunset Boulevard Inspirational and full of character

Aim high for passenger excitement in upmarket locations like hotels, clubs and restaurants. The combination of premium quality materials, captivating patterns and splashy colour gradients makes this car an unique experience. Lighting and ceiling concepts create a fascinating atmosphere. Transform your elevator into your stage.