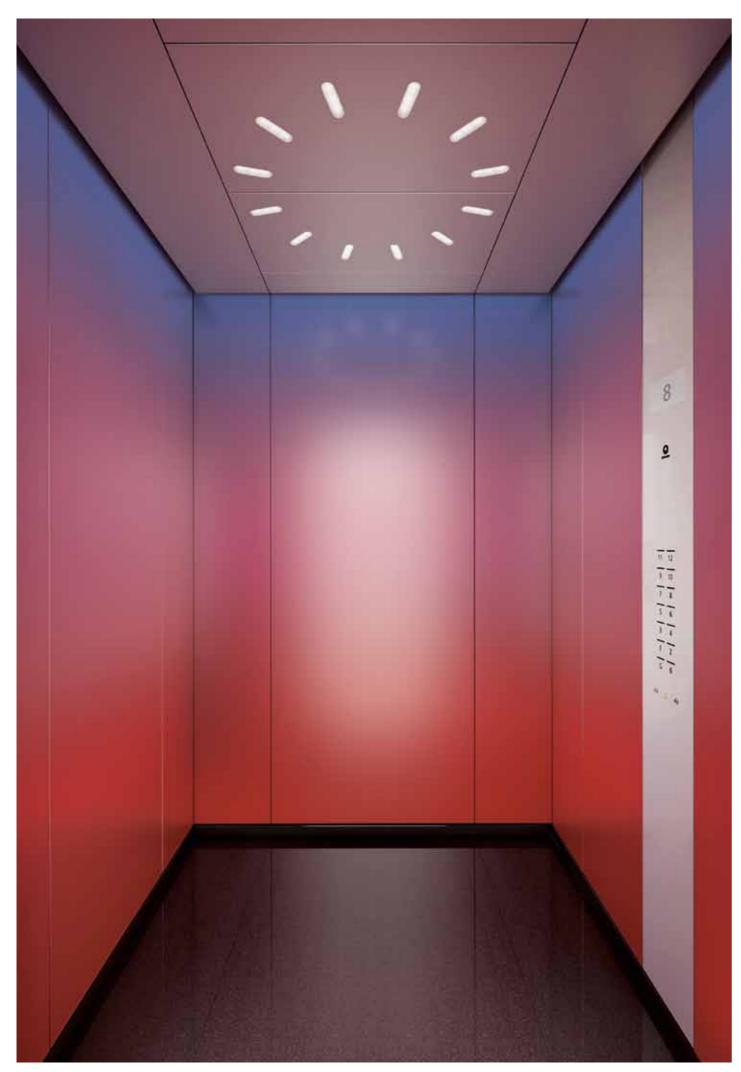

## Digital print on satinated glass

Gorgeous and intense colours, emphasized through satin glass for more elegance. From atmospheric blue-red to warm grey-beige colour gradients, this design allows you to create a fascinating ambiance and an unforgettable ride experience.

# Sunset Boulevard Digital print on satinated glass

Walls Digital decoration on satin glass New York Sunset Antalya Blue Moscow Red

Specifications, options and colours are subject to change. All cars and options illustrated in this brochure are representative only. The samples shown may vary from the original in colour and material.