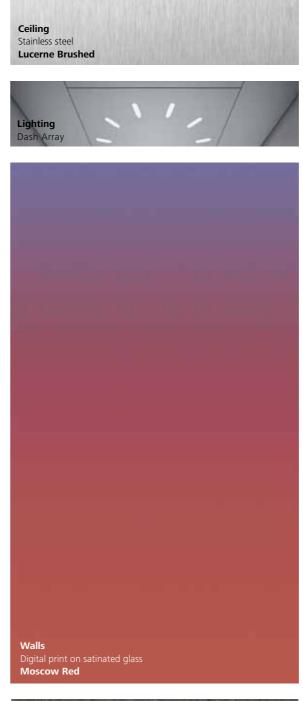

# Sunset Boulevard Digital print on satinated glass

Walls Digital decoration on satin glass New York Sunset Antalya Blue Moscow Red

Specifications, options and colours are subject to change. All cars and options illustrated in this brochure are representative only. The samples shown may vary from the original in colour and material.

## Lightings

Lightings complement the ambiance in your elevator. Select from 9 lighting styles with direct or indirect lighting to create the desired atmosphere in your car. Depending on car dimension one or two lighting elements are mounted. Elements Surround and Dash Array are only available in a limited range of car dimensions.