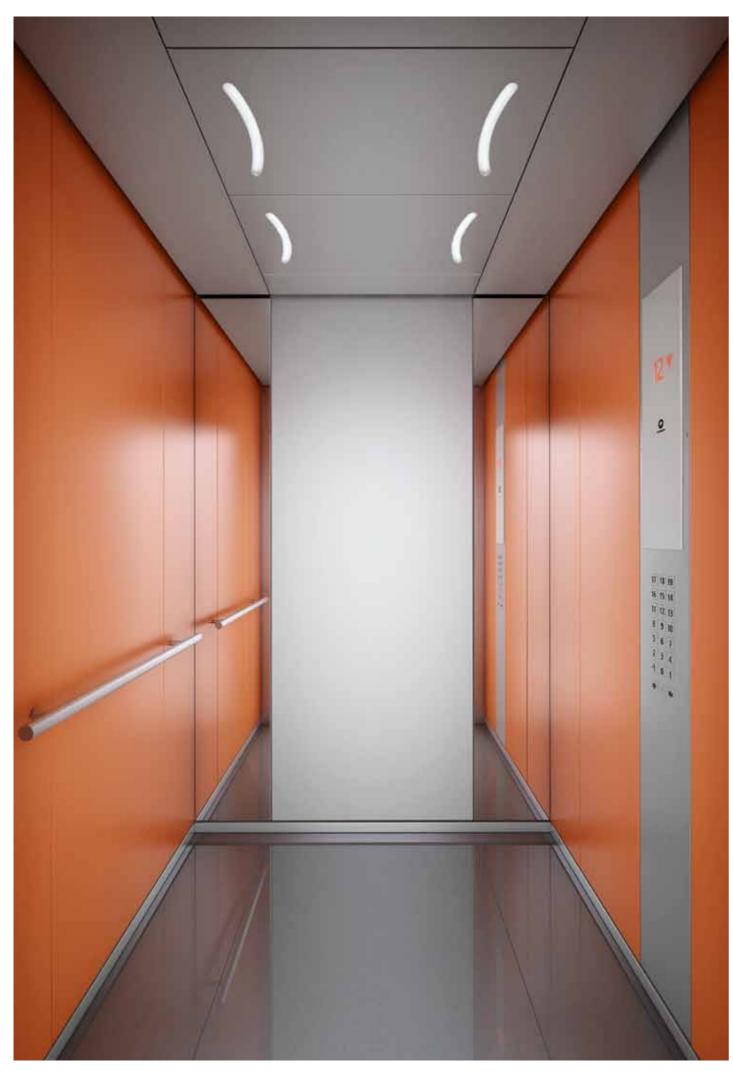

## Times Square Modern and versatile

Determine your contemporary look. Choose from warm or cool colours to create a fresh look or combine the options to enhance contrast for more depth. Select glass doors and walls for transparency. Use a bare car option to create your style and taste. Times Square adds distinctive features to any public, commercial or residential building.

# Times Square Let colour speak your language.

| Walls                           |  |                            |                                |
|---------------------------------|--|----------------------------|--------------------------------|
| Laminate                        |  | Laminate                   | Laminate                       |
| Dubai Blue                      |  | Seville Sunset             | Siena Brown                    |
| Laminate<br><b>Cadiz Blue</b>   |  | Laminate<br>Tangier Orange | Laminate<br><b>Milan Grey</b>  |
| Laminate<br><b>Tahiti Green</b> |  | Laminate<br>Aswan Yellow   | Laminate<br><b>Polar White</b> |
| Laminate                        |  | Laminate                   |                                |
| Laminate<br>Athens Grey         |  | Laminate<br>Suez Grey      |                                |