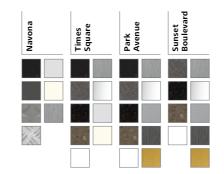

## Schindler 6500 Design lines 4

# Navona Functional and durable

Provide clarity and solid comfort to your car with this robust design line. Fresh colours, a contrasting rear wall, the option of three different floors or a bare floor make Navona the right choice for residential applications. Stainless steel can be added to rear and side walls. Navona stands for long lasting functionality right where it is needed.

## Times Square Modern and versatile

Determine your contemporary look. Choose from warm or cool colours to create a fresh look or combine the options to enhance contrast for more depth. Select glass doors and walls for transparency. Use a bare car option to create your style and taste. Times Square adds distinctive features to any public, commercial or residential building.

# Park Avenue Sophisticated and elegant

Discover pure elegance with back painted glass walls or choose wood laminate to create a more contemporary ambiance. The optional wave design, a rounded transition from ceiling to rear wall, gives your car an unique appearance. An additional highlight is a gold or silvershimmer from our metallic glass collection or a bronze or satinated grey finish on stainless steel. Matched lighting perfects the stylish look of this design line – an ideal fit for representative buildings like high requirement residential, hotels and offices.

# Sunset Boulevard Inspirational and full of character

Aim high for passenger excitement in upmarket locations like hotels, clubs and restaurants. The combination of premium quality materials, captivating patterns and splashy colour gradients makes this car an unique experience. Lighting and ceiling concepts create a fascinating atmosphere. Transform your elevator into your stage.