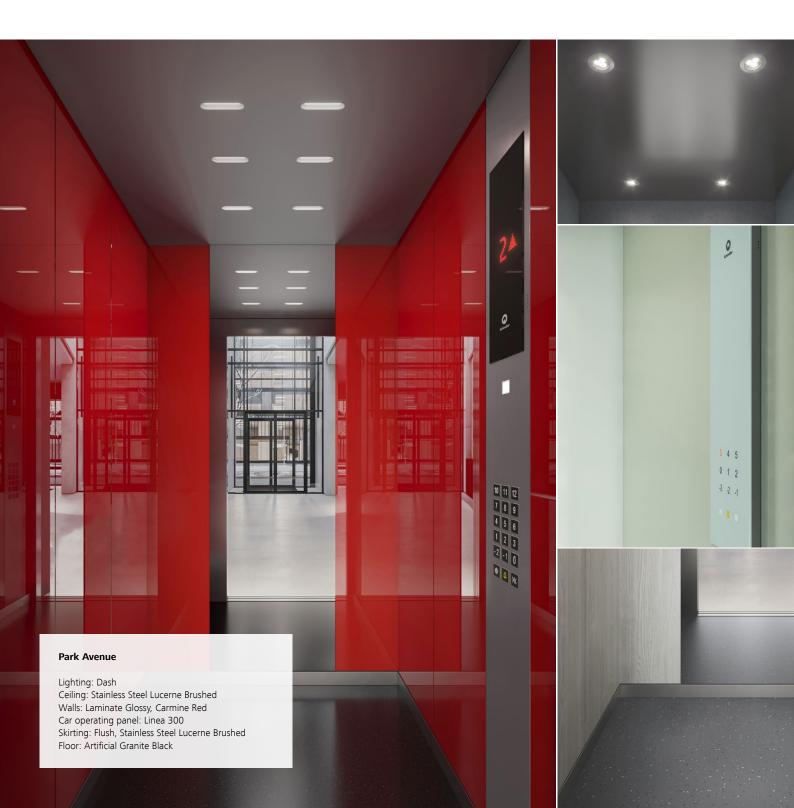

### Park Avenue Sophisticated and elegant

A touch of class. Wooden and textured laminates or backpainted glass walls for a rich, contemporary mode. Or a luxury feel with stainless steel in seven different finishes or decorative glass. Matched lighting completes Park Avenue's elegance.

#### Available for

Walls – Includes all Navona and Times Square colors and materials, plus:

| Laminata Classy   | Longinata Classiu | Laminata Classy   | Laminata Classy   | Lancinata Classy  |
|-------------------|-------------------|-------------------|-------------------|-------------------|
| Laminate Glossy   |
|                   |                   |                   |                   |                   |
|                   |                   |                   |                   |                   |
|                   |                   |                   |                   |                   |
|                   |                   |                   |                   |                   |
|                   |                   |                   |                   |                   |
|                   |                   |                   |                   | The second second |
| Carmine Red       | Michigan Bronze   | Colorado Silver   | Santorini White   | Oslo Green        |
| Laminate Textured | Laminate Textured | Laminate Textured | Laminate Textured |                   |
|                   |                   |                   |                   |                   |
| A STATE           |                   |                   |                   |                   |
| Carl and and      | A Caller          |                   |                   |                   |
|                   |                   |                   |                   |                   |
|                   |                   |                   |                   |                   |
|                   |                   |                   |                   |                   |
| Berlin Concrete   | Palmer Steel      | Petersburg Steel  | Budapest Brass    |                   |
| Laminate Wood     | Laminate Wood     | Laminate Wood     | Laminate Wood     |                   |
|                   |                   |                   |                   |                   |
|                   |                   |                   |                   |                   |
|                   |                   |                   |                   |                   |
|                   |                   |                   |                   |                   |
|                   |                   |                   |                   |                   |
|                   |                   |                   |                   |                   |
| Portland Dark     | Portland Ash      | Portland Nature   | Portland White    |                   |
| Back Painted      |
| Glass             | Glass             | Glass             | Glass             | Glass             |
|                   |                   |                   |                   |                   |
|                   |                   |                   |                   |                   |
|                   |                   |                   |                   |                   |
|                   |                   |                   |                   |                   |
|                   |                   |                   |                   |                   |
| Toronto Titanium  | Helsinki Grey     | Leon Silver       | Petersburg Amber  | Stockholm Grey    |
| Back Painted      | Back Painted      | Back Painted      | Back Painted      |                   |
| Glass             | Glass             | Glass             | Glass             |                   |
|                   |                   |                   |                   |                   |
|                   |                   |                   |                   |                   |
|                   |                   |                   |                   |                   |
|                   |                   |                   |                   |                   |
|                   |                   |                   |                   |                   |
|                   |                   |                   |                   |                   |
| Shanghai Red      | Antigua Celestine | Jodhpur Blue      | Kashmir Blue      |                   |

### Park Avenue Sophisticated and elegant

Available for

| Π                    | RAL 9006               | AISI 441/304                       | AISI 441/304               |                                           |                                    |
|----------------------|------------------------|------------------------------------|----------------------------|-------------------------------------------|------------------------------------|
| Car door & fronts    |                        |                                    |                            |                                           |                                    |
|                      | Painted                | Stainless Steel                    | Stainless Steel            |                                           |                                    |
|                      | Riga Grey              | Lucerne Brushed                    | Lausanne Linen             |                                           |                                    |
| _                    | AISI 304               | AISI 304                           | AISI 304                   | RAL 9006                                  |                                    |
|                      |                        |                                    |                            |                                           |                                    |
| Car glass            |                        |                                    | Stainless Steel            |                                           |                                    |
| door frame           | Stainless Steel        | Stainless Steel                    | Montreux Mirror            | Painted                                   |                                    |
| options              | Lucerne Brushed        | Lausanne Linen                     | (polished)                 | Riga Grey                                 |                                    |
|                      | RAL 7040               | RAL 9010                           | RAL 7016                   | RAL 3003                                  | AISI 441/304                       |
|                      |                        |                                    |                            |                                           |                                    |
|                      |                        |                                    | Painted                    |                                           |                                    |
|                      | Painted<br>Window Grey | Painted<br>Polar White             | Anthracite Grey<br>(SEM-C) | Painted<br>Ruby Red (SEM-C)               | Stainless Steel<br>Lucerne Brushed |
|                      | AISI 441/304           | AISI 304                           | RAL7032                    | RAL 9006                                  |                                    |
|                      | AI3I 4417304           | AI31 304                           | NAL7032                    | KAL 9006                                  |                                    |
|                      |                        |                                    |                            |                                           |                                    |
|                      | Stainless Steel        | Stainless Steel<br>Montreux Mirror | Painted<br>Pebble Gray     | Painted                                   |                                    |
|                      | Lausanne Linen         | (SEM-C)                            | (SEM-C)                    | Riga Grey (SEM-C)                         |                                    |
| M                    | ~                      |                                    |                            | AISI 304                                  |                                    |
|                      |                        |                                    |                            |                                           |                                    |
| Skirting             |                        |                                    |                            | C. S. |                                    |
|                      | Protruding             | Flush                              | Aluminium<br>Anodized Grey | Stainless Steel<br>Lucerne Brushed        |                                    |
|                      |                        | •                                  |                            |                                           | 104. 104.                          |
|                      | -                      | 11 1 1 1 4 N                       | -1. * 1 × 1                | and the second                            | 111                                |
| Floor –              | •                      |                                    | and the second second      | a sa  |                                    |
| optional local floor | Rubber Speckled        | Rubber Speckled                    | • Rubber Speckled          | Rubber Speckled                           | Aluminum                           |
|                      | Black                  | Anthracite                         | Light Grey                 | Sand                                      | Checker Plates                     |
|                      |                        | and the second second              |                            |                                           |                                    |
|                      | - An                   |                                    |                            |                                           |                                    |
|                      |                        |                                    |                            |                                           |                                    |
|                      | Artificial Granite     | Artificial Granite                 | Artificial Granite         |                                           |                                    |
|                      | Black (opt. R11)       | Grey (opt. R11)                    | Sand (opt. R11)            |                                           |                                    |