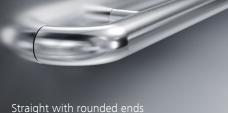

### Handrails Free choice of shapes and finishes

Handrails convey a feeling of security. Schindler stainless steel handrails are designed to blend with car interiors, shapes and textures, and can be mounted to the side and rear walls. Available in curved, straight, straight with curved ends, and revolving layouts.

Choose the handrail shape you prefer:

Straight

Straight with rounded ends

Curved

#### Finishes:

03

| 01 | Stainless Steel Montreux Mirror<br>(polished) |
|----|-----------------------------------------------|
| 02 | Stainless Steel Lucerne Brushed               |
| 03 | Painted Riga Grey (Curved only)               |
|    |                                               |