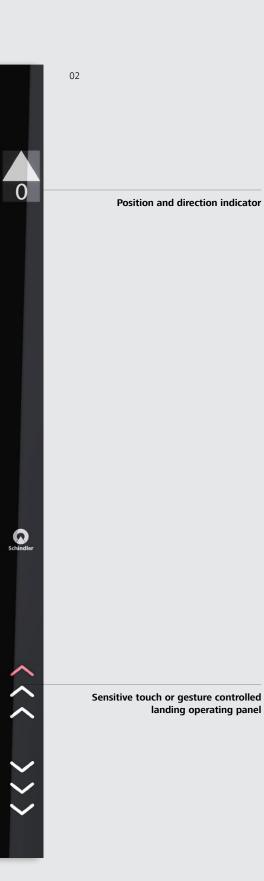

### Fixtures Linea 100

Linea 100 offers functional design in stainless steel. The integrated white glass display comes with large, easily readable red LED dot matrix floor indicator. Push buttons have clear red illumination when a call is recognized.

Available for

| 01 | Full height car operating panel, flush           |
|----|--------------------------------------------------|
| 02 | Full height car operating panel, surface-mounted |

- 03 Half height car operating panel
- 04 Car position & direction indicators
- 05 Landing operating panels
- 06 Key switch box car operating panel (COP-K)