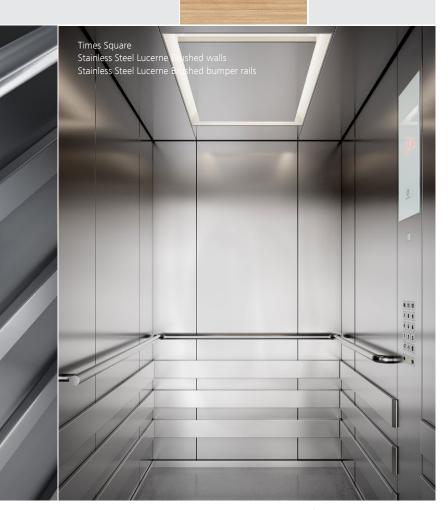

#### Schindler Plan & Design Tool Design your elevator layout in minutes

Our easy-to-use online Plan & Design tool makes it simple to design the look of your elevator. The Schindler Plan & Design tool helps you in choosing interior which best fits to your building. With just few clicks, we provide you with different variants and you can easily download pictures in great quality.