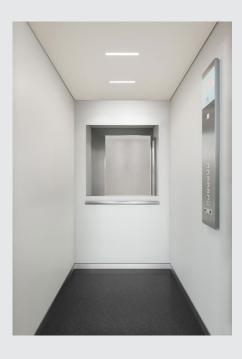

### Fixtures Linea 100

Linea 100 offers functional design in stainless steel. The integrated white glass display comes with large, easily readable red LED dot matrix floor indicator. Push buttons have clear red illumination when a call is recognized.

Available for

| 01 | Full height car operating panel, flush           |
|----|--------------------------------------------------|
| 02 | Full height car operating panel, surface-mounted |

- 03 Half height car operating panel
- 04 Car position & direction indicators
- 05 Landing operating panels
- 06 Key switch box car operating panel (COP-K)