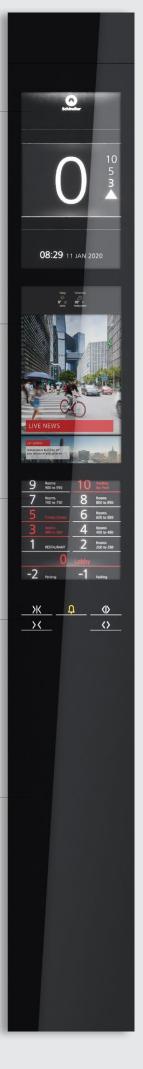

### Fixtures Linea 100

Linea 100 offers functional design in stainless steel. The integrated white glass display comes with large, easily readable red LED dot matrix floor indicator. Push buttons have clear red illumination when a call is recognized.

### Fixtures Linea 100 Touch

The convenience of our typical user interface converted to a touch version. The stylish design is in resistant glass with light indication to signal all functions, and dot matrix displays with large, easily readable red LEDs.

### Fixtures Linea 300

An upmarket user interface to enhance your elevator's looks, with an intuitive, efficient design. The display is in black glass, with buttons positioned on elegant black stainless steel, or white glass display on typical stainless steel color finishing.

#### Fixtures Linea 800 SmartTouch

The new Linea 800 SmartTouch provides a distinctive interface that creates a high impact on passenger experience. Featuring three full HD screens, the stylish, mirrored glass panel transforms user-elevator interaction into a unique, visual experience. Getting content onto the screens is simple and effective with the webbased Content Management System.