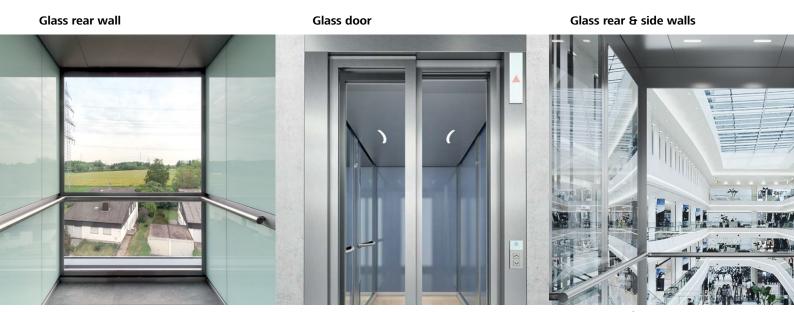

### Mirrors Ensuring optimal appearance

Mirrors heighten the sense of space, depth and comfort in elevators. Your elevator can be fitted with a full-height or half-height safety glass mirror on the side or rear wall of the car.

#### Side Wall

#### Schindler 3000 & 5000

Schindler 5000

Full height last panel left and right

Full height centered

Full height last panel left or right

#### Rear Wall

Schindler 3000 & 5000

Half height centered

Schindler 3000 & 5000

Full height centered

Half height full width

Full height left or right panel