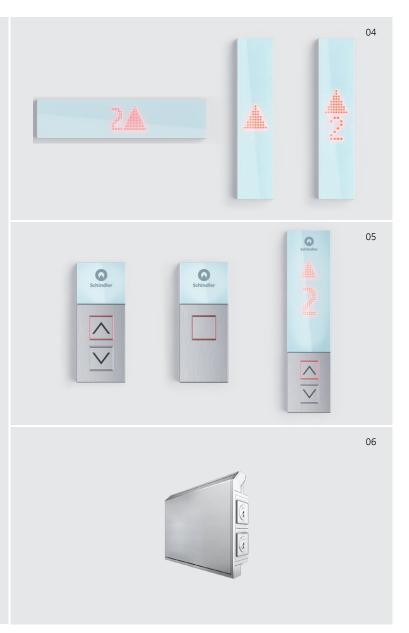

### Fixtures Linea 100

Linea 100 offers functional design in stainless steel. The integrated white glass display comes with large, easily readable red LED dot matrix floor indicator. Push buttons have clear red illumination when a call is recognized.

Available for

| 01 | Full height car operating panel, flush           |
|----|--------------------------------------------------|
| 02 | Full height car operating panel, surface-mounted |

- 03 Half height car operating panel
- 04 Car position & direction indicators
- 05 Landing operating panels
- 06 Key switch box car operating panel (COP-K)