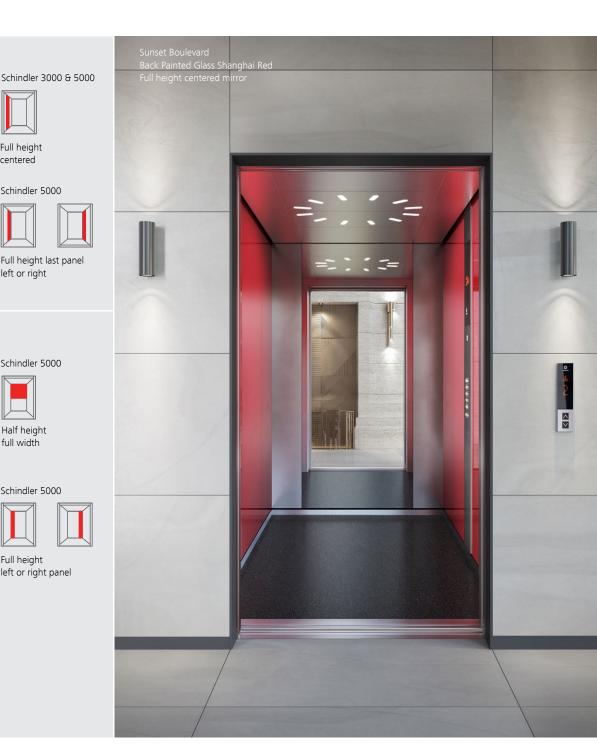

### Sunset Boulevard Inspiring and bold

Aim high for passenger excitement in upmarket locations like hotels, clubs and restaurants. The combination of premium-quality materials, captivating patterns and splashy color gradients make this car a unique experience. Make your elevator your stage.

### Mirrors Ensuring optimal appearance

Mirrors heighten the sense of space, depth and comfort in elevators. Your elevator can be fitted with a full-height or half-height safety glass mirror on the side or rear wall of the car.

#### Schindler 3000 & 5000

Schindler 5000

Full height last panel left and right

Full height centered

Full height last panel left or right

#### Rear Wall

Schindler 3000 & 5000

Half height centered

Schindler 3000 & 5000

Full height centered

Half height full width

Full height left or right panel