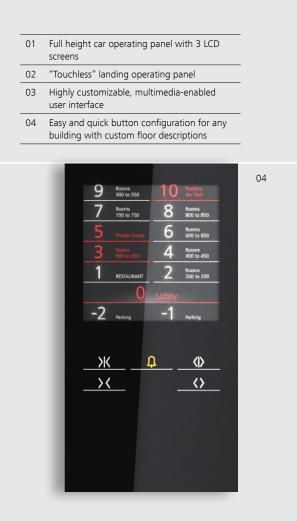

#### Fixtures Linea 800 SmartTouch

The new Linea 800 SmartTouch provides a distinctive interface that creates a high impact on passenger experience. Featuring three full HD screens, the stylish, mirrored glass panel transforms user-elevator interaction into a unique, visual experience. Getting content onto the screens is simple and effective with the webbased Content Management System.

Available for Schindler 5000/5000 Plus

Slim line glass fronted pedestal **RFID card reader** 

supports all common cards