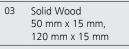

#### Times Square Modern and versatile

Determine your contemporary look. Choose from warm or cool colors to create a fresh look or combine the options to enhance contrast for more depth. Use a bare car option to create your style and taste. Times Square adds distinctive features to any public, commercial or residential building.