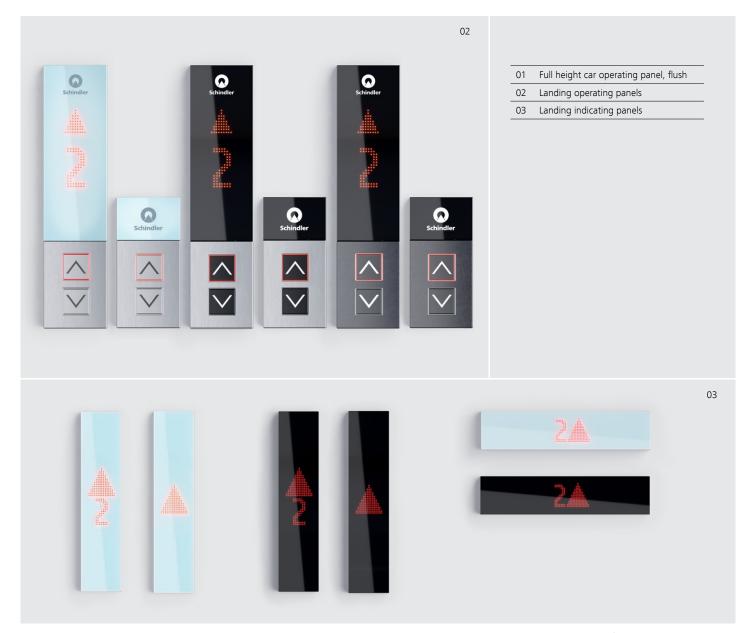

### Fixtures Linea 100 Touch

The convenience of our typical user interface converted to a touch version. The stylish design is in resistant glass with light indication to signal all functions, and dot matrix displays with large, easily readable red LEDs.