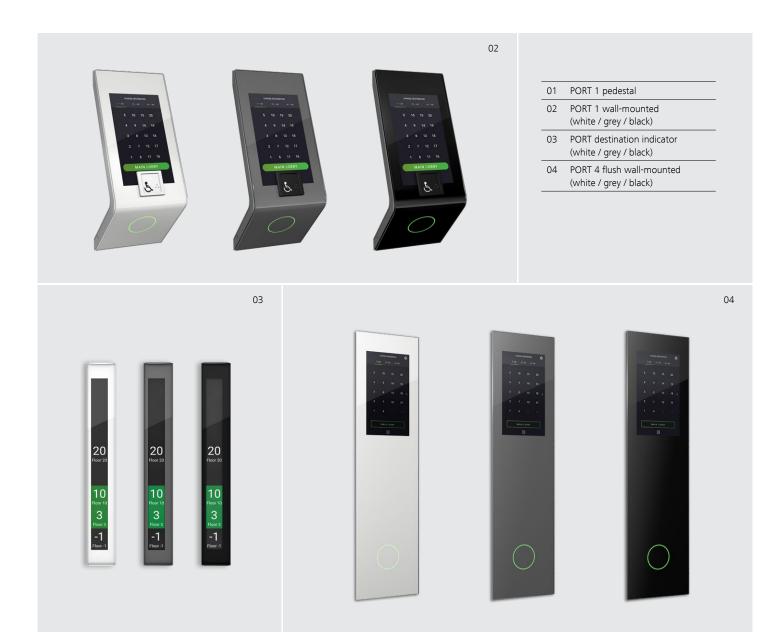

### Fixtures The PORT Terminal

The new PORT hall call destination terminals deliver brainpower to your building. A range of PORT Terminals is available, with numerous options to optimize traffic flows. Now an established reference worldwide, PORT terminals offer elegant design, stylish ergonomics and a contemporary look.

Available for