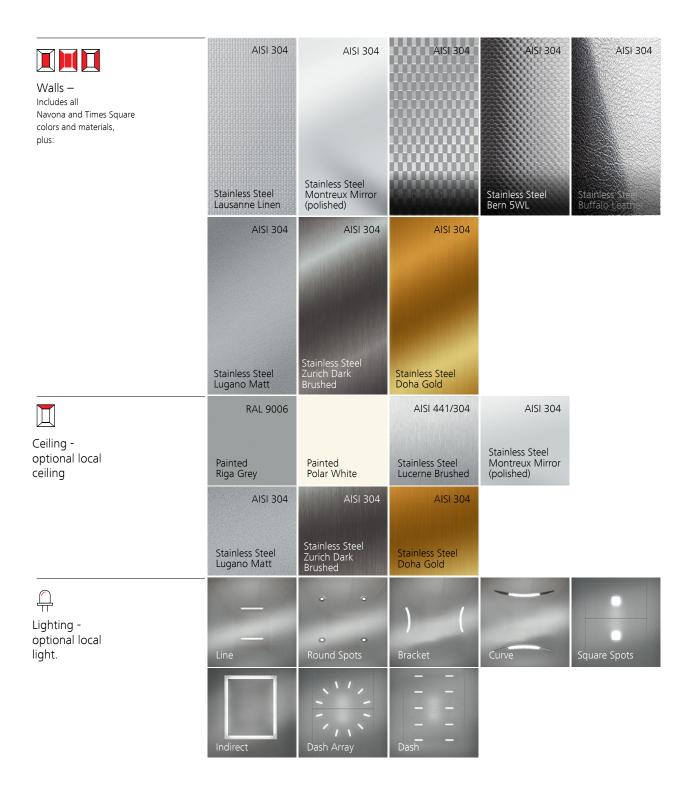

#### Available for

Walls – Includes all Navona and Times Square colors and materials, plus:

| Laminata Classy   | Longinata Classiu | Laminata Classy   | Laminata Classy   | Lancinata Classy  |
|-------------------|-------------------|-------------------|-------------------|-------------------|
| Laminate Glossy   |
|                   |                   |                   |                   |                   |
|                   |                   |                   |                   |                   |
|                   |                   |                   |                   |                   |
|                   |                   |                   |                   |                   |
|                   |                   |                   |                   |                   |
|                   |                   |                   |                   | The second second |
| Carmine Red       | Michigan Bronze   | Colorado Silver   | Santorini White   | Oslo Green        |
| Laminate Textured | Laminate Textured | Laminate Textured | Laminate Textured |                   |
|                   |                   |                   |                   |                   |
| A STATE           |                   |                   |                   |                   |
| Carl and and      | A Caller          |                   |                   |                   |
|                   |                   |                   |                   |                   |
|                   |                   |                   |                   |                   |
|                   |                   |                   |                   |                   |
| Berlin Concrete   | Palmer Steel      | Petersburg Steel  | Budapest Brass    |                   |
| Laminate Wood     | Laminate Wood     | Laminate Wood     | Laminate Wood     |                   |
|                   |                   |                   |                   |                   |
|                   |                   |                   |                   |                   |
|                   |                   |                   |                   |                   |
|                   |                   |                   |                   |                   |
|                   |                   |                   |                   |                   |
|                   |                   |                   |                   |                   |
| Portland Dark     | Portland Ash      | Portland Nature   | Portland White    |                   |
| Back Painted      |
| Glass             | Glass             | Glass             | Glass             | Glass             |
|                   |                   |                   |                   |                   |
|                   |                   |                   |                   |                   |
|                   |                   |                   |                   |                   |
|                   |                   |                   |                   |                   |
|                   |                   |                   |                   |                   |
| Toronto Titanium  | Helsinki Grey     | Leon Silver       | Petersburg Amber  | Stockholm Grey    |
| Back Painted      | Back Painted      | Back Painted      | Back Painted      |                   |
| Glass             | Glass             | Glass             | Glass             |                   |
|                   |                   |                   |                   |                   |
|                   |                   |                   |                   |                   |
|                   |                   |                   |                   |                   |
|                   |                   |                   |                   |                   |
|                   |                   |                   |                   |                   |
|                   |                   |                   |                   |                   |
| Shanghai Red      | Antigua Celestine | Jodhpur Blue      | Kashmir Blue      |                   |

### Park Avenue Sophisticated and elegant

Available for

| Π                    | RAL 9006               | AISI 441/304                       | AISI 441/304               |                                           |                                    |
|----------------------|------------------------|------------------------------------|----------------------------|-------------------------------------------|------------------------------------|
| Car door & fronts    |                        |                                    |                            |                                           |                                    |
|                      | Painted                | Stainless Steel                    | Stainless Steel            |                                           |                                    |
|                      | Riga Grey              | Lucerne Brushed                    | Lausanne Linen             |                                           |                                    |
| _                    | AISI 304               | AISI 304                           | AISI 304                   | RAL 9006                                  |                                    |
|                      |                        |                                    |                            |                                           |                                    |
| Car glass            |                        |                                    | Stainless Steel            |                                           |                                    |
| door frame           | Stainless Steel        | Stainless Steel                    | Montreux Mirror            | Painted                                   |                                    |
| options              | Lucerne Brushed        | Lausanne Linen                     | (polished)                 | Riga Grey                                 |                                    |
|                      | RAL 7040               | RAL 9010                           | RAL 7016                   | RAL 3003                                  | AISI 441/304                       |
|                      |                        |                                    |                            |                                           |                                    |
|                      |                        |                                    | Painted                    |                                           |                                    |
|                      | Painted<br>Window Grey | Painted<br>Polar White             | Anthracite Grey<br>(SEM-C) | Painted<br>Ruby Red (SEM-C)               | Stainless Steel<br>Lucerne Brushed |
|                      | AISI 441/304           | AISI 304                           | RAL7032                    | RAL 9006                                  |                                    |
|                      | AI3I 4417304           | AI31 304                           | NAL7032                    | KAL 9006                                  |                                    |
|                      |                        |                                    |                            |                                           |                                    |
|                      | Stainless Steel        | Stainless Steel<br>Montreux Mirror | Painted<br>Pebble Gray     | Painted                                   |                                    |
|                      | Lausanne Linen         | (SEM-C)                            | (SEM-C)                    | Riga Grey (SEM-C)                         |                                    |
| M                    | ~                      |                                    |                            | AISI 304                                  |                                    |
|                      |                        |                                    |                            |                                           |                                    |
| Skirting             |                        |                                    |                            | C. S. |                                    |
|                      | Protruding             | Flush                              | Aluminium<br>Anodized Grey | Stainless Steel<br>Lucerne Brushed        |                                    |
|                      |                        | •                                  |                            |                                           | 104. 104.                          |
|                      | -                      | 11 1 1 1 4 N                       | -1. * 1 × 1                | and the second                            | 111                                |
| Floor –              | •                      |                                    | and the second second      | a sa  |                                    |
| optional local floor | Rubber Speckled        | Rubber Speckled                    | • Rubber Speckled          | Rubber Speckled                           | Aluminum                           |
|                      | Black                  | Anthracite                         | Light Grey                 | Sand                                      | Checker Plates                     |
|                      |                        | and the second second              |                            |                                           |                                    |
|                      | - An                   |                                    |                            |                                           |                                    |
|                      |                        |                                    |                            |                                           |                                    |
|                      | Artificial Granite     | Artificial Granite                 | Artificial Granite         |                                           |                                    |
|                      | Black (opt. R11)       | Grey (opt. R11)                    | Sand (opt. R11)            |                                           |                                    |