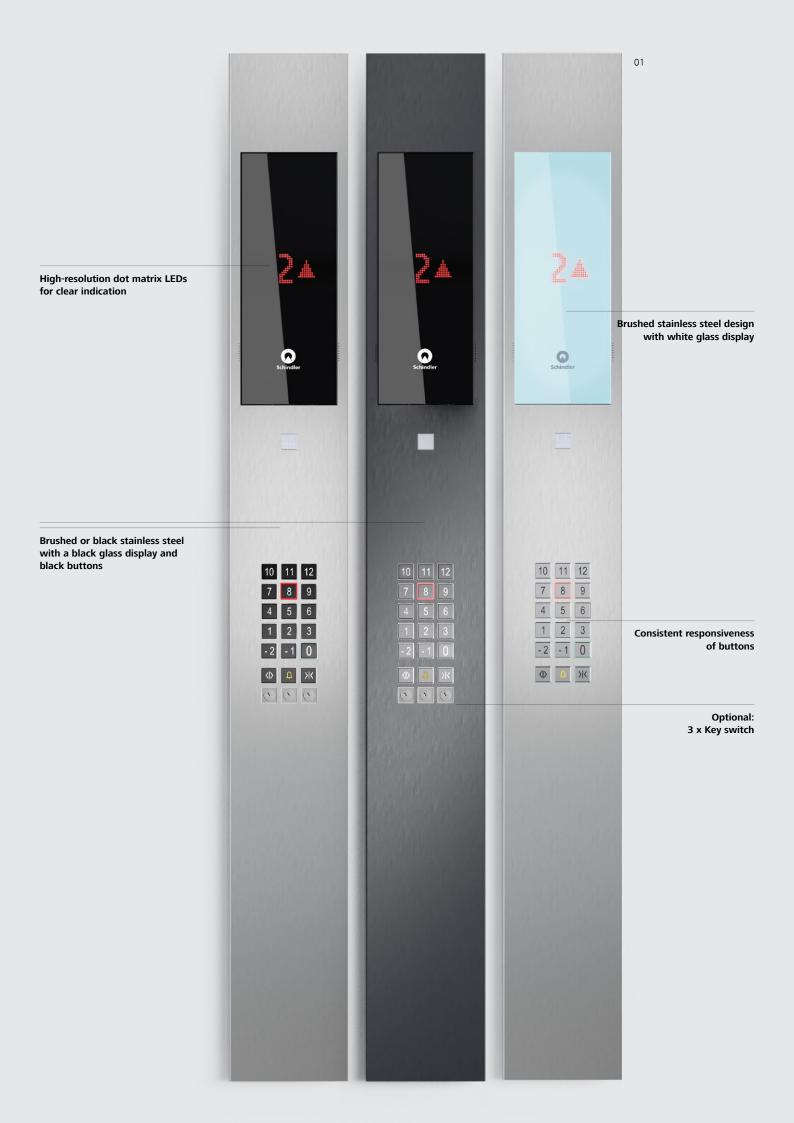

### Fixtures Linea 100

Linea 100 offers functional design in stainless steel. The integrated white glass display comes with large, easily readable red LED dot matrix floor indicator. Push buttons have clear red illumination when a call is recognized.