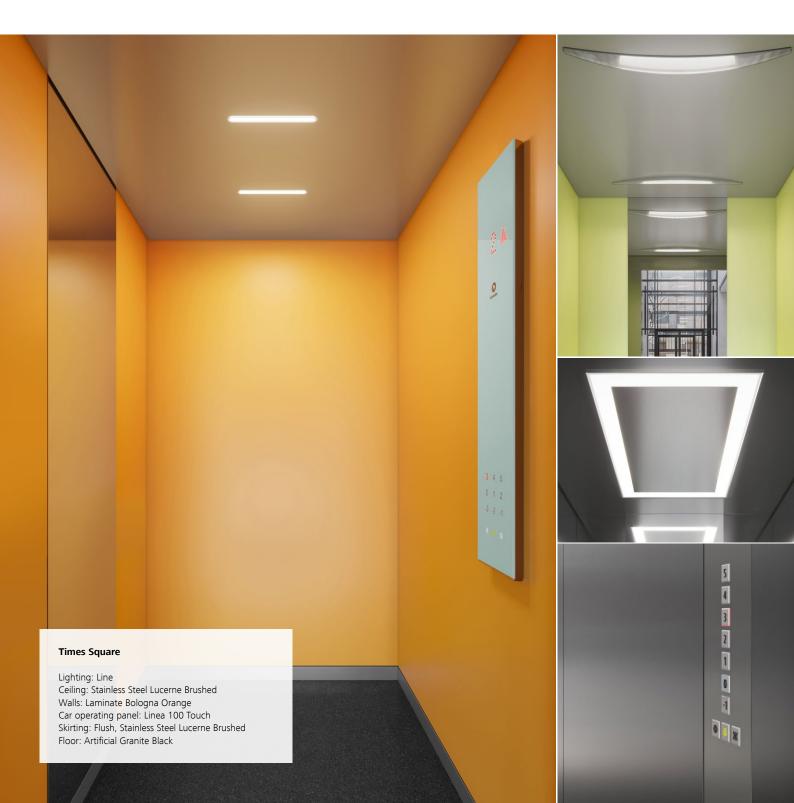

#### Times Square Modern and versatile

Determine your contemporary look. Choose from warm or cool colors to create a fresh look or combine the options to enhance contrast for more depth. Use a bare car option to create your style and taste. Times Square adds distinctive features to any public, commercial or residential building.