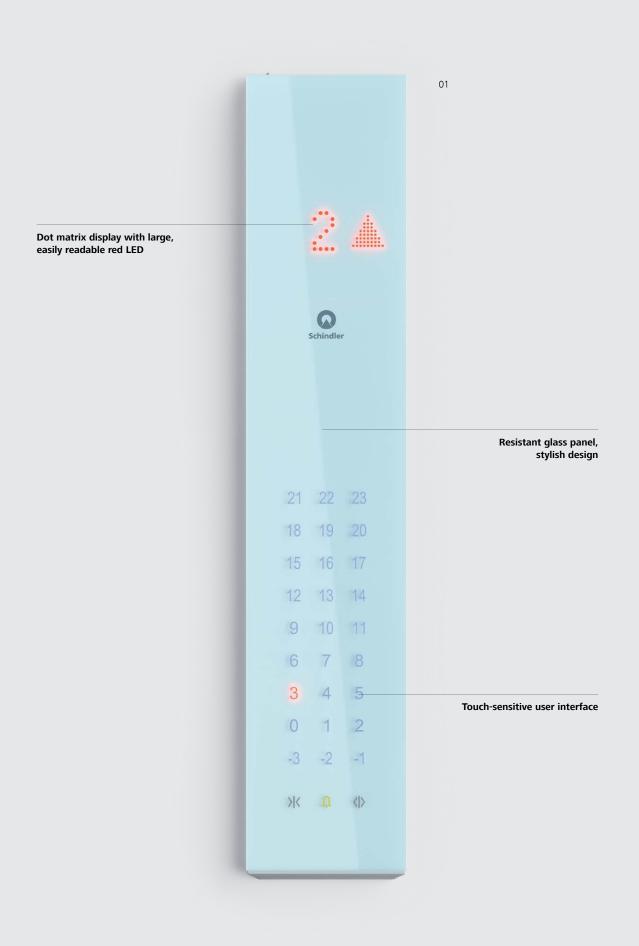

### Fixtures Linea 100 Touch

The convenience of our typical user interface converted to a touch version. The stylish design is in resistant glass with light indication to signal all functions, and dot matrix displays with large, easily readable red LEDs.