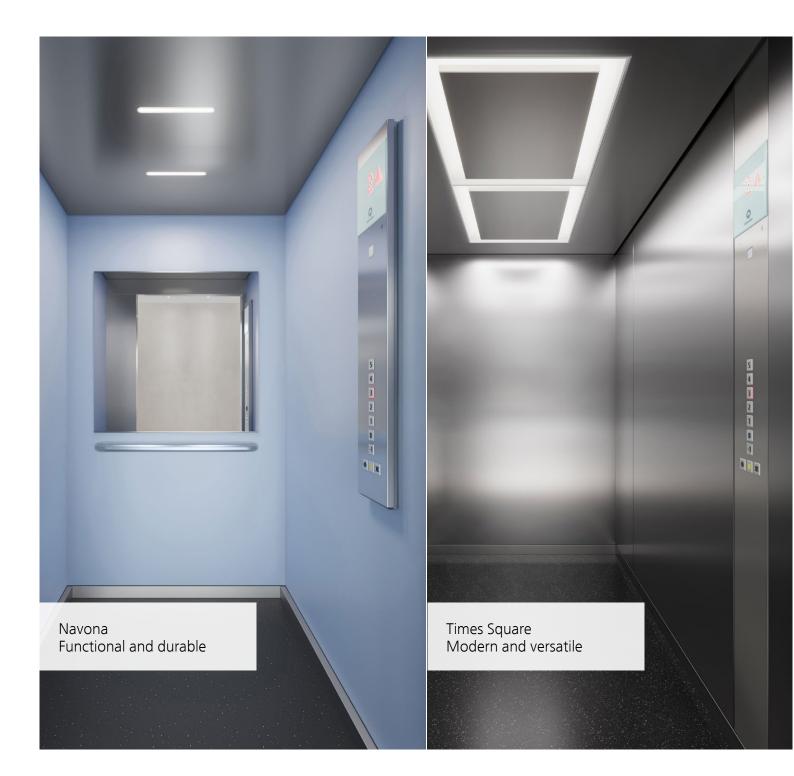

#### Navona Functional and durable

Clarity and comfort in your car with this robust design line. Fresh colors, durable accessories, and the option of five different floors make Navona an excellent choice for residential applications. Elegant stainless steel options are also available for rear and side walls.

#### Times Square Modern and versatile

Determine your contemporary look. Choose from warm or cool colors to create a fresh look or combine the options to enhance contrast for more depth. Use a bare car option to create your style and taste. Times Square adds distinctive features to any public, commercial or residential building.