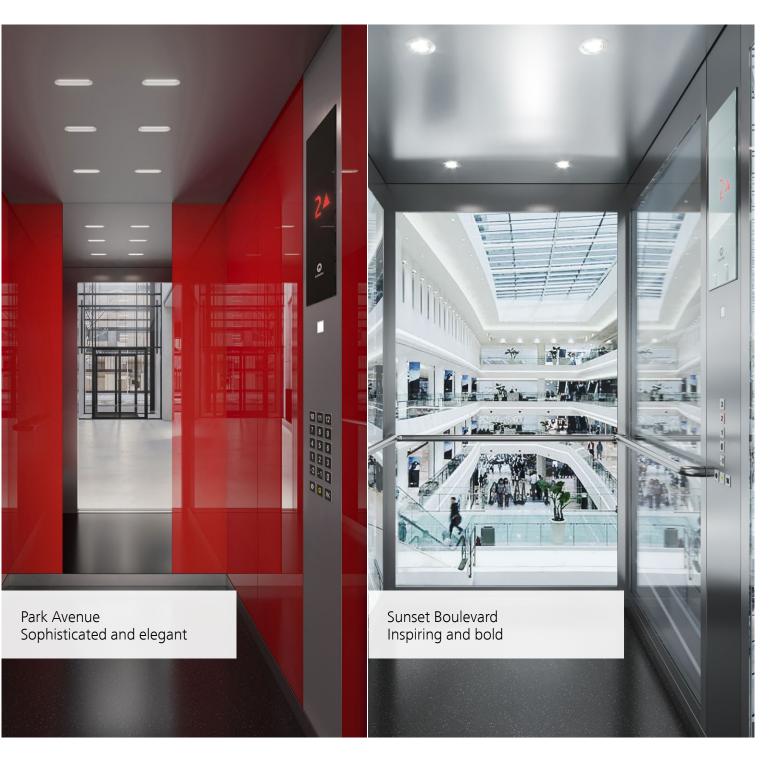

### Park Avenue Sophisticated and elegant

A touch of class. Wooden and textured laminates or backpainted glass walls for a rich, contemporary mode. Or a luxury feel with stainless steel in seven different finishes or decorative glass. Matched lighting completes Park Avenue's elegance.

### Sunset Boulevard Inspiring and bold

Aim high for passenger excitement in upmarket locations like hotels, clubs and restaurants. The combination of premium-quality materials, captivating patterns and splashy color gradients make this car a unique experience. Make your elevator your stage.