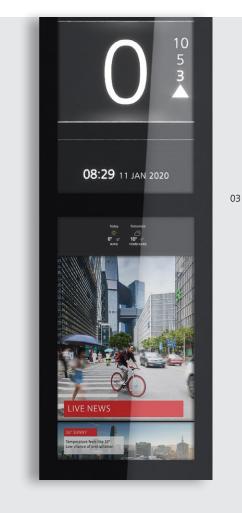

### Fixtures Linea 300

An upmarket user interface to enhance your elevator's looks, with an intuitive, efficient design. The display is in black glass, with buttons positioned on elegant black stainless steel, or white glass display on typical stainless steel color finishing.

Available for

Full HD screen

Custom graphics and themes can be created, adapting them to the building's characteristics while helping passengers to reach their destinations. Content can be controlled and adapted via webbased CMS\* software.

Customizable touchscreen for car calls

Touch sensitive buttons

Stylish, mirrored glass design

01