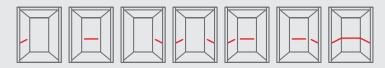

### Mirrors Ensuring optimal appearance

Mirrors heighten the sense of space, depth and comfort in elevators. Your elevator can be fitted with a full-height or half-height safety glass mirror on the side or rear wall of the car.

#### Schindler 3000 & 5000

Schindler 5000

Full height last panel left and right

Full height centered

Full height last panel left or right

#### Rear Wall

Schindler 3000 & 5000

Half height centered

Schindler 3000 & 5000

Full height centered

Half height full width

Full height left or right panel