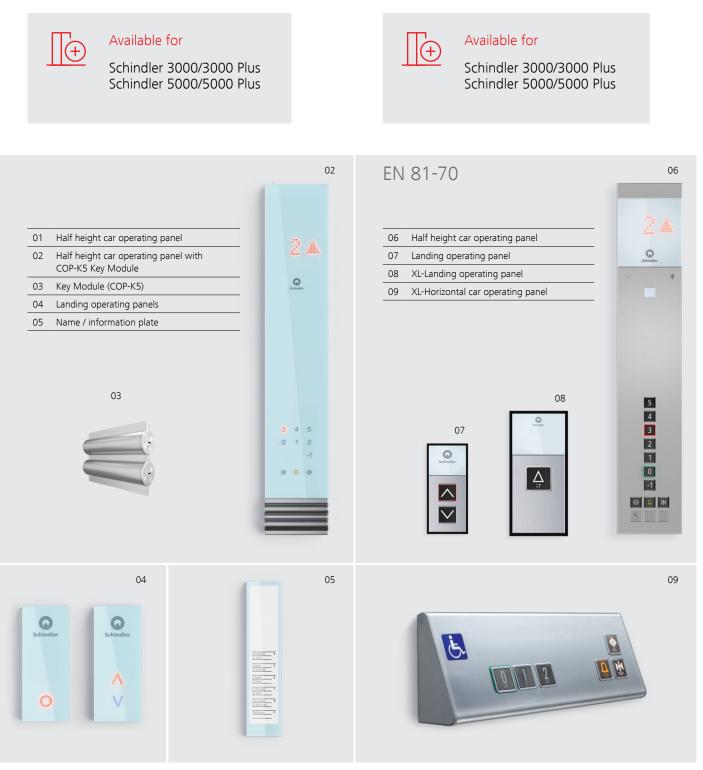

### Fixtures Linea 100

Linea 100 offers functional design in stainless steel. The integrated white glass display comes with large, easily readable red LED dot matrix floor indicator. Push buttons have clear red illumination when a call is recognized.

Available for

| 01 | Full height car operating panel, flush           |
|----|--------------------------------------------------|
| 02 | Full height car operating panel, surface-mounted |

- 03 Half height car operating panel
- 04 Car position & direction indicators
- 05 Landing operating panels
- 06 Key switch box car operating panel (COP-K)

# EN 81-70

Our Fixtures are also available to be compliant with **EN 81-70:2018**. All guidelines, like differences in contrast, arrangement of symbols and their size, are taken into account.