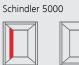

#### Schindler 3000 & 5000

Schindler 5000

Full height last panel left and right

Full height centered

Full height last panel left or right