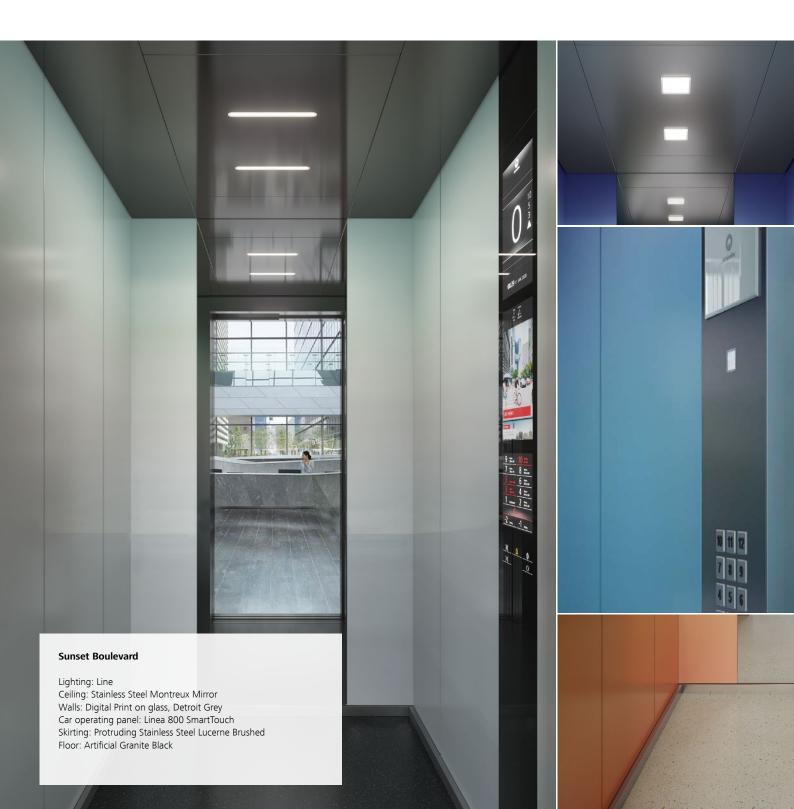

### Sunset Boulevard Inspiring and bold

Aim high for passenger excitement in upmarket locations like hotels, clubs and restaurants. The combination of premium-quality materials, captivating patterns and splashy color gradients make this car a unique experience. Make your elevator your stage.

Available for

Schindler 5000/5000 Plus

| Walls –<br>Includes all Navona, Times<br>Square and Park Avenue<br>colors and materials,<br>plus: | Digital Print<br>on glass                     | Digital Print<br>on glass                 | Digital Print<br>on glass                        | Digital Print<br>on glass                 | Digital Print<br>on glass                 | Digital Print<br>on glass                               |
|---------------------------------------------------------------------------------------------------|-----------------------------------------------|-------------------------------------------|--------------------------------------------------|-------------------------------------------|-------------------------------------------|---------------------------------------------------------|
|                                                                                                   | Detroit Grey                                  | New York Sunset                           | Antalya Blue                                     | Moscow Red                                | Luxor Gold                                | Marrakesh Mokka                                         |
| Ceiling -                                                                                         | RAL 9006<br>Painted<br>Riga Grey              | AISI 441/304                              | AISI 304                                         | AISI 304                                  | AISI 304                                  | AISI 304                                                |
| optional local<br>ceiling                                                                         | RAL 9010<br>Painted<br>Polar White            | Stainless Steel<br>Lucerne Brushed        | Stainless Steel<br>Montreux Mirror<br>(polished) | Stainless Steel<br>Lugano Matt            | Stainless Steel<br>Zurich Dark<br>Brushed | Stainless Steel<br>Doha Gold                            |
| 다.<br>Lighting -                                                                                  |                                               | • •                                       | ) (                                              |                                           | •                                         |                                                         |
| optional local<br>light.                                                                          | Line                                          | • •<br>Round Spots                        | Bracket                                          | Curve                                     | Square Spots                              | Indirect                                                |
|                                                                                                   | Dash Array                                    | — —<br>— —<br>— —<br>Dash                 |                                                  |                                           |                                           |                                                         |
| Π                                                                                                 | RAL 9006                                      | AISI 441/304                              | AISI 441/304                                     | AISI 441                                  | AISI 441                                  | AISI 304                                                |
| Car door & fronts (CD)<br>and Car glass door (GD) frame<br>options                                | CD:<br>Painted<br>Riga Grey                   | CD:<br>Stainless Steel<br>Lucerne Brushed | CD:<br>Stainless Steel<br>Lausanne Linen         | GD:<br>Stainless Steel<br>Lucerne Brushed | GD:<br>Stainless Steel<br>Lausanne Linen  | GD:<br>Stainless Steel<br>Montreux Mirror<br>(polished) |
| Landing doors                                                                                     | RAL 7040                                      | RAL 9010                                  | RAL 7016                                         | RAL 3003                                  | AISI 441/304                              | AISI 441/304                                            |
|                                                                                                   | Painted<br>Window Grey                        | Painted<br>Polar White                    | Painted<br>Anthracite Grey<br>(SEM-C)            | Painted<br>Ruby Red (SEM-C)               | Stainless Steel<br>Lucerne Brushed        | Stainless Steel<br>Lausanne Linen                       |
|                                                                                                   | AISI 304                                      | RAL7032                                   | RAL 9006                                         |                                           |                                           |                                                         |
|                                                                                                   | Stainless Steel<br>Montreux Mirror<br>(SEM-C) | Painted<br>Pebble Gray<br>(SEM-C)         | Painted<br>Riga Grey (SEM-C)                     |                                           |                                           |                                                         |
| Skirting                                                                                          |                                               |                                           |                                                  |                                           | AISI 304                                  |                                                         |
| 5                                                                                                 | Protruding                                    | Flush                                     | Recessed                                         | Aluminium<br>Anodized Grey                | Stainless Steel<br>Lucerne Brushed        | Painted<br>Jet Black                                    |
| Floor –                                                                                           |                                               |                                           |                                                  |                                           |                                           |                                                         |
| optional local floor                                                                              | Rubber Speckled<br>Black                      | Rubber Speckled<br>Light Grey             | Rubber Speckled<br>Sand                          | Rubber Speckled<br>Anthracite             | Artificial Granite<br>Black (opt. R11)    | Artificial Granite<br>Grey (opt. R11)                   |
|                                                                                                   | Artificial Granite<br>Sand (opt. R11)         | Aluminum<br>Checker Plates                |                                                  |                                           |                                           |                                                         |