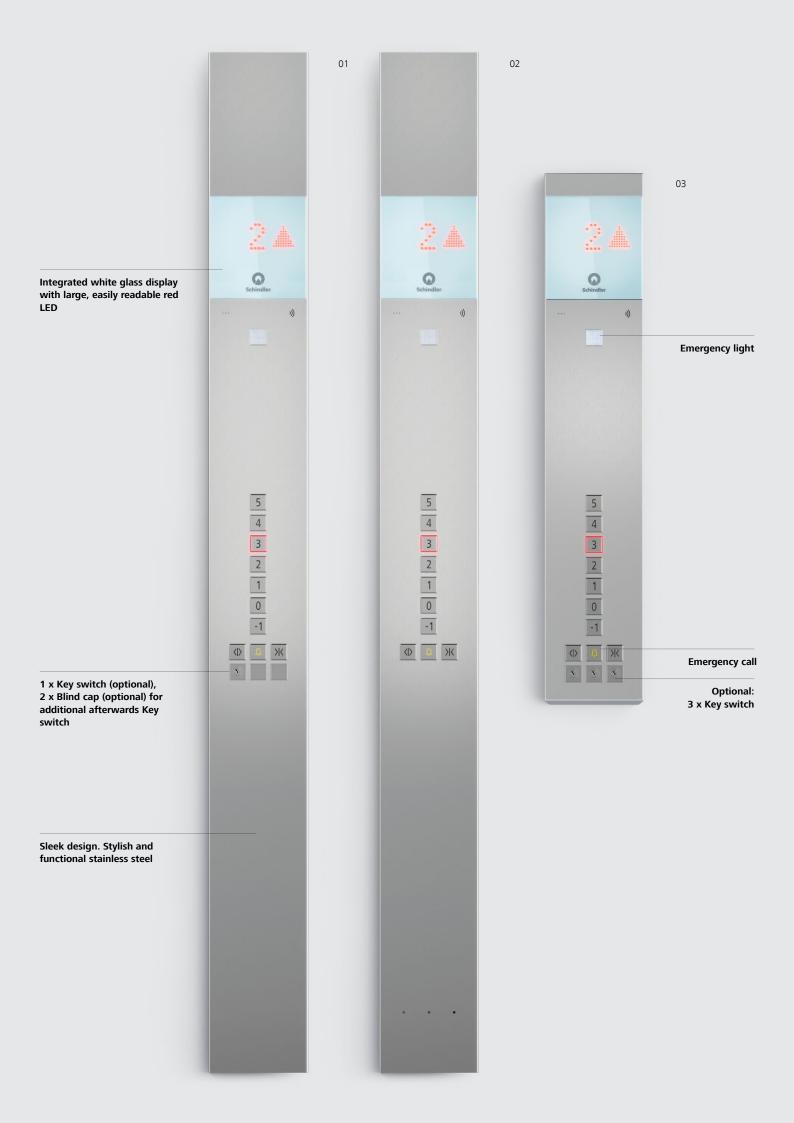

### Fixtures Linea 100

Linea 100 offers functional design in stainless steel. The integrated white glass display comes with large, easily readable red LED dot matrix floor indicator. Push buttons have clear red illumination when a call is recognized.

Available for

| 01 | Full height car operating panel, flush           |
|----|--------------------------------------------------|
| 02 | Full height car operating panel, surface-mounted |

- 03 Half height car operating panel
- 04 Car position & direction indicators
- 05 Landing operating panels
- 06 Key switch box car operating panel (COP-K)