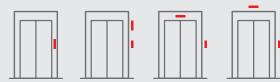

#### **Landing arrangements**

Choose your optimal landing arrangements for simplex and multiplex installations, surface or wall mounting.

**Note:** The fullfront standard height is 2280 mm with 2100mm door height. Local solutions to get full front height from finished floor level is possible, please contact our sales personnel for more information