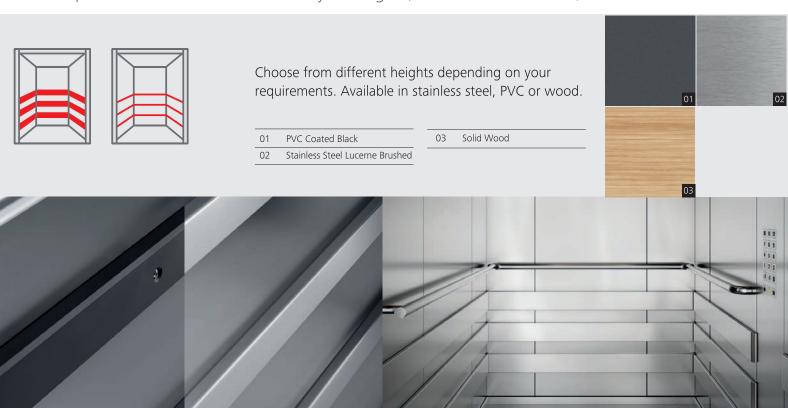

### Bumper rails Preserving your car interior

Designed to protect your elevator car walls and prolong their sleek looks, Schindler's damage bumper rails are available in a variety of heights, and in stainless steel, PVC or wood.