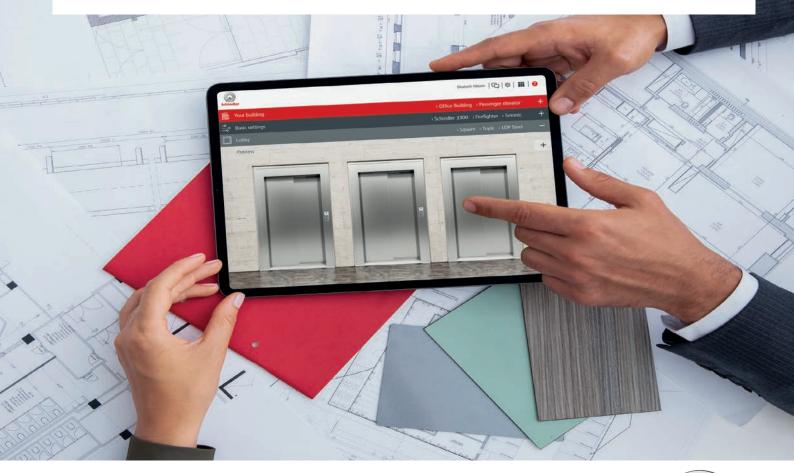

# Schindler Plan & Design Tool Design your elevator layout in minutes

Our easy-to-use online planning tool makes it simple to find the matching vertical transportation setup for your building. The Schindler Plan & Design tool helps you to prepare specifications in the early stages of your building's project life cycle.

With just a few clicks, we provide you with recommendations, a comprehen-sive product specification, and detailed layout drawings. Simply download the data straight into your project design in DWG or PDF formats.

The solution can be integrated with Building Information Modeling standards, and our Project Cloud makes it easy for you to share your projects with us

www.schindler.com/plan

This publication is for general informational purposes only and we reserve the right at any time to alter the services, product design and specifications. No statement contained in this publication shall be construed as a warranty or condition, expressed or implied, as to any service or product, its specifications, its fitness for any particular purpose, merchantability, quality or shall be interpreted as a term or condition of any service or purchase agreement for the products or services contained in this publication. Minor differences between printed and actual colors may exist.