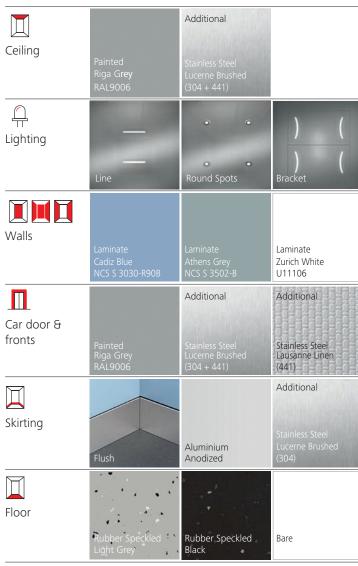

### Functional and durable

Clarity and comfort in your car with this robust design line. Fresh colors and durable accessories make Navona an excellent choice for residential applications. Elegant stainless steel options are also available for rear and side walls.

**Note:** All options from Navona are selectable in Times Square. Please speak with our sales personnel if you are missing an option that would be the ideal fit for just your building. Specifications, options and colors are subject to change. All cars and options illustrated in this brochure are representative only. The samples shown may vary from the original in color and material.