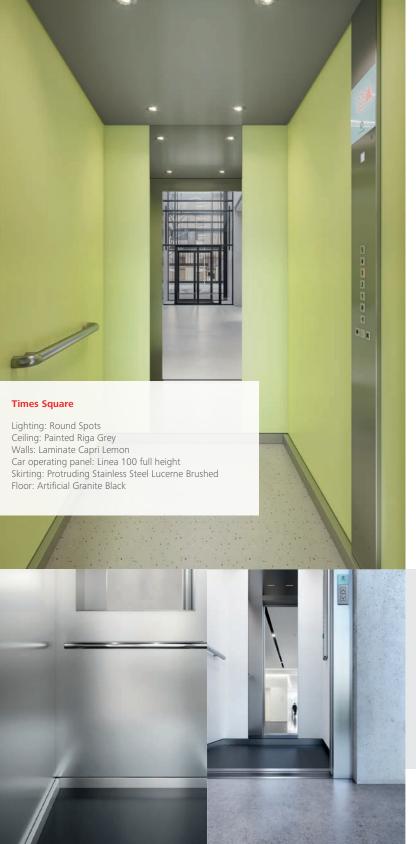

### Times Square Modern and versatile

Determine your contemporary look. Choose from warm or cool colors to create a fresh look or combine the options to enhance contrast for more depth. Times Square adds distinctive features to any public, commercial or residential building.