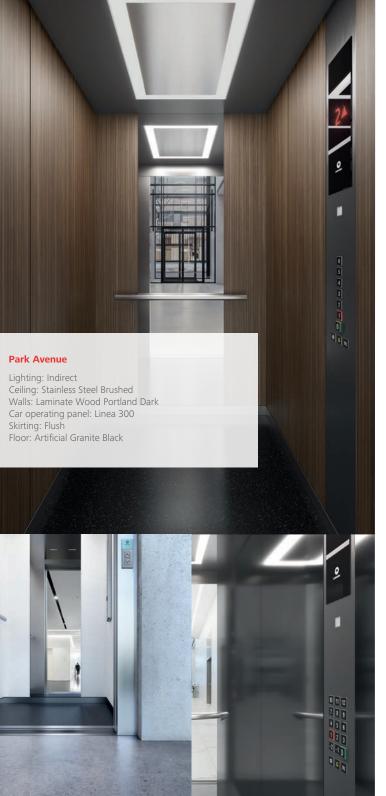

### Park Avenue Sophisticated and elegant

A touch of class. Wooden and textured laminates or back-painted glass walls for a rich, contemporary mode. Or choose a luxury feel with stainless steel in seven different finishes or decorative glass. Matched lighting completes Park Avenue's elegance.