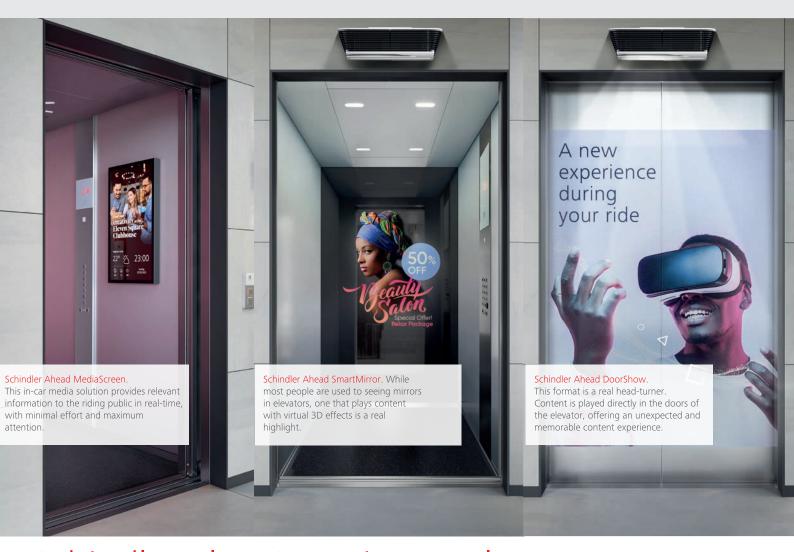

### Schindler Ahead Digital Media Services Turning elevators into communication platforms

Schindler Ahead's Digital Media Services can create the ideal platform for sharing useful and relevant information with everyone in a building. From restaurant menus and weather information to news and events, passengers can stay up to date just by riding the elevator. We're turning ordinary elevator rides into memorable experiences.