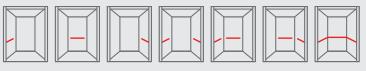

#### **Landing arrangements**

Choose your optimal landing arrangements for simplex and multiplex installations, surface or wall mounting.

**Note:** The fullfront standard height is 2280 mm with 2100mm door height. Local solutions to get full front height from finished floor level is possible, please contact our sales personnel for more information