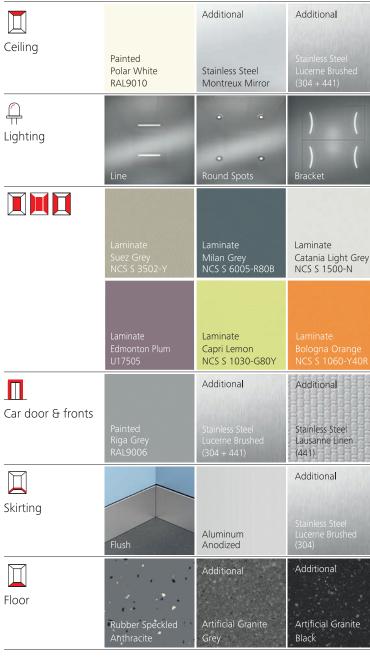

### Functional and durable

Clarity and comfort in your car with this robust design line. Fresh colors and durable accessories make Navona an excellent choice for residential applications. Elegant stainless steel options are also available for rear and side walls.

### Times Square Modern and versatile

Determine your contemporary look. Choose from warm or cool colors to create a fresh look or combine the options to enhance contrast for more depth. Times Square adds distinctive features to any public, commercial or residential building.

**Note:** All options from Navona are selectable in Times Square. Please speak with our sales personnel if you are missing an option that would be the ideal fit for just your building. Specifications, options and colors are subject to change. All cars and options illustrated in this brochure are representative only. The samples shown may vary from the original in color and material.