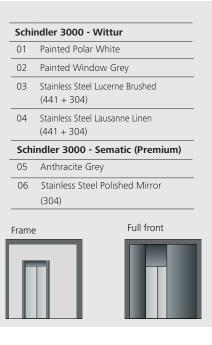

## Landing doors For a stylish entrance

How your elevator design blends into your building can enhance your tenants' response to the overall décor design. We offer a full range of colors to help you unleash your build-ing's full design potential.

#### **Landing arrangements**

Choose your optimal landing arrangements for simplex and multiplex installations, surface or wall mounting.

**Note:** The fullfront standard height is 2280 mm with 2100mm door height. Local solutions to get full front height from finished floor level is possible, please contact our sales personnel for more information