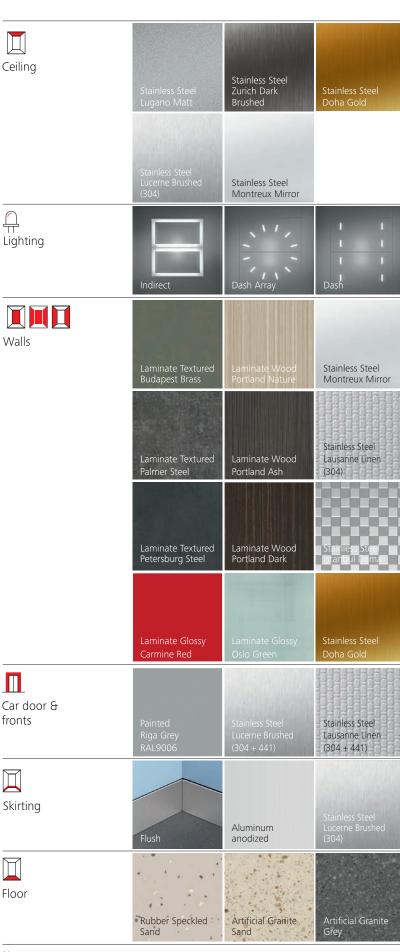

### Functional and durable

Clarity and comfort in your car with this robust design line. Fresh colors and durable accessories make Navona an excellent choice for residential applications. Elegant stainless steel options are also available for rear and side walls.

### Times Square Modern and versatile

Determine your contemporary look. Choose from warm or cool colors to create a fresh look or combine the options to enhance contrast for more depth. Times Square adds distinctive features to any public, commercial or residential building.

### Park Avenue Sophisticated and elegant

A touch of class. Wooden and textured laminates or back-painted glass walls for a rich, contemporary mode. Or choose a luxury feel with stainless steel in seven different finishes or decorative glass. Matched lighting completes Park Avenue's elegance.

### Bumper rails Preserving your car interior

Designed to protect your elevator car walls and prolong their sleek looks, Schindler's damage bumper rails are available in a variety of heights, and in stainless steel, PVC or wood.