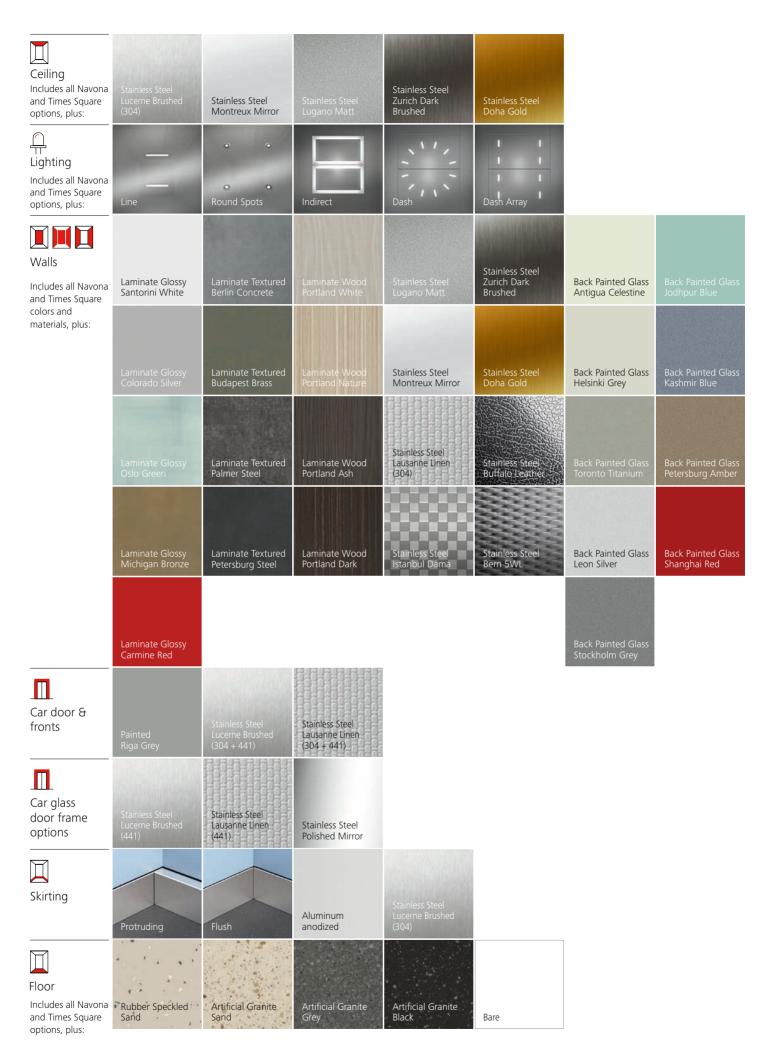

### Navona Functional and durable

Clarity and comfort in your car with this robust design line. Fresh colors, durable accessories, and the option of five different floors make Navona an excellent choice for residential applications. Elegant stainless steel options are also available for rear and side walls.

### Times Square Modern and versatile

Determine your contemporary look. Choose from warm or cool colors to create a fresh look or combine the options to enhance contrast for more depth. Select glass doors and walls for transparency. Use a bare car option to create your style and taste. Times Square adds distinctive features to any public, commercial or residential building.

# Park Avenue Sophisticated and elegant

A touch of class. Wooden and textured laminates or backpainted glass walls for a rich, contemporary mode. Or a luxury feel with stainless steel in seven different finishes or decorative glass. Matched lighting completes Park Avenue's elegance.