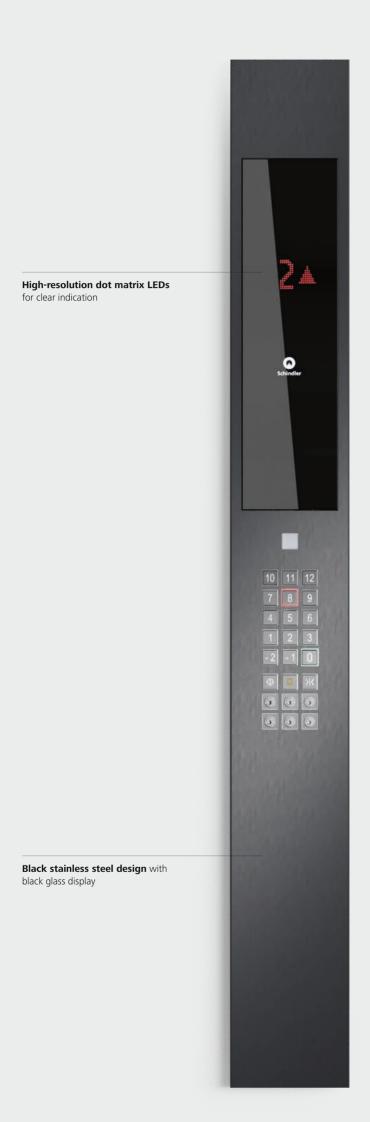

### Fixtures Linea 100

Linea 100 offers functional design in stainless steel. The integrated white glass display comes with large, easily readable red LED dot matrix floor indicator. Push buttons have clear red illumination when a call is recognized.

#### Available for

Schindler 1000 Schindler 3000 Schindler 5000

Design | Elevator deco lines

15