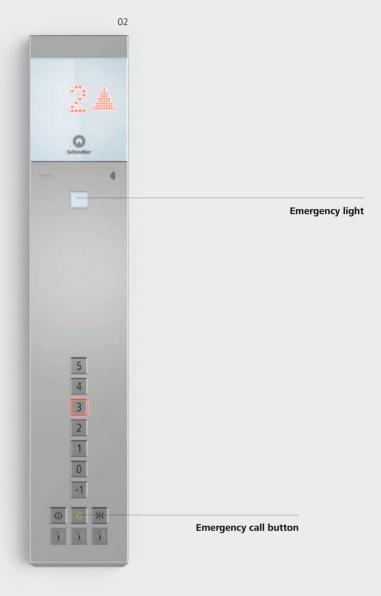

### Fixtures Linea 100

Linea 100 offers functional design in stainless steel. The integrated white glass display comes with large, easily readable red LED dot matrix floor indicator. Push buttons have clear red illumination when a call is recognized.

#### Available for

Schindler 1000 Schindler 3000 Schindler 5000

Design | Elevator deco lines

15