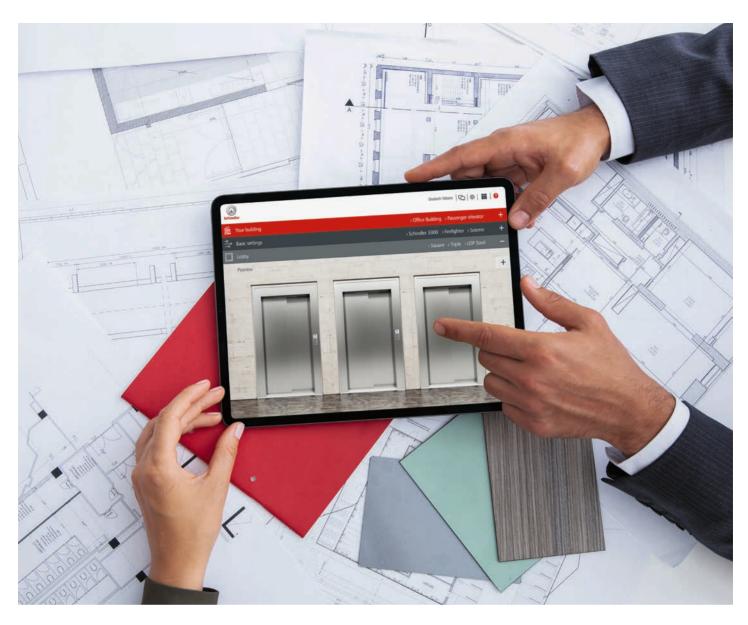

Our easy-to-use online planning tool makes it simple to find the matching vertical transportation setup for your building. The Schindler Plan & Design tool helps you to prepare specifications in the early stages of your building's project life cycle.

With just a few clicks, we provide you with recommendations, a comprehensive product specification, and detailed layout drawings. Simply download the data straight into your project design in DWG or PDF formats.

The solution can be integrated with Building Information Modeling standards, and our Project Cloud makes it easy for you to share your projects with us.

www.schindler.com/plan

This publication is for general informational purposes only and we reserve the right at any time to alter the services, product design and specifications. No statement contained in this publication shall be construed as a warranty or condition, expressed or implied, as to any service or product, its specifications, its fitness for any particular purpose, merchantability, quality or shall be interpreted as a term or condition of any service or purchase agreement for the products or services contained in this publication. Minor differences between printed and actual colors may exist.