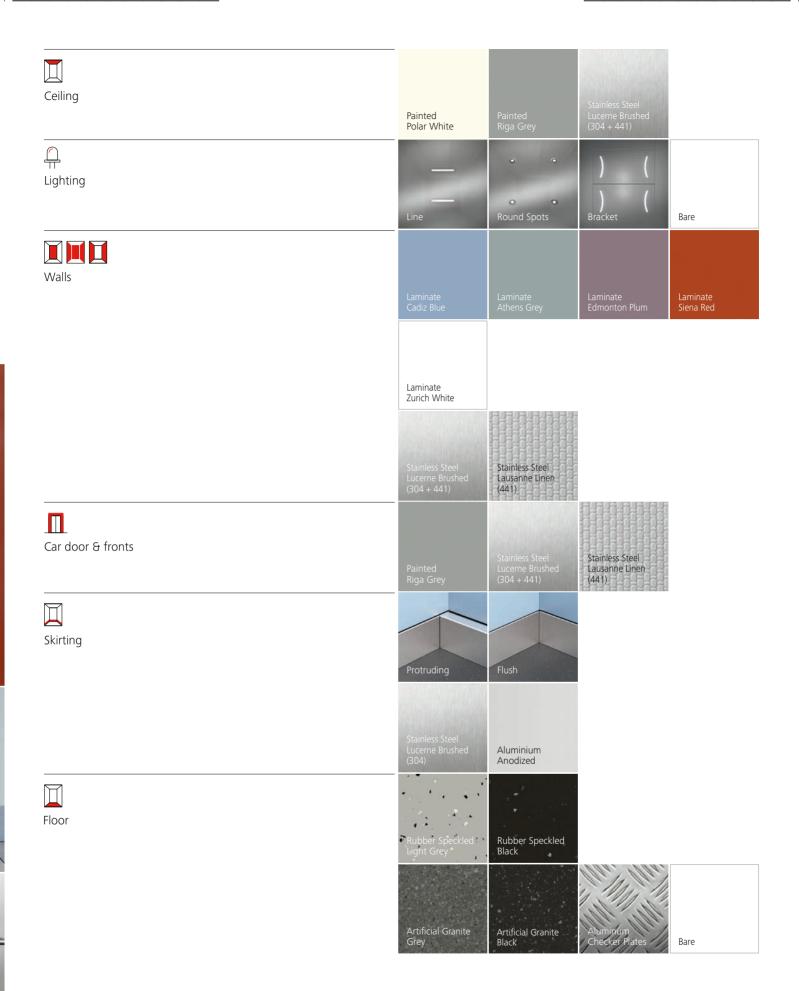

### Navona Functional and durable

Clarity and comfort in your car with this robust design line. Fresh colors, durable accessories, and the option of five different floors make Navona an excellent choice for residential applications. Elegant stainless steel options are also available for rear and side walls.

#### Available for

Schindler 1000 Schindler 3000 Schindler 5000

**Note:** Specifications, options and colors are subject to change. All cars and options illustrated in this brochure are representative only. The samples shown may vary from the original in color and material.