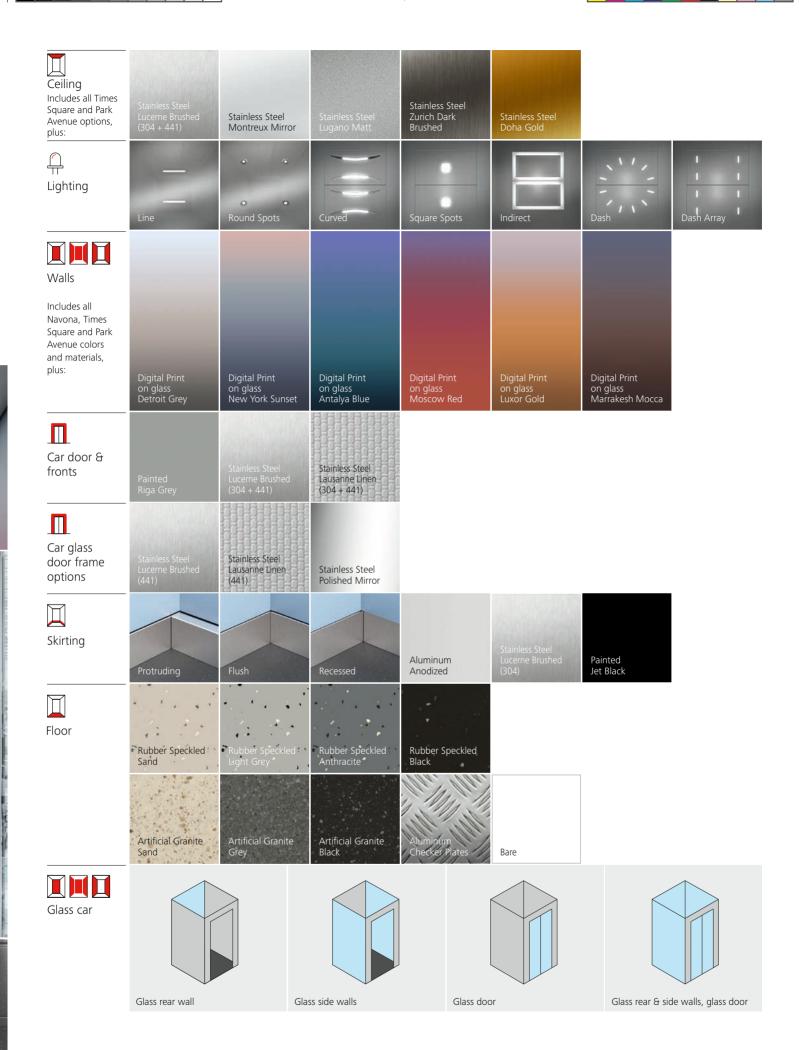

### Times Square Modern and versatile

Determine your contemporary look. Choose from warm or cool colors to create a fresh look or combine the options to enhance contrast for more depth. Select glass doors and walls for transparency. Use a bare car option to create your style and taste. Times Square adds distinctive features to any public, commercial or residential building.

# Sunset Boulevard Inspiring and bold

Aim high for passenger excitement in upmarket locations like hotels, clubs and restaurants. The combination of premium-quality materials, captivating patterns and splashy color gradients make this car a unique experience. Make your elevator your stage.

Available for Schindler 5000

**Note:** Specifications, options and colors are subject to change. All cars and options illustrated in this brochure are representative only. The samples shown may vary from the original in color and material.