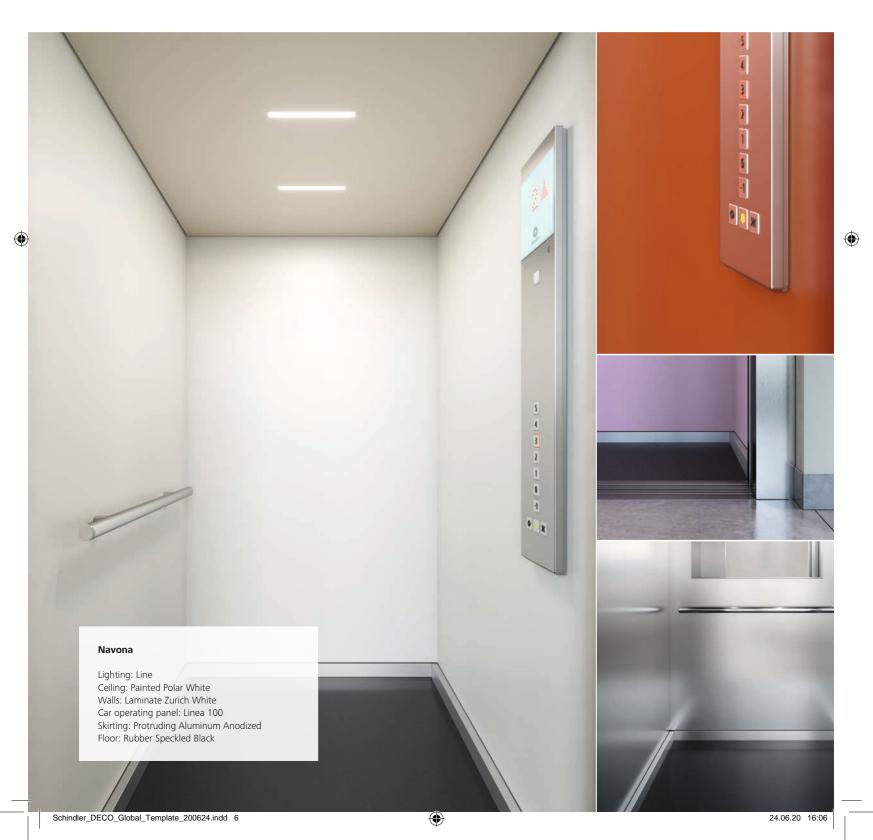

### Navona Functional and durable

Clarity and comfort in your car with this robust design line. Fresh colors, durable accessories, and the option of five different floors make Navona an excellent choice for residential applications. Elegant stainless steel options are also available for rear and side walls.

#### Available for

Schindler 1000 Schindler 3000 Schindler 5000

**Note:** Specifications, options and colors are subject to change. All cars and options illustrated in this brochure are representative only. The samples shown may vary from the original in color and material.