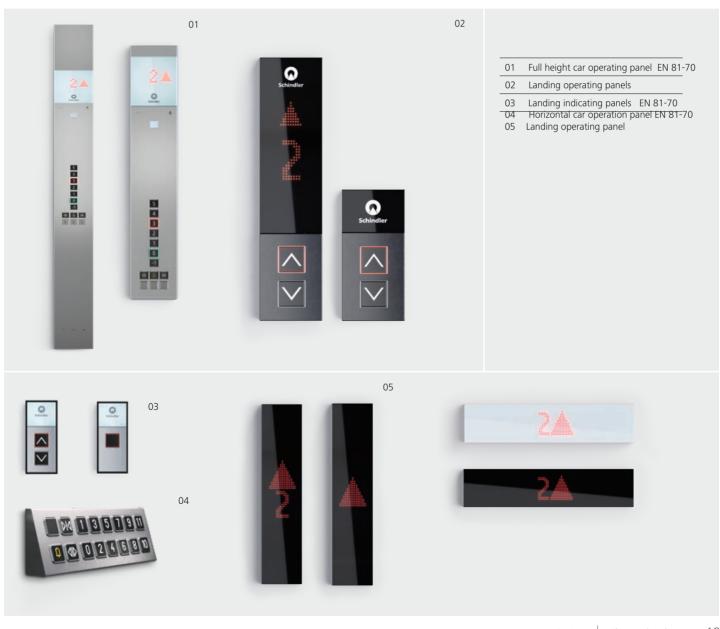

### Fixtures Linea 300

An upmarket user interface to enhance your elevator's looks, with an intuitive, efficient design. The display is in black glass, with buttons positioned on elegant black stainless steel, or white glass display on typical stainless steel color finishing.

#### Available for

Schindler 3000 Schindler 5000

#### EN 81-70

The durable yet stylish car operating panel (COP) and landing signalization devices are impact, scratch, splash, and burn resistant, as well as being extremely easy to clean. In addition to EN81-71, Schindler intercom and indicator systems is also compliant with the EN81- 70 European accessibility standard and EN81-72 and EN81-73 fire-related standards.

0

Position and direction indicator

Sensitive touch or gesture controlled landing operating panel