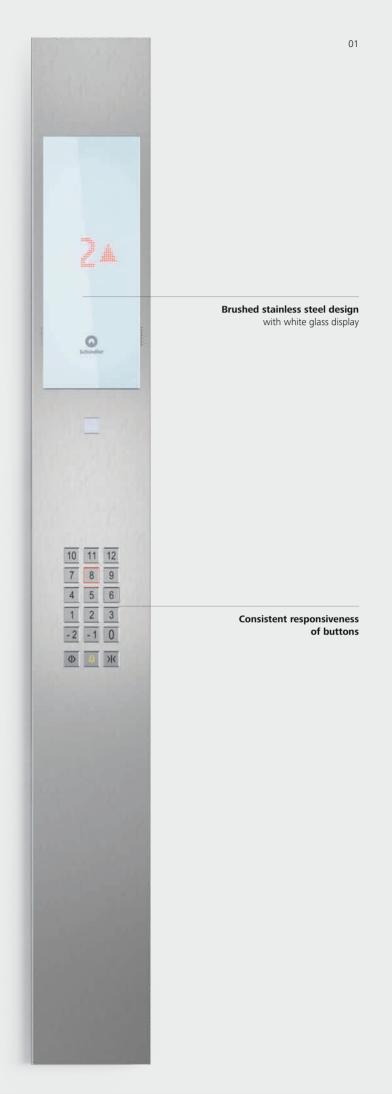

### Fixtures Linea 100

Linea 100 offers functional design in stainless steel. The integrated white glass display comes with large, easily readable red LED dot matrix floor indicator. Push buttons have clear red illumination when a call is recognized.

#### Available for

Schindler 1000 Schindler 3000 Schindler 5000

Design | Elevator deco lines

15