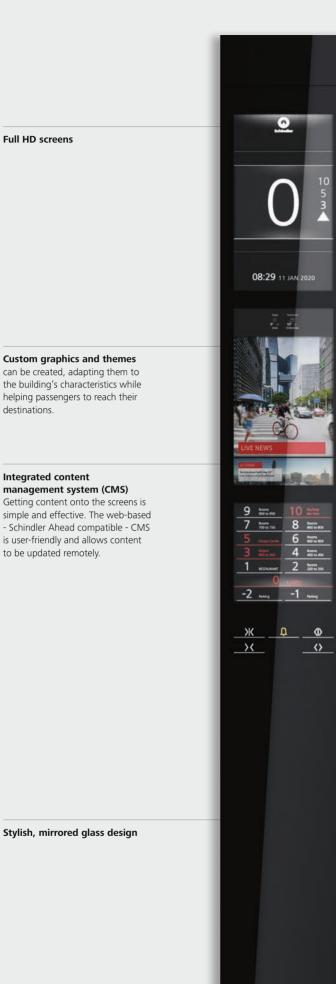

### Linea 800 SmartTouch

The new Linea 800 SmartTouch provides a distinctive interface that creates a high impact on passenger experience. Featuring three full HD screens, the stylish, mirrored glass panel transforms user-elevator interaction into a unique, visual experience. Getting content onto the screens is simple and effective with the web-based Content Management System.

01 Car operating panel with 3 LCD screens

03

02 "Touchless" landing operating panel

03 Highly customizable, multimedia-enabled

O4 Easy and quick button configuration for any building with custom floor descriptions

Design | Elevator deco lines

21

04

**RFID card reader** supports all common cards