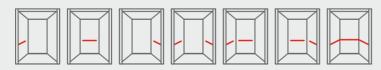

Choose the handrail shape you prefer:

### Shapes and finishes:

ends or curved

| Stra | ight                            |
|------|---------------------------------|
| 02   | Stainless Steel Lucerne Brushed |
| 03   | Stainless Steel Polished Mirror |
| Stra | ight with curved ends & Curved  |
| 01   | Painted Riga Grey               |
| 02   | Stainless Steel Lucerne Brushed |
| 03   | Stainless Steel Polished Mirror |
| Rev  | olving                          |
| 02   | Stainless Steel Lucerne Brushed |
|      |                                 |