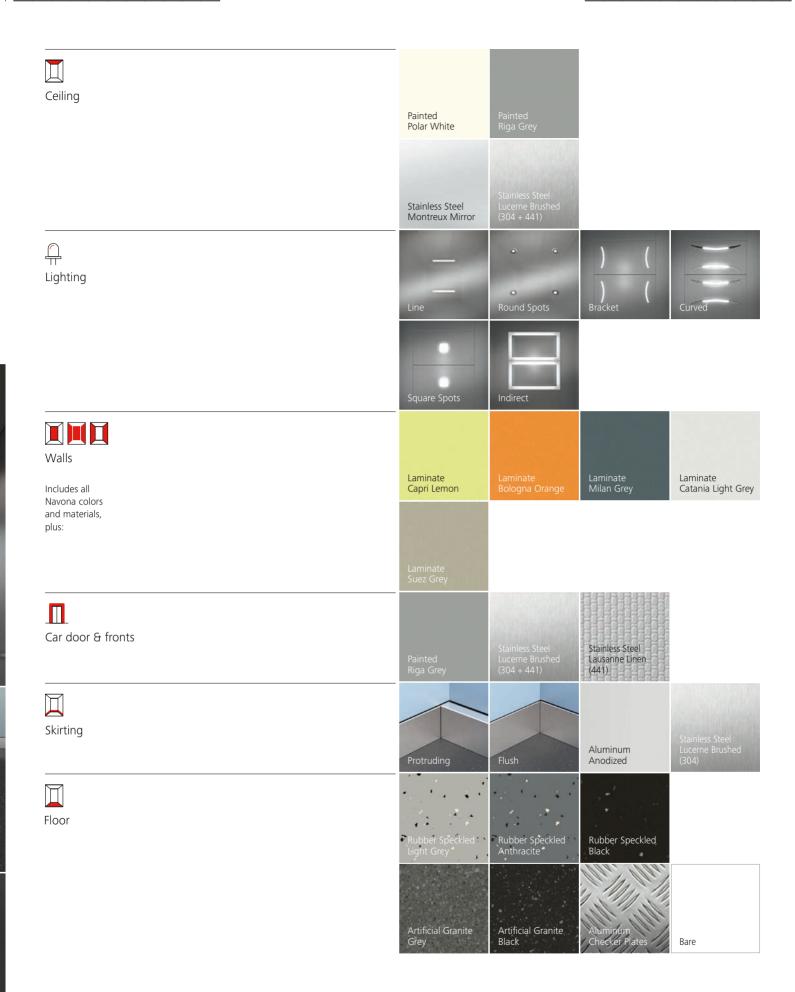

### Times Square Modern and versatile

Determine your contemporary look. Choose from warm or cool colors to create a fresh look or combine the options to enhance contrast for more depth. Select glass doors and walls for transparency. Use a bare car option to create your style and taste. Times Square adds distinctive features to any public, commercial or residential building.

#### Available for

Schindler 3000 Schindler 5000

**Note:** Specifications, options and colors are subject to change. All cars and options illustrated in this brochure are representative only. The samples shown may vary from the original in color and material.