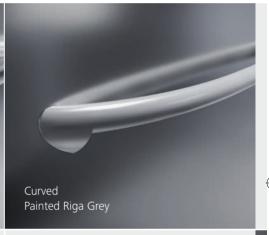

### Free choice of shapes and finishes

Handrails convey a feeling of security. Schindler stainless steel handrails are designed to blend with car interiors, shapes and textures, and can be mounted to the side and rear walls. Available in curved, straight, straight with curved ends, and revolving layouts.

### Shapes and finishes:

ends or curved

| Stra | ight                            |
|------|---------------------------------|
| 02   | Stainless Steel Lucerne Brushed |
| 03   | Stainless Steel Polished Mirror |
| Stra | ight with curved ends & Curved  |
| 01   | Painted Riga Grey               |
| 02   | Stainless Steel Lucerne Brushed |
| 03   | Stainless Steel Polished Mirror |
| Rev  | olving                          |
| 02   | Stainless Steel Lucerne Brushed |
|      |                                 |