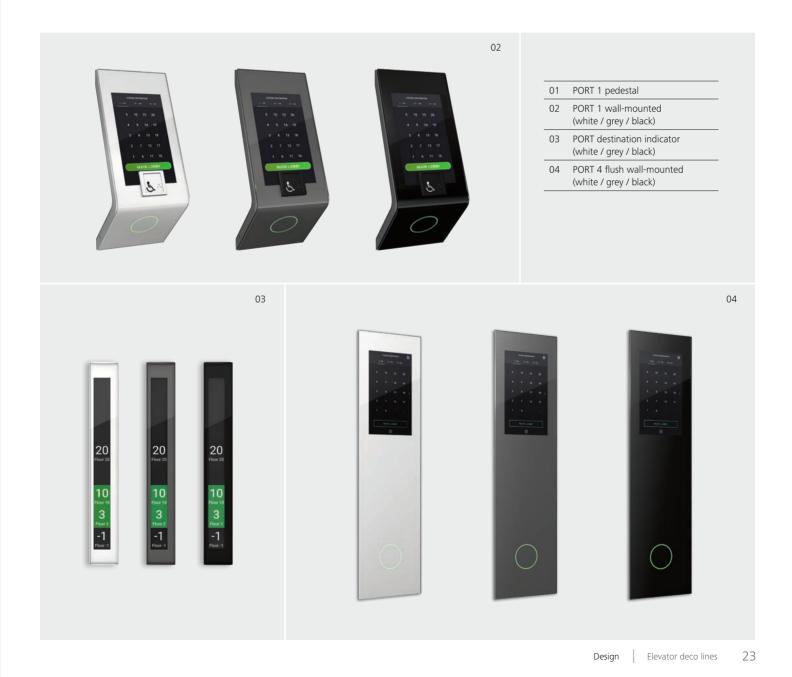

### The PORT Terminal

The new PORT hall call destination terminals deliver brainpower to your building. A range of PORT Terminals is available, with numerous options to optimize traffic flows. Now an established reference worldwide, PORT terminals offer elegant design, stylish ergonomics and a contemporary look.

#### Available for

Schindler 3000 Schindler 5000