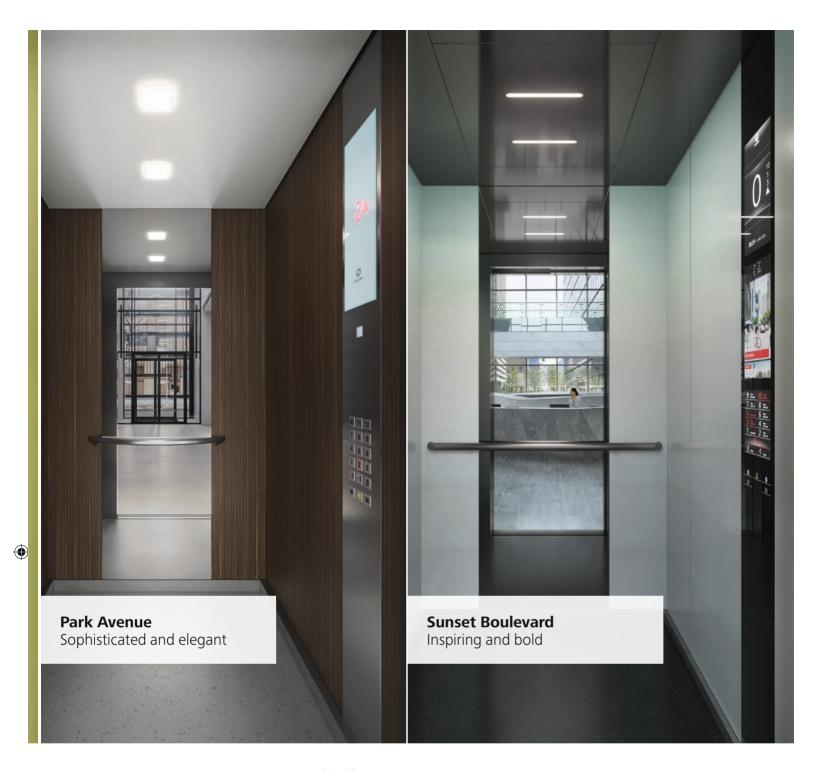

# Park Avenue Sophisticated and elegant

A touch of class. Wooden and textured laminates or backpainted glass walls for a rich, contemporary mode. Or a luxury feel with stainless steel in seven different finishes or decorative glass. Matched lighting completes Park Avenue's elegance.

# Sunset Boulevard Inspiring and bold

Aim high for passenger excitement in upmarket locations like hotels, clubs and restaurants. The combination of premium-quality materials, captivating patterns and splashy color gradients make this car a unique experience. Make your elevator your stage.