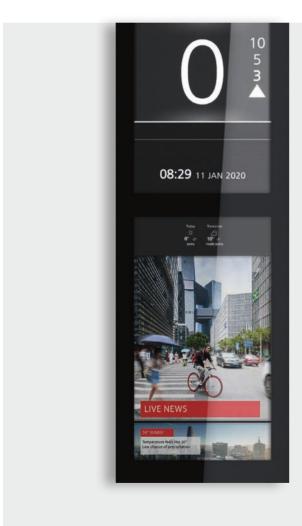

### Linea 800 SmartTouch

The new Linea 800 SmartTouch provides a distinctive interface that creates a high impact on passenger experience. Featuring three full HD screens, the stylish, mirrored glass panel transforms user-elevator interaction into a unique, visual experience. Getting content onto the screens is simple and effective with the web-based Content Management System.

01 Car operating panel with 3 LCD screens

03

02 "Touchless" landing operating panel

03 Highly customizable, multimedia-enabled

O4 Easy and quick button configuration for any building with custom floor descriptions

Design | Elevator deco lines

21

04

**RFID card reader** supports all common cards