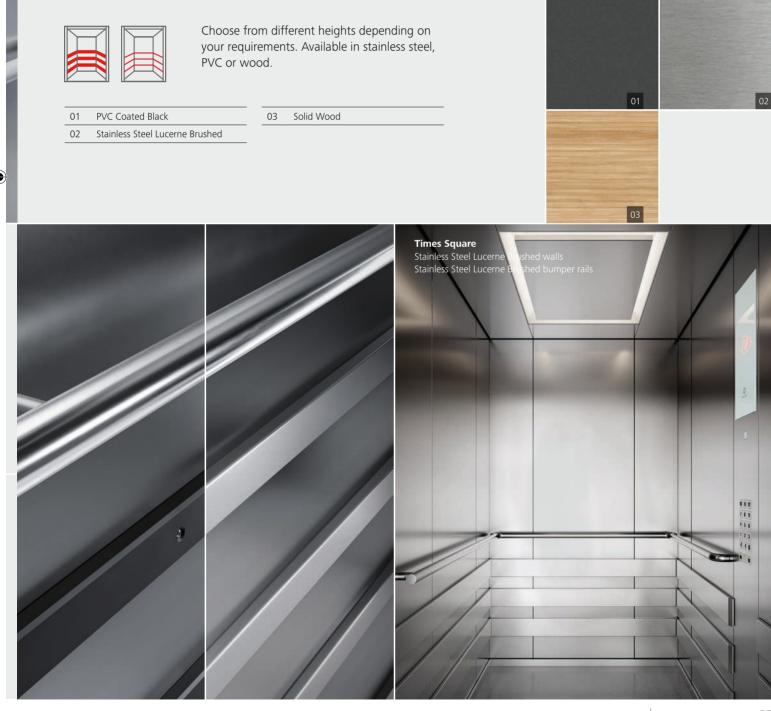

### Times Square Modern and versatile

Determine your contemporary look. Choose from warm or cool colors to create a fresh look or combine the options to enhance contrast for more depth. Select glass doors and walls for transparency. Use a bare car option to create your style and taste. Times Square adds distinctive features to any public, commercial or residential building.

# Preserving your car interior

Designed to protect your elevator car walls and prolong their sleek looks, Schindler's damage bumper rails are available in a variety of heights, and in stainless steel, PVC or wood.