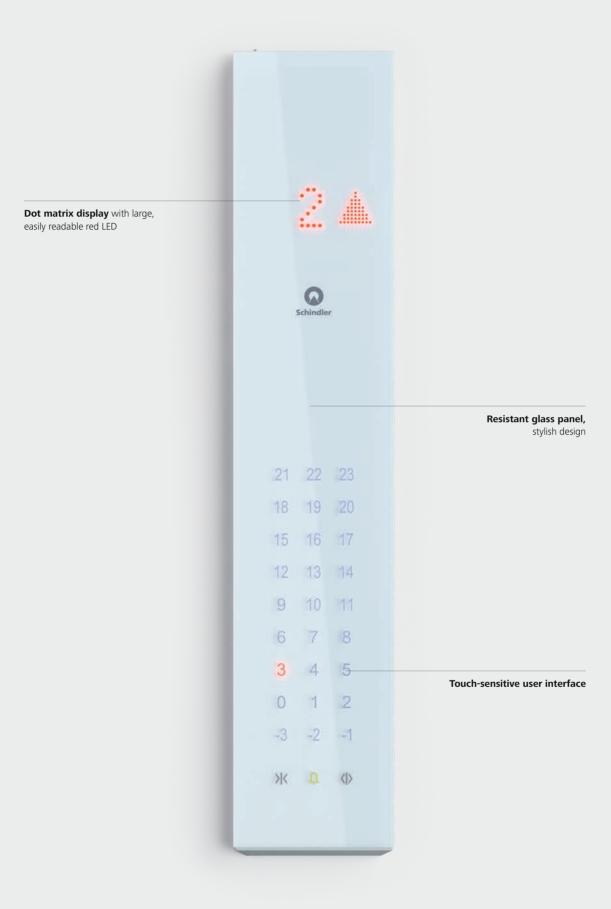

### Fixtures Linea 300

An upmarket user interface to enhance your elevator's looks, with an intuitive, efficient design. The display is in black glass, with buttons positioned on elegant black stainless steel, or white glass display on typical stainless steel color finishing.

#### EN 81-70

The durable yet stylish car operating panel (COP) and landing signalization devices are impact, scratch, splash, and burn resistant, as well as being extremely easy to clean. In addition to EN81-71, Schindler intercom and indicator systems is also compliant with the EN81- 70 European accessibility standard and EN81-72 and EN81-73 fire-related standards.

0

Position and direction indicator

Sensitive touch or gesture controlled landing operating panel