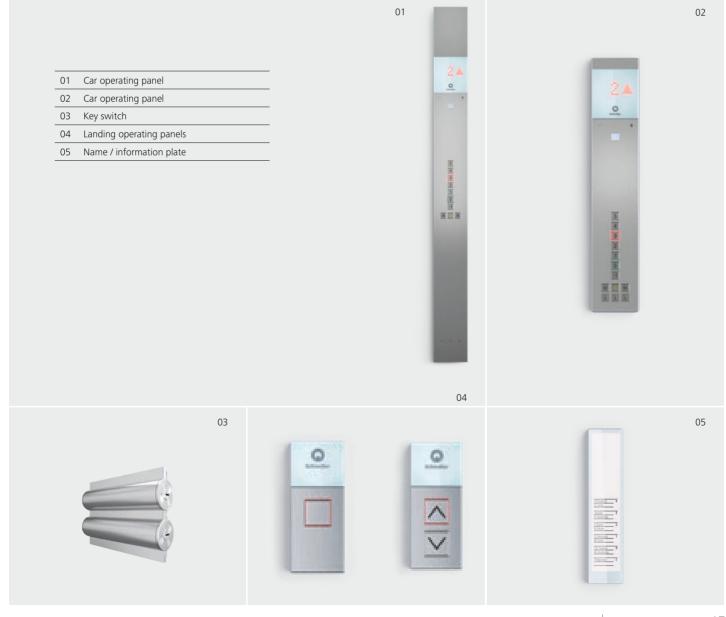

### Fixtures Linea 100

Linea 100 offers functional design in stainless steel. The integrated white glass display comes with large, easily readable red LED dot matrix floor indicator. Push buttons have clear red illumination when a call is recognized.

#### Available for

Schindler 1000 Schindler 3000 Schindler 5000

Design | Elevator deco lines

15

#### EN 81-70

The durable yet stylish car operating panel (COP) and landing signalization devices are impact, scratch, splash, and burn resistant, as well as being extremely easy to clean. In addition to EN81-71, Schindler intercom and indicator systems is also compliant with the EN81- 70 European accessibility standard and EN81-72 and EN81-73 fire-related standards.