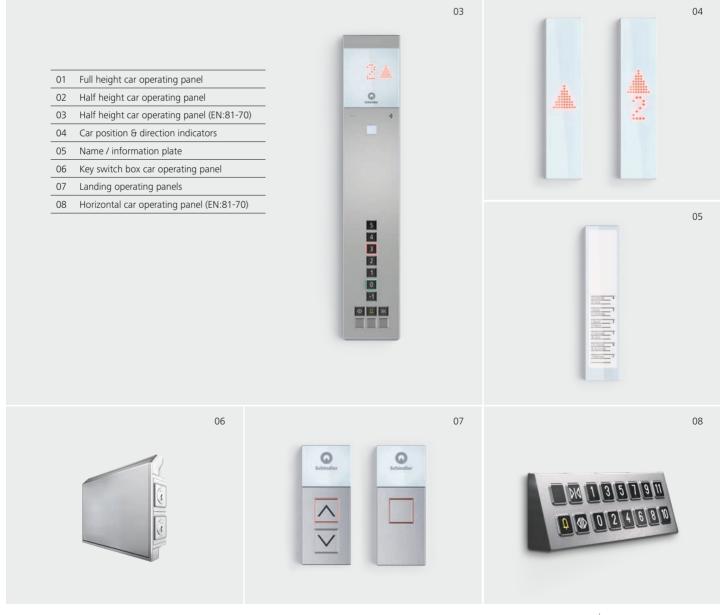

### Fixtures Linea 100

Linea 100 offers functional design in stainless steel. The integrated white glass display comes with large, easily readable red LED dot matrix floor indicator. Push buttons have clear red illumination when a call is recognized.

#### Available for

Schindler 1000 Schindler 3000 Schindler 5000

Design | Elevator deco lines

15

### Fixtures Linea 100

Linea 100 Linea 100 offers functional design in stainless steel. The integrated white glass display comes with large, easily readable red LED dot matrix floor indicator. Push buttons have clear red illumination when a call is recognized.

### Fixtures Linea 300

An upmarket user interface to enhance your elevator's looks, with an intuitive, efficient design. The display is in black glass, with buttons positioned on elegant black stainless steel, or white glass display on typical stainless steel color finishing.

#### EN 81-70

The durable yet stylish car operating panel (COP) and landing signalization devices are impact, scratch, splash, and burn resistant, as well as being extremely easy to clean. In addition to EN81-71, Schindler intercom and indicator systems is also compliant with the EN81- 70 European accessibility standard and EN81-72 and EN81-73 fire-related standards.

0

Position and direction indicator

Sensitive touch or gesture controlled landing operating panel