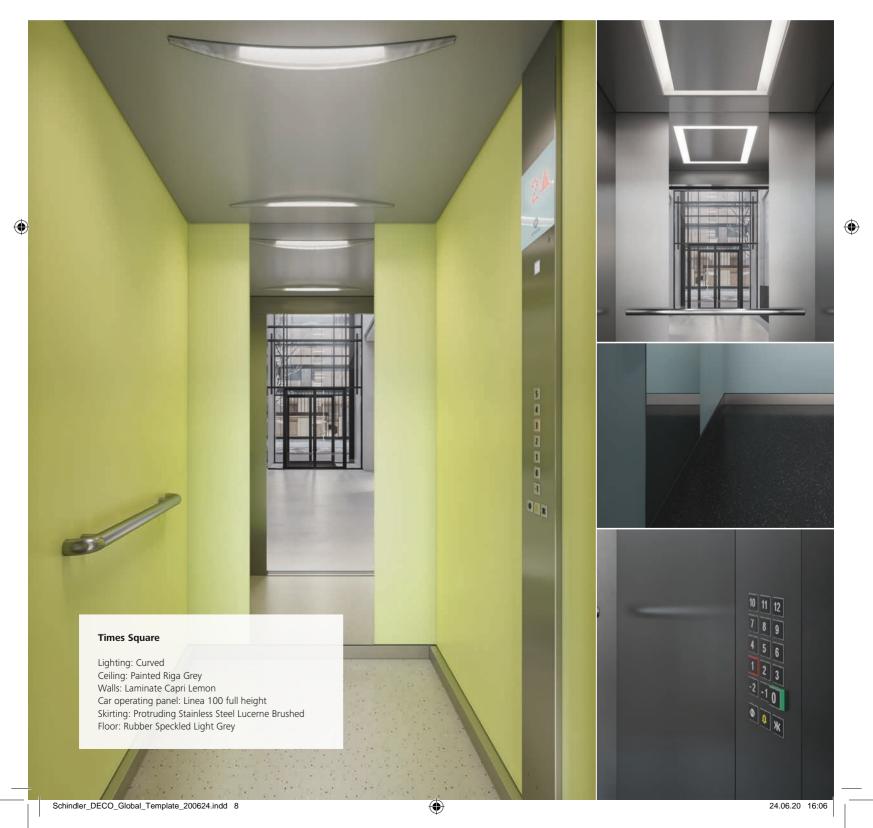

### Times Square Modern and versatile

Determine your contemporary look. Choose from warm or cool colors to create a fresh look or combine the options to enhance contrast for more depth. Select glass doors and walls for transparency. Use a bare car option to create your style and taste. Times Square adds distinctive features to any public, commercial or residential building.

#### Available for

Schindler 3000 Schindler 5000

**Note:** Specifications, options and colors are subject to change. All cars and options illustrated in this brochure are representative only. The samples shown may vary from the original in color and material.