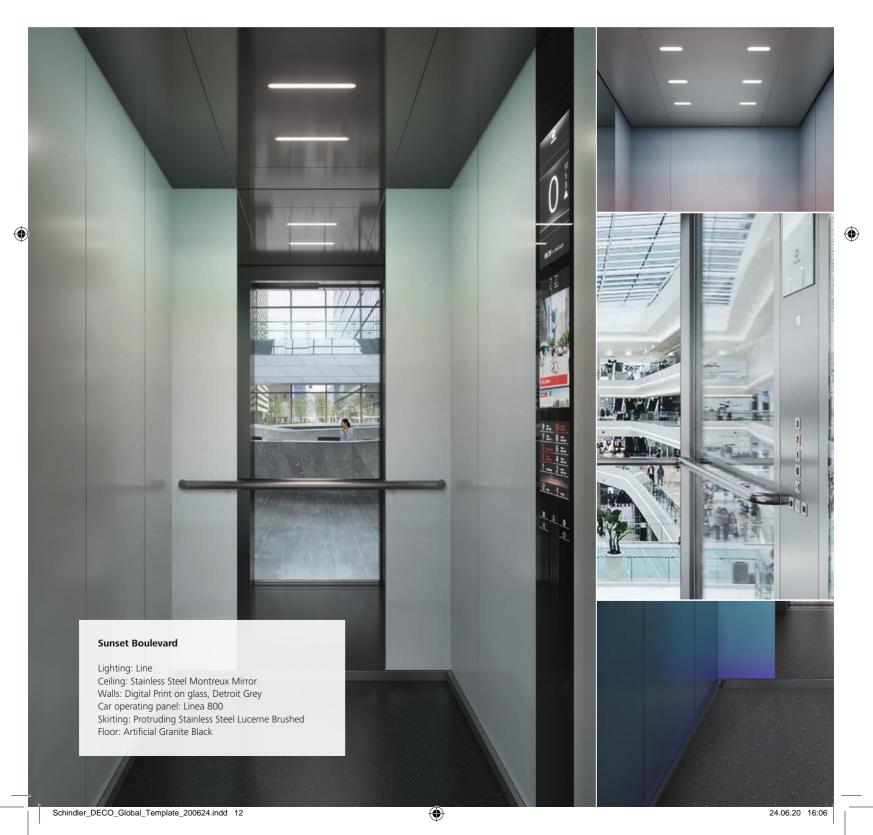

# Sunset Boulevard Inspiring and bold

Aim high for passenger excitement in upmarket locations like hotels, clubs and restaurants. The combination of premium-quality materials, captivating patterns and splashy color gradients make this car a unique experience. Make your elevator your stage.

Available for Schindler 5000

**Note:** Specifications, options and colors are subject to change. All cars and options illustrated in this brochure are representative only. The samples shown may vary from the original in color and material.