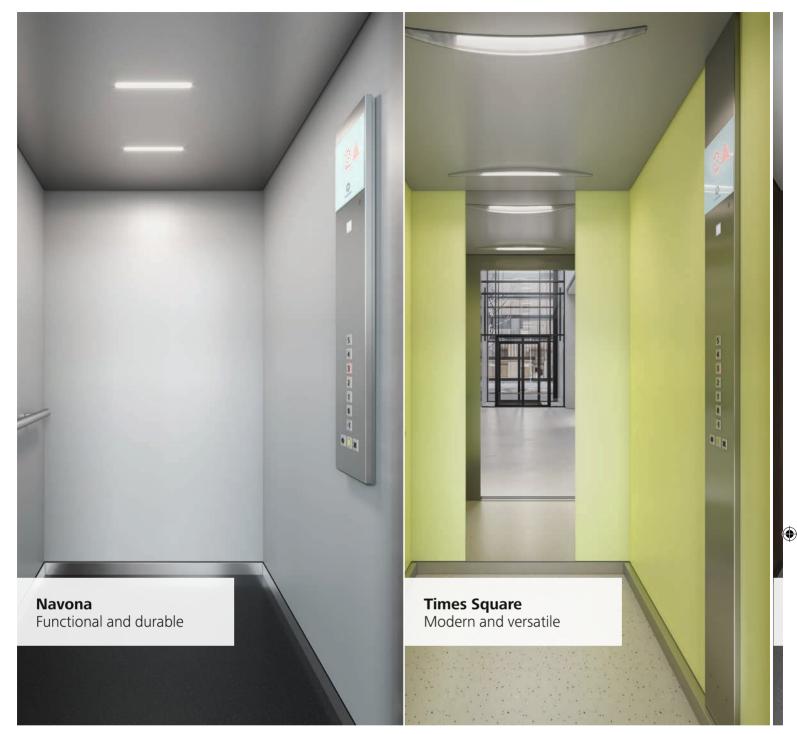

### Navona Functional and durable

Clarity and comfort in your car with this robust design line. Fresh colors, durable accessories, and the option of five different floors make Navona an excellent choice for residential applications. Elegant stainless steel options are also available for rear and side walls.

### Times Square Modern and versatile

Determine your contemporary look. Choose from warm or cool colors to create a fresh look or combine the options to enhance contrast for more depth. Select glass doors and walls for transparency. Use a bare car option to create your style and taste. Times Square adds distinctive features to any public, commercial or residential building.