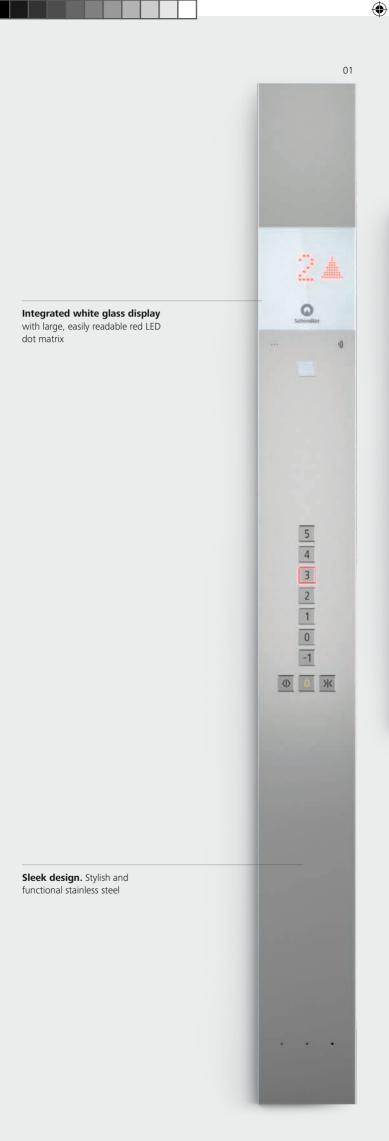

### Fixtures Linea 100

Linea 100 offers functional design in stainless steel. The integrated white glass display comes with large, easily readable red LED dot matrix floor indicator. Push buttons have clear red illumination when a call is recognized.

#### Available for

Schindler 1000 Schindler 3000 Schindler 5000

Design | Elevator deco lines

15