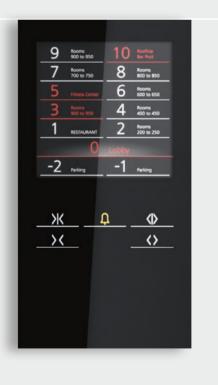

#### EN 81-70

The durable yet stylish car operating panel (COP) and landing signalization devices are impact, scratch, splash, and burn resistant, as well as being extremely easy to clean. In addition to EN81-71, Schindler intercom and indicator systems is also compliant with the EN81- 70 European accessibility standard and EN81-72 and EN81-73 fire-related standards.

0

Position and direction indicator

Sensitive touch or gesture controlled landing operating panel

### **Fixtures**