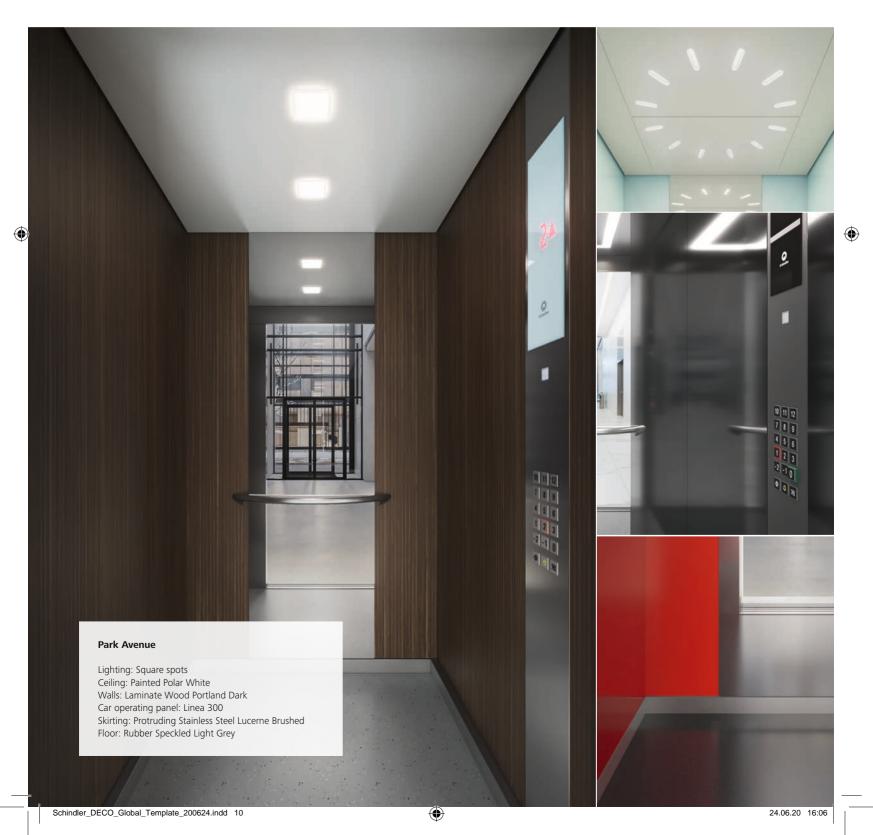

# Park Avenue Sophisticated and elegant

A touch of class. Wooden and textured laminates or backpainted glass walls for a rich, contemporary mode. Or a luxury feel with stainless steel in seven different finishes or decorative glass. Matched lighting completes Park Avenue's elegance.

#### Available for

Schindler 3000 Schindler 5000

**Note:** Specifications, options and colors are subject to change. All cars and options illustrated in this brochure are representative only. The samples shown may vary from the original in color and material.