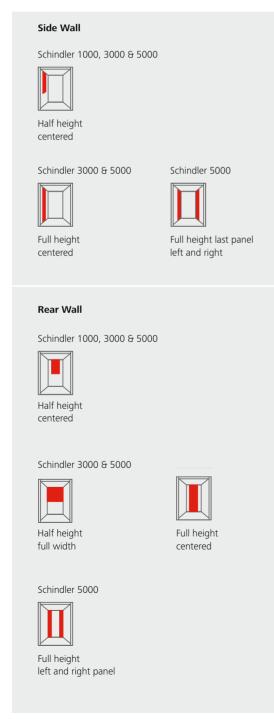

# Ensuring optimal appearance

Mirrors heighten the sense of space, depth and comfort in elevators. Your elevator can be fitted with a full-height or half-height safetyglass mirror on the side or rear wall of the car.