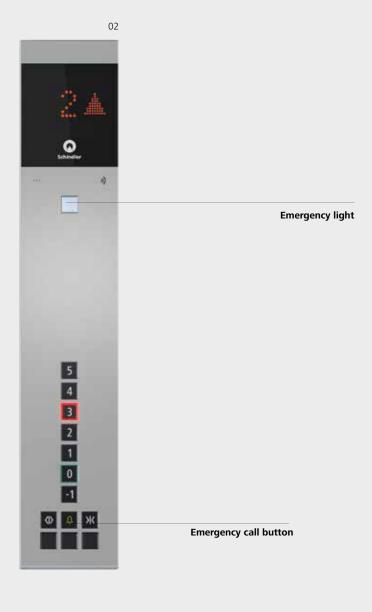

### Fixtures Linea 100

Linea 100 offers functional surface-mounted design in stainless steel. The integrated white glass display comes with a large, easily readable red LED dot matrix floor indicator. Push buttons have clear red illumination when a call is recognized.