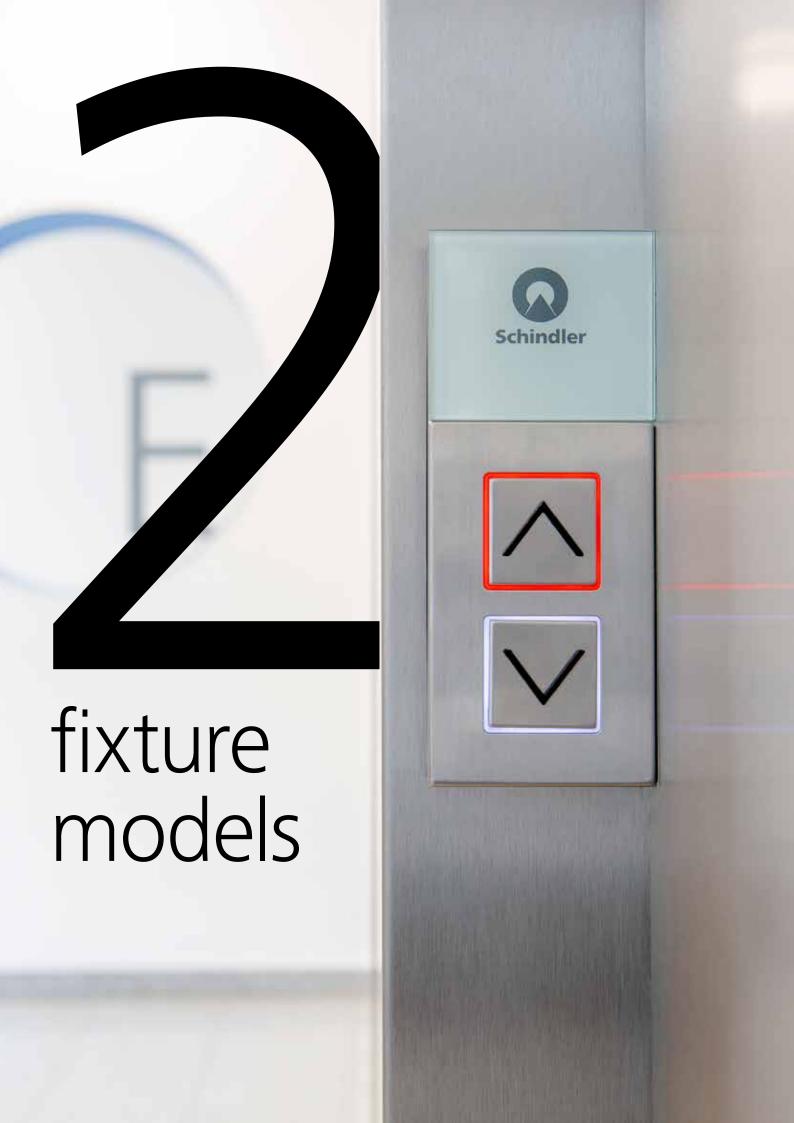

From simple to digitally-enabled, Schindler offers a fixture to complement the design of your elevator. With sleek finishes and flexible options, our fixtures ensure the comfort and accessibility for all.

### Fixtures Linea 100

Linea 100 offers functional surface-mounted design in stainless steel. The integrated white glass display comes with a large, easily readable red LED dot matrix floor indicator. Push buttons have clear red illumination when a call is recognized.

### Fixtures Linea 120

The convenience of our typical user interface converted to a touch version. The stylish design is in resistant glass with light indication to signal all functions, and dot matrix displays with large, easily readable red LEDs.