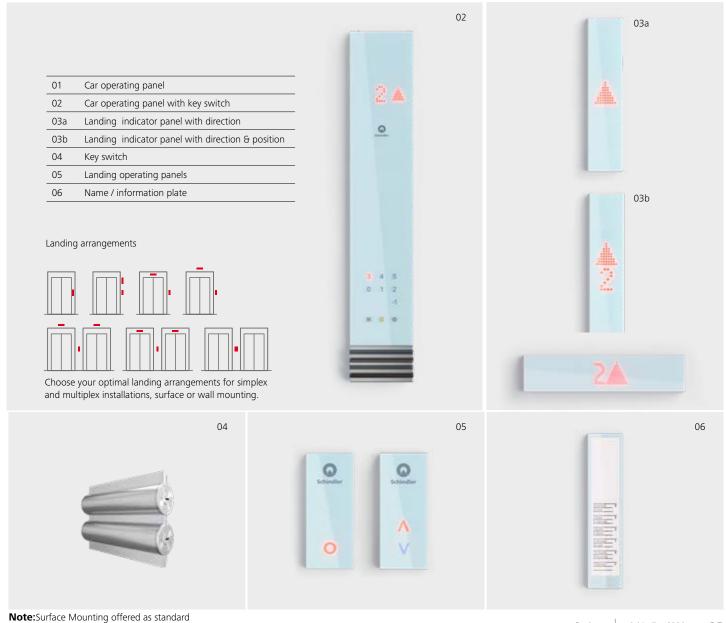

From simple to digitally-enabled, Schindler offers a fixture to complement the design of your elevator. With sleek finishes and flexible options, our fixtures ensure the comfort and accessibility for all.

**Note:** Surface Mounting offered as standard