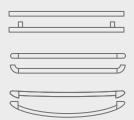

From simple to digitally-enabled, Schindler offers a fixture to complement the design of your elevator. With sleek finishes and flexible options, our fixtures ensure the comfort and accessibility for all.

### Fixtures Linea 100

Linea 100 offers functional surface-mounted design in stainless steel. The integrated white glass display comes with a large, easily readable red LED dot matrix floor indicator. Push buttons have clear red illumination when a call is recognized.

### Fixtures Linea 120

The convenience of our typical user interface converted to a touch version. The stylish design is in resistant glass with light indication to signal all functions, and dot matrix displays with large, easily readable red LEDs.