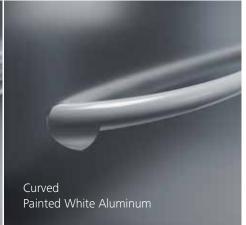

Choose the handrail shape you prefer:

Straight, straight with curved ends, or curved.

- 01 Stainless Steel Montreux Mirror
- Stainless Steel Lucerne Brushed
- Painted White Aluminum (only available with the curved handrail)