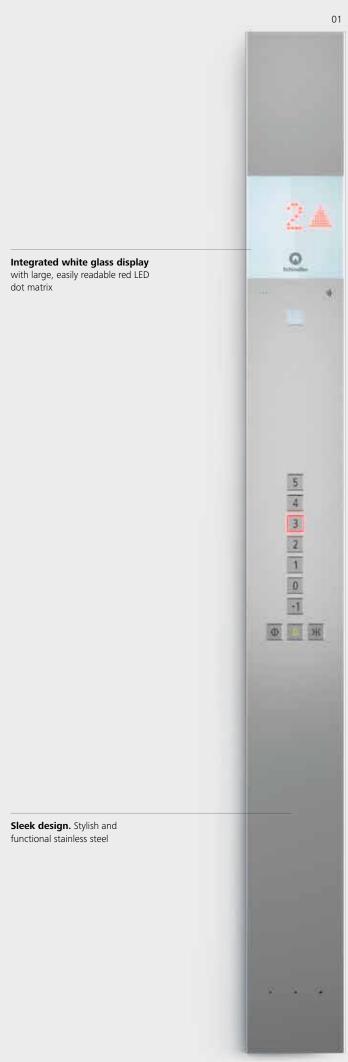

### Fixtures Linea 100

Linea 100 offers functional surface-mounted design in stainless steel. The integrated white glass display comes with a large, easily readable red LED dot matrix floor indicator. Push buttons have clear red illumination when a call is recognized.