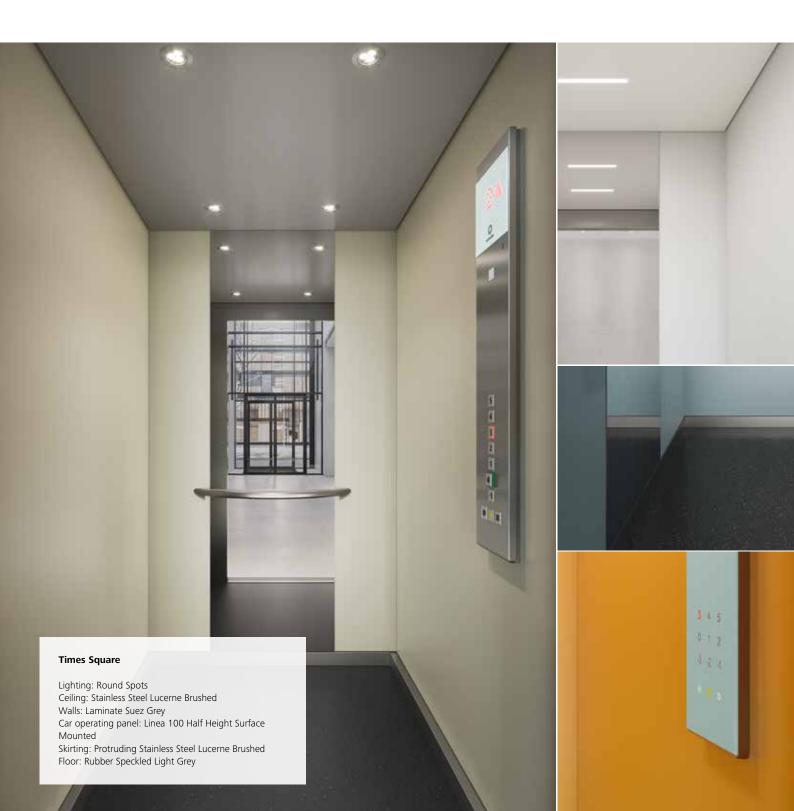

### Times Square Modern and versatile

Determine your contemporary look. Choose from warm or cool colors to create a fresh look or combine the options to enhance contrast for more depth. Select glass doors and walls for transparency. Use a bare car option to create your style and taste. Times Square adds distinctive features to any public, commercial or residential building.