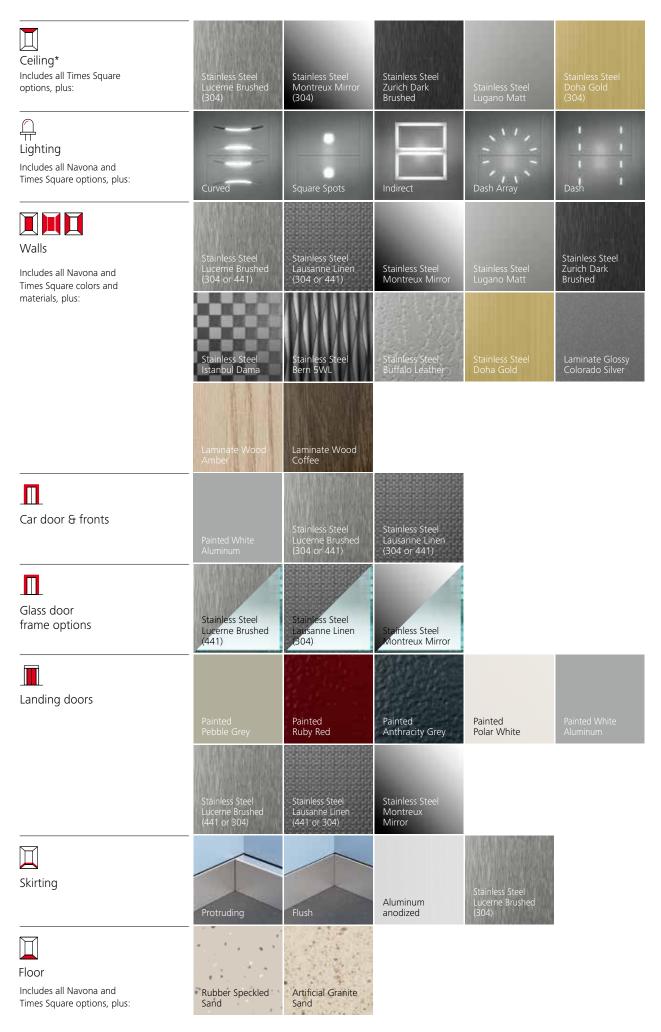

### Times Square Modern and versatile

Determine your contemporary look. Choose from warm or cool colors to create a fresh look or combine the options to enhance contrast for more depth. Select glass doors and walls for transparency. Use a bare car option to create your style and taste. Times Square adds distinctive features to any public, commercial or residential building.