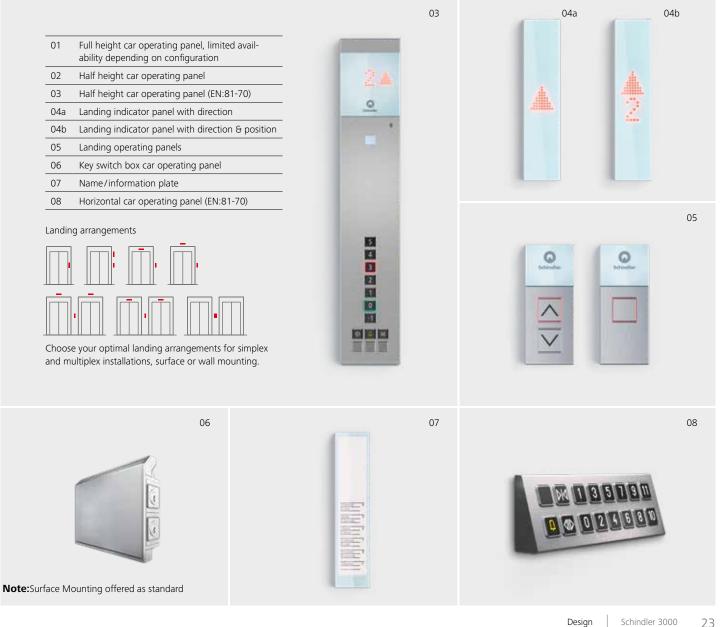

From simple to digitally-enabled, Schindler offers a fixture to complement the design of your elevator. With sleek finishes and flexible options, our fixtures ensure the comfort and accessibility for all.

**Note:** Surface Mounting offered as standard