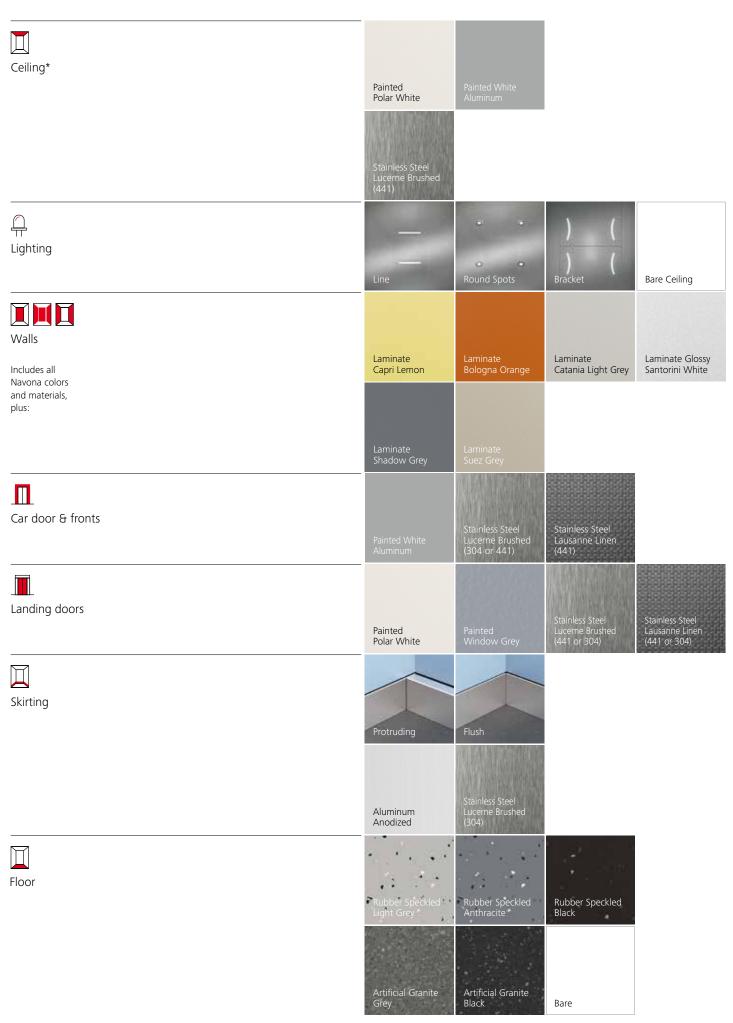

The Schindler 3000 offers fresh colors, robust flooring, and unique ceiling designs. Combine colors, materials, lighting, mirrors, handrails, and fixtures to achieve the ambiance that fits your building. Bring your style to life with the different design lines.

### Navona Functional and durable

Clarity and comfort in your car with this robust design line. Fresh colors, durable accessories, and the option of several different floors make Navona an excellent choice for residential applications. Elegant stainless steel options are also available for rear and side walls.

### Times Square Modern and versatile

Determine your contemporary look. Choose from warm or cool colors to create a fresh look or combine the options to enhance contrast for more depth. Select glass doors and walls for transparency. Use a bare car option to create your style and taste. Times Square adds distinctive features to any public, commercial or residential building.

## Park Avenue Sophisticated and elegant

A touch of class. Wooden and textured laminates or backpainted glass walls for a rich, contemporary mode. Or a luxury feel with stainless steel in seven different finishes or decorative glass. Matched lighting completes Park Avenue's elegance.