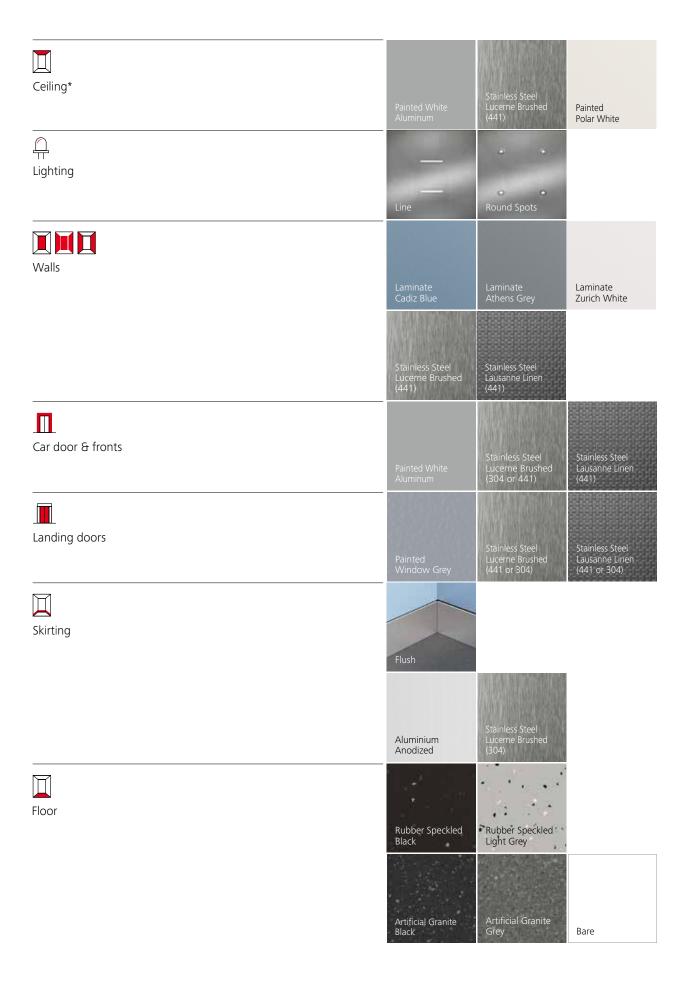

The Schindler 3000 offers fresh colors, robust flooring, and unique ceiling designs. Combine colors, materials, lighting, mirrors, handrails, and fixtures to achieve the ambiance that fits your building. Bring your style to life with the different design lines.