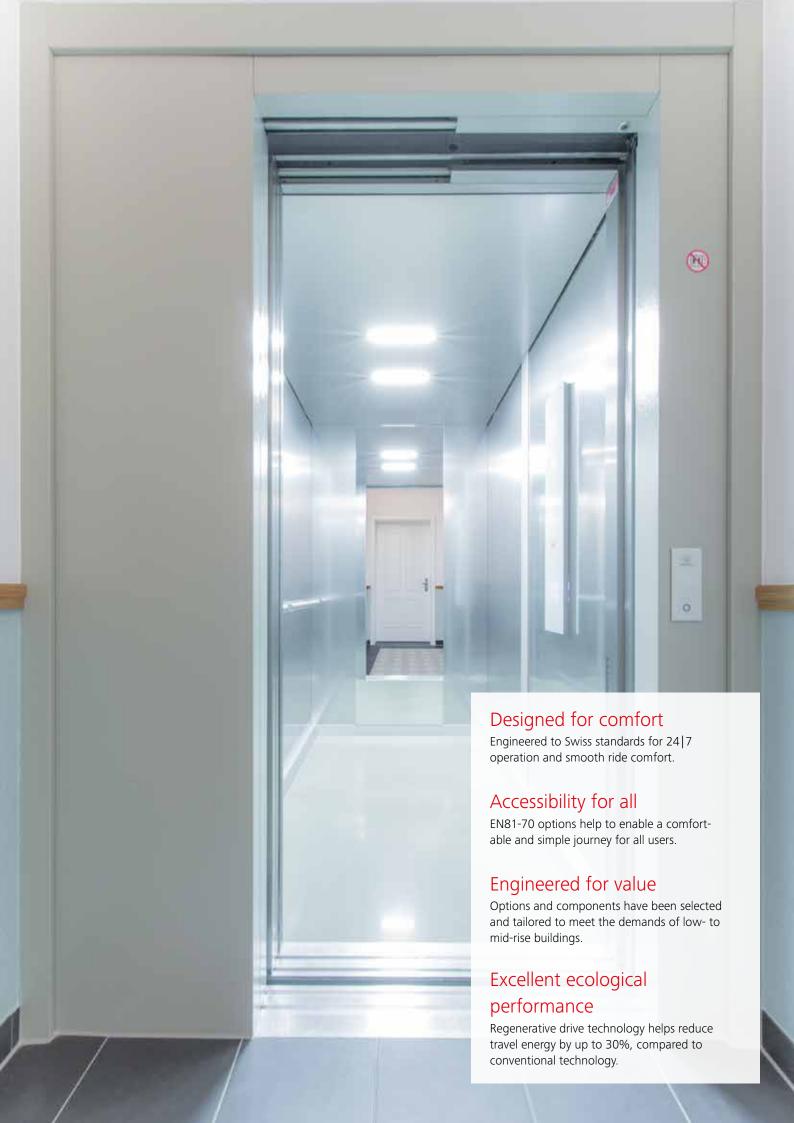

Schindler 3000 (EU)
Stylish, comfortable and easy

With distinctive designs and swiss-engineered components, the Schindler 3000 is a perfect and practical – solution for residential buildings, hotels and small commercial projects. Take advantage of leading energyefficient technologies and digital services, all in an economical package. Give your passengers a smooth, safe, and comfortable ride.

## Schindler 3000 Stylish, comfortable and easy

Schindler 3000 offers easy and tailored options to make it the perfect fit for low-rise buildings. With a maximum travel up to 75 meters, speeds up to 1.6 m/s, and a capacity of up to 1150 kilograms, it has been specifically and economically designed to meet the demands of hotels and residential buildings.

Schindler 3000 is designed, engineered and rigorously tested to ensure smooth, quiet and efficient operation throughout your elevator's long life cycle.