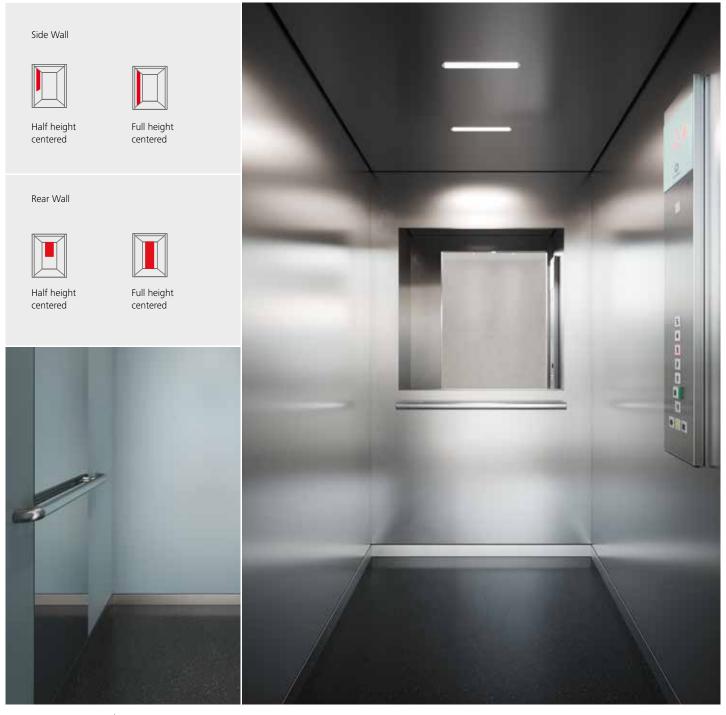

### Ensuring optimal appearance

Mirrors heighten the sense of space, depth, and comfort in elevators – and provide a vital service for passengers. Your elevator can be fitted with a full-height or half-height safetyglass mirror on the side or rear wall of the car.

### A range of shapes and finishes

Handrails convey a feeling of security. Schindler stainless steel handrails are designed to blend with car interiors, shapes and textures, and can be mounted to the side and rear walls. Available in curved, straight, straight with curved ends, and revolving layouts.

### Customize your handrails

Handrails convey a feeling of security. Our handrails are designed to blend with car interiors, shapes and textures.

The handrails can be mounted in different combinations of side and rear walls, either only one handrail piece on the rear or side walls, two handrail pieces on the side walls or handrails on three walls. They can be connected straight or revolving.

Choose the handrail shape you prefer:

Straight, straight with curved ends, or curved.

- 01 Stainless Steel Montreux Mirror
- Stainless Steel Lucerne Brushed
- Painted White Aluminum (only available with the curved handrail)