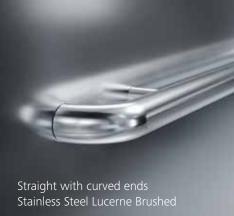

### A range of shapes and finishes

Handrails convey a feeling of security. Schindler stainless steel handrails are designed to blend with car interiors, shapes and textures, and can be mounted to the side and rear walls. Available in curved, straight, straight with curved ends, and revolving layouts.

Choose the handrail shape you prefer:

Straight, straight with curved ends, or curved.

- 01 Stainless Steel Montreux Mirror
- Stainless Steel Lucerne Brushed
- Painted White Aluminum (only available with the curved handrail)