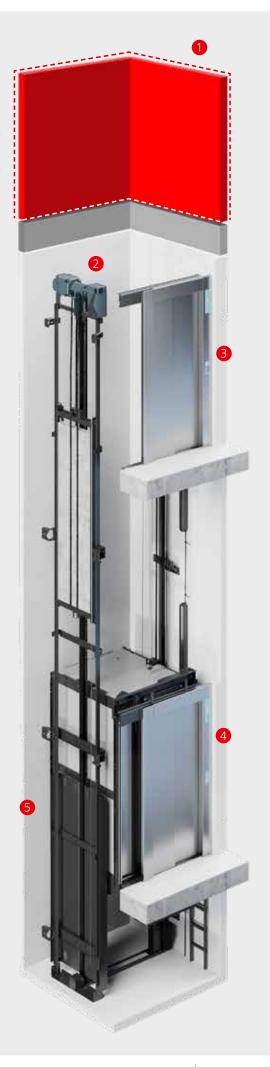

#### Machine-room-less design

All main drive, traction and control equipment sits in the shaft, leaving architects and designers free to use the extra space for more productive purposes. And thanks to the compact gearless machine, a larger car can be fitted into a standard shaft space, reducing headroom space and pit depth.

### 2 Smaller motor and traction sheave

Schindler's Suspension Traction Media (STM) system guarantees a quieter, smoother ride and does not require any oil or lubricant. STM also saves shaft space because of the smaller motor and traction sheave -70% smaller than traditional systems. For passengers that means a better ride, while building owners will appreciate the increased reliability and efficiency.

### Built-in, digitally-enabled controller

Schindler 3000's controller is built directly into a standard door frame at the top landing. This solution simplifies elevator installation, provides easy access, and saves space.

This digitally-enabled controller can support remote monitoring and maintenance of the elevator after it is turned over for service.

### More usable building space

Less space for components, more usable building space and more room for passengers. Schindler 3000's innovative platform ensures that a standard-sized shaft can carry a wider car with bigger load capacity and allows for a reduced pit.

### **5** Energy efficient technology

A regenerative inverter helps you to cut operational costs by reducing energy consumption. While conventional inverters dissipate the brake energy on brake resistors - thus wasting valuable resources and heating the machine room – Schindler regenerative inverters return brake energy to the building's electrical devices or into the grid. This minimizes energy consumption and reduces the cooling requirement in the machine room by up to 50%\*.