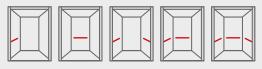

### Customize your handrails

Handrails convey a feeling of security. Our handrails are designed to blend with car interiors, shapes and textures.

The handrails can be mounted in different combinations of side and rear walls, either only one handrail piece on the rear or side walls, two handrail pieces on the side walls or handrails on three walls. They can be connected straight or revolving.