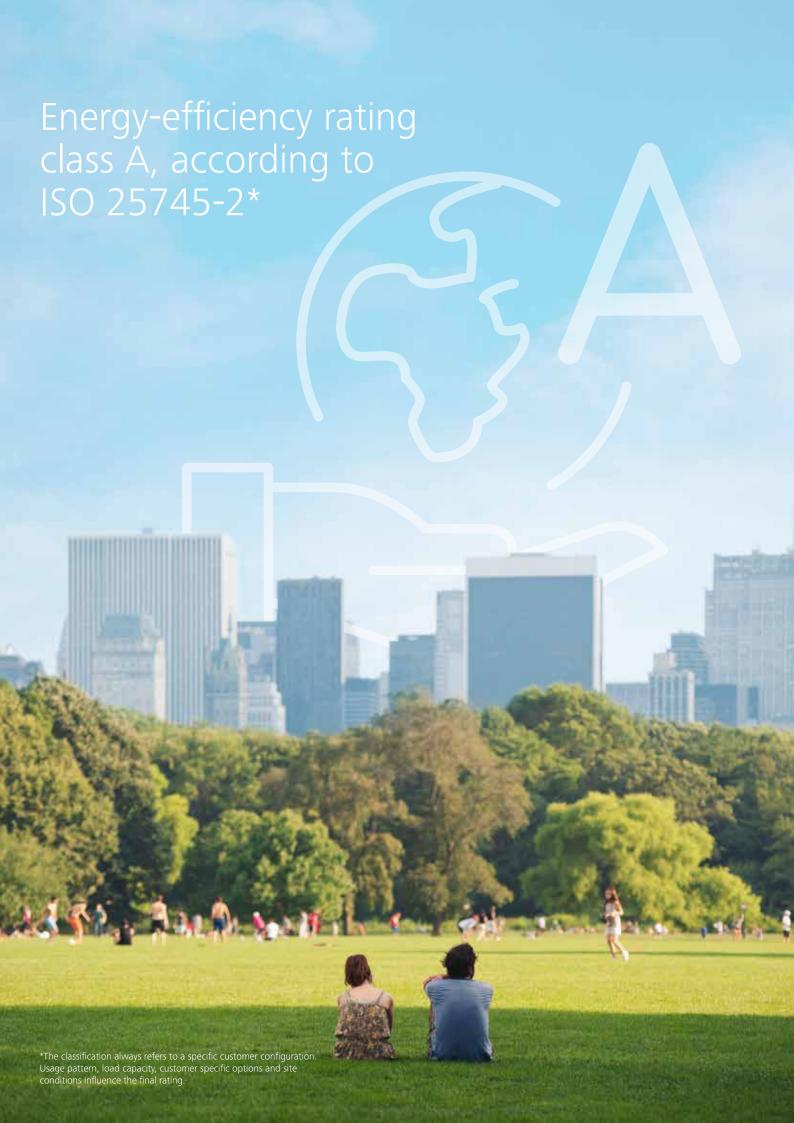

### Key figures

| Capacity                         | 320-1150 kg                                                                                |
|----------------------------------|--------------------------------------------------------------------------------------------|
| Travel height                    | Up to 75 m                                                                                 |
| Stops                            | Max 25 stops                                                                               |
| Speed                            | 1.0-1.6 m/s                                                                                |
| Machine room                     | Machine-room-less                                                                          |
| Drive system                     | Frequency controlled, eco-friendly regenerative drive technology                           |
| Group size                       | Up to 8 cars                                                                               |
| Entrances                        | One- or two-sided                                                                          |
| Interior                         | 3 interior design lines, fresh wall colors and wide range of fixtures, and bare car option |
| Energy efficiency classification | Class A, according to ISO 25745-2*                                                         |
|                                  |                                                                                            |

## Class A energy-efficiency rating

Improving energy efficiency is essential in order to reduce the environmental impact of elevators and the buildings they serve. Regenerative drive, LED lighting and stand-by mode while parked, are standard ecofriendly features in all Schindler 3000 elevators, aiming to achieve the highest energy-efficiency rating class A, according to ISO 25745-2\*. A Schindler 3000 is enabled for remote connectivity to improve service efficiency and reduce unnecessary trips to the installation.