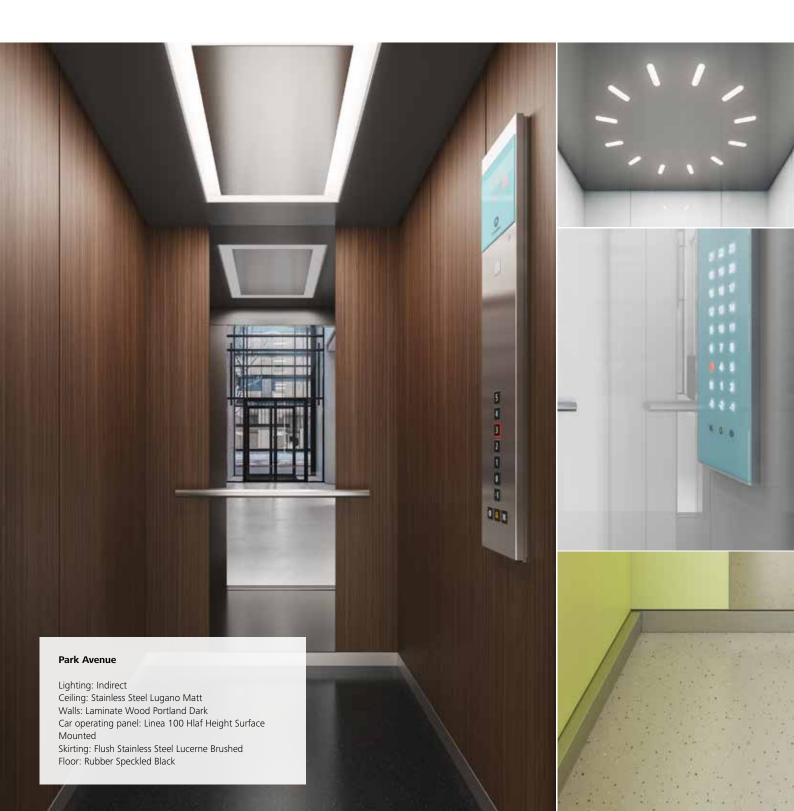

## Park Avenue Sophisticated and elegant

A touch of class. Wooden and textured laminates or backpainted glass walls for a rich, contemporary mode. Or a luxury feel with stainless steel in seven different finishes or decorative glass. Matched lighting completes Park Avenue's elegance.