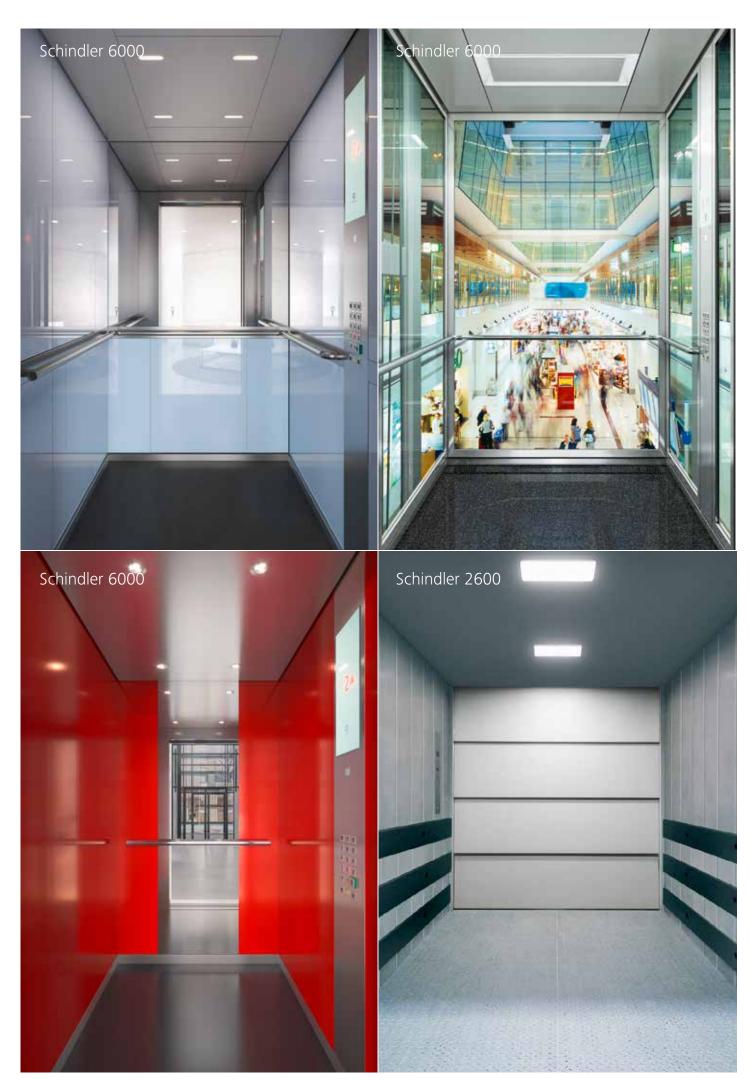

### Schindler 2600

Our freight elevator for complex transport tasks

| Capacity      | 1000 – 4000 kg, 13 – 53 persons                                                         |
|---------------|-----------------------------------------------------------------------------------------|
| Travel height | Max. 65 m, max. 21 floors                                                               |
| Entrance      | One- or two-sided                                                                       |
| Door width    | 800 – 2500 mm                                                                           |
| Door height   | 2000 – 2500 mm                                                                          |
| Drive         | Frequency controlled gearless machine                                                   |
| Speed         | 0.8 to 1.6 m/s                                                                          |
| Control       | Pick-up, down collective and collective/<br>selective mode, groups of up to 4 elevators |
| Equipment     | Flexible range of interiors                                                             |
|               |                                                                                         |

## Schindler 5500

Our passenger elevator for commercial and high-end residential buildings with high performance and unique design flexibility

| Capacity      | 630 - 2600 kg                                                             |
|---------------|---------------------------------------------------------------------------|
| Travel height | Up to 150 m                                                               |
| Stops         | Max 50 stops                                                              |
| Speed         | 1.0 - 3.0 m/s                                                             |
| Drive system  | Machine room or machine room-less solution, eco-friendly gearless machine |