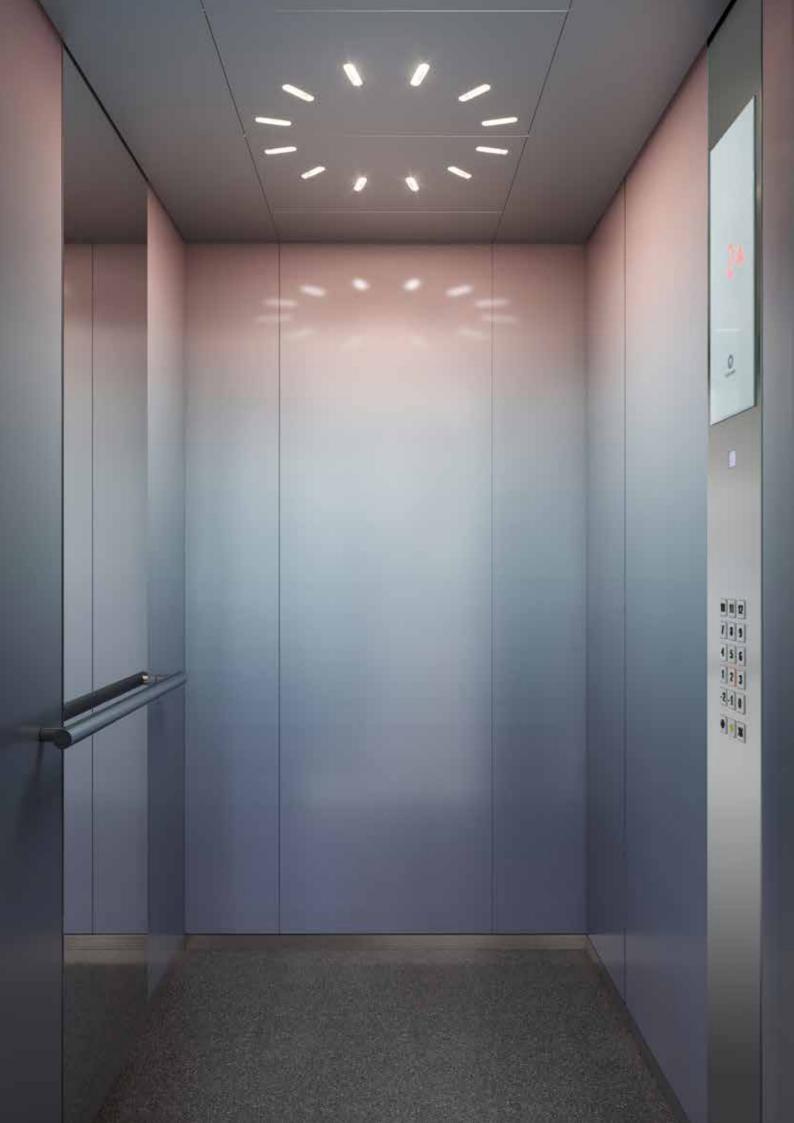

# Sunset Boulevard Inspiring and bold

Aim high for passenger excitement in upmarket locations like hotels, clubs and restaurants. The combination of premium-quality materials, captivating patterns and splashy color gradients make this car a unique experience. Make your elevator your stage.

### Digital print on satinated glass

Gorgeous and intense colors, emphasized through satin glass for more elegance. From atmospheric blue-red to warm gray-beige color gradients, this design allows you to create a fascinating ambiance and an unforgettable ride experience.

#### Illuminated handrails and skirting

Small details, big impact. Illuminated handrails and skirting give the car a unique final touch.

#### Glass walls and doors

Add panorama to your elevator. Select glass panels for side walls or rear wall, or both for complete transparency.

### Sunset Boulevard From contemporary to elegant.

Car operating panel: Linea 300 flush mounted full height Skirting: Protruding Floor: Artificial Granite Black