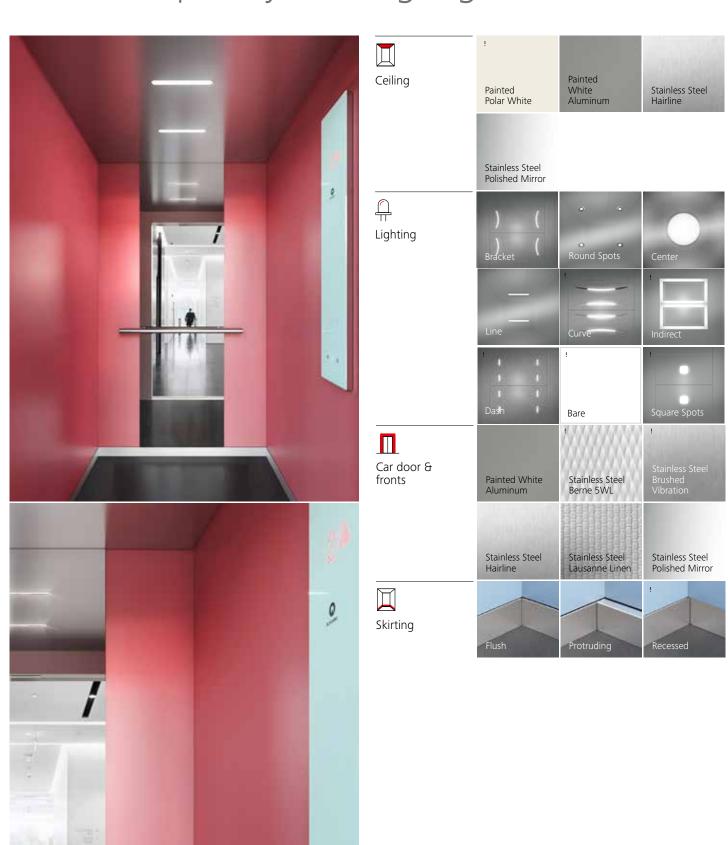

# Times Square

# Let color speak your language.

#### **Times Square**

Lighting: Curve Ceiling: Stainless Steel Hairline Walls: Painted Laminate Mascara Red Car operating panel: Linea 120 surface mounted half height Skirting: Flush

Floor: Artificial Granite Black