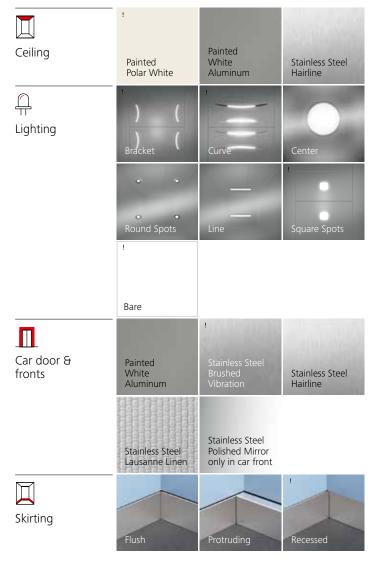

### Four design lines Infinite possibilities

Create the look and feel you like. Combine colors, materials, lighting, mirrors, handrails and fixtures to achieve the ambiance that fits your building. Choose from one of our interior design lines or design an individual car that fits your needs.

### Functional and durable

Clarity and comfort in your car with this robust design line. Fresh colors, durable accessories, and the option of five different floors make Navona an excellent choice for residential applications. Stainless steel option for rear and side walls.

### Times Square Modern and versatile

Determine your contemporary look. Choose from warm or cool colors to create a fresh look or combine the options to enhance contrast for more depth. Select glass doors and walls for transparency. Use a bare car option to create your style and taste. Times Square adds distinctive features to any public, commercial or residential building.

### Park Avenue Sophisticated and elegant

A touch of class. Back-painted glass walls or wood laminate for a rich, contemporary mode. Or a luxury feel with gold or silver shimmer on metallic glass collection and bronze or satinated grey on stainless steel. Matched lighting completes Park Avenue's elegance.

# Sunset Boulevard Inspiring and bold

Aim high for passenger excitement in upmarket locations like hotels, clubs and restaurants. The combination of premium-quality materials, captivating patterns and splashy color gradients make this car a unique experience. Make your elevator your stage.