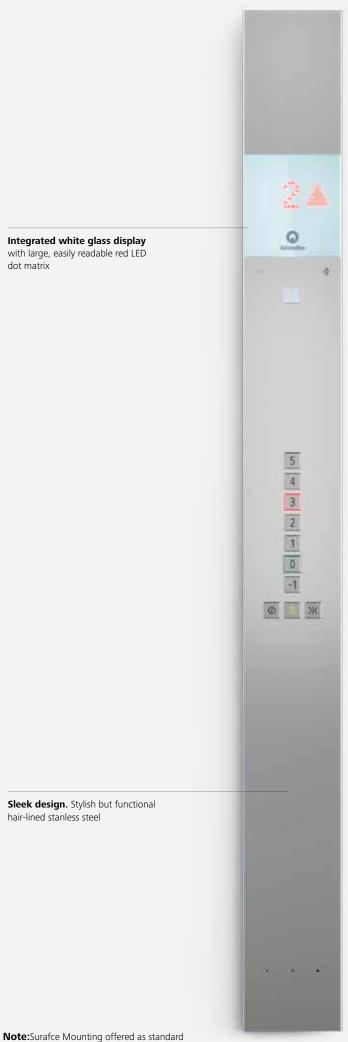

### Fixtures Linea 100

Linea 100 offers functional design in stainless steel. The display is integrated in white glass, large, easily readable, and red LED dot matrix. Push buttons are clear with red call confirmation.