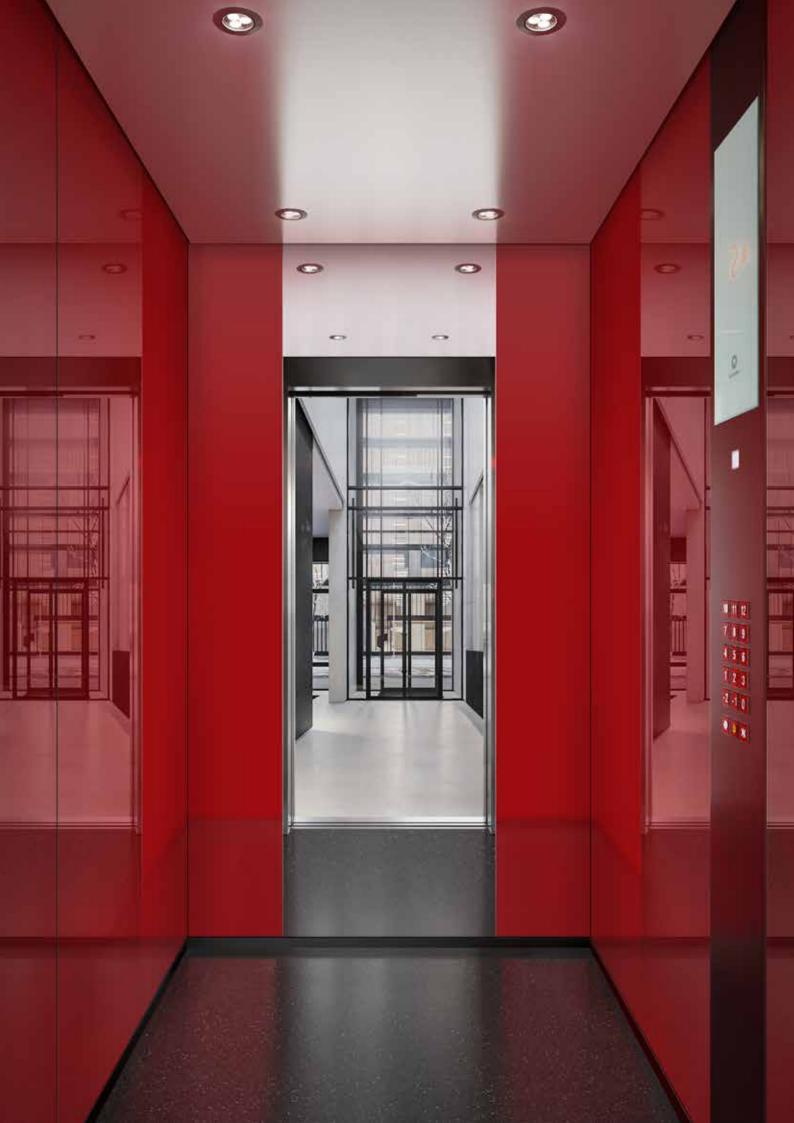

# Times Square

# Let color speak your language.

#### **Times Square**

Lighting: Curve Ceiling: Stainless Steel Hairline Walls: Painted Laminate Mascara Red Car operating panel: Linea 120 surface mounted half height Skirting: Flush

Floor: Artificial Granite Black