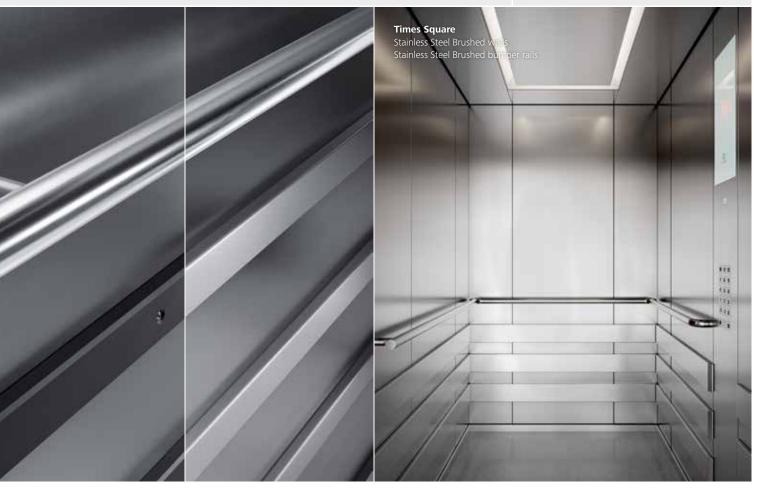

### Times Square Modern and versatile

Determine your contemporary look. Choose from warm or cool colors to create a fresh look or combine the options to enhance contrast for more depth. Select glass doors and walls for transparency. Use a bare car option to create your style and taste. Times Square adds distinctive features to any public, commercial or residential building.

#### **Times Square**

Lighting: Curve Ceiling: Stainless Steel Hairline Walls: Painted Laminate Mascara Red Car operating panel: Linea 120 surface mounted half height Skirting: Flush

Floor: Artificial Granite Black