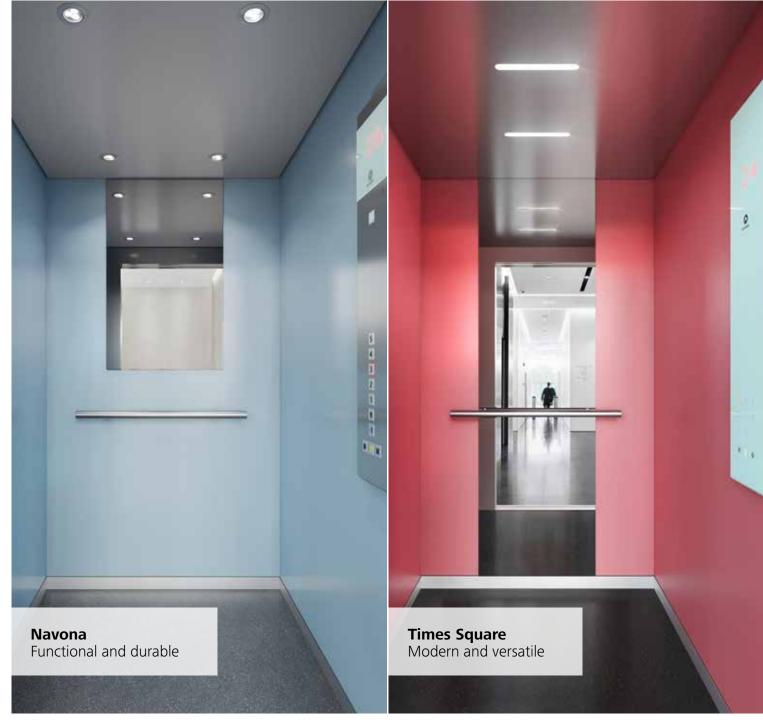

### Navona

### Functional and durable

Clarity and comfort in your car with this robust design line. Fresh colors, durable accessories, and the option of five different floors make Navona an excellent choice for residential applications. Stainless steel option for rear and side walls.

### Functional and durable

### Times Square Modern and versatile

Determine your contemporary look. Choose from warm or cool colors to create a fresh look or combine the options to enhance contrast for more depth. Select glass doors and walls for transparency. Use a bare car option to create your style and taste. Times Square adds distinctive features to any public, commercial or residential building.