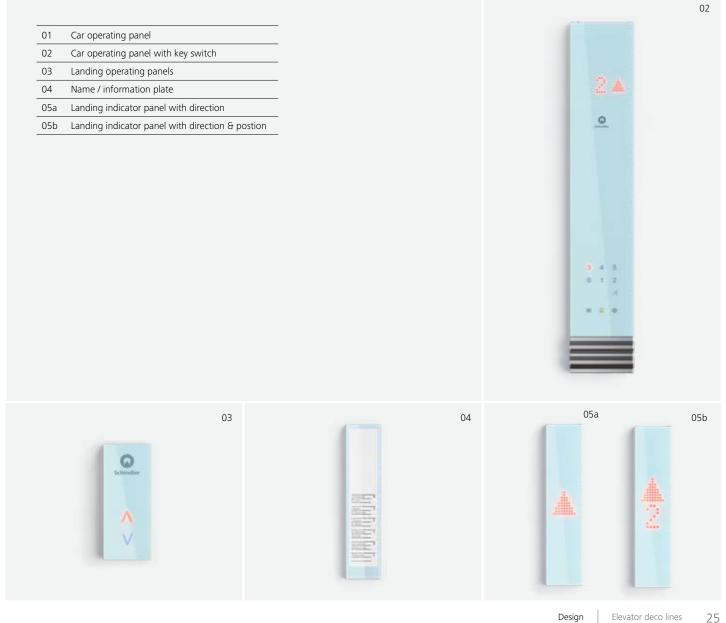

### Fixtures Linea 100

Linea 100 offers functional design in stainless steel. The display is integrated in white glass, large, easily readable, and red LED dot matrix. Push buttons are clear with red call confirmation.

### Fixtures Linea 120

The convenience of our typical user interface converted to a touch version. The stylish design is in resistant glass with light indication to signal all functions, and dot matrix displays with large, easily readable, red LEDs.

### Fixtures Linea 300

An upmarket user interface to enhance your elevator's looks, with an intuitive, efficient design. The display is in black glass, with buttons positioned on elegant black stainless steel, or white glass display on typical stainless steel color finishing.