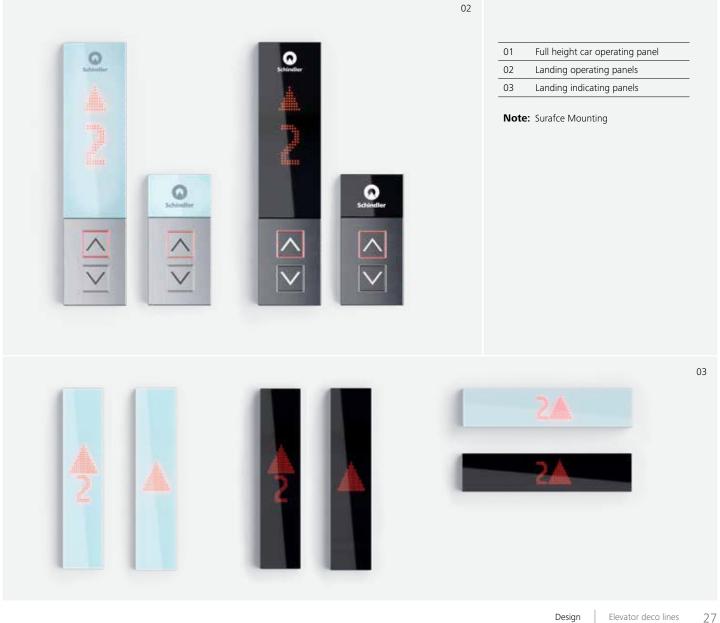

### Fixtures Linea 100

Linea 100 offers functional design in stainless steel. The display is integrated in white glass, large, easily readable, and red LED dot matrix. Push buttons are clear with red call confirmation.

### Fixtures Linea 120

The convenience of our typical user interface converted to a touch version. The stylish design is in resistant glass with light indication to signal all functions, and dot matrix displays with large, easily readable, red LEDs.

### Fixtures Linea 300

An upmarket user interface to enhance your elevator's looks, with an intuitive, efficient design. The display is in black glass, with buttons positioned on elegant black stainless steel, or white glass display on typical stainless steel color finishing.