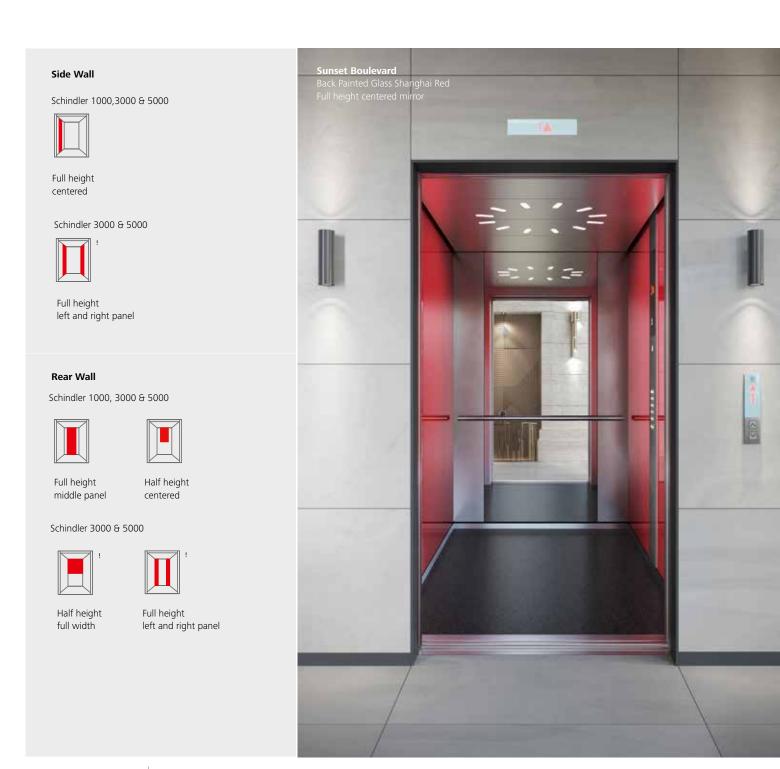

# Sunset Boulevard Inspiring and bold

Aim high for passenger excitement in upmarket locations like hotels, clubs and restaurants. The combination of premium-quality materials, captivating patterns and splashy color gradients make this car a unique experience. Make your elevator your stage.

### Sunset Boulevard From contemporary to elegant.

Car operating panel: Linea 300 flush mounted full height Skirting: Protruding Floor: Artificial Granite Black