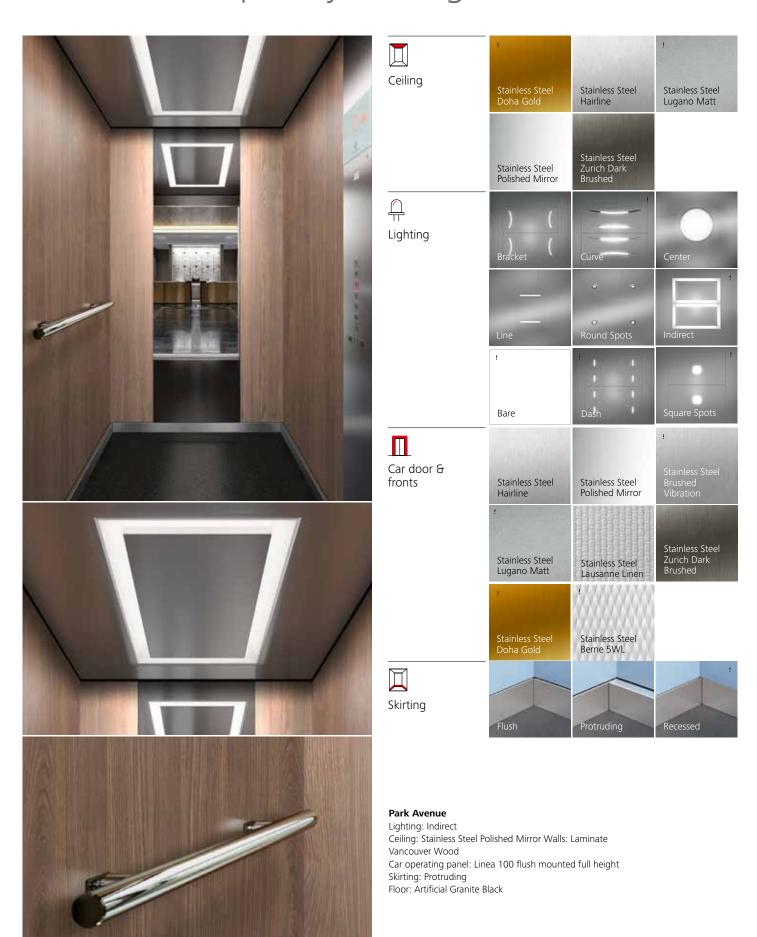

### Park Avenue Sophisticated and elegant

A touch of class. Back-painted glass walls or wood laminate for a rich, contemporary mode. Or a luxury feel with gold or silver shimmer on metallic glass collection and bronze or satinated grey on stainless steel. Matched lighting completes Park Avenue's elegance.

### **Back painted glass**

By putting color behind glass, you create a high gloss and vibrant effect that adds a pleasant ambiance to your car. In order to make the back painted glass walls perfectly fit the overall appearance of the building, you can either choose from pre-selected colors or optionally specify any NCS (Natural Color System) color.

#### Wave

The optional "wave", a rounded design element that beautifully merges ceiling and rear wall, provides the car with unique elegance.

#### Illuminated handrails and skirting

Highlight your car with illuminated handrails and skirting for a special effect and a lasting impression.

### Glass walls and doors

Select transparent glass panels for side walls or rear wall, or both to add marvelous panorama to your elevator.

### Park Avenue

### From contemporary to elegant.

| Walls |                                                              | Laminate                                                          |                                             |                                           |                                           | Laminate                                       |
|-------|--------------------------------------------------------------|-------------------------------------------------------------------|---------------------------------------------|-------------------------------------------|-------------------------------------------|------------------------------------------------|
|       | Laminate<br>Oxford Blue                                      | Petersburg<br>Amber                                               | Laminate<br>Santorini White                 | Laminate<br>Stockholm Grey                | Laminate<br>Toronto Titanium              | Birmingham<br>Antracite                        |
|       | Laminate<br>Kashmir Blue                                     | Laminate<br>Arosa Wood                                            | Laminate<br>Vancouver Wood                  | Laminate<br>Slavonia Wood                 | Laminate<br>Chicago Wood                  | Painted White<br>Aluminum Back<br>Framed Glass |
|       | Back Painted<br>Glass<br>Stockholm Grey                      | !<br>Back Painted<br>Glass<br>Toronto Titanium                    | !<br>Back Painted<br>Glass<br>Helsinki Grey | !<br>Back Painted<br>Glass<br>Leon Silver | Back Painted<br>Glass<br>Petersbug Amber  | Back Painted<br>Glass<br>Shanghai Red          |
|       | Back Painted<br>Glass<br>Antigua Celestine                   | !<br>Back Painted<br>Glass<br>Jodhpur Blue                        | Back Painted<br>Glass<br>Kashmir Blue       | !<br>Stainless Steel<br>Berne 5WL         | !<br>Stainless Steel<br>Brushed           | !<br>Stainless Steel<br>Doha Gold              |
|       | Stainless Steel<br>Hairline (Solid/<br>Back framed<br>glass) | Stainless Steel<br>Lausanne<br>Linen (Solid/Back<br>framed glass) | Stainless Steel<br>Polished Mirror          | !<br>Stainless Steel<br>Lugano Matt       | Stainless Steel<br>Zurich Dark<br>Brushed | !<br>Glass                                     |
| Floor | Rubber Speckled                                              | Rubber Speckled                                                   | Rubber Speckled                             | !<br>Rubber Speckled                      | !                                         | Rubber                                         |
|       | Black  Artificial Granite Black                              | Rubber Speckled<br>Anthracite<br>Artificial Granite<br>Brown      | Light Grey  Artificial Granite Grey         | Sand  Artificial Granite Sand             | Rubber Grey  !  Aluminum Checker Plates   | Studded Grey                                   |