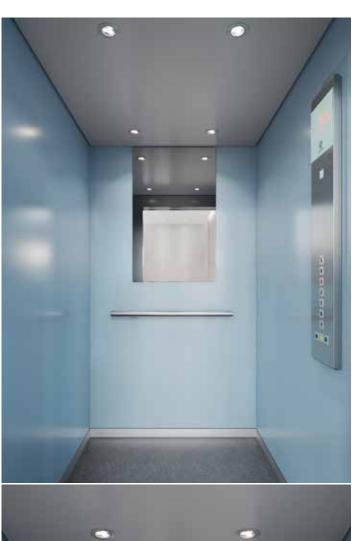

### Park Avenue Sophisticated and elegant

A touch of class. Back-painted glass walls or wood laminate for a rich, contemporary mode. Or a luxury feel with gold or silver shimmer on metallic glass collection and bronze or satinated grey on stainless steel. Matched lighting completes Park Avenue's elegance.

### Park Avenue

### From contemporary to elegant.

| Walls |                                                              | Laminate                                                          |                                             |                                           |                                           | Laminate                                       |
|-------|--------------------------------------------------------------|-------------------------------------------------------------------|---------------------------------------------|-------------------------------------------|-------------------------------------------|------------------------------------------------|
|       | Laminate<br>Oxford Blue                                      | Petersburg<br>Amber                                               | Laminate<br>Santorini White                 | Laminate<br>Stockholm Grey                | Laminate<br>Toronto Titanium              | Birmingham<br>Antracite                        |
|       | Laminate<br>Kashmir Blue                                     | Laminate<br>Arosa Wood                                            | Laminate<br>Vancouver Wood                  | Laminate<br>Slavonia Wood                 | Laminate<br>Chicago Wood                  | Painted White<br>Aluminum Back<br>Framed Glass |
|       | Back Painted<br>Glass<br>Stockholm Grey                      | !<br>Back Painted<br>Glass<br>Toronto Titanium                    | !<br>Back Painted<br>Glass<br>Helsinki Grey | !<br>Back Painted<br>Glass<br>Leon Silver | Back Painted<br>Glass<br>Petersbug Amber  | Back Painted<br>Glass<br>Shanghai Red          |
|       | Back Painted<br>Glass<br>Antigua Celestine                   | !<br>Back Painted<br>Glass<br>Jodhpur Blue                        | Back Painted<br>Glass<br>Kashmir Blue       | !<br>Stainless Steel<br>Berne 5WL         | !<br>Stainless Steel<br>Brushed           | !<br>Stainless Steel<br>Doha Gold              |
|       | Stainless Steel<br>Hairline (Solid/<br>Back framed<br>glass) | Stainless Steel<br>Lausanne<br>Linen (Solid/Back<br>framed glass) | Stainless Steel<br>Polished Mirror          | !<br>Stainless Steel<br>Lugano Matt       | Stainless Steel<br>Zurich Dark<br>Brushed | !<br>Glass                                     |
| Floor | Rubber Speckled                                              | Rubber Speckled                                                   | Rubber Speckled                             | !<br>Rubber Speckled                      | !                                         | Rubber                                         |
|       | Black  Artificial Granite Black                              | Rubber Speckled<br>Anthracite<br>Artificial Granite<br>Brown      | Light Grey  Artificial Granite Grey         | Sand  Artificial Granite Sand             | Rubber Grey  !  Aluminum Checker Plates   | Studded Grey                                   |