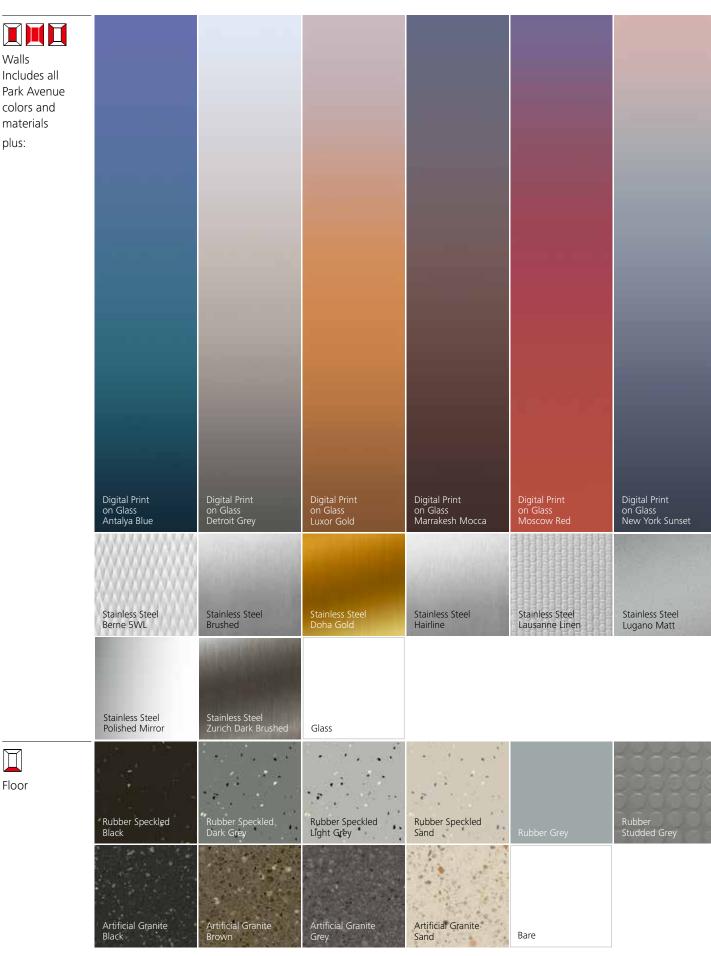

### Park Avenue Sophisticated and elegant

A touch of class. Back-painted glass walls or wood laminate for a rich, contemporary mode. Or a luxury feel with gold or silver shimmer on metallic glass collection and bronze or satinated grey on stainless steel. Matched lighting completes Park Avenue's elegance.

### From contemporary to elegant.

| Walls |                                                              | Laminate                                                          |                                             |                                           |                                           | Laminate                                       |
|-------|--------------------------------------------------------------|-------------------------------------------------------------------|---------------------------------------------|-------------------------------------------|-------------------------------------------|------------------------------------------------|
|       | Laminate<br>Oxford Blue                                      | Petersburg<br>Amber                                               | Laminate<br>Santorini White                 | Laminate<br>Stockholm Grey                | Laminate<br>Toronto Titanium              | Birmingham<br>Antracite                        |
|       | Laminate<br>Kashmir Blue                                     | Laminate<br>Arosa Wood                                            | Laminate<br>Vancouver Wood                  | Laminate<br>Slavonia Wood                 | Laminate<br>Chicago Wood                  | Painted White<br>Aluminum Back<br>Framed Glass |
|       | Back Painted<br>Glass<br>Stockholm Grey                      | !<br>Back Painted<br>Glass<br>Toronto Titanium                    | !<br>Back Painted<br>Glass<br>Helsinki Grey | !<br>Back Painted<br>Glass<br>Leon Silver | Back Painted<br>Glass<br>Petersbug Amber  | Back Painted<br>Glass<br>Shanghai Red          |
|       | Back Painted<br>Glass<br>Antigua Celestine                   | !<br>Back Painted<br>Glass<br>Jodhpur Blue                        | Back Painted<br>Glass<br>Kashmir Blue       | !<br>Stainless Steel<br>Berne 5WL         | !<br>Stainless Steel<br>Brushed           | !<br>Stainless Steel<br>Doha Gold              |
|       | Stainless Steel<br>Hairline (Solid/<br>Back framed<br>glass) | Stainless Steel<br>Lausanne<br>Linen (Solid/Back<br>framed glass) | Stainless Steel<br>Polished Mirror          | !<br>Stainless Steel<br>Lugano Matt       | Stainless Steel<br>Zurich Dark<br>Brushed | !<br>Glass                                     |
| Floor | Rubber Speckled                                              | Rubber Speckled                                                   | Rubber Speckled                             | !<br>Rubber Speckled                      | !                                         | Rubber                                         |
|       | Black  Artificial Granite Black                              | Rubber Speckled<br>Anthracite<br>Artificial Granite<br>Brown      | Light Grey  Artificial Granite Grey         | Sand  Artificial Granite Sand             | Rubber Grey  !  Aluminum Checker Plates   | Studded Grey                                   |