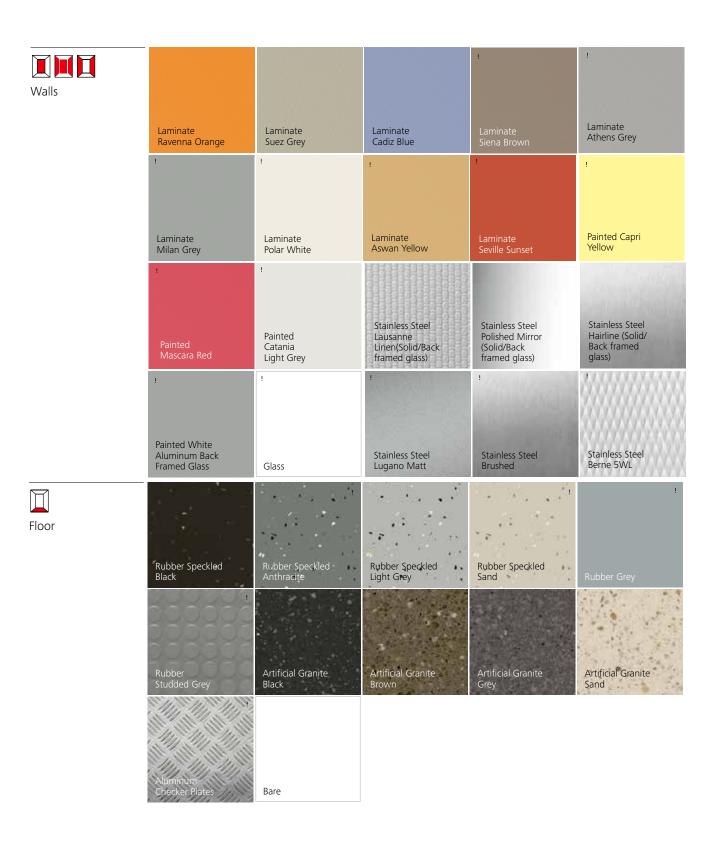

### From contemporary to elegant.

| Walls |                                                              | Laminate                                                          |                                             |                                           |                                           | Laminate                                       |
|-------|--------------------------------------------------------------|-------------------------------------------------------------------|---------------------------------------------|-------------------------------------------|-------------------------------------------|------------------------------------------------|
|       | Laminate<br>Oxford Blue                                      | Petersburg<br>Amber                                               | Laminate<br>Santorini White                 | Laminate<br>Stockholm Grey                | Laminate<br>Toronto Titanium              | Birmingham<br>Antracite                        |
|       | Laminate<br>Kashmir Blue                                     | Laminate<br>Arosa Wood                                            | Laminate<br>Vancouver Wood                  | Laminate<br>Slavonia Wood                 | Laminate<br>Chicago Wood                  | Painted White<br>Aluminum Back<br>Framed Glass |
|       | Back Painted<br>Glass<br>Stockholm Grey                      | !<br>Back Painted<br>Glass<br>Toronto Titanium                    | !<br>Back Painted<br>Glass<br>Helsinki Grey | !<br>Back Painted<br>Glass<br>Leon Silver | Back Painted<br>Glass<br>Petersbug Amber  | Back Painted<br>Glass<br>Shanghai Red          |
|       | Back Painted<br>Glass<br>Antigua Celestine                   | !<br>Back Painted<br>Glass<br>Jodhpur Blue                        | Back Painted<br>Glass<br>Kashmir Blue       | !<br>Stainless Steel<br>Berne 5WL         | !<br>Stainless Steel<br>Brushed           | !<br>Stainless Steel<br>Doha Gold              |
|       | Stainless Steel<br>Hairline (Solid/<br>Back framed<br>glass) | Stainless Steel<br>Lausanne<br>Linen (Solid/Back<br>framed glass) | Stainless Steel<br>Polished Mirror          | !<br>Stainless Steel<br>Lugano Matt       | Stainless Steel<br>Zurich Dark<br>Brushed | !<br>Glass                                     |
| Floor | Rubber Speckled                                              | Rubber Speckled                                                   | Rubber Speckled                             | !<br>Rubber Speckled                      | !                                         | Rubber                                         |
|       | Black  Artificial Granite Black                              | Rubber Speckled<br>Anthracite<br>Artificial Granite<br>Brown      | Light Grey  Artificial Granite Grey         | Sand  Artificial Granite Sand             | Rubber Grey  !  Aluminum Checker Plates   | Studded Grey                                   |