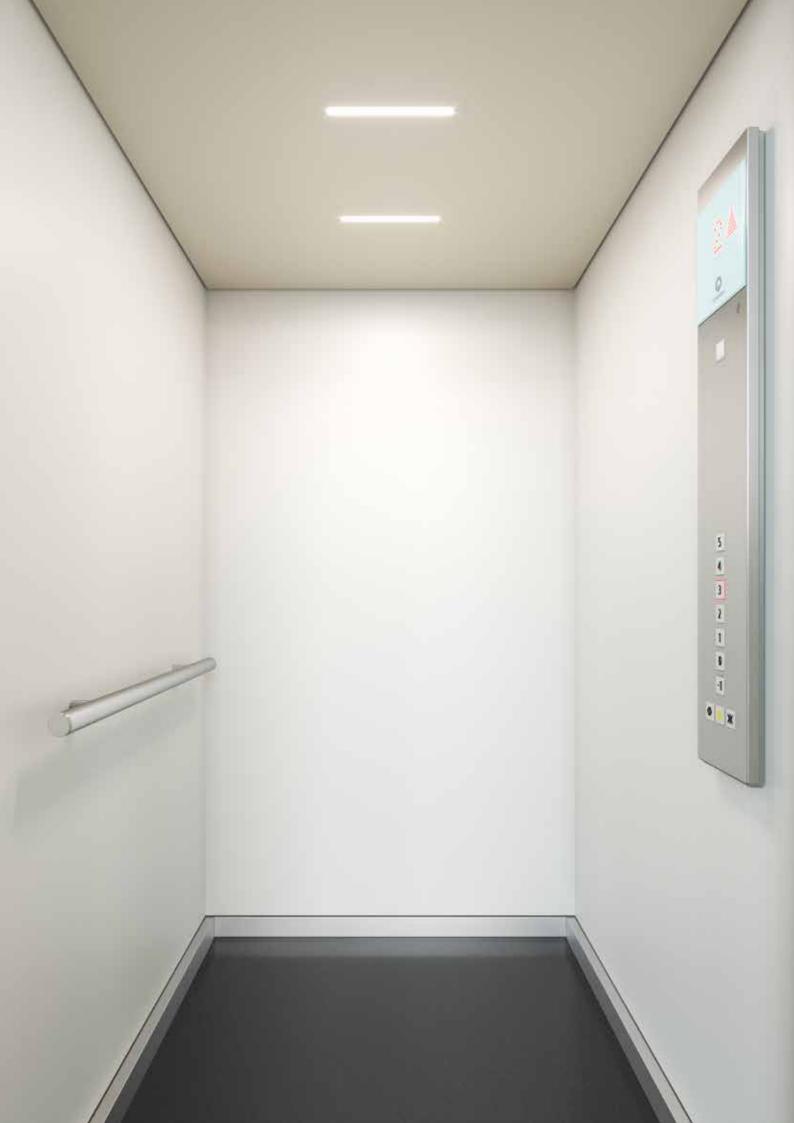

### Functional and durable

Clarity and comfort in your car with this robust design line. Fresh colors, durable accessories, and the option of five different floors make Navona an excellent choice for residential applications. Stainless steel option for rear and side walls.

### Navona

### Functional and durable

#### Navona

Lighting: Round Spots Ceiling: Painted White Aluminum Walls: Painted San Marino Blue

Car operating panel: Linea 100 Surface Mounted Half Height

Skirting: Flush

Floor: Artificial Granite Grey