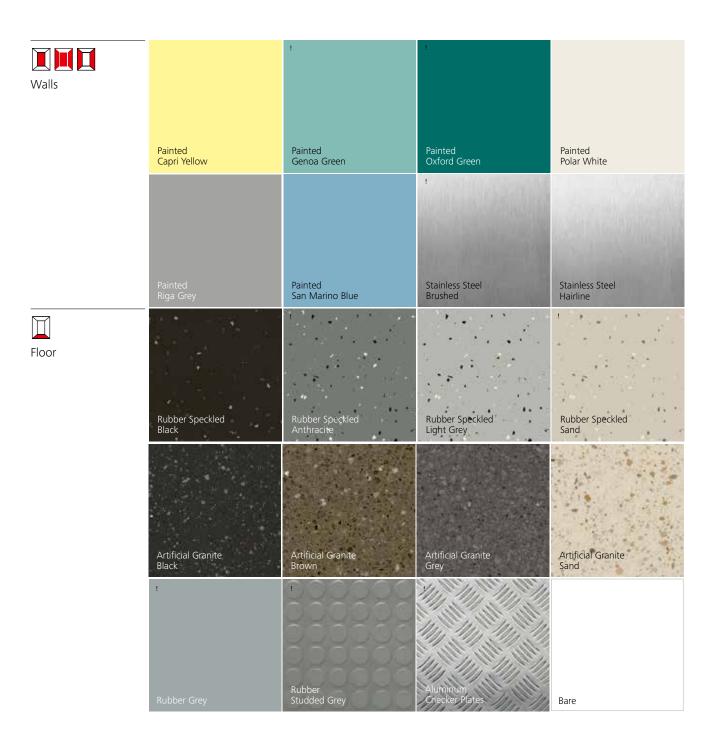

### Four design lines Infinite possibilities

Create the look and feel you like. Combine colors, materials, lighting, mirrors, handrails and fixtures to achieve the ambiance that fits your building. Choose from one of our interior design lines or design an individual car that fits your needs.

### From contemporary to elegant.

| Walls |                                                              | Laminate                                                          |                                             |                                           |                                           | Laminate                                       |
|-------|--------------------------------------------------------------|-------------------------------------------------------------------|---------------------------------------------|-------------------------------------------|-------------------------------------------|------------------------------------------------|
|       | Laminate<br>Oxford Blue                                      | Petersburg<br>Amber                                               | Laminate<br>Santorini White                 | Laminate<br>Stockholm Grey                | Laminate<br>Toronto Titanium              | Birmingham<br>Antracite                        |
|       | Laminate<br>Kashmir Blue                                     | Laminate<br>Arosa Wood                                            | Laminate<br>Vancouver Wood                  | Laminate<br>Slavonia Wood                 | Laminate<br>Chicago Wood                  | Painted White<br>Aluminum Back<br>Framed Glass |
|       | Back Painted<br>Glass<br>Stockholm Grey                      | !<br>Back Painted<br>Glass<br>Toronto Titanium                    | !<br>Back Painted<br>Glass<br>Helsinki Grey | !<br>Back Painted<br>Glass<br>Leon Silver | Back Painted<br>Glass<br>Petersbug Amber  | Back Painted<br>Glass<br>Shanghai Red          |
|       | Back Painted<br>Glass<br>Antigua Celestine                   | !<br>Back Painted<br>Glass<br>Jodhpur Blue                        | Back Painted<br>Glass<br>Kashmir Blue       | !<br>Stainless Steel<br>Berne 5WL         | !<br>Stainless Steel<br>Brushed           | !<br>Stainless Steel<br>Doha Gold              |
|       | Stainless Steel<br>Hairline (Solid/<br>Back framed<br>glass) | Stainless Steel<br>Lausanne<br>Linen (Solid/Back<br>framed glass) | Stainless Steel<br>Polished Mirror          | !<br>Stainless Steel<br>Lugano Matt       | Stainless Steel<br>Zurich Dark<br>Brushed | !<br>Glass                                     |
| Floor | Rubber Speckled                                              | Rubber Speckled                                                   | Rubber Speckled                             | !<br>Rubber Speckled                      | !                                         | Rubber                                         |
|       | Black  Artificial Granite Black                              | Rubber Speckled<br>Anthracite<br>Artificial Granite<br>Brown      | Light Grey  Artificial Granite Grey         | Sand  Artificial Granite Sand             | Rubber Grey  !  Aluminum Checker Plates   | Studded Grey                                   |