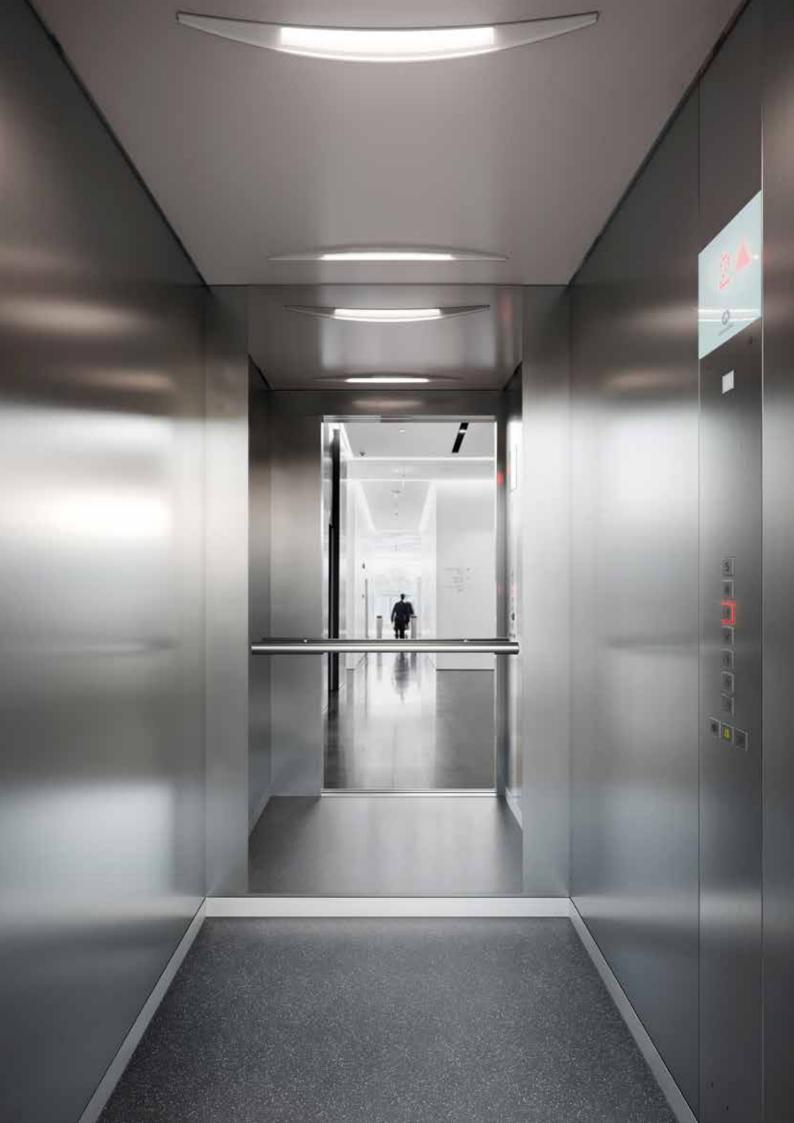

### Times Square Modern and versatile

Determine your contemporary look. Choose from warm or cool colors to create a fresh look or combine the options to enhance contrast for more depth. Select glass doors and walls for transparency. Use a bare car option to create your style and taste. Times Square adds distinctive features to any public, commercial or residential building.

#### Glass walls and doors

Add panorama to your elevator. Select glass panels for side walls or rear wall, or both for complete transparency.

### Glass walls and doors

Select transparent glass panels for side walls or rear wall, or both to add marvelous panorama to your elevator.