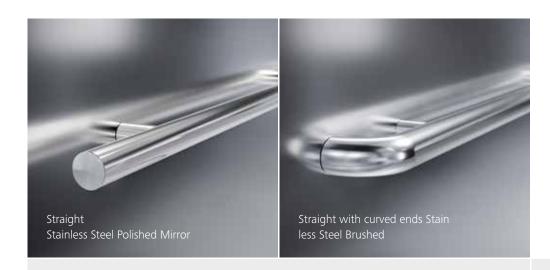

### Free choice of shapes and finishes

Handrails convey a feeling of security. Schindler stainless steel handrails are designed to blend with car interiors, shapes and textures, and can be mounted to the side and rear walls. Available in curved, straight, straight with curved ends, and revolving layouts.

Choose the handrail shape you prefer:

Straight, straight with curved ends

#### Finishes:

| 01 | Stainless Steel Brushed |
|----|-------------------------|
|    |                         |

Stainless Hairline

Stainless Steel Polished Mirror