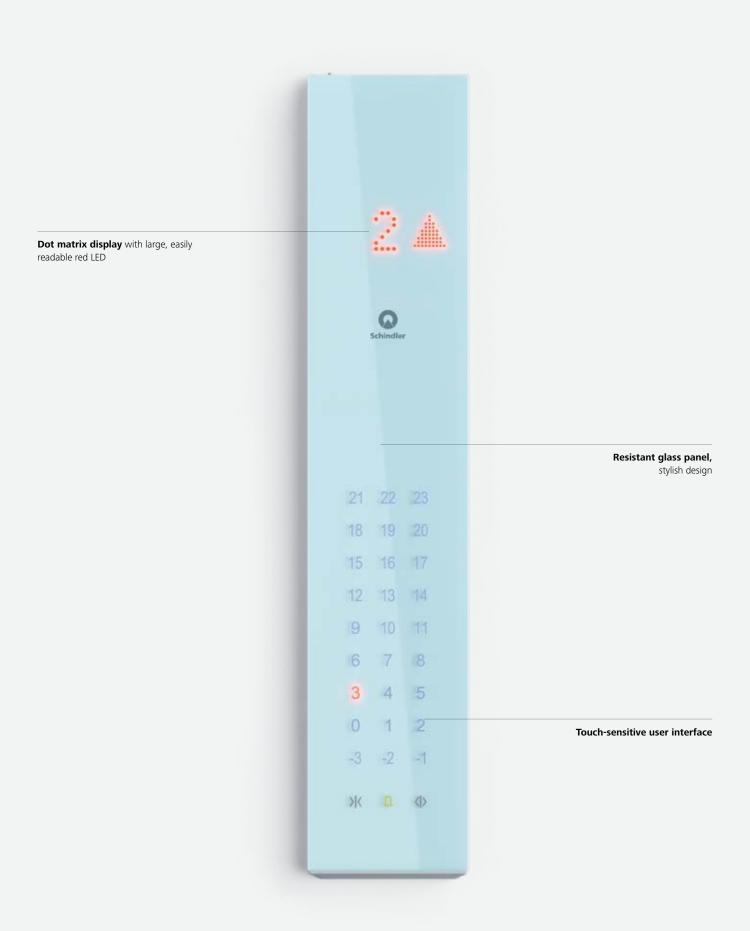

### Fixtures Linea 120

The convenience of our typical user interface converted to a touch version. The stylish design is in resistant glass with light indication to signal all functions, and dot matrix displays with large, easily readable, red LEDs.