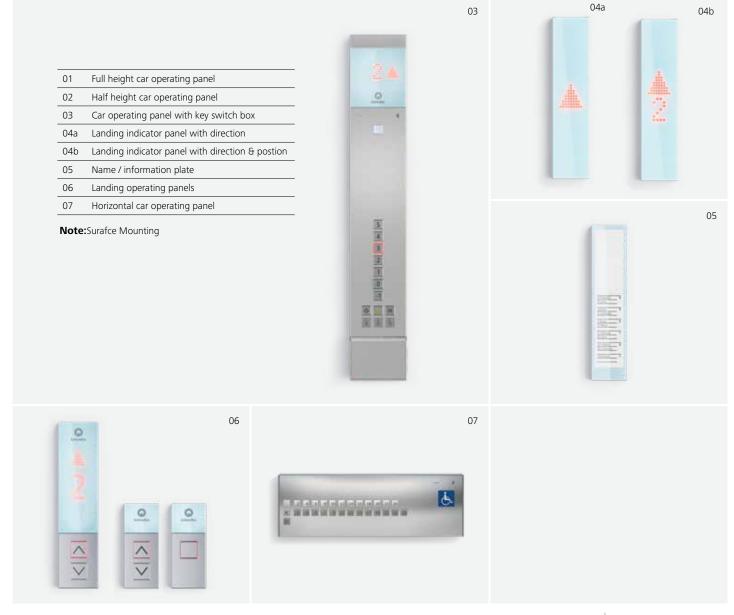

### Fixtures Linea 100

Linea 100 offers functional design in stainless steel. The display is integrated in white glass, large, easily readable, and red LED dot matrix. Push buttons are clear with red call confirmation.

### Fixtures Linea 120

The convenience of our typical user interface converted to a touch version. The stylish design is in resistant glass with light indication to signal all functions, and dot matrix displays with large, easily readable, red LEDs.

### Fixtures Linea 300

An upmarket user interface to enhance your elevator's looks, with an intuitive, efficient design. The display is in black glass, with buttons positioned on elegant black stainless steel, or white glass display on typical stainless steel color finishing.