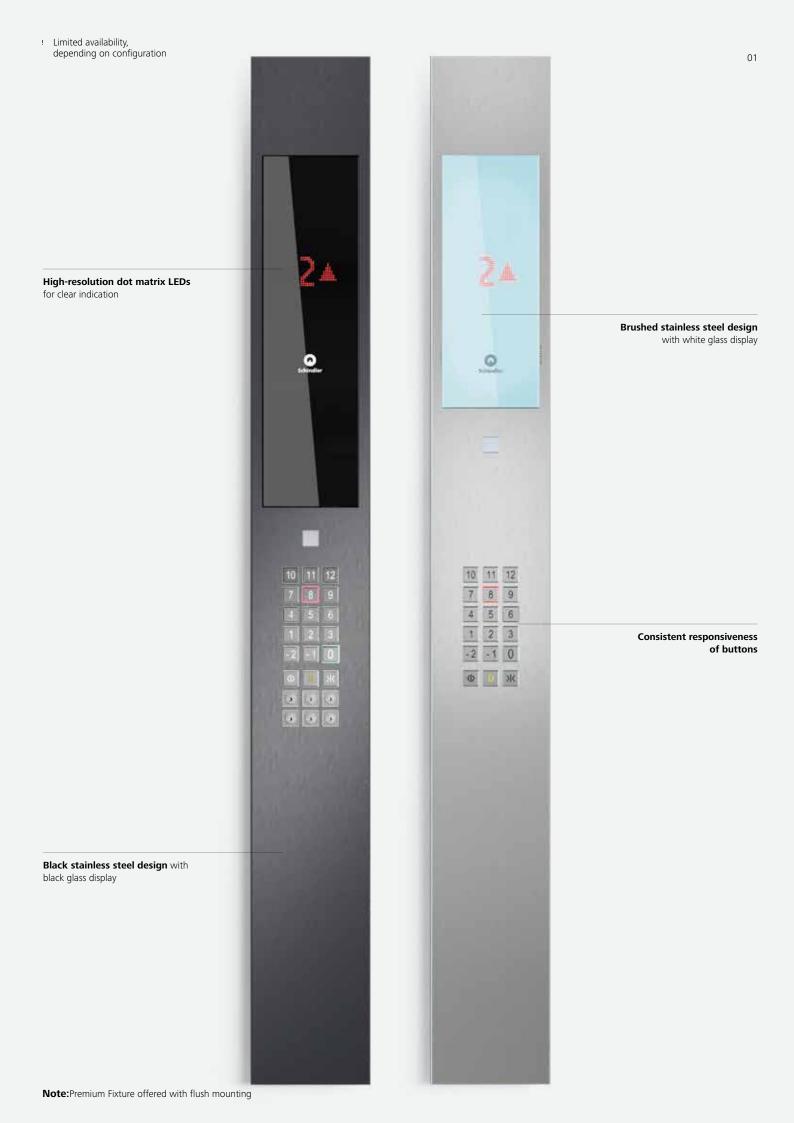

### Fixtures Linea 100

Linea 100 offers functional design in stainless steel. The display is integrated in white glass, large, easily readable, and red LED dot matrix. Push buttons are clear with red call confirmation.