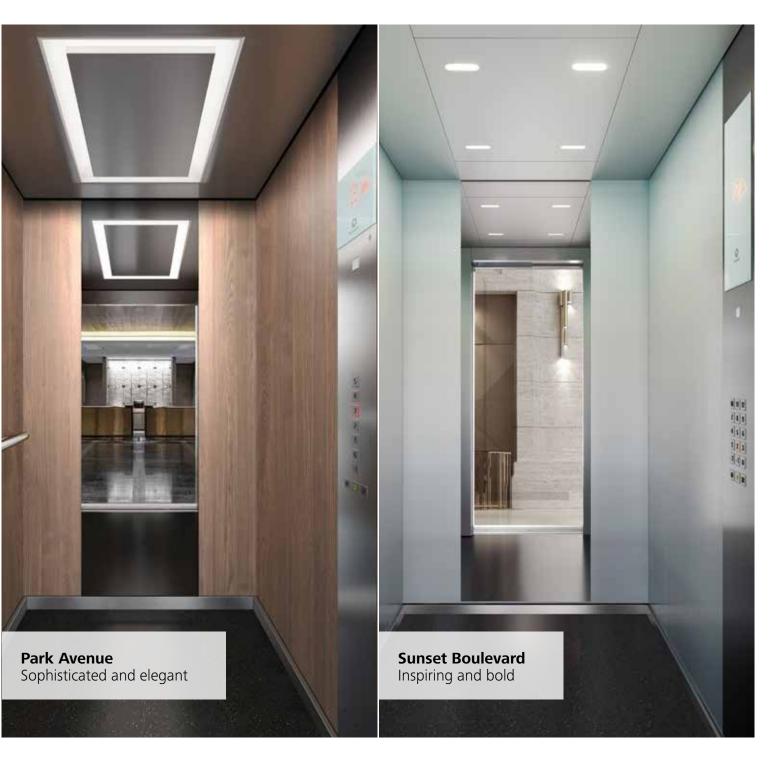

### Park Avenue Sophisticated and elegant

A touch of class. Back-painted glass walls or wood laminate for a rich, contemporary mode. Or a luxury feel with gold or silver shimmer on metallic glass collection and bronze or satinated grey on stainless steel. Matched lighting completes Park Avenue's elegance.

# Sunset Boulevard Inspiring and bold

Aim high for passenger excitement in upmarket locations like hotels, clubs and restaurants. The combination of premium-quality materials, captivating patterns and splashy color gradients make this car a unique experience. Make your elevator your stage.