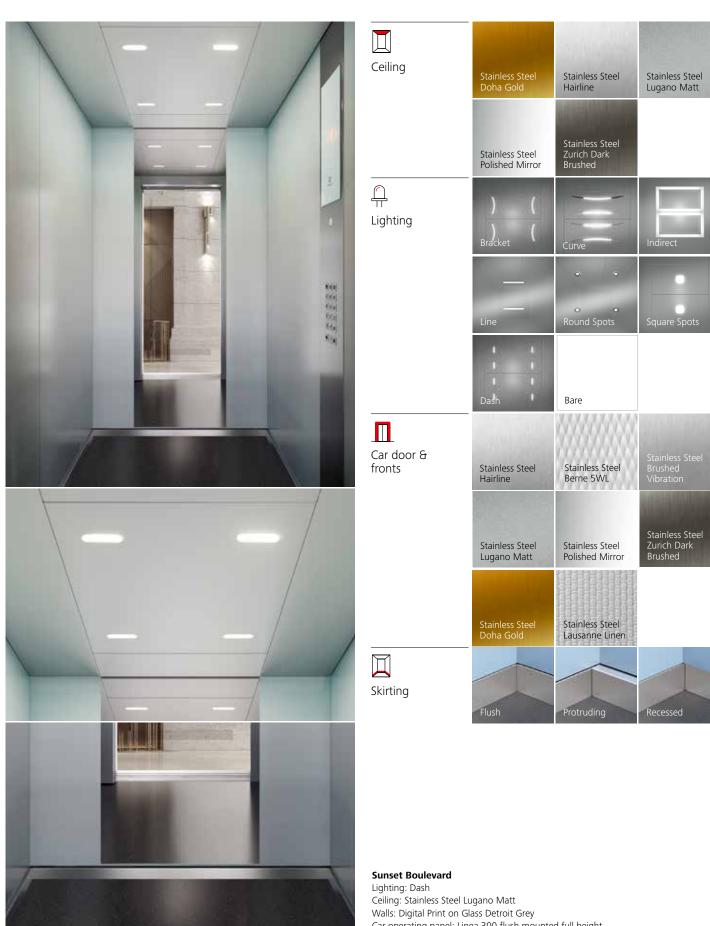

# Sunset Boulevard Inspiring and bold

Aim high for passenger excitement in upmarket locations like hotels, clubs and restaurants. The combination of premium-quality materials, captivating patterns and splashy color gradients make this car a unique experience. Make your elevator your stage.

### Sunset Boulevard From contemporary to elegant.

Car operating panel: Linea 300 flush mounted full height Skirting: Protruding Floor: Artificial Granite Black