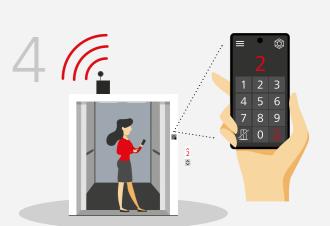

## Select destination floor

 A screen on the app comes up and shows the number of floors. The passenger simply selects the desired floor, enters the elevator and arrives at their destination without touching anything.