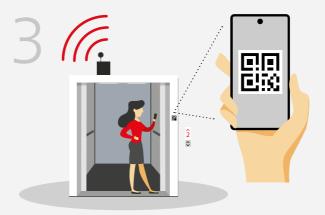

## Scan the OR code

- Passenger needs to download the Schindler Ahead ElevateMe app from the app store (iOS or Android).
- In front of the elevator, they need to scan the QR code with the app.
- By scanning the QR code, the app identifies the floor, location and equipment.