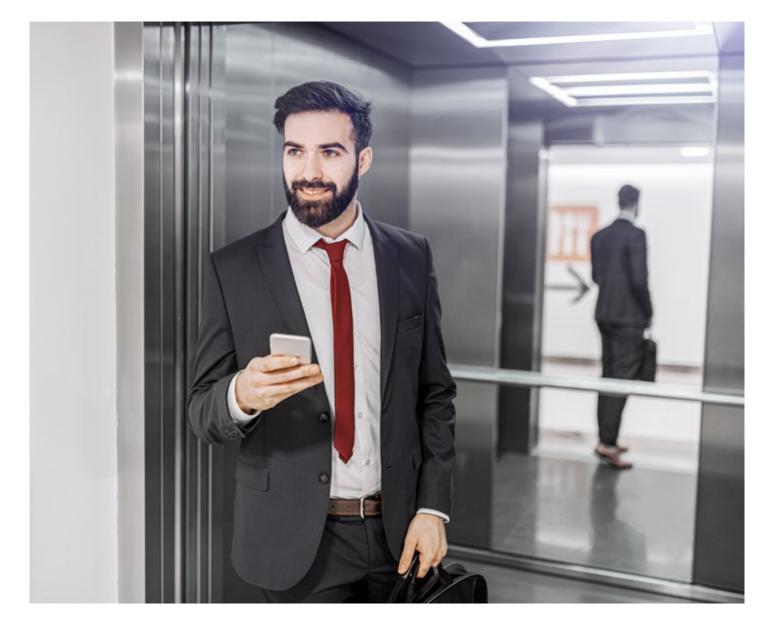

## Schindler Ahead ElevateMe Elevator operation with a swipe of the smartphone

With the new Schindler Ahead ElevateMe mobile application, elevator passengers can control and interact with elevators using their smartphones. Simply call the elevator and select the destination. It's the best way to use an elevator without ever having to touch it. Available on both the iOS or Android operating systems and completely intuitive.