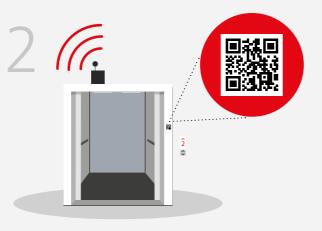

## Apply the QR codes

- QR codes provided by Schindler need to be placed on the door frames or around the elevator call buttons on the wall with good visibility.
- Applied QR codes trigger the app installation if it's not yet installed, and the app includes the instructions on how to use it. QR stickers make it easy to recognize if an elevator is enabled for a touchless journey for passengers.

## Scan the OR code

- Passenger needs to download the Schindler Ahead ElevateMe app from the app store (iOS or Android).
- In front of the elevator, they need to scan the QR code with the app.
- By scanning the QR code, the app identifies the floor, location and equipment.