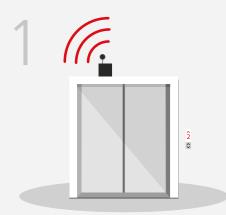

## Connect the unit

- Units need to be connected to Schindler's IoEE ecosystem using Schindler Ahead Connectivity.
- Schindler's IoEE ecosystem uses reliable SIM cardbased 4G/LTE wireless connectivity.