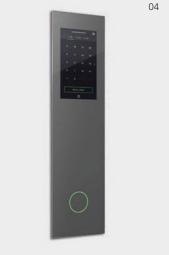

## Linea 120 Touch

The convenience of our typical user interface converted to a touch version. The stylish design is in resistant glass with light indication to signal all functions, and dot matrix displays with large, easily readable, red LEDs.

## The PORT Terminal

Enabling a wide range of applications and available in wall or pedestal-mounted versions, the new PORT terminals offer elegant design, stylish ergonomics and a contemporary look with theme customisation.