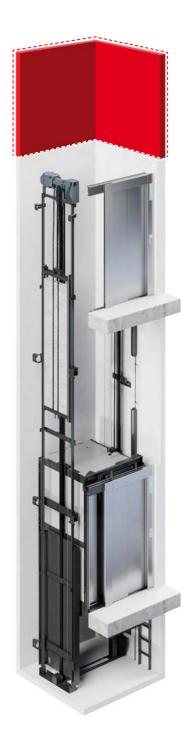

# Efficiency and ecology Architecturally and environmentally friendly

Our new modular product range is designed to combine dimensions, technologies and options flexibly to blend into and complement your building optimally. Schindler 5000 will make your building both work more efficiently and optimize space through excellent shaft utilization.

## Machine room or machine-room-less design

- Depending on the dimensions of the shaft, there are machine room and machine-room-less (MRL)\* solutions for the Schindler 5000
- The flexible positioning of the counterweight also provides more options for perfect space utilization, maximized rentable space and lower building costs