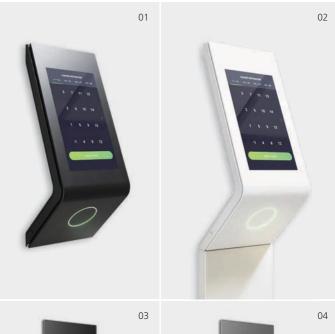

## The PORT Terminal

Enabling a wide range of applications and available in wall or pedestal-mounted versions, the new PORT terminals offer elegant design, stylish ergonomics and a contemporary look with theme customisation.

- 01 Full height car operating panel
- 02 Car position & direction indicators
- 03 Landing operating panels

- 01 PORT 1 black wall-mounted
- 02 PORT 1 white pedestal
- 03 PORT 4 black flush-mounted
- 04 PORT 4 grey flush-mounted