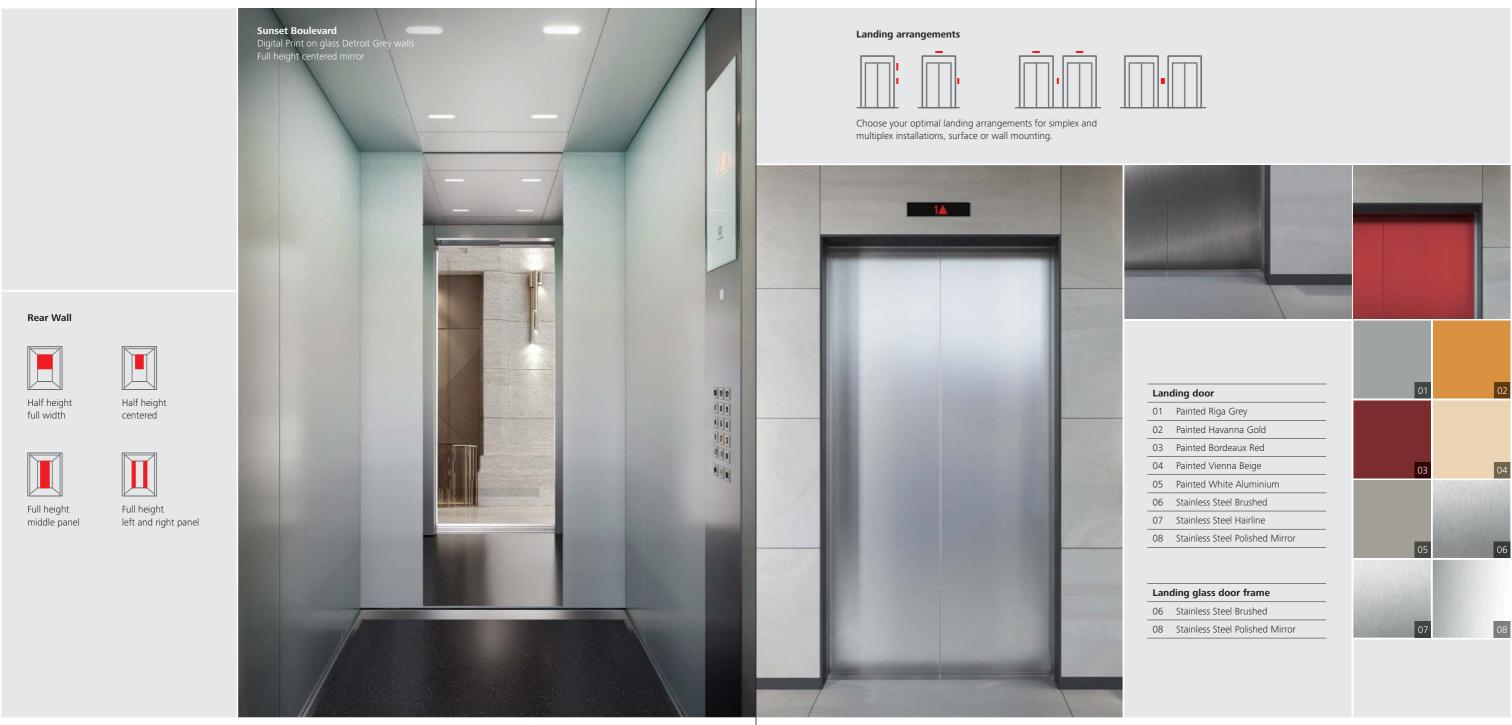

## Sunset Boulevard

Inspiring and bold

Aim high for passenger excitement in upmarket locations like hotels, clubs and restaurants. The combination of premium quality materials, captivating patterns and splashy color gradients make this car a unique experience. Make your elevator become your stage.

# Landing doors For a stylish entrance

How your elevator design immerses with your building can enhance your tenants' response to the overall décor design. We offer a full range of colors to help you fulfill your building's full design potential.

# Straight with rounded ends Stainless Steel Polished Mirror Stainless Steel Brushed Painted Riga Grey