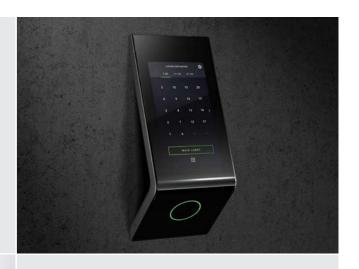

## **PORT Access**

PORT Access is a revolutionary access control solution for commercial and residential buildings, providing truly integrated mobility – tenants and visitors travel securely and conveniently from entrance to destination through a network of PORT Access terminals.

## The PORT Terminal

Enabling a wide range of applications and available in wall or pedestal-mounted versions, the new PORT terminals offer elegant design, stylish ergonomics and a contemporary look with theme customisation.