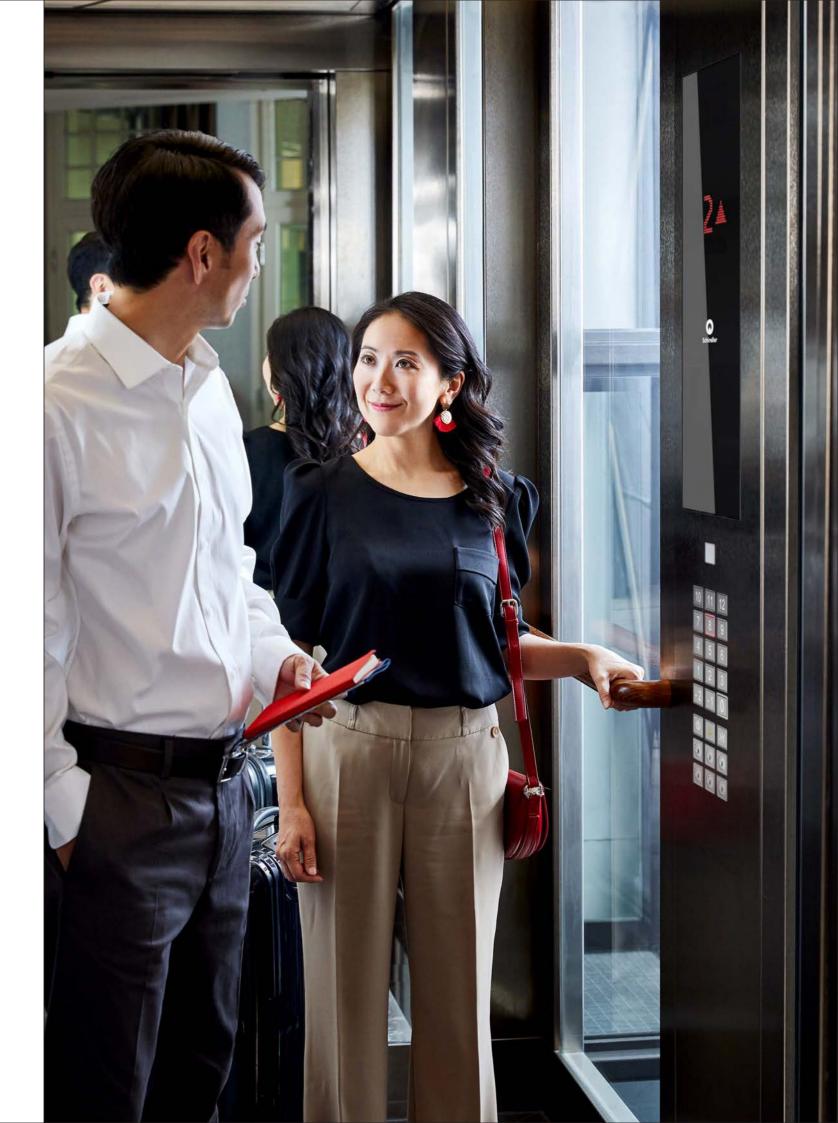

# The PORT Technology Best-in-class transit management

All Schindler 5000 elevators are fully enabled for PORT Technology, with all the advantages of reduced travel time in elevators, higher traffic performance and the potential for full building security and personalized access. PORT makes buildings more attractive, more efficient, and more valuable.

## Personalised

PORT opens up a wide range of possibilities when it comes to delivering a personalized user experience. Designed to meet the specific needs of a building and those of its individual occupants, the PORT Technology comes with a versatile user interface that ensures the highest level of vigilance - in total convenience.

## Traffic Performance

Schindler revolutionized the elevator industry with the PORT destination control. Especially suited to large elevator groups or straight-line configurations in heavy-traffic commercial buildings, PORT increases handling capacity and reduces travel times.

## Comfort

PORT reduces crowding both in the lobby and inside the car, by selecting the destination floor before entering the elevator, passengers going to the same floor will be grouped to the same elevator. Now, PORT brings a number of powerful access control features that help curb unauthorized access to a building while preserving a smooth and contemporary experience.

## **PORT Access**

PORT Access is a revolutionary access control solution for commercial and residential buildings, providing truly integrated mobility – tenants and visitors travel securely and conveniently from entrance to destination through a network of PORT Access terminals.