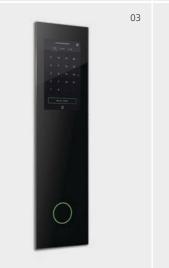

## The PORT Terminal

Enabling a wide range of applications and available in wall or pedestal-mounted versions, the new PORT terminals offer elegant design, stylish ergonomics and a contemporary look with theme customisation.

- 01 Full height car operating panel
- 02 Car position & direction indicators
- 03 Landing operating panels

- 01 PORT 1 black wall-mounted
- 02 PORT 1 white pedestal
- 03 PORT 4 black flush-mounted
- 04 PORT 4 grey flush-mounted