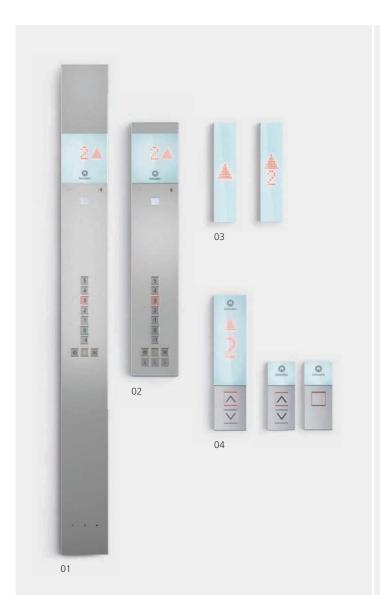

# Car operating panels and landing fixtures Outfit your elevator with style

## Linea 100

Linea 100 offers functional design in stainless steel. The display is integrated in white glass, large, easily readable, and red LED dot matrix. Push buttons are clear with red call confirmation.

## Linea 120 Touch

The convenience of our typical user interface converted to a touch version. The stylish design is in resistant glass with light indication to signal all functions, and dot matrix displays with large, easily readable, red LEDs.

## Linea 300

An upmarket user interface to enhance your elevator with an intuitive, efficient design. The display is in black glass, with buttons positioned on elegant black stainless steel, or white glass display on typical stainless steel color finishing.

- 01 Full height car operating panel
- 02 Half height car operating panel
- 03 Car position & direction indicators
- 04 Landing operating panels

- 01 Car operating panel
- 02 Car operating panel with key switch
- 03 Car position & direction indicators
- 04 Landing operating panels