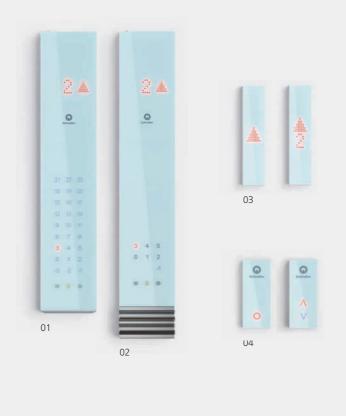

# Car operating panels and landing fixtures Outfit your elevator with style

## Linea 100

Linea 100 offers functional design in stainless steel. The display is integrated in white glass, large, easily readable, and red LED dot matrix. Push buttons are clear with red call confirmation.

## Linea 120 Touch

The convenience of our typical user interface converted to a touch version. The stylish design is in resistant glass with light indication to signal all functions, and dot matrix displays with large, easily readable, red LEDs.

## Linea 300

An upmarket user interface to enhance your elevator with an intuitive, efficient design. The display is in black glass, with buttons positioned on elegant black stainless steel, or white glass display on typical stainless steel color finishing.

- 01 Full height car operating panel
- 02 Half height car operating panel
- 03 Car position & direction indicators
- 04 Landing operating panels

- 01 Car operating panel
- 02 Car operating panel with key switch
- 03 Car position & direction indicators
- 04 Landing operating panels