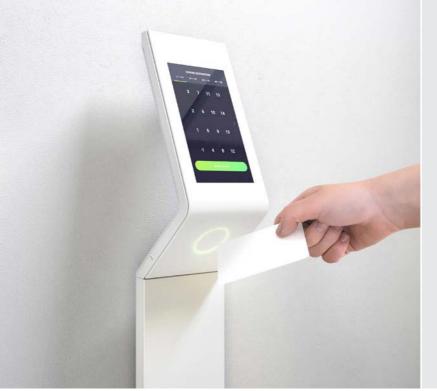

## **PORT Access**

PORT Access is a revolutionary access control solution for commercial and residential buildings, providing truly integrated mobility – tenants and visitors travel securely and conveniently from entrance to destination through a network of PORT Access terminals.

## Comfort

PORT reduces crowding both in the lobby and inside the car, by selecting the destination floor before entering the elevator, passengers going to the same floor will be grouped to the same elevator. Now, PORT brings a number of powerful access control features that help curb unauthorized access to a building while preserving a smooth and contemporary experience.