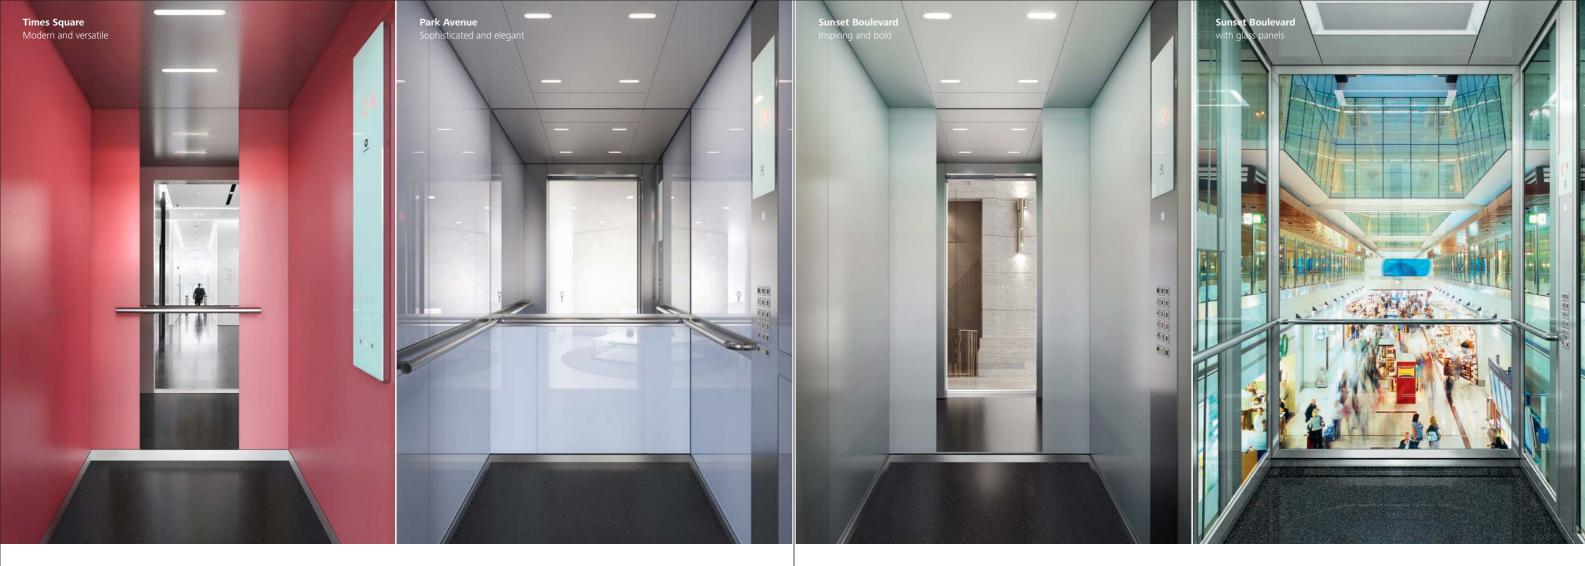

## Park Avenue

## Sophisticated and elegant

A touch of class. Back-painted glass walls or wood laminate for a rich, contemporary mode. Or a luxury feel with gold or silver shimmer on metallic glass collection and bronze or satinated grey on stainless steel. Matched lighting completes Park Avenue's elegance.

## Times Square

## Modern and versatile

A contemporary look. Choose from warm or cool colors or combine to enhance contrast for more depth. Times Square adds distinctive features to any public, commercial or residential building.

## Sunset Boulevard

Inspiring and bold

Aim high for passenger excitement in upmarket locations like hotels, clubs and restaurants. The combination of premium quality materials, captivating patterns and splashy color gradients make this car a unique experience. Make your elevator become your stage.