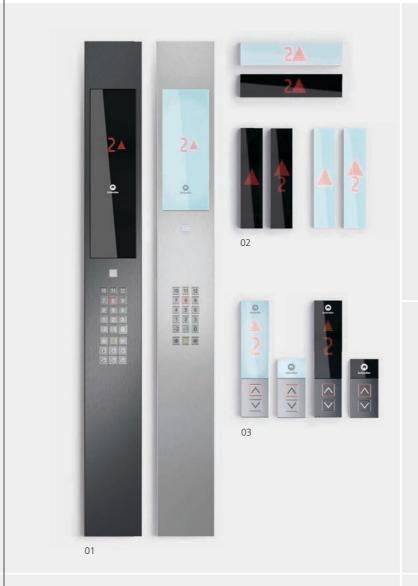

# Car operating panels and landing fixtures Outfit your elevator with style

## Linea 100

Linea 100 offers functional design in stainless steel. The display is integrated in white glass, large, easily readable, and red LED dot matrix. Push buttons are clear with red call confirmation.

## Linea 120 Touch

The convenience of our typical user interface converted to a touch version. The stylish design is in resistant glass with light indication to signal all functions, and dot matrix displays with large, easily readable, red LEDs.

## Linea 300

An upmarket user interface to enhance your elevator with an intuitive, efficient design. The display is in black glass, with buttons positioned on elegant black stainless steel, or white glass display on typical stainless steel color finishing.

- 01 Full height car operating panel
- 02 Car position & direction indicators
- 03 Landing operating panels

- 01 PORT 1 black wall-mounted
- 02 PORT 1 white pedestal
- 03 PORT 4 black flush-mounted
- 04 PORT 4 grey flush-mounted