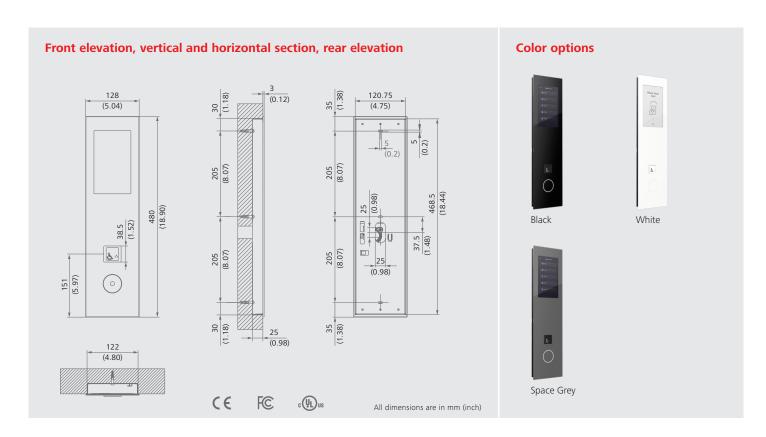

## **Properties and dimensions**

| Physical Dimensions<br>(W×H×D) | 128×480×28 mm<br>(5.04×18.9×1.10 inch)                                     | Mounting Height      | The centerline of the Accessibility button is 850 mm (33.47 inch) above the finished floor level (FFL)         |
|--------------------------------|----------------------------------------------------------------------------|----------------------|----------------------------------------------------------------------------------------------------------------|
| Power Supply                   | 24-48 VDC or PoE (IEEE 802.3af)                                            | Screen               | 7" display, 600×1024 pixel                                                                                     |
| Power Consumption              | max. 9 W per unit                                                          | Touchless Operation  | myPORT, myPORT QR                                                                                              |
| Standby Mode                   | Yes, triggered by proximity sensor                                         | QR Code Camera       | Optional (as PORT 4 QR)                                                                                        |
| Range of Application           | Temperature: 0 to 45°C (14 to 113°F)<br>Humidity: 0 to 90 % non-condensing | Card Reader          | Supports all common RFID tags (all tags must be prequalified by our test service center prior to installation) |
|                                | Indoor use only                                                            | Accessibility Button | Optional                                                                                                       |
|                                |                                                                            |                      |                                                                                                                |