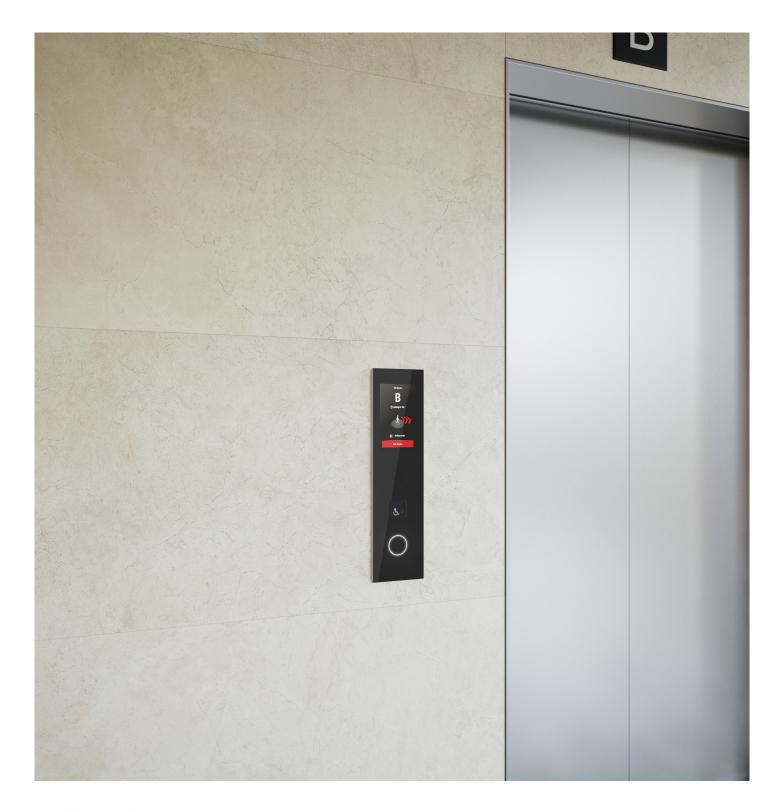

Schindler PORT 4
The minimalist flat screen PORT terminal

## Schindler PORT 4 Specifications

Our destination control terminal – in a minimalist design. Schindler PORT 4 offers full PORT functionality in a flat and unobtrusive form. Designed to blend seamlessly with most architecture, this model features flush or surface mounting that provides a low, sleek profile. Enabled for touchless operation.