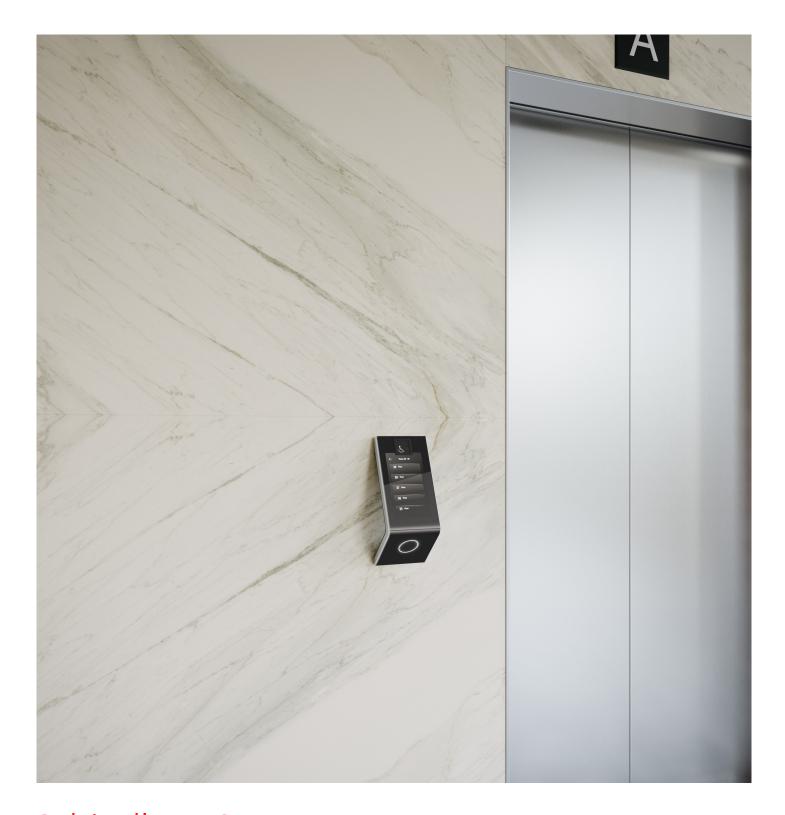

## Schindler PORT 1 Specifications

Our iconic bent-glass destination control terminal offers passengers optimal visibility and user experience in a compact form. Select destination floors and more using the 7-inch touch display panel or access convenient and hygienic touchless operation features.