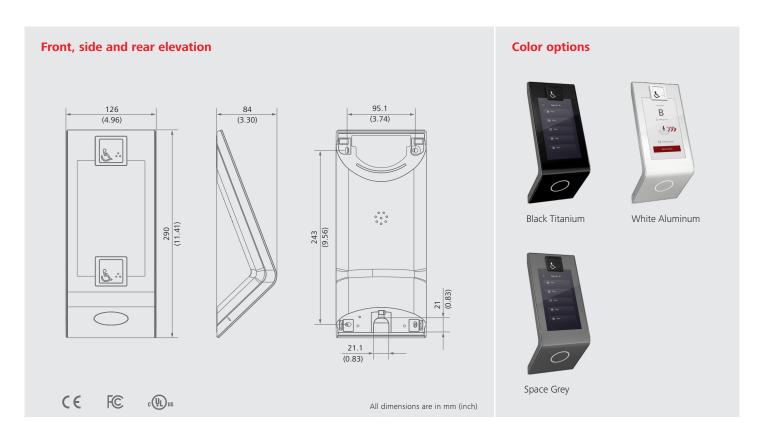

## **Properties and dimensions**

| Physical Dimensions<br>(W×H×D) | 126×290×84 mm<br>(4.96×11.41×3.30 inch)                                                      | Mounting Height      | The centerline of the Accessibility button is 1100 mm (43.3 inch) above the finished floor level (FFL) – button at top configuration |
|--------------------------------|----------------------------------------------------------------------------------------------|----------------------|--------------------------------------------------------------------------------------------------------------------------------------|
| Power Supply                   | 24-48 VDC or PoE (IEEE 802.3af)                                                              | Screen               | 7" display, 600×1024 pixel, touch panel                                                                                              |
| Power Consumption              | max. 9 W per unit                                                                            | Touchless Operation  | myPORT, myPORT QR                                                                                                                    |
| Standby Mode                   | Yes, triggered by proximity sensor                                                           | QR Code Camera       | Optional (as PORT 1 QR)                                                                                                              |
| Range of Application           | Temperature: 0 to 45°C (14 to 113°F)<br>Humidity: 0 to 90% non-condensing<br>Indoor use only | Card Reader          | Supports all common RFID tags (all tags must be prequalified by our test service center prior to installation)                       |
|                                |                                                                                              | Accessibility Button | Optional, top or bottom                                                                                                              |