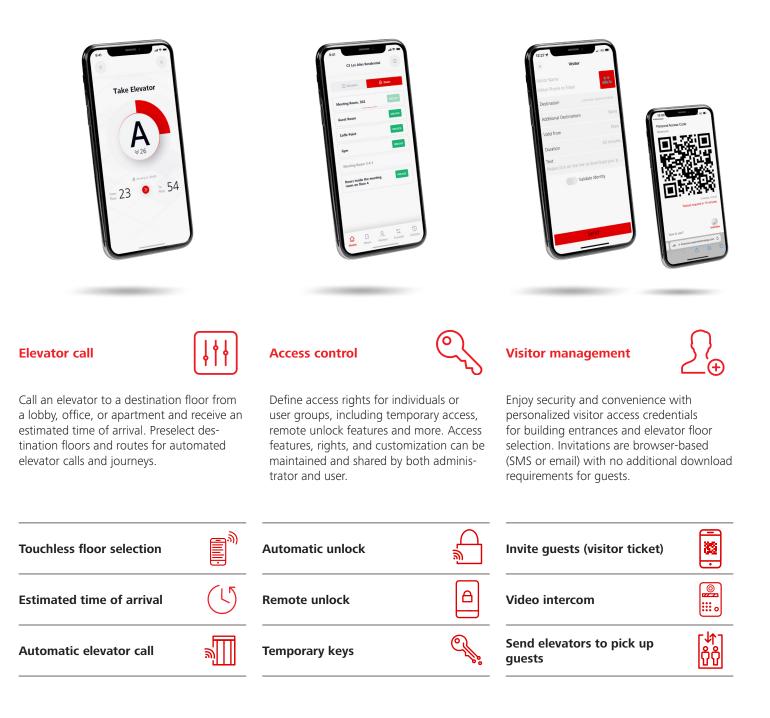

## Schindler myPORT Maximum convenience for building tenants

Schindler myPORT is a cloud-based application that unlocks seamless user journeys throughout a building. Travel without interruption at entrances, elevators, and offices or apartments with a personalized menu of features for automated elevator calls, access credentials, and visitor management.