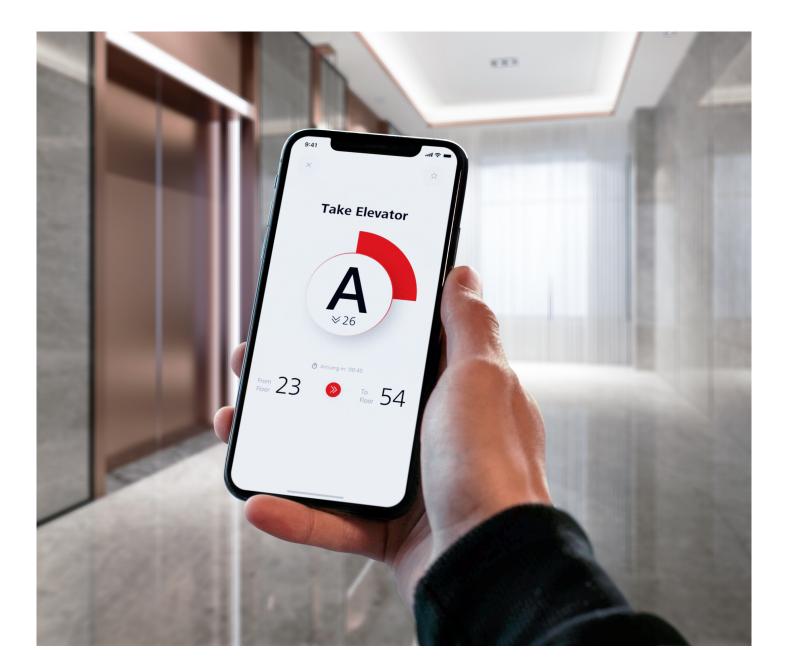

## Schindler myPORT Maximum convenience for building tenants

Schindler myPORT is a cloud-based application that unlocks seamless user journeys throughout a building. Travel without interruption at entrances, elevators, and offices or apartments with a personalized menu of features for automated elevator calls, access credentials, and visitor management.